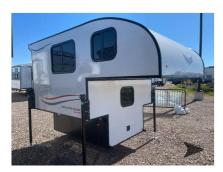

Email: import238238@rvpostings.com

Quick info

0 mi

Details

Item type: For sale Posted on: 10/31/2022

Description

2023 Soaring Eagle ADLAR 6.5XL, Soaring Eagle ADLAR truck camper 6.5XL highlights: 30" Dinette Large Wardrobe Portable Toilet Smooth Fiberglass Exterior Head to your favorite destinations in this truck camper! The cab over bed will have you feeling recharged and ready to go each morning, plus the 30" wide dinette can also convert into an extra sleeping space. The countertop space on either side of the camper will make it easier to prepare your delicious meals and the microwave will come in handy on those days when you only have time to reheat leftovers. With the large wardrobe cabinet, there is space for hanging clothes and next to it is a portable toilet. If you want extra perks then you can add options like a portable Blackstone griddle, a roof air conditioner, and a solar panel roof system to go off the grid! Each one of these Soaring Eagle ADLAR truck campers take the concept of entry level campers and adds real functionality to it! Their entire construction consists of an all aluminum tubular construction for better strength, lighter weight, and indifference to water. The smooth fiberglass exterior and rugged black diamond pate aluminum skin around the lower perimeter will turn heads in the highway. There are LED exterior marker/clearance lights and LED exterior security light over the entrance door for you to see clearly at night. Come find your favorite one today!