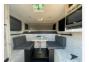

Email: import238238@rvpostings.com

Quick info

0 mi

Details

Item type: For sale Posted on: 10/31/2022

Description

2023 Soaring Eagle ADLAR 6.5XL, Soaring Eagle ADLAR truck camper 6.5XL highlights: 30" Dinette Large Wardrobe Portable Toilet Smooth Fiberglass Exterior Head to your favorite destinations in this truck camper! The cab over bed will have you feeling recharged and ready to go each morning, plus the 30" wide dinette can also convert into an extra sleeping space. The countertop space on either side of the camper will make it easier to prepare your delicious meals and the microwave will come in handy on those days when you only have time to reheat leftovers. With the large wardrobe cabinet, there is space for hanging clothes and next to it is a portable toilet. If you want extra perks then you can add options like a portable Blackstone griddle, a roof air conditioner, and a solar panel roof system to go off the grid! Each one of these Soaring Eagle ADLAR truck campers take the concept of entry level campers and adds real functionality to it! Their entire construction consists of an all aluminum tubular construction for better strength, lighter weight, and indifference to water. The smooth fiberglass exterior and rugged black diamond pate aluminum skin around the lower perimeter will turn heads in the highway. There are LED exterior marker/clearance lights and LED exterior security light over the entrance door for you to see clearly at night. Come find your favorite one today!