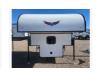

## 2023 Soaring Eagle ADLAR 6.5XL

Item

Item URL: <a href="https://www.rvpostings.com/280570">https://www.rvpostings.com/280570</a> Item reference number

#280570

Dealer

Bish's RV - Great Falls Phone: 4062191535

Email: import238238@rvpostings.com

Quick info

0 mi

Details

Item type: For sale Posted on: 10/31/2022

Description

2023 Soaring Eagle ADLAR 6.5XL, Soaring Eagle ADLAR truck camper 6.5XL highlights: 30" Dinette Large Wardrobe Portable Toilet Smooth Fiberglass Exterior Head to your favorite destinations in this truck camper! The cab over bed will have you feeling recharged and ready to go each morning, plus the 30" wide dinette can also convert into an extra sleeping space. The countertop space on either side of the camper will make it easier to prepare your delicious meals and the microwave will come in handy on those days when you only have time to reheat leftovers. With the large wardrobe cabinet, there is space for hanging clothes and next to it is a portable toilet. If you want extra perks then you can add options like a portable Blackstone griddle, a roof air conditioner, and a solar panel roof system to go off the grid! Each one of these Soaring Eagle ADLAR truck campers take the concept of entry level campers and adds real functionality to it! Their entire construction consists of an all aluminum tubular construction for better strength, lighter weight, and indifference to water. The smooth fiberglass exterior and rugged black diamond pate aluminum skin around the lower perimeter will turn heads in the highway. There are LED exterior marker/clearance lights and LED exterior security light over the entrance door for you to see clearly at night. Come find your favorite one today!