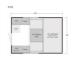

Email: import238238@rvpostings.com

Quick info

0 mi

Details

Item type: For sale Posted on: 10/31/2022

Description

2023 Soaring Eagle ADLAR 6.5XL, Soaring Eagle ADLAR truck camper 6.5XL highlights: 30" Dinette Large Wardrobe Portable Toilet Smooth Fiberglass Exterior Head to your favorite destinations in this truck camper! The cab over bed will have you feeling recharged and ready to go each morning, plus the 30" wide dinette can also convert into an extra sleeping space. The countertop space on either side of the camper will make it easier to prepare your delicious meals and the microwave will come in handy on those days when you only have time to reheat leftovers. With the large wardrobe cabinet, there is space for hanging clothes and next to it is a portable toilet. If you want extra perks then you can add options like a portable Blackstone griddle, a roof air conditioner, and a solar panel roof system to go off the grid! Each one of these Soaring Eagle ADLAR truck campers take the concept of entry level campers and adds real functionality to it! Their entire construction consists of an all aluminum tubular construction for better strength, lighter weight, and indifference to water. The smooth fiberglass exterior and rugged black diamond pate aluminum skin around the lower perimeter will turn heads in the highway. There are LED exterior marker/clearance lights and LED exterior security light over the entrance door for you to see clearly at night. Come find your favorite one today!