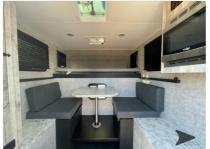

Email: import238238@rvpostings.com

Quick info

0 mi

Details

Item type: For sale Posted on: 10/31/2022

Description

2023 Soaring Eagle ADLAR 6.5XL, Soaring Eagle ADLAR truck camper 6.5XL highlights: 30" Dinette Large Wardrobe Portable Toilet Smooth Fiberglass Exterior Head to your favorite destinations in this truck camper! The cab over bed will have you feeling recharged and ready to go each morning, plus the 30" wide dinette can also convert into an extra sleeping space. The countertop space on either side of the camper will make it easier to prepare your delicious meals and the microwave will come in handy on those days when you only have time to reheat leftovers. With the large wardrobe cabinet, there is space for hanging clothes and next to it is a portable toilet. If you want extra perks then you can add options like a portable Blackstone griddle, a roof air conditioner, and a solar panel roof system to go off the grid! Each one of these Soaring Eagle ADLAR truck campers take the concept of entry level campers and adds real functionality to it! Their entire construction consists of an all aluminum tubular construction for better strength, lighter weight, and indifference to water. The smooth fiberglass exterior and rugged black diamond pate aluminum skin around the lower perimeter will turn heads in the highway. There are LED exterior marker/clearance lights and LED exterior security light over the entrance door for you to see clearly at night. Come find your favorite one today!