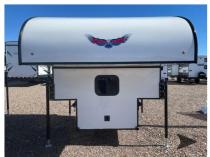

Email: import238238@rvpostings.com

Quick info

0 mi

Details

Item type: For sale Posted on: 10/31/2022

Description

2023 Soaring Eagle ADLAR 6.5XL, Soaring Eagle ADLAR truck camper 6.5XL highlights: 30" Dinette Large Wardrobe Portable Toilet Smooth Fiberglass Exterior Head to your favorite destinations in this truck camper! The cab over bed will have you feeling recharged and ready to go each morning, plus the 30" wide dinette can also convert into an extra sleeping space. The countertop space on either side of the camper will make it easier to prepare your delicious meals and the microwave will come in handy on those days when you only have time to reheat leftovers. With the large wardrobe cabinet, there is space for hanging clothes and next to it is a portable toilet. If you want extra perks then you can add options like a portable Blackstone griddle, a roof air conditioner, and a solar panel roof system to go off the grid! Each one of these Soaring Eagle ADLAR truck campers take the concept of entry level campers and adds real functionality to it! Their entire construction consists of an all aluminum tubular construction for better strength, lighter weight, and indifference to water. The smooth fiberglass exterior and rugged black diamond pate aluminum skin around the lower perimeter will turn heads in the highway. There are LED exterior marker/clearance lights and LED exterior security light over the entrance door for you to see clearly at night. Come find your favorite one today!