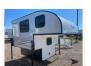

## 2023 Soaring Eagle ADLAR 6.5XL

Item

Item URL: <a href="https://www.rvpostings.com/280570">https://www.rvpostings.com/280570</a> Item reference number

#280570

Dealer

Bish's RV - Great Falls Phone: 4062191535

Email: import238238@rvpostings.com

Quick info

0 mi

Details

Item type: For sale Posted on: 10/31/2022

Description

2023 Soaring Eagle ADLAR 6.5XL, Soaring Eagle ADLAR truck camper 6.5XL highlights: 30" Dinette Large Wardrobe Portable Toilet Smooth Fiberglass Exterior Head to your favorite destinations in this truck camper! The cab over bed will have you feeling recharged and ready to go each morning, plus the 30" wide dinette can also convert into an extra sleeping space. The countertop space on either side of the camper will make it easier to prepare your delicious meals and the microwave will come in handy on those days when you only have time to reheat leftovers. With the large wardrobe cabinet, there is space for hanging clothes and next to it is a portable toilet. If you want extra perks then you can add options like a portable Blackstone griddle, a roof air conditioner, and a solar panel roof system to go off the grid! Each one of these Soaring Eagle ADLAR truck campers take the concept of entry level campers and adds real functionality to it! Their entire construction consists of an all aluminum tubular construction for better strength, lighter weight, and indifference to water. The smooth fiberglass exterior and rugged black diamond pate aluminum skin around the lower perimeter will turn heads in the highway. There are LED exterior marker/clearance lights and LED exterior security light over the entrance door for you to see clearly at night. Come find your favorite one today!