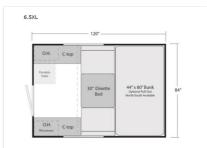

Basic information

Year: 2023

Stock Number: 68364 VIN Number: ADXL230037

Condition: New Length: 10 Sleeps: 3

Item address

Great Falls, Montana, United States

\$18