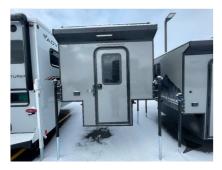

Email: import237665@rvpostings.com

Quick info

0 mi

Details

Item type: For sale Posted on: 10/31/2022

Description

Description 2024 Soaring Eagle ADLAR 5.0, Soaring Eagle ADLAR truck camper 5.0 highlights: 45" x 72" Cab Over Bunk Fits Short Bed Trucks Sleeps Three If you've been looking for a lightweight truck camper that will fit even the smallest of trucks, this model is the one! There is a 45" x 72" cabover bunk up front that will provide a great night's rest and a 30" dinette bed for dining and additional sleeping space. The dry weight for this truck camper is 795 lbs., with up to 960 lbs. with options. More available options for this model include a 110V power package, a 12V refrigerator and a microwave, a roof mounted A/C, Quick-Detach jacks, and more! Each one of these Soaring Eagle ADLAR truck campers take the concept of entry level campers and adds real functionality to it! Their entire construction consists of an all aluminum tubular construction for better strength, lighter weight, and indifference to water. The smooth fiberglass exterior and rugged black diamond pate aluminum skin around the lower perimeter will turn heads in the highway. There are LED exterior marker/clearance lights and LED exterior security light over the entrance door for you to see clearly at night. Come find your favorite one today! Sleeps 3 Slideouts