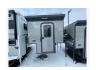

## 2024 Soaring Eagle ADLAR 5.0

\$22,995

Item

Item URL: <a href="https://www.rvpostings.com/387016">https://www.rvpostings.com/387016</a> Item reference number

#387016

Dealer

Bish's RV - North Salt Lake Phone: 8012109570

Email: import237665@rvpostings.com

Quick info

0 mi

Details

Item type: For sale Posted on: 10/31/2022

Description

Description 2024 Soaring Eagle ADLAR 5.0, Soaring Eagle ADLAR truck camper 5.0 highlights: 45" x 72" Cab Over Bunk Fits Short Bed Trucks Sleeps Three If you've been looking for a lightweight truck camper that will fit even the smallest of trucks, this model is the one! There is a 45" x 72" cabover bunk up front that will provide a great night's rest and a 30" dinette bed for dining and additional sleeping space. The dry weight for this truck camper is 795 lbs., with up to 960 lbs. with options. More available options for this model include a 110V power package, a 12V refrigerator and a microwave, a roof mounted A/C, Quick-Detach jacks, and more! Each one of these Soaring Eagle ADLAR truck campers take the concept of entry level campers and adds real functionality to it! Their entire construction consists of an all aluminum tubular construction for better strength, lighter weight, and indifference to water. The smooth fiberglass exterior and rugged black diamond pate aluminum skin around the lower perimeter will turn heads in the highway. There are LED exterior marker/clearance lights and LED exterior security light over the entrance door for you to see clearly at night. Come find your favorite one today! Sleeps 3 Slideouts