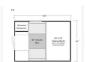

## 2024 Soaring Eagle ADLAR 5.0

\$22,995

Item

Item URL: <a href="https://www.rvpostings.com/387016">https://www.rvpostings.com/387016</a> Item reference number

#387016

Dealer

Bish's RV - North Salt Lake Phone: 8012109570

Email: import237665@rvpostings.com

Quick info

0 mi

Details

Item type: For sale Posted on: 10/31/2022

Description

Description 2024 Soaring Eagle ADLAR 5.0, Soaring Eagle ADLAR truck camper 5.0 highlights: 45" x 72" Cab Over Bunk Fits Short Bed Trucks Sleeps Three If you've been looking for a lightweight truck camper that will fit even the smallest of trucks, this model is the one! There is a 45" x 72" cabover bunk up front that will provide a great night's rest and a 30" dinette bed for dining and additional sleeping space. The dry weight for this truck camper is 795 lbs., with up to 960 lbs. with options. More available options for this model include a 110V power package, a 12V refrigerator and a microwave, a roof mounted A/C, Quick-Detach jacks, and more! Each one of these Soaring Eagle ADLAR truck campers take the concept of entry level campers and adds real functionality to it! Their entire construction consists of an all aluminum tubular construction for better strength, lighter weight, and indifference to water. The smooth fiberglass exterior and rugged black diamond pate aluminum skin around the lower perimeter will turn heads in the highway. There are LED exterior marker/clearance lights and LED exterior security light over the entrance door for you to see clearly at night. Come find your favorite one today! Sleeps 3 Slideouts