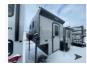

## 2024 Soaring Eagle ADLAR 5.0

\$22,995

Item

Item URL: <a href="https://www.rvpostings.com/387016">https://www.rvpostings.com/387016</a> Item reference number

#387016

Dealer

Bish's RV - North Salt Lake Phone: 8012109570

Email: import237665@rvpostings.com

Quick info

0 mi

Details

Item type: For sale Posted on: 10/31/2022

Description

Description 2024 Soaring Eagle ADLAR 5.0, Soaring Eagle ADLAR truck camper 5.0 highlights: 45" x 72" Cab Over Bunk Fits Short Bed Trucks Sleeps Three If you've been looking for a lightweight truck camper that will fit even the smallest of trucks, this model is the one! There is a 45" x 72" cabover bunk up front that will provide a great night's rest and a 30" dinette bed for dining and additional sleeping space. The dry weight for this truck camper is 795 lbs., with up to 960 lbs. with options. More available options for this model include a 110V power package, a 12V refrigerator and a microwave, a roof mounted A/C, Quick-Detach jacks, and more! Each one of these Soaring Eagle ADLAR truck campers take the concept of entry level campers and adds real functionality to it! Their entire construction consists of an all aluminum tubular construction for better strength, lighter weight, and indifference to water. The smooth fiberglass exterior and rugged black diamond pate aluminum skin around the lower perimeter will turn heads in the highway. There are LED exterior marker/clearance lights and LED exterior security light over the entrance door for you to see clearly at night. Come find your favorite one today! Sleeps 3 Slideouts