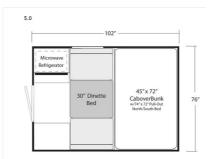

Email: import237665@rvpostings.com

Quick info

0 mi

Details

Item type: For sale Posted on: 10/31/2022

Description

Description 2024 Soaring Eagle ADLAR 5.0, Soaring Eagle ADLAR truck camper 5.0 highlights: 45" x 72" Cab Over Bunk Fits Short Bed Trucks Sleeps Three If you've been looking for a lightweight truck camper that will fit even the smallest of trucks, this model is the one! There is a 45" x 72" cabover bunk up front that will provide a great night's rest and a 30" dinette bed for dining and additional sleeping space. The dry weight for this truck camper is 795 lbs., with up to 960 lbs. with options. More available options for this model include a 110V power package, a 12V refrigerator and a microwave, a roof mounted A/C, Quick-Detach jacks, and more! Each one of these Soaring Eagle ADLAR truck campers take the concept of entry level campers and adds real functionality to it! Their entire construction consists of an all aluminum tubular construction for better strength, lighter weight, and indifference to water. The smooth fiberglass exterior and rugged black diamond pate aluminum skin around the lower perimeter will turn heads in the highway. There are LED exterior marker/clearance lights and LED exterior security light over the entrance door for you to see clearly at night. Come find your favorite one today! Sleeps 3 Slideouts