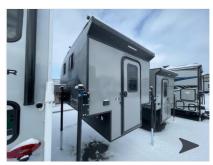

Email: import237665@rvpostings.com

Quick info

0 mi

Details

Item type: For sale Posted on: 10/31/2022

Description

Description 2024 Soaring Eagle ADLAR 5.0, Soaring Eagle ADLAR truck camper 5.0 highlights: 45" x 72" Cab Over Bunk Fits Short Bed Trucks Sleeps Three If you've been looking for a lightweight truck camper that will fit even the smallest of trucks, this model is the one! There is a 45" x 72" cabover bunk up front that will provide a great night's rest and a 30" dinette bed for dining and additional sleeping space. The dry weight for this truck camper is 795 lbs., with up to 960 lbs. with options. More available options for this model include a 110V power package, a 12V refrigerator and a microwave, a roof mounted A/C, Quick-Detach jacks, and more! Each one of these Soaring Eagle ADLAR truck campers take the concept of entry level campers and adds real functionality to it! Their entire construction consists of an all aluminum tubular construction for better strength, lighter weight, and indifference to water. The smooth fiberglass exterior and rugged black diamond pate aluminum skin around the lower perimeter will turn heads in the highway. There are LED exterior marker/clearance lights and LED exterior security light over the entrance door for you to see clearly at night. Come find your favorite one today! Sleeps 3 Slideouts