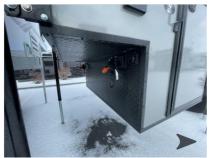

Email: import237665@rvpostings.com

Quick info

0 mi

Details

Item type: For sale Posted on: 10/31/2022

Description

Description 2024 Soaring Eagle ADLAR 5.0, Soaring Eagle ADLAR truck camper 5.0 highlights: 45" x 72" Cab Over Bunk Fits Short Bed Trucks Sleeps Three If you've been looking for a lightweight truck camper that will fit even the smallest of trucks, this model is the one! There is a 45" x 72" cabover bunk up front that will provide a great night's rest and a 30" dinette bed for dining and additional sleeping space. The dry weight for this truck camper is 795 lbs., with up to 960 lbs. with options. More available options for this model include a 110V power package, a 12V refrigerator and a microwave, a roof mounted A/C, Quick-Detach jacks, and more! Each one of these Soaring Eagle ADLAR truck campers take the concept of entry level campers and adds real functionality to it! Their entire construction consists of an all aluminum tubular construction for better strength, lighter weight, and indifference to water. The smooth fiberglass exterior and rugged black diamond pate aluminum skin around the lower perimeter will turn heads in the highway. There are LED exterior marker/clearance lights and LED exterior security light over the entrance door for you to see clearly at night. Come find your favorite one today! Sleeps 3 Slideouts