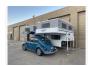

## Phoenix Pop up Camper L2FS

\$37,995

Item

Item URL: <a href="https://www.rvpostings.com/185799">https://www.rvpostings.com/185799</a> Item reference number

#185799

Dealer

Rob Rowe

Phone: 7202331408 Mobile: 7202331408

all seasons and off-road use!

Basic information

Year: 2022

Stock Number: 12202022

VIN Number: PL2FS122020220000

Condition: New Length: 6 GVW: 1400 Sleeps: 4

Transmission Type: Automatic

Exterior Color: White Interior Color: Beige