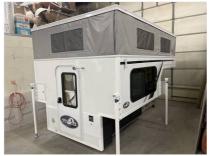

## Phoenix Pop up Camper L2FS

\$37,995

Item

Item URL: <a href="https://www.rvpostings.com/185799">https://www.rvpostings.com/185799</a> Item reference number

#185799

Dealer

Rob Rowe

Phone: 7202331408 Mobile: 7202331408

all seasons and off-road use!

Basic information

Year: 2022

Stock Number: 12202022

VIN Number: PL2FS122020220000

Condition: New Length: 6 GVW: 1400 Sleeps: 4

Transmission Type: Automatic

Exterior Color: White Interior Color: Beige