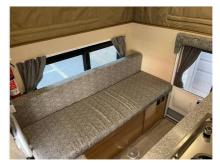

## Phoenix Pop-up Camper

| Item              | Item URL: <u>https://www.rvpostings.com/185778</u> Item reference number<br>#185778                                                                                                                                                                                                                                       |
|-------------------|---------------------------------------------------------------------------------------------------------------------------------------------------------------------------------------------------------------------------------------------------------------------------------------------------------------------------|
| Dealer            | Rob Rowe<br>Phone: 7202331408<br>Mobile: 7202331408<br>Email: <u>cari@phoenixpopup.com</u>                                                                                                                                                                                                                                |
| Quick info        | 0 mi   Other                                                                                                                                                                                                                                                                                                              |
| Details           | Item type: For sale<br>Posted on : 18/12/2022                                                                                                                                                                                                                                                                             |
| Description       | Nicely equipped camper for short bed mid-size mini trucks. Propane heater and<br>stove Water system and sink Cooler with tray and strap Queen main loft bed<br>Couch style seating makes second bed Push button roof lift Fully insulated pop<br>up for all seasons Phoenix tie down system Loading jacks Lithium battery |
| Basic information | Year: 2022<br>Stock Number: 1220<br>VIN Number: PSM12152022000000<br>Condition: New<br>Length: 6<br>GVW: 1000<br>Sleeps: 3<br>Transmission Type: Automatic<br>Exterior Color: White<br>Interior Color: Gray                                                                                                               |
| Item address      | Commerce City, Colorado, United States                                                                                                                                                                                                                                                                                    |