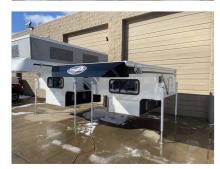

## Phoenix Pop-up Camper

| Item              | Item URL: <u>https://www.rvpostings.com/185778</u> Item reference number<br>#185778                                                                                                                                                                                                                                       |
|-------------------|---------------------------------------------------------------------------------------------------------------------------------------------------------------------------------------------------------------------------------------------------------------------------------------------------------------------------|
| Dealer            | Rob Rowe<br>Phone: 7202331408<br>Mobile: 7202331408<br>Email: <u>cari@phoenixpopup.com</u>                                                                                                                                                                                                                                |
| Quick info        | 0 mi   Other                                                                                                                                                                                                                                                                                                              |
| Details           | Item type: For sale<br>Posted on : 18/12/2022                                                                                                                                                                                                                                                                             |
| Description       | Nicely equipped camper for short bed mid-size mini trucks. Propane heater and<br>stove Water system and sink Cooler with tray and strap Queen main loft bed<br>Couch style seating makes second bed Push button roof lift Fully insulated pop<br>up for all seasons Phoenix tie down system Loading jacks Lithium battery |
| Basic information | Year: 2022<br>Stock Number: 1220<br>VIN Number: PSM12152022000000<br>Condition: New<br>Length: 6<br>GVW: 1000<br>Sleeps: 3<br>Transmission Type: Automatic<br>Exterior Color: White<br>Interior Color: Gray                                                                                                               |
| Item address      | Commerce City, Colorado, United States                                                                                                                                                                                                                                                                                    |