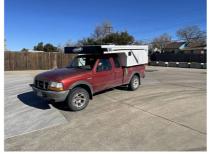

## Phoenix Pop-up Camper

| Item              | Item URL: <u>https://www.rvpostings.com/185778</u> Item reference number<br>#185778                                                                                                                                                                                                                                       |
|-------------------|---------------------------------------------------------------------------------------------------------------------------------------------------------------------------------------------------------------------------------------------------------------------------------------------------------------------------|
| Dealer            | Rob Rowe<br>Phone: 7202331408<br>Mobile: 7202331408<br>Email: <u>cari@phoenixpopup.com</u>                                                                                                                                                                                                                                |
| Quick info        | 0 mi   Other                                                                                                                                                                                                                                                                                                              |
| Details           | Item type: For sale<br>Posted on : 18/12/2022                                                                                                                                                                                                                                                                             |
| Description       | Nicely equipped camper for short bed mid-size mini trucks. Propane heater and<br>stove Water system and sink Cooler with tray and strap Queen main loft bed<br>Couch style seating makes second bed Push button roof lift Fully insulated pop<br>up for all seasons Phoenix tie down system Loading jacks Lithium battery |
| Basic information | Year: 2022<br>Stock Number: 1220<br>VIN Number: PSM12152022000000<br>Condition: New<br>Length: 6<br>GVW: 1000<br>Sleeps: 3<br>Transmission Type: Automatic<br>Exterior Color: White<br>Interior Color: Gray                                                                                                               |
| Item address      | Commerce City, Colorado, United States                                                                                                                                                                                                                                                                                    |

## Item images

1 1

\$29,740