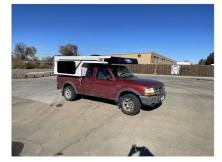

## Phoenix Pop-up Camper

| Item              | Item URL: <u>https://www.rvpostings.com/185778</u> Item reference number<br>#185778                                                                                                                                                                                                                                       |
|-------------------|---------------------------------------------------------------------------------------------------------------------------------------------------------------------------------------------------------------------------------------------------------------------------------------------------------------------------|
| Dealer            | Rob Rowe<br>Phone: 7202331408<br>Mobile: 7202331408<br>Email: <u>cari@phoenixpopup.com</u>                                                                                                                                                                                                                                |
| Quick info        | 0 mi   Other                                                                                                                                                                                                                                                                                                              |
| Details           | Item type: For sale<br>Posted on : 18/12/2022                                                                                                                                                                                                                                                                             |
| Description       | Nicely equipped camper for short bed mid-size mini trucks. Propane heater and<br>stove Water system and sink Cooler with tray and strap Queen main loft bed<br>Couch style seating makes second bed Push button roof lift Fully insulated pop<br>up for all seasons Phoenix tie down system Loading jacks Lithium battery |
| Basic information | Year: 2022<br>Stock Number: 1220<br>VIN Number: PSM12152022000000<br>Condition: New<br>Length: 6<br>GVW: 1000<br>Sleeps: 3<br>Transmission Type: Automatic<br>Exterior Color: White<br>Interior Color: Gray                                                                                                               |
| Item address      | Commerce City, Colorado, United States                                                                                                                                                                                                                                                                                    |

## Item images

1 1

\$29,740