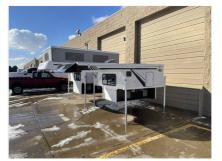

## Phoenix Pop-up Camper

| Item              | Item URL: <u>https://www.rvpostings.com/185778</u> Item reference number<br>#185778                                                                                                                                                                                                                                       |
|-------------------|---------------------------------------------------------------------------------------------------------------------------------------------------------------------------------------------------------------------------------------------------------------------------------------------------------------------------|
| Dealer            | Rob Rowe<br>Phone: 7202331408<br>Mobile: 7202331408<br>Email: <u>cari@phoenixpopup.com</u>                                                                                                                                                                                                                                |
| Quick info        | 0 mi   Other                                                                                                                                                                                                                                                                                                              |
| Details           | Item type: For sale<br>Posted on : 18/12/2022                                                                                                                                                                                                                                                                             |
| Description       | Nicely equipped camper for short bed mid-size mini trucks. Propane heater and<br>stove Water system and sink Cooler with tray and strap Queen main loft bed<br>Couch style seating makes second bed Push button roof lift Fully insulated pop<br>up for all seasons Phoenix tie down system Loading jacks Lithium battery |
| Basic information | Year: 2022<br>Stock Number: 1220<br>VIN Number: PSM12152022000000<br>Condition: New<br>Length: 6<br>GVW: 1000<br>Sleeps: 3<br>Transmission Type: Automatic<br>Exterior Color: White<br>Interior Color: Gray                                                                                                               |
| Item address      | Commerce City, Colorado, United States                                                                                                                                                                                                                                                                                    |