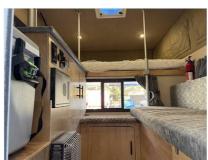

## Phoenix Pop-up Camper

| Item              | Item URL: <u>https://www.rvpostings.com/185778</u> Item reference number<br>#185778                                                                                                                                                                                                                                       |
|-------------------|---------------------------------------------------------------------------------------------------------------------------------------------------------------------------------------------------------------------------------------------------------------------------------------------------------------------------|
| Dealer            | Rob Rowe<br>Phone: 7202331408<br>Mobile: 7202331408<br>Email: <u>cari@phoenixpopup.com</u>                                                                                                                                                                                                                                |
| Quick info        | 0 mi   Other                                                                                                                                                                                                                                                                                                              |
| Details           | Item type: For sale<br>Posted on : 18/12/2022                                                                                                                                                                                                                                                                             |
| Description       | Nicely equipped camper for short bed mid-size mini trucks. Propane heater and<br>stove Water system and sink Cooler with tray and strap Queen main loft bed<br>Couch style seating makes second bed Push button roof lift Fully insulated pop<br>up for all seasons Phoenix tie down system Loading jacks Lithium battery |
| Basic information | Year: 2022<br>Stock Number: 1220<br>VIN Number: PSM12152022000000<br>Condition: New<br>Length: 6<br>GVW: 1000<br>Sleeps: 3<br>Transmission Type: Automatic<br>Exterior Color: White<br>Interior Color: Gray                                                                                                               |
| Item address      | Commerce City, Colorado, United States                                                                                                                                                                                                                                                                                    |

## Item images

1 1

\$29,740