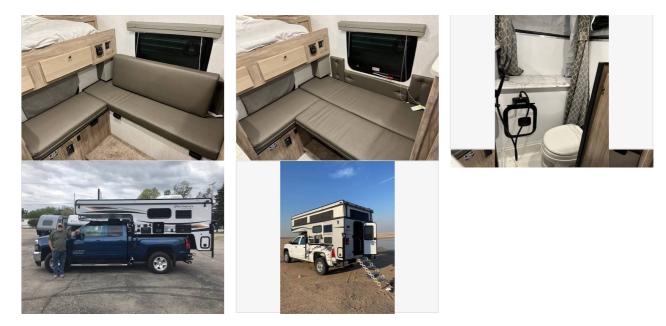

ON SALE NOW! Palomino Backpack SS-1251 Pop-Up Truck Camper Fits 1/2 Ton or Larger Trucks w/6 1/2 Box

| Item              | Item URL: <u>https://www.rvpostings.com/137218</u> Item reference number<br>#137218                                                                                                                                                                                                                                                                                                                                                                                                                                                                                                                                                                                       |
|-------------------|---------------------------------------------------------------------------------------------------------------------------------------------------------------------------------------------------------------------------------------------------------------------------------------------------------------------------------------------------------------------------------------------------------------------------------------------------------------------------------------------------------------------------------------------------------------------------------------------------------------------------------------------------------------------------|
| Dealer            | Terry Town RV<br>Phone: 616.455.5590<br>Mobile: 616.260.0278<br>Email: <u>chip@terrytownrv.com</u>                                                                                                                                                                                                                                                                                                                                                                                                                                                                                                                                                                        |
| Quick info        | 0 mi                                                                                                                                                                                                                                                                                                                                                                                                                                                                                                                                                                                                                                                                      |
| Details           | Item type: For sale<br>Posted on : 10/16/2022                                                                                                                                                                                                                                                                                                                                                                                                                                                                                                                                                                                                                             |
| Description       | IN STOCK & ON SALE!!! NEW 2023 PALOMINO SS550 SOFT SIDE TRUCK<br>CAMPER FITS 1/2 TON OR LARGER TRUCK WITH 6'6" BOX \$21,169 - \$158 per mo<br>*payment based on \$4,000 down plus tax (IF APPLICABLE) with approved credit<br>(wac*) \$186 per mo *payment based on \$1,000 down plus tax (IF APPLICABLE)<br>with approved credit (wac*) PLEASE CALL CHIP FOR MORE INFO & FINANCING -<br>616.260.0278 I am a Michigan dealer that list Nationwide. Truck campers are<br>hard to find. We usually have a very large selection of Palomino slide in truck<br>campers at great prices. We deliver nationwide. Even with delivery fees we are<br>still the best deal in town! |
| Basic information | Year: 2023<br>Stock Number: SS1251                                                                                                                                                                                                                                                                                                                                                                                                                                                                                                                                                                                                                                        |
| Item address      | 7145 division ave s, 49548, Grand Rapids, Michigan, United States                                                                                                                                                                                                                                                                                                                                                                                                                                                                                                                                                                                                         |

## Item images

\$158

ON SALE NOW! Palomino Backpack SS-1251 Pop-Up Truck Camper Fits 1/2 Ton or Larger Trucks w/6 1/2 Box

\$158