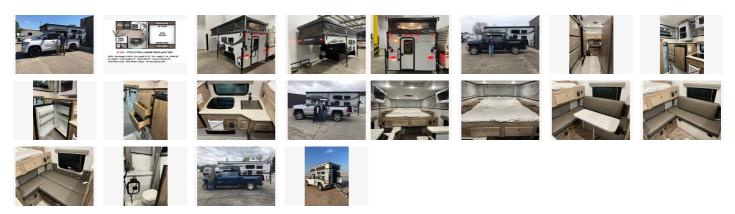

ON SALE NOW! Palomino Backpack SS-1251 Pop-Up Truck Camper Fits 1/2 Ton or Larger Trucks w/6 1/2 Box

| Item              | Item URL: <u>https://www.rvpostings.com/137218</u> Item reference number<br>#137218                                                                                                                                                                                                                                                                                                                                                                                                                                                                                                                                                                                       |
|-------------------|---------------------------------------------------------------------------------------------------------------------------------------------------------------------------------------------------------------------------------------------------------------------------------------------------------------------------------------------------------------------------------------------------------------------------------------------------------------------------------------------------------------------------------------------------------------------------------------------------------------------------------------------------------------------------|
| Dealer            | Terry Town RV<br>Phone: 616.455.5590<br>Mobile: 616.260.0278<br>Email: <u>chip@terrytownrv.com</u>                                                                                                                                                                                                                                                                                                                                                                                                                                                                                                                                                                        |
| Quick info        | 0 mi                                                                                                                                                                                                                                                                                                                                                                                                                                                                                                                                                                                                                                                                      |
| Details           | Item type: For sale<br>Posted on : 10/16/2022                                                                                                                                                                                                                                                                                                                                                                                                                                                                                                                                                                                                                             |
| Description       | IN STOCK & ON SALE!!! NEW 2023 PALOMINO SS550 SOFT SIDE TRUCK<br>CAMPER FITS 1/2 TON OR LARGER TRUCK WITH 6'6" BOX \$21,169 - \$158 per mo<br>*payment based on \$4,000 down plus tax (IF APPLICABLE) with approved credit<br>(wac*) \$186 per mo *payment based on \$1,000 down plus tax (IF APPLICABLE)<br>with approved credit (wac*) PLEASE CALL CHIP FOR MORE INFO & FINANCING -<br>616.260.0278 I am a Michigan dealer that list Nationwide. Truck campers are<br>hard to find. We usually have a very large selection of Palomino slide in truck<br>campers at great prices. We deliver nationwide. Even with delivery fees we are<br>still the best deal in town! |
| Basic information | Year: 2023<br>Stock Number: SS1251                                                                                                                                                                                                                                                                                                                                                                                                                                                                                                                                                                                                                                        |
| Item address      | 7145 division ave s, 49548, Grand Rapids, Michigan, United States                                                                                                                                                                                                                                                                                                                                                                                                                                                                                                                                                                                                         |

## Item images

\$158

ON SALE NOW! Palomino Backpack SS-1251 Pop-Up Truck Camper Fits 1/2 Ton or Larger Trucks w/6 1/2 Box

\$158