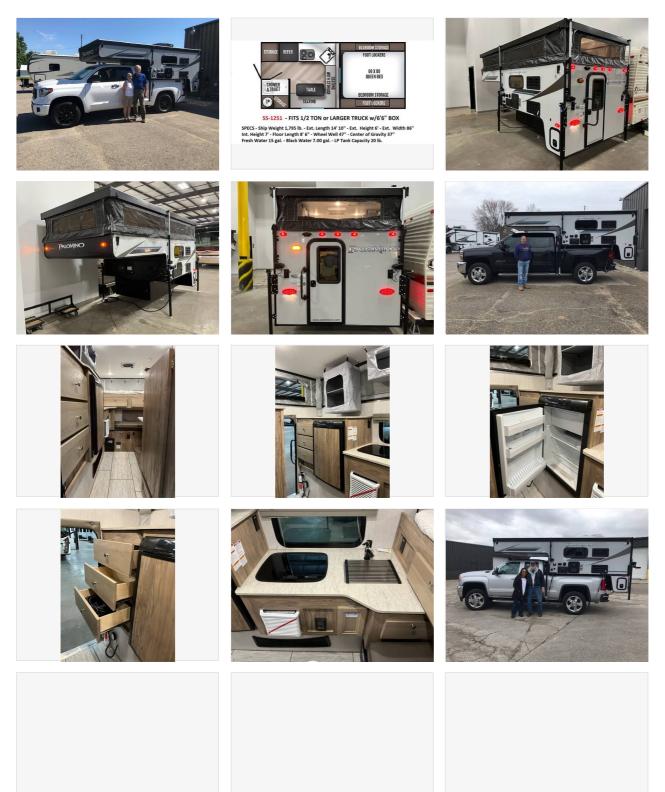

ON SALE NOW! Palomino Backpack SS-1251 Pop-Up Truck Camper Fits 1/2 Ton or Larger Trucks w/6 1/2 Box

| Item              | Item URL: <u>https://www.rvpostings.com/137218</u> Item reference number<br>#137218                                                                                                                                                                                                                                                                                                                                                                                                                                                                                                                                                                                       |
|-------------------|---------------------------------------------------------------------------------------------------------------------------------------------------------------------------------------------------------------------------------------------------------------------------------------------------------------------------------------------------------------------------------------------------------------------------------------------------------------------------------------------------------------------------------------------------------------------------------------------------------------------------------------------------------------------------|
| Dealer            | Terry Town RV<br>Phone: 616.455.5590<br>Mobile: 616.260.0278<br>Email: <u>chip@terrytownrv.com</u>                                                                                                                                                                                                                                                                                                                                                                                                                                                                                                                                                                        |
| Quick info        | 0 mi                                                                                                                                                                                                                                                                                                                                                                                                                                                                                                                                                                                                                                                                      |
| Details           | Item type: For sale<br>Posted on : 10/16/2022                                                                                                                                                                                                                                                                                                                                                                                                                                                                                                                                                                                                                             |
| Description       | IN STOCK & ON SALE!!! NEW 2023 PALOMINO SS550 SOFT SIDE TRUCK<br>CAMPER FITS 1/2 TON OR LARGER TRUCK WITH 6'6" BOX \$21,169 - \$158 per mo<br>*payment based on \$4,000 down plus tax (IF APPLICABLE) with approved credit<br>(wac*) \$186 per mo *payment based on \$1,000 down plus tax (IF APPLICABLE)<br>with approved credit (wac*) PLEASE CALL CHIP FOR MORE INFO & FINANCING -<br>616.260.0278 I am a Michigan dealer that list Nationwide. Truck campers are<br>hard to find. We usually have a very large selection of Palomino slide in truck<br>campers at great prices. We deliver nationwide. Even with delivery fees we are<br>still the best deal in town! |
| Basic information | Year: 2023<br>Stock Number: SS1251                                                                                                                                                                                                                                                                                                                                                                                                                                                                                                                                                                                                                                        |
| Item address      | 7145 division ave s, 49548, Grand Rapids, Michigan, United States                                                                                                                                                                                                                                                                                                                                                                                                                                                                                                                                                                                                         |

## Item images

\$158

ON SALE NOW! Palomino Backpack SS-1251 Pop-Up Truck Camper Fits 1/2 Ton or Larger Trucks w/6 1/2 Box

\$158