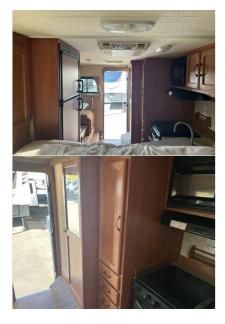

## 2012 Eagle Cap Truck Camper 850

| in inc | Éty Cr |  |  |
|--------|--------|--|--|
|        |        |  |  |
|        |        |  |  |

| Item              | Item URL: https://www.rvpostings.com/332330 Item reference number<br>#332330<br>RV Country Fife<br>Phone: 253-200-1085<br>Email: import34@rvcountry.com                                                                                                                                                                                                        |  |  |  |
|-------------------|----------------------------------------------------------------------------------------------------------------------------------------------------------------------------------------------------------------------------------------------------------------------------------------------------------------------------------------------------------------|--|--|--|
| Dealer            |                                                                                                                                                                                                                                                                                                                                                                |  |  |  |
| Quick info        | 0 mi                                                                                                                                                                                                                                                                                                                                                           |  |  |  |
| Details           | Item type: For sale<br>Posted on : 05/02/2021                                                                                                                                                                                                                                                                                                                  |  |  |  |
| Description       | Used 2012 Adventurer LP (ALP) Eagle Cap Truck Camper 850 Single Slide, Eagle<br>Cap Truck Camper by Eagle Cap w/Rear Shower, Lav., Toilet, Rear Booth Dinette<br>Slideout, Pantry, 3 Burner Range, Double Kitchen Sink, Refrig., Step Up To Queen<br>Bed w/Wardrobes, Nightstands w/Hamper Below, Overhead Cabinets/Shelf and<br>More. Bunk Over Cab Rear Bath |  |  |  |
| Basic information | Year: 2012<br>Stock Number: 40992B<br>VIN Number: fife-40992B<br>Length: 207<br>Sleeps: 4<br>Slideouts: 1                                                                                                                                                                                                                                                      |  |  |  |
| Item address      | 5111 20th Street East, 98424, Fife, Washington, United States                                                                                                                                                                                                                                                                                                  |  |  |  |