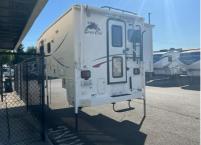

## 2012 Eagle Cap Truck Camper 850

| in inc | Éty Cr |  |  |
|--------|--------|--|--|
|        |        |  |  |
|        |        |  |  |

| Item              | Item URL: https://www.rvpostings.com/332330 Item reference number<br>#332330<br>RV Country Fife<br>Phone: 253-200-1085<br>Email: import34@rvcountry.com                                                                                                                                                                                                        |  |  |  |
|-------------------|----------------------------------------------------------------------------------------------------------------------------------------------------------------------------------------------------------------------------------------------------------------------------------------------------------------------------------------------------------------|--|--|--|
| Dealer            |                                                                                                                                                                                                                                                                                                                                                                |  |  |  |
| Quick info        | 0 mi                                                                                                                                                                                                                                                                                                                                                           |  |  |  |
| Details           | Item type: For sale<br>Posted on : 05/02/2021                                                                                                                                                                                                                                                                                                                  |  |  |  |
| Description       | Used 2012 Adventurer LP (ALP) Eagle Cap Truck Camper 850 Single Slide, Eagle<br>Cap Truck Camper by Eagle Cap w/Rear Shower, Lav., Toilet, Rear Booth Dinette<br>Slideout, Pantry, 3 Burner Range, Double Kitchen Sink, Refrig., Step Up To Queen<br>Bed w/Wardrobes, Nightstands w/Hamper Below, Overhead Cabinets/Shelf and<br>More. Bunk Over Cab Rear Bath |  |  |  |
| Basic information | Year: 2012<br>Stock Number: 40992B<br>VIN Number: fife-40992B<br>Length: 207<br>Sleeps: 4<br>Slideouts: 1                                                                                                                                                                                                                                                      |  |  |  |
| Item address      | 5111 20th Street East, 98424, Fife, Washington, United States                                                                                                                                                                                                                                                                                                  |  |  |  |

## Item images

**2**/3