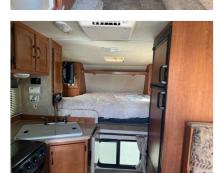

## 2012 Eagle Cap Truck Camper 850

| in inc | Éty Cr |  |  |
|--------|--------|--|--|
|        |        |  |  |
|        |        |  |  |

| Item              | Item URL: https://www.rvpostings.com/332330 Item reference number<br>#332330<br>RV Country Fife<br>Phone: 253-200-1085<br>Email: import34@rvcountry.com                                                                                                                                                                                                        |  |  |  |
|-------------------|----------------------------------------------------------------------------------------------------------------------------------------------------------------------------------------------------------------------------------------------------------------------------------------------------------------------------------------------------------------|--|--|--|
| Dealer            |                                                                                                                                                                                                                                                                                                                                                                |  |  |  |
| Quick info        | 0 mi                                                                                                                                                                                                                                                                                                                                                           |  |  |  |
| Details           | Item type: For sale<br>Posted on : 05/02/2021                                                                                                                                                                                                                                                                                                                  |  |  |  |
| Description       | Used 2012 Adventurer LP (ALP) Eagle Cap Truck Camper 850 Single Slide, Eagle<br>Cap Truck Camper by Eagle Cap w/Rear Shower, Lav., Toilet, Rear Booth Dinette<br>Slideout, Pantry, 3 Burner Range, Double Kitchen Sink, Refrig., Step Up To Queen<br>Bed w/Wardrobes, Nightstands w/Hamper Below, Overhead Cabinets/Shelf and<br>More. Bunk Over Cab Rear Bath |  |  |  |
| Basic information | Year: 2012<br>Stock Number: 40992B<br>VIN Number: fife-40992B<br>Length: 207<br>Sleeps: 4<br>Slideouts: 1                                                                                                                                                                                                                                                      |  |  |  |
| Item address      | 5111 20th Street East, 98424, Fife, Washington, United States                                                                                                                                                                                                                                                                                                  |  |  |  |