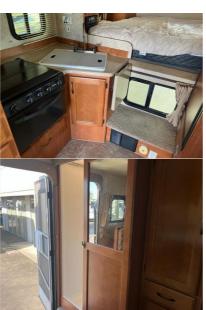

## 2012 Eagle Cap Truck Camper 850

| in inc | Éty Cr |  |  |
|--------|--------|--|--|
|        |        |  |  |
|        |        |  |  |

| Item              | Item URL: https://www.rvpostings.com/332330 Item reference number<br>#332330<br>RV Country Fife<br>Phone: 253-200-1085<br>Email: import34@rvcountry.com                                                                                                                                                                                                        |  |  |  |
|-------------------|----------------------------------------------------------------------------------------------------------------------------------------------------------------------------------------------------------------------------------------------------------------------------------------------------------------------------------------------------------------|--|--|--|
| Dealer            |                                                                                                                                                                                                                                                                                                                                                                |  |  |  |
| Quick info        | 0 mi                                                                                                                                                                                                                                                                                                                                                           |  |  |  |
| Details           | Item type: For sale<br>Posted on : 05/02/2021                                                                                                                                                                                                                                                                                                                  |  |  |  |
| Description       | Used 2012 Adventurer LP (ALP) Eagle Cap Truck Camper 850 Single Slide, Eagle<br>Cap Truck Camper by Eagle Cap w/Rear Shower, Lav., Toilet, Rear Booth Dinette<br>Slideout, Pantry, 3 Burner Range, Double Kitchen Sink, Refrig., Step Up To Queen<br>Bed w/Wardrobes, Nightstands w/Hamper Below, Overhead Cabinets/Shelf and<br>More. Bunk Over Cab Rear Bath |  |  |  |
| Basic information | Year: 2012<br>Stock Number: 40992B<br>VIN Number: fife-40992B<br>Length: 207<br>Sleeps: 4<br>Slideouts: 1                                                                                                                                                                                                                                                      |  |  |  |
| Item address      | 5111 20th Street East, 98424, Fife, Washington, United States                                                                                                                                                                                                                                                                                                  |  |  |  |