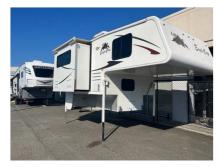

## 2012 Eagle Cap Truck Camper 850

| in inc | Éty Cr |  |  |
|--------|--------|--|--|
|        |        |  |  |
|        |        |  |  |

| Item              | Item URL: https://www.rvpostings.com/332330 Item reference number<br>#332330<br>RV Country Fife<br>Phone: 253-200-1085<br>Email: import34@rvcountry.com                                                                                                                                                                                                        |  |  |  |
|-------------------|----------------------------------------------------------------------------------------------------------------------------------------------------------------------------------------------------------------------------------------------------------------------------------------------------------------------------------------------------------------|--|--|--|
| Dealer            |                                                                                                                                                                                                                                                                                                                                                                |  |  |  |
| Quick info        | 0 mi                                                                                                                                                                                                                                                                                                                                                           |  |  |  |
| Details           | Item type: For sale<br>Posted on : 05/02/2021                                                                                                                                                                                                                                                                                                                  |  |  |  |
| Description       | Used 2012 Adventurer LP (ALP) Eagle Cap Truck Camper 850 Single Slide, Eagle<br>Cap Truck Camper by Eagle Cap w/Rear Shower, Lav., Toilet, Rear Booth Dinette<br>Slideout, Pantry, 3 Burner Range, Double Kitchen Sink, Refrig., Step Up To Queen<br>Bed w/Wardrobes, Nightstands w/Hamper Below, Overhead Cabinets/Shelf and<br>More. Bunk Over Cab Rear Bath |  |  |  |
| Basic information | Year: 2012<br>Stock Number: 40992B<br>VIN Number: fife-40992B<br>Length: 207<br>Sleeps: 4<br>Slideouts: 1                                                                                                                                                                                                                                                      |  |  |  |
| Item address      | 5111 20th Street East, 98424, Fife, Washington, United States                                                                                                                                                                                                                                                                                                  |  |  |  |

## 2012 Eagle Cap Truck Camper 850

**3**/3

\$29,995