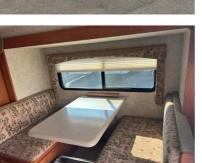

## 2012 Eagle Cap Truck Camper 850

| in inc | Éty Cr |  |  |
|--------|--------|--|--|
|        |        |  |  |
|        |        |  |  |

| Item              | Item URL: https://www.rvpostings.com/332330 Item reference number<br>#332330<br>RV Country Fife<br>Phone: 253-200-1085<br>Email: import34@rvcountry.com                                                                                                                                                                                                        |  |  |  |
|-------------------|----------------------------------------------------------------------------------------------------------------------------------------------------------------------------------------------------------------------------------------------------------------------------------------------------------------------------------------------------------------|--|--|--|
| Dealer            |                                                                                                                                                                                                                                                                                                                                                                |  |  |  |
| Quick info        | 0 mi                                                                                                                                                                                                                                                                                                                                                           |  |  |  |
| Details           | Item type: For sale<br>Posted on : 05/02/2021                                                                                                                                                                                                                                                                                                                  |  |  |  |
| Description       | Used 2012 Adventurer LP (ALP) Eagle Cap Truck Camper 850 Single Slide, Eagle<br>Cap Truck Camper by Eagle Cap w/Rear Shower, Lav., Toilet, Rear Booth Dinette<br>Slideout, Pantry, 3 Burner Range, Double Kitchen Sink, Refrig., Step Up To Queen<br>Bed w/Wardrobes, Nightstands w/Hamper Below, Overhead Cabinets/Shelf and<br>More. Bunk Over Cab Rear Bath |  |  |  |
| Basic information | Year: 2012<br>Stock Number: 40992B<br>VIN Number: fife-40992B<br>Length: 207<br>Sleeps: 4<br>Slideouts: 1                                                                                                                                                                                                                                                      |  |  |  |
| Item address      | 5111 20th Street East, 98424, Fife, Washington, United States                                                                                                                                                                                                                                                                                                  |  |  |  |

## 2012 Eagle Cap Truck Camper 850