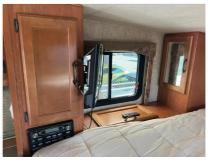

## 2012 Eagle Cap Truck Camper 850

| in inc | Éty Cr |  |  |
|--------|--------|--|--|
|        |        |  |  |
|        |        |  |  |

| Item              | Item URL: https://www.rvpostings.com/332330 Item reference number<br>#332330<br>RV Country Fife<br>Phone: 253-200-1085<br>Email: import34@rvcountry.com                                                                                                                                                                                                        |  |  |  |
|-------------------|----------------------------------------------------------------------------------------------------------------------------------------------------------------------------------------------------------------------------------------------------------------------------------------------------------------------------------------------------------------|--|--|--|
| Dealer            |                                                                                                                                                                                                                                                                                                                                                                |  |  |  |
| Quick info        | 0 mi                                                                                                                                                                                                                                                                                                                                                           |  |  |  |
| Details           | Item type: For sale<br>Posted on : 05/02/2021                                                                                                                                                                                                                                                                                                                  |  |  |  |
| Description       | Used 2012 Adventurer LP (ALP) Eagle Cap Truck Camper 850 Single Slide, Eagle<br>Cap Truck Camper by Eagle Cap w/Rear Shower, Lav., Toilet, Rear Booth Dinette<br>Slideout, Pantry, 3 Burner Range, Double Kitchen Sink, Refrig., Step Up To Queen<br>Bed w/Wardrobes, Nightstands w/Hamper Below, Overhead Cabinets/Shelf and<br>More. Bunk Over Cab Rear Bath |  |  |  |
| Basic information | Year: 2012<br>Stock Number: 40992B<br>VIN Number: fife-40992B<br>Length: 207<br>Sleeps: 4<br>Slideouts: 1                                                                                                                                                                                                                                                      |  |  |  |
| Item address      | 5111 20th Street East, 98424, Fife, Washington, United States                                                                                                                                                                                                                                                                                                  |  |  |  |