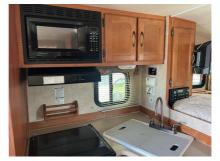

## 2012 Eagle Cap Truck Camper 850

| in inc | Éty Cr |  |  |
|--------|--------|--|--|
|        |        |  |  |
|        |        |  |  |

| Item              | Item URL: https://www.rvpostings.com/332330 Item reference number<br>#332330<br>RV Country Fife<br>Phone: 253-200-1085<br>Email: import34@rvcountry.com                                                                                                                                                                                                        |  |  |  |
|-------------------|----------------------------------------------------------------------------------------------------------------------------------------------------------------------------------------------------------------------------------------------------------------------------------------------------------------------------------------------------------------|--|--|--|
| Dealer            |                                                                                                                                                                                                                                                                                                                                                                |  |  |  |
| Quick info        | 0 mi                                                                                                                                                                                                                                                                                                                                                           |  |  |  |
| Details           | Item type: For sale<br>Posted on : 05/02/2021                                                                                                                                                                                                                                                                                                                  |  |  |  |
| Description       | Used 2012 Adventurer LP (ALP) Eagle Cap Truck Camper 850 Single Slide, Eagle<br>Cap Truck Camper by Eagle Cap w/Rear Shower, Lav., Toilet, Rear Booth Dinette<br>Slideout, Pantry, 3 Burner Range, Double Kitchen Sink, Refrig., Step Up To Queen<br>Bed w/Wardrobes, Nightstands w/Hamper Below, Overhead Cabinets/Shelf and<br>More. Bunk Over Cab Rear Bath |  |  |  |
| Basic information | Year: 2012<br>Stock Number: 40992B<br>VIN Number: fife-40992B<br>Length: 207<br>Sleeps: 4<br>Slideouts: 1                                                                                                                                                                                                                                                      |  |  |  |
| Item address      | 5111 20th Street East, 98424, Fife, Washington, United States                                                                                                                                                                                                                                                                                                  |  |  |  |