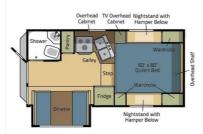

## 2012 Eagle Cap Truck Camper 850

| in inc | Éty Cr |  |  |
|--------|--------|--|--|
|        |        |  |  |
|        |        |  |  |

| Item              | Item URL: https://www.rvpostings.com/332330 Item reference number<br>#332330<br>RV Country Fife<br>Phone: 253-200-1085<br>Email: import34@rvcountry.com                                                                                                                                                                                                        |  |  |  |
|-------------------|----------------------------------------------------------------------------------------------------------------------------------------------------------------------------------------------------------------------------------------------------------------------------------------------------------------------------------------------------------------|--|--|--|
| Dealer            |                                                                                                                                                                                                                                                                                                                                                                |  |  |  |
| Quick info        | 0 mi                                                                                                                                                                                                                                                                                                                                                           |  |  |  |
| Details           | Item type: For sale<br>Posted on : 05/02/2021                                                                                                                                                                                                                                                                                                                  |  |  |  |
| Description       | Used 2012 Adventurer LP (ALP) Eagle Cap Truck Camper 850 Single Slide, Eagle<br>Cap Truck Camper by Eagle Cap w/Rear Shower, Lav., Toilet, Rear Booth Dinette<br>Slideout, Pantry, 3 Burner Range, Double Kitchen Sink, Refrig., Step Up To Queen<br>Bed w/Wardrobes, Nightstands w/Hamper Below, Overhead Cabinets/Shelf and<br>More. Bunk Over Cab Rear Bath |  |  |  |
| Basic information | Year: 2012<br>Stock Number: 40992B<br>VIN Number: fife-40992B<br>Length: 207<br>Sleeps: 4<br>Slideouts: 1                                                                                                                                                                                                                                                      |  |  |  |
| Item address      | 5111 20th Street East, 98424, Fife, Washington, United States                                                                                                                                                                                                                                                                                                  |  |  |  |