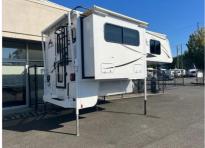

## 2012 Eagle Cap Truck Camper 850

| in inc | Éty Cr |  |  |
|--------|--------|--|--|
|        |        |  |  |
|        |        |  |  |

| Item              | Item URL: https://www.rvpostings.com/332330 Item reference number<br>#332330<br>RV Country Fife<br>Phone: 253-200-1085<br>Email: import34@rvcountry.com                                                                                                                                                                                                        |  |  |  |
|-------------------|----------------------------------------------------------------------------------------------------------------------------------------------------------------------------------------------------------------------------------------------------------------------------------------------------------------------------------------------------------------|--|--|--|
| Dealer            |                                                                                                                                                                                                                                                                                                                                                                |  |  |  |
| Quick info        | 0 mi                                                                                                                                                                                                                                                                                                                                                           |  |  |  |
| Details           | Item type: For sale<br>Posted on : 05/02/2021                                                                                                                                                                                                                                                                                                                  |  |  |  |
| Description       | Used 2012 Adventurer LP (ALP) Eagle Cap Truck Camper 850 Single Slide, Eagle<br>Cap Truck Camper by Eagle Cap w/Rear Shower, Lav., Toilet, Rear Booth Dinette<br>Slideout, Pantry, 3 Burner Range, Double Kitchen Sink, Refrig., Step Up To Queen<br>Bed w/Wardrobes, Nightstands w/Hamper Below, Overhead Cabinets/Shelf and<br>More. Bunk Over Cab Rear Bath |  |  |  |
| Basic information | Year: 2012<br>Stock Number: 40992B<br>VIN Number: fife-40992B<br>Length: 207<br>Sleeps: 4<br>Slideouts: 1                                                                                                                                                                                                                                                      |  |  |  |
| Item address      | 5111 20th Street East, 98424, Fife, Washington, United States                                                                                                                                                                                                                                                                                                  |  |  |  |

## Item images

**2**/3