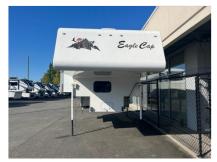

## 2012 Eagle Cap Truck Camper 850

| in inc | Éty Cr |  |  |
|--------|--------|--|--|
|        |        |  |  |
|        |        |  |  |

| Item              | Item URL: https://www.rvpostings.com/332330 Item reference number<br>#332330<br>RV Country Fife<br>Phone: 253-200-1085<br>Email: import34@rvcountry.com                                                                                                                                                                                                        |  |  |  |
|-------------------|----------------------------------------------------------------------------------------------------------------------------------------------------------------------------------------------------------------------------------------------------------------------------------------------------------------------------------------------------------------|--|--|--|
| Dealer            |                                                                                                                                                                                                                                                                                                                                                                |  |  |  |
| Quick info        | 0 mi                                                                                                                                                                                                                                                                                                                                                           |  |  |  |
| Details           | Item type: For sale<br>Posted on : 05/02/2021                                                                                                                                                                                                                                                                                                                  |  |  |  |
| Description       | Used 2012 Adventurer LP (ALP) Eagle Cap Truck Camper 850 Single Slide, Eagle<br>Cap Truck Camper by Eagle Cap w/Rear Shower, Lav., Toilet, Rear Booth Dinette<br>Slideout, Pantry, 3 Burner Range, Double Kitchen Sink, Refrig., Step Up To Queen<br>Bed w/Wardrobes, Nightstands w/Hamper Below, Overhead Cabinets/Shelf and<br>More. Bunk Over Cab Rear Bath |  |  |  |
| Basic information | Year: 2012<br>Stock Number: 40992B<br>VIN Number: fife-40992B<br>Length: 207<br>Sleeps: 4<br>Slideouts: 1                                                                                                                                                                                                                                                      |  |  |  |
| Item address      | 5111 20th Street East, 98424, Fife, Washington, United States                                                                                                                                                                                                                                                                                                  |  |  |  |

## 2012 Eagle Cap Truck Camper 850