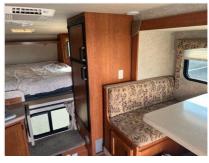

## 2012 Eagle Cap Truck Camper 850

| in inc | Éty Cr |  |  |
|--------|--------|--|--|
|        |        |  |  |
|        |        |  |  |

| Item              | Item URL: https://www.rvpostings.com/332330 Item reference number<br>#332330<br>RV Country Fife<br>Phone: 253-200-1085<br>Email: import34@rvcountry.com                                                                                                                                                                                                        |  |  |  |
|-------------------|----------------------------------------------------------------------------------------------------------------------------------------------------------------------------------------------------------------------------------------------------------------------------------------------------------------------------------------------------------------|--|--|--|
| Dealer            |                                                                                                                                                                                                                                                                                                                                                                |  |  |  |
| Quick info        | 0 mi                                                                                                                                                                                                                                                                                                                                                           |  |  |  |
| Details           | Item type: For sale<br>Posted on : 05/02/2021                                                                                                                                                                                                                                                                                                                  |  |  |  |
| Description       | Used 2012 Adventurer LP (ALP) Eagle Cap Truck Camper 850 Single Slide, Eagle<br>Cap Truck Camper by Eagle Cap w/Rear Shower, Lav., Toilet, Rear Booth Dinette<br>Slideout, Pantry, 3 Burner Range, Double Kitchen Sink, Refrig., Step Up To Queen<br>Bed w/Wardrobes, Nightstands w/Hamper Below, Overhead Cabinets/Shelf and<br>More. Bunk Over Cab Rear Bath |  |  |  |
| Basic information | Year: 2012<br>Stock Number: 40992B<br>VIN Number: fife-40992B<br>Length: 207<br>Sleeps: 4<br>Slideouts: 1                                                                                                                                                                                                                                                      |  |  |  |
| Item address      | 5111 20th Street East, 98424, Fife, Washington, United States                                                                                                                                                                                                                                                                                                  |  |  |  |

## 2012 Eagle Cap Truck Camper 850

**3**/3

\$29,995