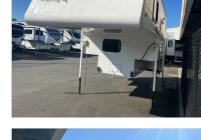

## 2012 Eagle Cap Truck Camper 850

| in inc | Éty Cr |  |  |
|--------|--------|--|--|
|        |        |  |  |
|        |        |  |  |

| Item              | Item URL: https://www.rvpostings.com/332330 Item reference number<br>#332330<br>RV Country Fife<br>Phone: 253-200-1085<br>Email: import34@rvcountry.com                                                                                                                                                                                                        |  |  |  |
|-------------------|----------------------------------------------------------------------------------------------------------------------------------------------------------------------------------------------------------------------------------------------------------------------------------------------------------------------------------------------------------------|--|--|--|
| Dealer            |                                                                                                                                                                                                                                                                                                                                                                |  |  |  |
| Quick info        | 0 mi                                                                                                                                                                                                                                                                                                                                                           |  |  |  |
| Details           | Item type: For sale<br>Posted on : 05/02/2021                                                                                                                                                                                                                                                                                                                  |  |  |  |
| Description       | Used 2012 Adventurer LP (ALP) Eagle Cap Truck Camper 850 Single Slide, Eagle<br>Cap Truck Camper by Eagle Cap w/Rear Shower, Lav., Toilet, Rear Booth Dinette<br>Slideout, Pantry, 3 Burner Range, Double Kitchen Sink, Refrig., Step Up To Queen<br>Bed w/Wardrobes, Nightstands w/Hamper Below, Overhead Cabinets/Shelf and<br>More. Bunk Over Cab Rear Bath |  |  |  |
| Basic information | Year: 2012<br>Stock Number: 40992B<br>VIN Number: fife-40992B<br>Length: 207<br>Sleeps: 4<br>Slideouts: 1                                                                                                                                                                                                                                                      |  |  |  |
| Item address      | 5111 20th Street East, 98424, Fife, Washington, United States                                                                                                                                                                                                                                                                                                  |  |  |  |

**1**/3

\$29,995