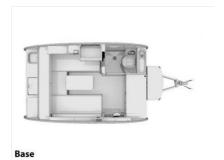

Email: import237825@rvpostings.com

Quick info

0 mi

Details

Item type: For sale
Posted on: 10/31/2022

Description

This 320 CS-S has the new Black Canyon Pkg, microwave & spare tire & wheel! 2024 nuCamp Tab CS-S Teardrop CamperThe Teardrop Camper With A Rear Galley If your perfect outdoor adventure involves cooking while surrounded by nature's beauty, then the TAB CS-S is the teardrop for you. The clamshell embodies the traditional teardrop design and includes a well-equipped kitchen in the rear hatch. The inside features a dinette that converts into a comfortable sleeping area and a wet bath with a toilet, sink, and shower. With the TAB CS-S you'll be happy as a clam! Features may include: Custom Ohio-Amish Cabinetry 12v Refrigerator 2-Burner Glass-Top Stove Expandable Split Bed Wet Bath w/Cassette & Built-In Sink Stainless Steel Sink LED Lights Front Window & Portal Window 14" White Steel Spare Tire Alloy Wheels Electric Brakes External Shower Tank/Battery Monitor Tongue Mounted Spare Tire Power Roof Fan Acrylic Dual Pane Windows Alde® Central Heat/Hot Water System Bluetooth® Media Center w/ 19" TV Central Air Conditioning Custom Screen/Shade System Solar Roof Package Power Center w/ Lithium Switch Diamond Plate LP Tub Entry Step Light Exterior LP Hook-Up Exterior Lagun Bracket Form-Fitting Keder Rail System Nautilus Water Management System Soft Close Cabinetry Battery Disconnect Switch