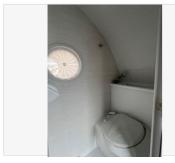

Email: import237825@rvpostings.com

Quick info

0 mi

Details

Item type: For sale
Posted on: 10/31/2022

Description

This 320 CS-S has the new Black Canyon Pkg, microwave & spare tire & wheel! 2024 nuCamp Tab CS-S Teardrop CamperThe Teardrop Camper With A Rear Galley If your perfect outdoor adventure involves cooking while surrounded by nature's beauty, then the TAB CS-S is the teardrop for you. The clamshell embodies the traditional teardrop design and includes a well-equipped kitchen in the rear hatch. The inside features a dinette that converts into a comfortable sleeping area and a wet bath with a toilet, sink, and shower. With the TAB CS-S you'll be happy as a clam! Features may include: Custom Ohio-Amish Cabinetry 12v Refrigerator 2-Burner Glass-Top Stove Expandable Split Bed Wet Bath w/Cassette & Built-In Sink Stainless Steel Sink LED Lights Front Window & Portal Window 14" White Steel Spare Tire Alloy Wheels Electric Brakes External Shower Tank/Battery Monitor Tongue Mounted Spare Tire Power Roof Fan Acrylic Dual Pane Windows Alde® Central Heat/Hot Water System Bluetooth® Media Center w/ 19" TV Central Air Conditioning Custom Screen/Shade System Solar Roof Package Power Center w/ Lithium Switch Diamond Plate LP Tub Entry Step Light Exterior LP Hook-Up Exterior Lagun Bracket Form-Fitting Keder Rail System Nautilus Water Management System Soft Close Cabinetry Battery Disconnect Switch