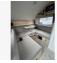

Email: import237825@rvpostings.com

Quick info

0 mi

Details

Item type: For sale
Posted on: 10/31/2022

Description

This 320 CS-S has the new Black Canyon Pkg, microwave & spare tire & wheel! 2024 nuCamp Tab CS-S Teardrop CamperThe Teardrop Camper With A Rear Galley If your perfect outdoor adventure involves cooking while surrounded by nature's beauty, then the TAB CS-S is the teardrop for you. The clamshell embodies the traditional teardrop design and includes a well-equipped kitchen in the rear hatch. The inside features a dinette that converts into a comfortable sleeping area and a wet bath with a toilet, sink, and shower. With the TAB CS-S you'll be happy as a clam! Features may include: Custom Ohio-Amish Cabinetry 12v Refrigerator 2-Burner Glass-Top Stove Expandable Split Bed Wet Bath w/Cassette & Built-In Sink Stainless Steel Sink LED Lights Front Window & Portal Window 14" White Steel Spare Tire Alloy Wheels Electric Brakes External Shower Tank/Battery Monitor Tongue Mounted Spare Tire Power Roof Fan Acrylic Dual Pane Windows Alde® Central Heat/Hot Water System Bluetooth® Media Center w/ 19" TV Central Air Conditioning Custom Screen/Shade System Solar Roof Package Power Center w/ Lithium Switch Diamond Plate LP Tub Entry Step Light Exterior LP Hook-Up Exterior Lagun Bracket Form-Fitting Keder Rail System Nautilus Water Management System Soft Close Cabinetry Battery Disconnect Switch