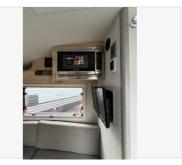

Email: import237825@rvpostings.com

Quick info

0 mi

Details

Item type: For sale
Posted on: 10/31/2022

Description

This 320 CS-S has the new Black Canyon Pkg, microwave & spare tire & wheel! 2024 nuCamp Tab CS-S Teardrop CamperThe Teardrop Camper With A Rear Galley If your perfect outdoor adventure involves cooking while surrounded by nature's beauty, then the TAB CS-S is the teardrop for you. The clamshell embodies the traditional teardrop design and includes a well-equipped kitchen in the rear hatch. The inside features a dinette that converts into a comfortable sleeping area and a wet bath with a toilet, sink, and shower. With the TAB CS-S you'll be happy as a clam! Features may include: Custom Ohio-Amish Cabinetry 12v Refrigerator 2-Burner Glass-Top Stove Expandable Split Bed Wet Bath w/Cassette & Built-In Sink Stainless Steel Sink LED Lights Front Window & Portal Window 14" White Steel Spare Tire Alloy Wheels Electric Brakes External Shower Tank/Battery Monitor Tongue Mounted Spare Tire Power Roof Fan Acrylic Dual Pane Windows Alde® Central Heat/Hot Water System Bluetooth® Media Center w/ 19" TV Central Air Conditioning Custom Screen/Shade System Solar Roof Package Power Center w/ Lithium Switch Diamond Plate LP Tub Entry Step Light Exterior LP Hook-Up Exterior Lagun Bracket Form-Fitting Keder Rail System Nautilus Water Management System Soft Close Cabinetry Battery Disconnect Switch