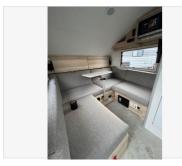

Email: import237825@rvpostings.com

Quick info

0 mi

Details

Item type: For sale
Posted on: 10/31/2022

Description

This 320 CS-S has the new Black Canyon Pkg, microwave & spare tire & wheel! 2024 nuCamp Tab CS-S Teardrop CamperThe Teardrop Camper With A Rear Galley If your perfect outdoor adventure involves cooking while surrounded by nature's beauty, then the TAB CS-S is the teardrop for you. The clamshell embodies the traditional teardrop design and includes a well-equipped kitchen in the rear hatch. The inside features a dinette that converts into a comfortable sleeping area and a wet bath with a toilet, sink, and shower. With the TAB CS-S you'll be happy as a clam! Features may include: Custom Ohio-Amish Cabinetry 12v Refrigerator 2-Burner Glass-Top Stove Expandable Split Bed Wet Bath w/Cassette & Built-In Sink Stainless Steel Sink LED Lights Front Window & Portal Window 14" White Steel Spare Tire Alloy Wheels Electric Brakes External Shower Tank/Battery Monitor Tongue Mounted Spare Tire Power Roof Fan Acrylic Dual Pane Windows Alde® Central Heat/Hot Water System Bluetooth® Media Center w/ 19" TV Central Air Conditioning Custom Screen/Shade System Solar Roof Package Power Center w/ Lithium Switch Diamond Plate LP Tub Entry Step Light Exterior LP Hook-Up Exterior Lagun Bracket Form-Fitting Keder Rail System Nautilus Water Management System Soft Close Cabinetry Battery Disconnect Switch