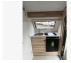

Email: import237825@rvpostings.com

Quick info

0 mi

Details

Item type: For sale
Posted on: 10/31/2022

Description

This 320 CS-S has the new Black Canyon Pkg, microwave & spare tire & wheel! 2024 nuCamp Tab CS-S Teardrop CamperThe Teardrop Camper With A Rear Galley If your perfect outdoor adventure involves cooking while surrounded by nature's beauty, then the TAB CS-S is the teardrop for you. The clamshell embodies the traditional teardrop design and includes a well-equipped kitchen in the rear hatch. The inside features a dinette that converts into a comfortable sleeping area and a wet bath with a toilet, sink, and shower. With the TAB CS-S you'll be happy as a clam! Features may include: Custom Ohio-Amish Cabinetry 12v Refrigerator 2-Burner Glass-Top Stove Expandable Split Bed Wet Bath w/Cassette & Built-In Sink Stainless Steel Sink LED Lights Front Window & Portal Window 14" White Steel Spare Tire Alloy Wheels Electric Brakes External Shower Tank/Battery Monitor Tongue Mounted Spare Tire Power Roof Fan Acrylic Dual Pane Windows Alde® Central Heat/Hot Water System Bluetooth® Media Center w/ 19" TV Central Air Conditioning Custom Screen/Shade System Solar Roof Package Power Center w/ Lithium Switch Diamond Plate LP Tub Entry Step Light Exterior LP Hook-Up Exterior Lagun Bracket Form-Fitting Keder Rail System Nautilus Water Management System Soft Close Cabinetry Battery Disconnect Switch