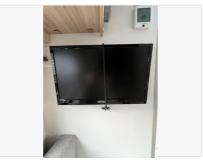

Email: import237825@rvpostings.com

Quick info

0 mi

Details

Item type: For sale
Posted on: 10/31/2022

Description

This 320 CS-S has the new Black Canyon Pkg, microwave & spare tire & wheel! 2024 nuCamp Tab CS-S Teardrop CamperThe Teardrop Camper With A Rear Galley If your perfect outdoor adventure involves cooking while surrounded by nature's beauty, then the TAB CS-S is the teardrop for you. The clamshell embodies the traditional teardrop design and includes a well-equipped kitchen in the rear hatch. The inside features a dinette that converts into a comfortable sleeping area and a wet bath with a toilet, sink, and shower. With the TAB CS-S you'll be happy as a clam! Features may include: Custom Ohio-Amish Cabinetry 12v Refrigerator 2-Burner Glass-Top Stove Expandable Split Bed Wet Bath w/Cassette & Built-In Sink Stainless Steel Sink LED Lights Front Window & Portal Window 14" White Steel Spare Tire Alloy Wheels Electric Brakes External Shower Tank/Battery Monitor Tongue Mounted Spare Tire Power Roof Fan Acrylic Dual Pane Windows Alde® Central Heat/Hot Water System Bluetooth® Media Center w/ 19" TV Central Air Conditioning Custom Screen/Shade System Solar Roof Package Power Center w/ Lithium Switch Diamond Plate LP Tub Entry Step Light Exterior LP Hook-Up Exterior Lagun Bracket Form-Fitting Keder Rail System Nautilus Water Management System Soft Close Cabinetry Battery Disconnect Switch