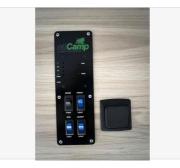

Email: import237825@rvpostings.com

Quick info

0 mi

Details

Item type: For sale
Posted on: 10/31/2022

Description

This 320 CS-S has the new Black Canyon Pkg, microwave & spare tire & wheel! 2024 nuCamp Tab CS-S Teardrop CamperThe Teardrop Camper With A Rear Galley If your perfect outdoor adventure involves cooking while surrounded by nature's beauty, then the TAB CS-S is the teardrop for you. The clamshell embodies the traditional teardrop design and includes a well-equipped kitchen in the rear hatch. The inside features a dinette that converts into a comfortable sleeping area and a wet bath with a toilet, sink, and shower. With the TAB CS-S you'll be happy as a clam! Features may include: Custom Ohio-Amish Cabinetry 12v Refrigerator 2-Burner Glass-Top Stove Expandable Split Bed Wet Bath w/Cassette & Built-In Sink Stainless Steel Sink LED Lights Front Window & Portal Window 14" White Steel Spare Tire Alloy Wheels Electric Brakes External Shower Tank/Battery Monitor Tongue Mounted Spare Tire Power Roof Fan Acrylic Dual Pane Windows Alde® Central Heat/Hot Water System Bluetooth® Media Center w/ 19" TV Central Air Conditioning Custom Screen/Shade System Solar Roof Package Power Center w/ Lithium Switch Diamond Plate LP Tub Entry Step Light Exterior LP Hook-Up Exterior Lagun Bracket Form-Fitting Keder Rail System Nautilus Water Management System Soft Close Cabinetry Battery Disconnect Switch