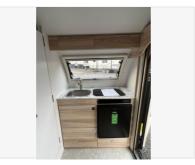

Email: import237825@rvpostings.com

Quick info

0 mi

Details

Item type: For sale
Posted on: 10/31/2022

Description

This 320 CS-S has the new Black Canyon Pkg, microwave & spare tire & wheel! 2024 nuCamp Tab CS-S Teardrop CamperThe Teardrop Camper With A Rear Galley If your perfect outdoor adventure involves cooking while surrounded by nature's beauty, then the TAB CS-S is the teardrop for you. The clamshell embodies the traditional teardrop design and includes a well-equipped kitchen in the rear hatch. The inside features a dinette that converts into a comfortable sleeping area and a wet bath with a toilet, sink, and shower. With the TAB CS-S you'll be happy as a clam! Features may include: Custom Ohio-Amish Cabinetry 12v Refrigerator 2-Burner Glass-Top Stove Expandable Split Bed Wet Bath w/Cassette & Built-In Sink Stainless Steel Sink LED Lights Front Window & Portal Window 14" White Steel Spare Tire Alloy Wheels Electric Brakes External Shower Tank/Battery Monitor Tongue Mounted Spare Tire Power Roof Fan Acrylic Dual Pane Windows Alde® Central Heat/Hot Water System Bluetooth® Media Center w/ 19" TV Central Air Conditioning Custom Screen/Shade System Solar Roof Package Power Center w/ Lithium Switch Diamond Plate LP Tub Entry Step Light Exterior LP Hook-Up Exterior Lagun Bracket Form-Fitting Keder Rail System Nautilus Water Management System Soft Close Cabinetry Battery Disconnect Switch