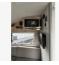

Email: import237825@rvpostings.com

Quick info

0 mi

Details

Item type: For sale
Posted on: 10/31/2022

Description

This 320 CS-S has the new Black Canyon Pkg, microwave & spare tire & wheel! 2024 nuCamp Tab CS-S Teardrop CamperThe Teardrop Camper With A Rear Galley If your perfect outdoor adventure involves cooking while surrounded by nature's beauty, then the TAB CS-S is the teardrop for you. The clamshell embodies the traditional teardrop design and includes a well-equipped kitchen in the rear hatch. The inside features a dinette that converts into a comfortable sleeping area and a wet bath with a toilet, sink, and shower. With the TAB CS-S you'll be happy as a clam! Features may include: Custom Ohio-Amish Cabinetry 12v Refrigerator 2-Burner Glass-Top Stove Expandable Split Bed Wet Bath w/Cassette & Built-In Sink Stainless Steel Sink LED Lights Front Window & Portal Window 14" White Steel Spare Tire Alloy Wheels Electric Brakes External Shower Tank/Battery Monitor Tongue Mounted Spare Tire Power Roof Fan Acrylic Dual Pane Windows Alde® Central Heat/Hot Water System Bluetooth® Media Center w/ 19" TV Central Air Conditioning Custom Screen/Shade System Solar Roof Package Power Center w/ Lithium Switch Diamond Plate LP Tub Entry Step Light Exterior LP Hook-Up Exterior Lagun Bracket Form-Fitting Keder Rail System Nautilus Water Management System Soft Close Cabinetry Battery Disconnect Switch