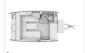

Email: import237825@rvpostings.com

Quick info

0 mi

Details

Item type: For sale
Posted on: 10/31/2022

Description

This 320 CS-S has the new Black Canyon Pkg, microwave & spare tire & wheel! 2024 nuCamp Tab CS-S Teardrop CamperThe Teardrop Camper With A Rear Galley If your perfect outdoor adventure involves cooking while surrounded by nature's beauty, then the TAB CS-S is the teardrop for you. The clamshell embodies the traditional teardrop design and includes a well-equipped kitchen in the rear hatch. The inside features a dinette that converts into a comfortable sleeping area and a wet bath with a toilet, sink, and shower. With the TAB CS-S you'll be happy as a clam! Features may include: Custom Ohio-Amish Cabinetry 12v Refrigerator 2-Burner Glass-Top Stove Expandable Split Bed Wet Bath w/Cassette & Built-In Sink Stainless Steel Sink LED Lights Front Window & Portal Window 14" White Steel Spare Tire Alloy Wheels Electric Brakes External Shower Tank/Battery Monitor Tongue Mounted Spare Tire Power Roof Fan Acrylic Dual Pane Windows Alde® Central Heat/Hot Water System Bluetooth® Media Center w/ 19" TV Central Air Conditioning Custom Screen/Shade System Solar Roof Package Power Center w/ Lithium Switch Diamond Plate LP Tub Entry Step Light Exterior LP Hook-Up Exterior Lagun Bracket Form-Fitting Keder Rail System Nautilus Water Management System Soft Close Cabinetry Battery Disconnect Switch