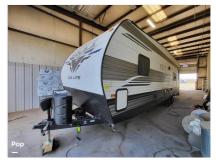

Details

Item type: For sale Posted on: 05/04/2024

Description

Stock #403407 - 2022 Puma toy hauler in very good shape!! towed 3 timesIf you are in the market for a travel trailer, look no further than this 2022 Puma 27QBC, priced right at \$28,750. This Travel Trailer is located in Little Rock, Arkansas and is in good condition. We are looking for people all over the country who share our love for boats/RVs. If you have a passion for our product and like the idea of working from home, please visit Careeers [dot] PopSells [dot] com to learn more. This listing is new to market. Any reasonable offer may be accepted. Submit an offer today! You have questions? We have answers. Call us at (941) 200-1030 to discuss this RV. Selling your RV has never been easier. At Pop RVs, we literally sell thousands of units every year all over the country. Call (855) 273-7188 and we'll get started selling your RV today.

**Basic** information

Year: 2022

Stock Number: 403407 VIN Number: rvusa-403407 Condition: Pre-Owned

Length: 27

Item address

72206, Little Rock, Arkansas, United States