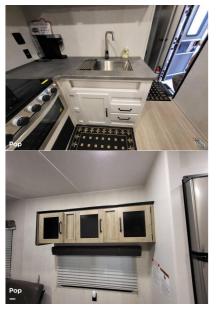

Details

Item type: For sale Posted on: 05/04/2024

Description

Stock #403407 - 2022 Puma toy hauler in very good shape!! towed 3 timesIf you are in the market for a travel trailer, look no further than this 2022 Puma 27QBC, priced right at \$28,750. This Travel Trailer is located in Little Rock, Arkansas and is in good condition. We are looking for people all over the country who share our love for boats/RVs. If you have a passion for our product and like the idea of working from home, please visit Careeers [dot] PopSells [dot] com to learn more. This listing is new to market. Any reasonable offer may be accepted. Submit an offer today! You have questions? We have answers. Call us at (941) 200-1030 to discuss this RV. Selling your RV has never been easier. At Pop RVs, we literally sell thousands of units every year all over the country. Call (855) 273-7188 and we'll get started selling your RV today.