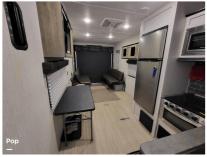

Details

Item type: For sale Posted on: 05/04/2024

Description

Stock #403407 - 2022 Puma toy hauler in very good shape!! towed 3 timesIf you are in the market for a travel trailer, look no further than this 2022 Puma 27QBC, priced right at \$28,750. This Travel Trailer is located in Little Rock, Arkansas and is in good condition. We are looking for people all over the country who share our love for boats/RVs. If you have a passion for our product and like the idea of working from home, please visit Careeers [dot] PopSells [dot] com to learn more. This listing is new to market. Any reasonable offer may be accepted. Submit an offer today! You have questions? We have answers. Call us at (941) 200-1030 to discuss this RV. Selling your RV has never been easier. At Pop RVs, we literally sell thousands of units every year all over the country. Call (855) 273-7188 and we'll get started selling your RV today.

**Basic** information

Year: 2022

Stock Number: 403407 VIN Number: rvusa-403407 Condition: Pre-Owned

Length: 27

Item address

72206, Little Rock, Arkansas, United States