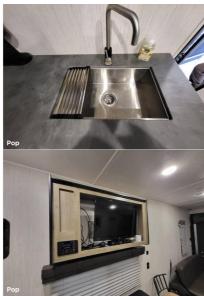

Details

Item type: For sale Posted on: 05/04/2024

Description

Stock #403407 - 2022 Puma toy hauler in very good shape!! towed 3 timesIf you are in the market for a travel trailer, look no further than this 2022 Puma 27QBC, priced right at \$28,750. This Travel Trailer is located in Little Rock, Arkansas and is in good condition. We are looking for people all over the country who share our love for boats/RVs. If you have a passion for our product and like the idea of working from home, please visit Careeers [dot] PopSells [dot] com to learn more. This listing is new to market. Any reasonable offer may be accepted. Submit an offer today! You have questions? We have answers. Call us at (941) 200-1030 to discuss this RV. Selling your RV has never been easier. At Pop RVs, we literally sell thousands of units every year all over the country. Call (855) 273-7188 and we'll get started selling your RV today.