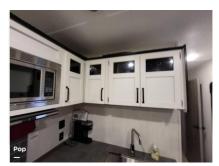

Details

Item type: For sale Posted on: 05/04/2024

Description

Stock #403407 - 2022 Puma toy hauler in very good shape!! towed 3 timesIf you are in the market for a travel trailer, look no further than this 2022 Puma 27QBC, priced right at \$28,750. This Travel Trailer is located in Little Rock, Arkansas and is in good condition. We are looking for people all over the country who share our love for boats/RVs. If you have a passion for our product and like the idea of working from home, please visit Careeers [dot] PopSells [dot] com to learn more. This listing is new to market. Any reasonable offer may be accepted. Submit an offer today! You have questions? We have answers. Call us at (941) 200-1030 to discuss this RV. Selling your RV has never been easier. At Pop RVs, we literally sell thousands of units every year all over the country. Call (855) 273-7188 and we'll get started selling your RV today.