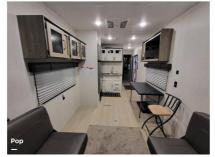

Details

Item type: For sale Posted on: 05/04/2024

Description

Stock #403407 - 2022 Puma toy hauler in very good shape!! towed 3 timesIf you are in the market for a travel trailer, look no further than this 2022 Puma 27QBC, priced right at \$28,750. This Travel Trailer is located in Little Rock, Arkansas and is in good condition. We are looking for people all over the country who share our love for boats/RVs. If you have a passion for our product and like the idea of working from home, please visit Careeers [dot] PopSells [dot] com to learn more. This listing is new to market. Any reasonable offer may be accepted. Submit an offer today! You have questions? We have answers. Call us at (941) 200-1030 to discuss this RV. Selling your RV has never been easier. At Pop RVs, we literally sell thousands of units every year all over the country. Call (855) 273-7188 and we'll get started selling your RV today.

**Basic** information

Year: 2022

Stock Number: 403407 VIN Number: rvusa-403407 Condition: Pre-Owned

Length: 27

Item address

72206, Little Rock, Arkansas, United States