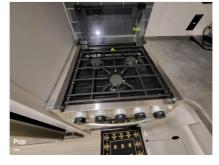

Details

Item type: For sale Posted on: 05/04/2024

Description

Stock #403407 - 2022 Puma toy hauler in very good shape!! towed 3 timesIf you are in the market for a travel trailer, look no further than this 2022 Puma 27QBC, priced right at \$28,750. This Travel Trailer is located in Little Rock, Arkansas and is in good condition. We are looking for people all over the country who share our love for boats/RVs. If you have a passion for our product and like the idea of working from home, please visit Careeers [dot] PopSells [dot] com to learn more. This listing is new to market. Any reasonable offer may be accepted. Submit an offer today! You have questions? We have answers. Call us at (941) 200-1030 to discuss this RV. Selling your RV has never been easier. At Pop RVs, we literally sell thousands of units every year all over the country. Call (855) 273-7188 and we'll get started selling your RV today.