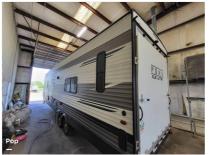

Details

Item type: For sale Posted on: 05/04/2024

Description

Stock #403407 - 2022 Puma toy hauler in very good shape!! towed 3 timesIf you are in the market for a travel trailer, look no further than this 2022 Puma 27QBC, priced right at \$28,750. This Travel Trailer is located in Little Rock, Arkansas and is in good condition. We are looking for people all over the country who share our love for boats/RVs. If you have a passion for our product and like the idea of working from home, please visit Careeers [dot] PopSells [dot] com to learn more. This listing is new to market. Any reasonable offer may be accepted. Submit an offer today! You have questions? We have answers. Call us at (941) 200-1030 to discuss this RV. Selling your RV has never been easier. At Pop RVs, we literally sell thousands of units every year all over the country. Call (855) 273-7188 and we'll get started selling your RV today.

**Basic** information

Year: 2022

Stock Number: 403407 VIN Number: rvusa-403407 Condition: Pre-Owned

Length: 27

Item address

72206, Little Rock, Arkansas, United States