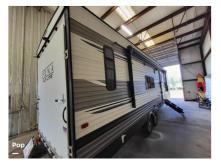

## 2022 Travel Trailer Palomino Puma

\$28,750

Item

Item URL: https://www.rvpostings.com/520660 Item reference number #520660

Dealer

Pop RVs

Phone: 8886139535

Email: import237978@rvpostings.com

Details

Item type: For sale Posted on: 05/04/2024

Description

Stock #403407 - 2022 Puma toy hauler in very good shape!! towed 3 timesIf you are in the market for a travel trailer, look no further than this 2022 Puma 27QBC, priced right at \$28,750. This Travel Trailer is located in Little Rock, Arkansas and is in good condition. We are looking for people all over the country who share our love for boats/RVs. If you have a passion for our product and like the idea of working from home, please visit Careeers [dot] PopSells [dot] com to learn more. This listing is new to market. Any reasonable offer may be accepted. Submit an offer today! You have questions? We have answers. Call us at (941) 200-1030 to discuss this RV. Selling your RV has never been easier. At Pop RVs, we literally sell thousands of units every year all over the country. Call (855) 273-7188 and we'll get started selling your RV today.

**Basic** information

Year: 2022

Stock Number: 403407 VIN Number: rvusa-403407 Condition: Pre-Owned

Length: 27

Item address

72206, Little Rock, Arkansas, United States