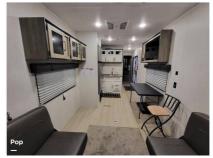

Details

Item type: For sale Posted on: 05/04/2024

Description

Stock #403407 - 2022 Puma toy hauler in very good shape!! towed 3 timesIf you are in the market for a travel trailer, look no further than this 2022 Puma 27QBC, priced right at \$28,750. This Travel Trailer is located in Little Rock, Arkansas and is in good condition. We are looking for people all over the country who share our love for boats/RVs. If you have a passion for our product and like the idea of working from home, please visit Careeers [dot] PopSells [dot] com to learn more. This listing is new to market. Any reasonable offer may be accepted. Submit an offer today! You have questions? We have answers. Call us at (941) 200-1030 to discuss this RV. Selling your RV has never been easier. At Pop RVs, we literally sell thousands of units every year all over the country. Call (855) 273-7188 and we'll get started selling your RV today.