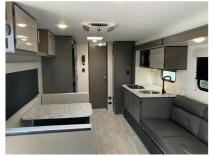

Quick info

0 mi

Details

Item type: For sale
Posted on: 10/31/2022

Description

2022 KZ RV Escape E211RB Ultra Lightweight Travel Trailers. The ultimate adventurer's RV, Escape is built for campers who want to have some fun. Starting at just over 18' feet and 3,000 pounds, Escape is ready for your next getaway! Features may include: 3/8" Fully walkable roof, Automotive style front window, 13.5 BTU low pro roof mounted A/C, Dicor Tufflex PVC roof membrane w/20-year warranty. 2022 KZ RV Escape E211RBUltra Lightweight Travel TrailersThe ultimate adventurer's RV, Escape is built for campers who want to have some fun. Starting at just over 18' feet and 3,000 pounds, Escape is ready for your next getaway!Features may include:3/8" Fully walkable roofAutomotive style front window13.5 BTU low pro roof mounted A/CDicor Tufflex PVC roof membrane w/20-year warranty