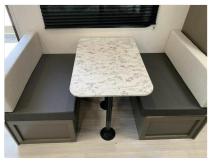

Quick info

0 mi

Details

Item type: For sale
Posted on: 10/31/2022

Description

2022 KZ RV Escape E211RB Ultra Lightweight Travel Trailers. The ultimate adventurer's RV, Escape is built for campers who want to have some fun. Starting at just over 18' feet and 3,000 pounds, Escape is ready for your next getaway! Features may include: 3/8" Fully walkable roof, Automotive style front window, 13.5 BTU low pro roof mounted A/C, Dicor Tufflex PVC roof membrane w/20-year warranty. 2022 KZ RV Escape E211RBUltra Lightweight Travel TrailersThe ultimate adventurer's RV, Escape is built for campers who want to have some fun. Starting at just over 18' feet and 3,000 pounds, Escape is ready for your next getaway!Features may include:3/8" Fully walkable roofAutomotive style front window13.5 BTU low pro roof mounted A/CDicor Tufflex PVC roof membrane w/20-year warranty