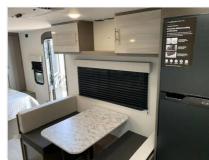

Quick info

0 mi

Details

Item type: For sale
Posted on: 10/31/2022

Description

2022 KZ RV Escape E211RB Ultra Lightweight Travel Trailers. The ultimate adventurer's RV, Escape is built for campers who want to have some fun. Starting at just over 18' feet and 3,000 pounds, Escape is ready for your next getaway! Features may include: 3/8" Fully walkable roof, Automotive style front window, 13.5 BTU low pro roof mounted A/C, Dicor Tufflex PVC roof membrane w/20-year warranty. 2022 KZ RV Escape E211RBUltra Lightweight Travel TrailersThe ultimate adventurer's RV, Escape is built for campers who want to have some fun. Starting at just over 18' feet and 3,000 pounds, Escape is ready for your next getaway!Features may include:3/8" Fully walkable roofAutomotive style front window13.5 BTU low pro roof mounted A/CDicor Tufflex PVC roof membrane w/20-year warranty