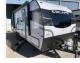

## 2022 KZ RV Escape E211RB

\$19,999

Item

Item URL: <a href="https://www.rvpostings.com/354526">https://www.rvpostings.com/354526</a> Item reference number #354526

Dealer

Copley's RV

Phone: 8669200104

Email: import237843@rvpostings.com

Quick info

0 mi

Details

Item type: For sale
Posted on: 10/31/2022

Description

2022 KZ RV Escape E211RB Ultra Lightweight Travel Trailers. The ultimate adventurer's RV, Escape is built for campers who want to have some fun. Starting at just over 18' feet and 3,000 pounds, Escape is ready for your next getaway! Features may include: 3/8" Fully walkable roof, Automotive style front window, 13.5 BTU low pro roof mounted A/C, Dicor Tufflex PVC roof membrane w/20-year warranty. 2022 KZ RV Escape E211RBUltra Lightweight Travel TrailersThe ultimate adventurer's RV, Escape is built for campers who want to have some fun. Starting at just over 18' feet and 3,000 pounds, Escape is ready for your next getaway!Features may include:3/8" Fully walkable roofAutomotive style front window13.5 BTU low pro roof mounted A/CDicor Tufflex PVC roof membrane w/20-year warranty