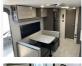

Quick info

0 mi

Details

Item type: For sale
Posted on: 10/31/2022

Description

2022 KZ RV Escape E211RB Ultra Lightweight Travel Trailers. The ultimate adventurer's RV, Escape is built for campers who want to have some fun. Starting at just over 18' feet and 3,000 pounds, Escape is ready for your next getaway! Features may include: 3/8" Fully walkable roof, Automotive style front window, 13.5 BTU low pro roof mounted A/C, Dicor Tufflex PVC roof membrane w/20-year warranty. 2022 KZ RV Escape E211RBUltra Lightweight Travel TrailersThe ultimate adventurer's RV, Escape is built for campers who want to have some fun. Starting at just over 18' feet and 3,000 pounds, Escape is ready for your next getaway!Features may include:3/8" Fully walkable roofAutomotive style front window13.5 BTU low pro roof mounted A/CDicor Tufflex PVC roof membrane w/20-year warranty