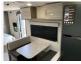

Quick info

0 mi

Details

Item type: For sale
Posted on: 10/31/2022

Description

2022 KZ RV Escape E211RB Ultra Lightweight Travel Trailers. The ultimate adventurer's RV, Escape is built for campers who want to have some fun. Starting at just over 18' feet and 3,000 pounds, Escape is ready for your next getaway! Features may include: 3/8" Fully walkable roof, Automotive style front window, 13.5 BTU low pro roof mounted A/C, Dicor Tufflex PVC roof membrane w/20-year warranty. 2022 KZ RV Escape E211RBUltra Lightweight Travel TrailersThe ultimate adventurer's RV, Escape is built for campers who want to have some fun. Starting at just over 18' feet and 3,000 pounds, Escape is ready for your next getaway!Features may include:3/8" Fully walkable roofAutomotive style front window13.5 BTU low pro roof mounted A/CDicor Tufflex PVC roof membrane w/20-year warranty