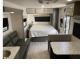

Quick info

0 mi

Details

Item type: For sale
Posted on: 10/31/2022

Description

2022 KZ RV Escape E211RB Ultra Lightweight Travel Trailers. The ultimate adventurer's RV, Escape is built for campers who want to have some fun. Starting at just over 18' feet and 3,000 pounds, Escape is ready for your next getaway! Features may include: 3/8" Fully walkable roof, Automotive style front window, 13.5 BTU low pro roof mounted A/C, Dicor Tufflex PVC roof membrane w/20-year warranty. 2022 KZ RV Escape E211RBUltra Lightweight Travel TrailersThe ultimate adventurer's RV, Escape is built for campers who want to have some fun. Starting at just over 18' feet and 3,000 pounds, Escape is ready for your next getaway!Features may include:3/8" Fully walkable roofAutomotive style front window13.5 BTU low pro roof mounted A/CDicor Tufflex PVC roof membrane w/20-year warranty