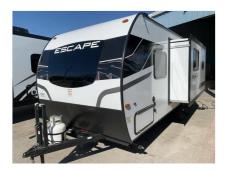

Quick info

0 mi

Details

Item type: For sale
Posted on: 10/31/2022

Description

2022 KZ RV Escape E211RB Ultra Lightweight Travel Trailers. The ultimate adventurer's RV, Escape is built for campers who want to have some fun. Starting at just over 18' feet and 3,000 pounds, Escape is ready for your next getaway! Features may include: 3/8" Fully walkable roof, Automotive style front window, 13.5 BTU low pro roof mounted A/C, Dicor Tufflex PVC roof membrane w/20-year warranty. 2022 KZ RV Escape E211RBUltra Lightweight Travel TrailersThe ultimate adventurer's RV, Escape is built for campers who want to have some fun. Starting at just over 18' feet and 3,000 pounds, Escape is ready for your next getaway!Features may include:3/8" Fully walkable roofAutomotive style front window13.5 BTU low pro roof mounted A/CDicor Tufflex PVC roof membrane w/20-year warranty