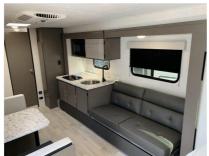

Quick info

0 mi

Details

Item type: For sale
Posted on: 10/31/2022

Description

2022 KZ RV Escape E211RB Ultra Lightweight Travel Trailers. The ultimate adventurer's RV, Escape is built for campers who want to have some fun. Starting at just over 18' feet and 3,000 pounds, Escape is ready for your next getaway! Features may include: 3/8" Fully walkable roof, Automotive style front window, 13.5 BTU low pro roof mounted A/C, Dicor Tufflex PVC roof membrane w/20-year warranty. 2022 KZ RV Escape E211RBUltra Lightweight Travel TrailersThe ultimate adventurer's RV, Escape is built for campers who want to have some fun. Starting at just over 18' feet and 3,000 pounds, Escape is ready for your next getaway!Features may include:3/8" Fully walkable roofAutomotive style front window13.5 BTU low pro roof mounted A/CDicor Tufflex PVC roof membrane w/20-year warranty