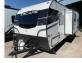

## 2022 KZ RV Escape E211RB

\$19,999

Item

Item URL: <a href="https://www.rvpostings.com/354526">https://www.rvpostings.com/354526</a> Item reference number #354526

Dealer

Copley's RV

Phone: 8669200104

Email: import237843@rvpostings.com

Quick info

0 mi

Details

Item type: For sale
Posted on: 10/31/2022

Description

2022 KZ RV Escape E211RB Ultra Lightweight Travel Trailers. The ultimate adventurer's RV, Escape is built for campers who want to have some fun. Starting at just over 18' feet and 3,000 pounds, Escape is ready for your next getaway! Features may include: 3/8" Fully walkable roof, Automotive style front window, 13.5 BTU low pro roof mounted A/C, Dicor Tufflex PVC roof membrane w/20-year warranty. 2022 KZ RV Escape E211RBUltra Lightweight Travel TrailersThe ultimate adventurer's RV, Escape is built for campers who want to have some fun. Starting at just over 18' feet and 3,000 pounds, Escape is ready for your next getaway!Features may include:3/8" Fully walkable roofAutomotive style front window13.5 BTU low pro roof mounted A/CDicor Tufflex PVC roof membrane w/20-year warranty