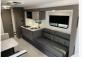

Quick info

0 mi

Details

Item type: For sale
Posted on: 10/31/2022

Description

2022 KZ RV Escape E211RB Ultra Lightweight Travel Trailers. The ultimate adventurer's RV, Escape is built for campers who want to have some fun. Starting at just over 18' feet and 3,000 pounds, Escape is ready for your next getaway! Features may include: 3/8" Fully walkable roof, Automotive style front window, 13.5 BTU low pro roof mounted A/C, Dicor Tufflex PVC roof membrane w/20-year warranty. 2022 KZ RV Escape E211RBUltra Lightweight Travel TrailersThe ultimate adventurer's RV, Escape is built for campers who want to have some fun. Starting at just over 18' feet and 3,000 pounds, Escape is ready for your next getaway!Features may include:3/8" Fully walkable roofAutomotive style front window13.5 BTU low pro roof mounted A/CDicor Tufflex PVC roof membrane w/20-year warranty