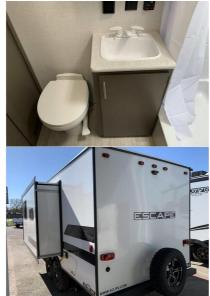

Quick info

0 mi

Details

Item type: For sale
Posted on: 10/31/2022

Description

2022 KZ RV Escape E211RB Ultra Lightweight Travel Trailers. The ultimate adventurer's RV, Escape is built for campers who want to have some fun. Starting at just over 18' feet and 3,000 pounds, Escape is ready for your next getaway! Features may include: 3/8" Fully walkable roof, Automotive style front window, 13.5 BTU low pro roof mounted A/C, Dicor Tufflex PVC roof membrane w/20-year warranty. 2022 KZ RV Escape E211RBUltra Lightweight Travel TrailersThe ultimate adventurer's RV, Escape is built for campers who want to have some fun. Starting at just over 18' feet and 3,000 pounds, Escape is ready for your next getaway!Features may include:3/8" Fully walkable roofAutomotive style front window13.5 BTU low pro roof mounted A/CDicor Tufflex PVC roof membrane w/20-year warranty