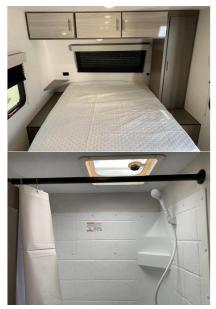

Quick info

0 mi

Details

Item type: For sale
Posted on: 10/31/2022

Description

2022 KZ RV Escape E211RB Ultra Lightweight Travel Trailers. The ultimate adventurer's RV, Escape is built for campers who want to have some fun. Starting at just over 18' feet and 3,000 pounds, Escape is ready for your next getaway! Features may include: 3/8" Fully walkable roof, Automotive style front window, 13.5 BTU low pro roof mounted A/C, Dicor Tufflex PVC roof membrane w/20-year warranty. 2022 KZ RV Escape E211RBUltra Lightweight Travel TrailersThe ultimate adventurer's RV, Escape is built for campers who want to have some fun. Starting at just over 18' feet and 3,000 pounds, Escape is ready for your next getaway!Features may include:3/8" Fully walkable roofAutomotive style front window13.5 BTU low pro roof mounted A/CDicor Tufflex PVC roof membrane w/20-year warranty