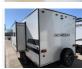

Quick info

0 mi

Details

Item type: For sale
Posted on: 10/31/2022

Description

2022 KZ RV Escape E211RB Ultra Lightweight Travel Trailers. The ultimate adventurer's RV, Escape is built for campers who want to have some fun. Starting at just over 18' feet and 3,000 pounds, Escape is ready for your next getaway! Features may include: 3/8" Fully walkable roof, Automotive style front window, 13.5 BTU low pro roof mounted A/C, Dicor Tufflex PVC roof membrane w/20-year warranty. 2022 KZ RV Escape E211RBUltra Lightweight Travel TrailersThe ultimate adventurer's RV, Escape is built for campers who want to have some fun. Starting at just over 18' feet and 3,000 pounds, Escape is ready for your next getaway!Features may include:3/8" Fully walkable roofAutomotive style front window13.5 BTU low pro roof mounted A/CDicor Tufflex PVC roof membrane w/20-year warranty