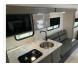

Quick info

0 mi

Details

Item type: For sale
Posted on: 10/31/2022

Description

2022 KZ RV Escape E211RB Ultra Lightweight Travel Trailers. The ultimate adventurer's RV, Escape is built for campers who want to have some fun. Starting at just over 18' feet and 3,000 pounds, Escape is ready for your next getaway! Features may include: 3/8" Fully walkable roof, Automotive style front window, 13.5 BTU low pro roof mounted A/C, Dicor Tufflex PVC roof membrane w/20-year warranty. 2022 KZ RV Escape E211RBUltra Lightweight Travel TrailersThe ultimate adventurer's RV, Escape is built for campers who want to have some fun. Starting at just over 18' feet and 3,000 pounds, Escape is ready for your next getaway!Features may include:3/8" Fully walkable roofAutomotive style front window13.5 BTU low pro roof mounted A/CDicor Tufflex PVC roof membrane w/20-year warranty