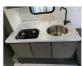

Quick info

0 mi

Details

Item type: For sale
Posted on: 10/31/2022

Description

2022 KZ RV Escape E211RB Ultra Lightweight Travel Trailers. The ultimate adventurer's RV, Escape is built for campers who want to have some fun. Starting at just over 18' feet and 3,000 pounds, Escape is ready for your next getaway! Features may include: 3/8" Fully walkable roof, Automotive style front window, 13.5 BTU low pro roof mounted A/C, Dicor Tufflex PVC roof membrane w/20-year warranty. 2022 KZ RV Escape E211RBUltra Lightweight Travel TrailersThe ultimate adventurer's RV, Escape is built for campers who want to have some fun. Starting at just over 18' feet and 3,000 pounds, Escape is ready for your next getaway!Features may include:3/8" Fully walkable roofAutomotive style front window13.5 BTU low pro roof mounted A/CDicor Tufflex PVC roof membrane w/20-year warranty