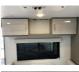

Quick info

0 mi

Details

Item type: For sale
Posted on: 10/31/2022

Description

2022 KZ RV Escape E211RB Ultra Lightweight Travel Trailers. The ultimate adventurer's RV, Escape is built for campers who want to have some fun. Starting at just over 18' feet and 3,000 pounds, Escape is ready for your next getaway! Features may include: 3/8" Fully walkable roof, Automotive style front window, 13.5 BTU low pro roof mounted A/C, Dicor Tufflex PVC roof membrane w/20-year warranty. 2022 KZ RV Escape E211RBUltra Lightweight Travel TrailersThe ultimate adventurer's RV, Escape is built for campers who want to have some fun. Starting at just over 18' feet and 3,000 pounds, Escape is ready for your next getaway!Features may include:3/8" Fully walkable roofAutomotive style front window13.5 BTU low pro roof mounted A/CDicor Tufflex PVC roof membrane w/20-year warranty