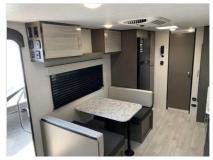

Quick info

0 mi

Details

Item type: For sale
Posted on: 10/31/2022

Description

2022 KZ RV Escape E211RB Ultra Lightweight Travel Trailers. The ultimate adventurer's RV, Escape is built for campers who want to have some fun. Starting at just over 18' feet and 3,000 pounds, Escape is ready for your next getaway! Features may include: 3/8" Fully walkable roof, Automotive style front window, 13.5 BTU low pro roof mounted A/C, Dicor Tufflex PVC roof membrane w/20-year warranty. 2022 KZ RV Escape E211RBUltra Lightweight Travel TrailersThe ultimate adventurer's RV, Escape is built for campers who want to have some fun. Starting at just over 18' feet and 3,000 pounds, Escape is ready for your next getaway!Features may include:3/8" Fully walkable roofAutomotive style front window13.5 BTU low pro roof mounted A/CDicor Tufflex PVC roof membrane w/20-year warranty