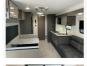

## 2022 KZ RV Escape E211RB

\$19,999

Item

Item URL: <a href="https://www.rvpostings.com/354526">https://www.rvpostings.com/354526</a> Item reference number #354526

Dealer

Copley's RV

Phone: 8669200104

Email: import237843@rvpostings.com

Quick info

0 mi

Details

Item type: For sale
Posted on: 10/31/2022

Description

2022 KZ RV Escape E211RB Ultra Lightweight Travel Trailers. The ultimate adventurer's RV, Escape is built for campers who want to have some fun. Starting at just over 18' feet and 3,000 pounds, Escape is ready for your next getaway! Features may include: 3/8" Fully walkable roof, Automotive style front window, 13.5 BTU low pro roof mounted A/C, Dicor Tufflex PVC roof membrane w/20-year warranty. 2022 KZ RV Escape E211RBUltra Lightweight Travel TrailersThe ultimate adventurer's RV, Escape is built for campers who want to have some fun. Starting at just over 18' feet and 3,000 pounds, Escape is ready for your next getaway!Features may include:3/8" Fully walkable roofAutomotive style front window13.5 BTU low pro roof mounted A/CDicor Tufflex PVC roof membrane w/20-year warranty