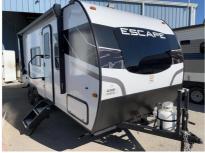

Quick info

0 mi

Details

Item type: For sale
Posted on: 10/31/2022

Description

2022 KZ RV Escape E211RB Ultra Lightweight Travel Trailers. The ultimate adventurer's RV, Escape is built for campers who want to have some fun. Starting at just over 18' feet and 3,000 pounds, Escape is ready for your next getaway! Features may include: 3/8" Fully walkable roof, Automotive style front window, 13.5 BTU low pro roof mounted A/C, Dicor Tufflex PVC roof membrane w/20-year warranty. 2022 KZ RV Escape E211RBUltra Lightweight Travel TrailersThe ultimate adventurer's RV, Escape is built for campers who want to have some fun. Starting at just over 18' feet and 3,000 pounds, Escape is ready for your next getaway!Features may include:3/8" Fully walkable roofAutomotive style front window13.5 BTU low pro roof mounted A/CDicor Tufflex PVC roof membrane w/20-year warranty