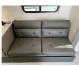

Quick info

0 mi

Details

Item type: For sale
Posted on: 10/31/2022

Description

2022 KZ RV Escape E211RB Ultra Lightweight Travel Trailers. The ultimate adventurer's RV, Escape is built for campers who want to have some fun. Starting at just over 18' feet and 3,000 pounds, Escape is ready for your next getaway! Features may include: 3/8" Fully walkable roof, Automotive style front window, 13.5 BTU low pro roof mounted A/C, Dicor Tufflex PVC roof membrane w/20-year warranty. 2022 KZ RV Escape E211RBUltra Lightweight Travel TrailersThe ultimate adventurer's RV, Escape is built for campers who want to have some fun. Starting at just over 18' feet and 3,000 pounds, Escape is ready for your next getaway!Features may include:3/8" Fully walkable roofAutomotive style front window13.5 BTU low pro roof mounted A/CDicor Tufflex PVC roof membrane w/20-year warranty