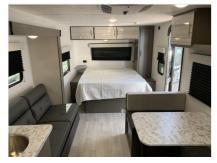

Quick info

0 mi

Details

Item type: For sale
Posted on: 10/31/2022

Description

2022 KZ RV Escape E211RB Ultra Lightweight Travel Trailers. The ultimate adventurer's RV, Escape is built for campers who want to have some fun. Starting at just over 18' feet and 3,000 pounds, Escape is ready for your next getaway! Features may include: 3/8" Fully walkable roof, Automotive style front window, 13.5 BTU low pro roof mounted A/C, Dicor Tufflex PVC roof membrane w/20-year warranty. 2022 KZ RV Escape E211RBUltra Lightweight Travel TrailersThe ultimate adventurer's RV, Escape is built for campers who want to have some fun. Starting at just over 18' feet and 3,000 pounds, Escape is ready for your next getaway!Features may include:3/8" Fully walkable roofAutomotive style front window13.5 BTU low pro roof mounted A/CDicor Tufflex PVC roof membrane w/20-year warranty