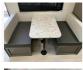

Quick info

0 mi

Details

Item type: For sale
Posted on: 10/31/2022

Description

2022 KZ RV Escape E211RB Ultra Lightweight Travel Trailers. The ultimate adventurer's RV, Escape is built for campers who want to have some fun. Starting at just over 18' feet and 3,000 pounds, Escape is ready for your next getaway! Features may include: 3/8" Fully walkable roof, Automotive style front window, 13.5 BTU low pro roof mounted A/C, Dicor Tufflex PVC roof membrane w/20-year warranty. 2022 KZ RV Escape E211RBUltra Lightweight Travel TrailersThe ultimate adventurer's RV, Escape is built for campers who want to have some fun. Starting at just over 18' feet and 3,000 pounds, Escape is ready for your next getaway!Features may include:3/8" Fully walkable roofAutomotive style front window13.5 BTU low pro roof mounted A/CDicor Tufflex PVC roof membrane w/20-year warranty