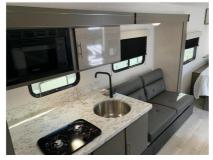

Quick info

0 mi

Details

Item type: For sale
Posted on: 10/31/2022

Description

2022 KZ RV Escape E211RB Ultra Lightweight Travel Trailers. The ultimate adventurer's RV, Escape is built for campers who want to have some fun. Starting at just over 18' feet and 3,000 pounds, Escape is ready for your next getaway! Features may include: 3/8" Fully walkable roof, Automotive style front window, 13.5 BTU low pro roof mounted A/C, Dicor Tufflex PVC roof membrane w/20-year warranty. 2022 KZ RV Escape E211RBUltra Lightweight Travel TrailersThe ultimate adventurer's RV, Escape is built for campers who want to have some fun. Starting at just over 18' feet and 3,000 pounds, Escape is ready for your next getaway!Features may include:3/8" Fully walkable roofAutomotive style front window13.5 BTU low pro roof mounted A/CDicor Tufflex PVC roof membrane w/20-year warranty