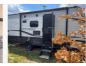

## 2020 Travel Trailer Keystone Springdale

\$15,750

Item

Item URL: <a href="https://www.rvpostings.com/388917">https://www.rvpostings.com/388917</a> Item reference number #388917

Dealer

Pop RVs

Phone: 8886139535

Email: import237978@rvpostings.com

Details

Item type: For sale
Posted on: 10/31/2022

Description

Stock #376679 - Good and Clean Condition! Well Maintained! Very Lightly Used! Ready for the Road!This lightweight 2020 Springdale 1800BH bumper pull travel trailer from Keystone RV sleeps up to 6 people comfortably by having a queen bed, bunk beds, and dinette sleeper. Notice the fully equipped kitchen with a refrigerator, stove, and microwave designed to make hosting a breeze. As for some of the key amenities, you will have a full size bathroom with a shower and toilet, air conditioning and heating for year-round comfort electric awning for outdoor shade and relaxation and ample storage space for all your belongingsWe are looking for people all over the country who share our love for boats/RVs. If you have a passion for our product and like the idea of working from home, please visit Careeers [dot] PopSells [dot] com to learn more.Please submit any and ALL offers - your offer may be accepted! Submit your offer today!Reason for selling is does not use enough. You have questions? We have answers. Call us at (941) 200-1030 to discuss this RV. Selling your RV has never been easier. At Pop RVs, we literally sell thousands of units every year all over the country. Call (855) 273-7188 and we'll get started selling your RV today.