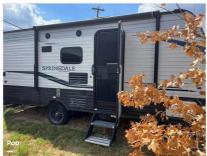

Email: import237978@rvpostings.com

Details

Item type: For sale
Posted on: 10/31/2022

Description

Stock #376679 - Good and Clean Condition! Well Maintained! Very Lightly Used! Ready for the Road!This lightweight 2020 Springdale 1800BH bumper pull travel trailer from Keystone RV sleeps up to 6 people comfortably by having a queen bed, bunk beds, and dinette sleeper. Notice the fully equipped kitchen with a refrigerator, stove, and microwave designed to make hosting a breeze. As for some of the key amenities, you will have a full size bathroom with a shower and toilet, air conditioning and heating for year-round comfort electric awning for outdoor shade and relaxation and ample storage space for all your belongingsWe are looking for people all over the country who share our love for boats/RVs. If you have a passion for our product and like the idea of working from home, please visit Careeers [dot] PopSells [dot] com to learn more.Please submit any and ALL offers - your offer may be accepted! Submit your offer today!Reason for selling is does not use enough. You have questions? We have answers. Call us at (941) 200-1030 to discuss this RV. Selling your RV has never been easier. At Pop RVs, we literally sell thousands of units every year all over the country. Call (855) 273-7188 and we'll get started selling your RV today.