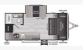

Details

Item type: For sale
Posted on: 10/31/2022

Description

Stock #297180 - Excellent Condition! Original Owner! Compact and easy to 2021 Springdale Mini 1740RK is new to the market and ready for a new owner. This one is easy to tow at only 4039 lbs dry but still big enough to sleep three with an ingenious queen sized miller bed sofa sleeper up front and a convertible dinette. The dinette occupies the single slide which provides for a large living area. The kitchen features huge counter space and storage along with a two burner stove top, microwave oven, and refrigerator/freezer. Outside you'll find plenty of storage, exterior speakers, and a power patio awning. Don't let this one get away, make an offer today. We are looking for people all over the country who share our love for boats/RVs. If you have a passion for our product and like the idea of working from home, please visit Careeers [dot] PopSells [dot] com to learn more. Please submit any and ALL offers - your offer may be accepted! Submit your offer today!Reason for selling is seller is moving up.. You have questions? We have answers. Call us at (941) 200-1030 to discuss this RV. Selling your RV has never been easier. At Pop RVs, we literally sell thousands of units every year all over the country. Call (855) 273-7188 and we'll get started selling your RV today.