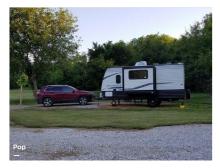

Details

Item type: For sale
Posted on: 10/31/2022

Description

Stock #297180 - Excellent Condition! Original Owner! Compact and easy to 2021 Springdale Mini 1740RK is new to the market and ready for a new owner. This one is easy to tow at only 4039 lbs dry but still big enough to sleep three with an ingenious queen sized miller bed sofa sleeper up front and a convertible dinette. The dinette occupies the single slide which provides for a large living area. The kitchen features huge counter space and storage along with a two burner stove top, microwave oven, and refrigerator/freezer. Outside you'll find plenty of storage, exterior speakers, and a power patio awning. Don't let this one get away, make an offer today. We are looking for people all over the country who share our love for boats/RVs. If you have a passion for our product and like the idea of working from home, please visit Careeers [dot] PopSells [dot] com to learn more. Please submit any and ALL offers - your offer may be accepted! Submit your offer today!Reason for selling is seller is moving up.. You have questions? We have answers. Call us at (941) 200-1030 to discuss this RV. Selling your RV has never been easier. At Pop RVs, we literally sell thousands of units every year all over the country. Call (855) 273-7188 and we'll get started selling your RV today.