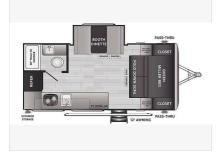

Details

Item type: For sale
Posted on: 10/31/2022

Description

Stock #297180 - Excellent Condition! Original Owner! Compact and easy to 2021 Springdale Mini 1740RK is new to the market and ready for a new owner. This one is easy to tow at only 4039 lbs dry but still big enough to sleep three with an ingenious queen sized miller bed sofa sleeper up front and a convertible dinette. The dinette occupies the single slide which provides for a large living area. The kitchen features huge counter space and storage along with a two burner stove top, microwave oven, and refrigerator/freezer. Outside you'll find plenty of storage, exterior speakers, and a power patio awning. Don't let this one get away, make an offer today. We are looking for people all over the country who share our love for boats/RVs. If you have a passion for our product and like the idea of working from home, please visit Careeers [dot] PopSells [dot] com to learn more. Please submit any and ALL offers - your offer may be accepted! Submit your offer today!Reason for selling is seller is moving up.. You have questions? We have answers. Call us at (941) 200-1030 to discuss this RV. Selling your RV has never been easier. At Pop RVs, we literally sell thousands of units every year all over the country. Call (855) 273-7188 and we'll get started selling your RV today.