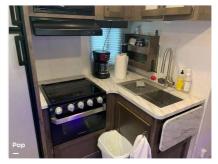

Email: import237978@rvpostings.com

Details

Item type: For sale
Posted on: 10/31/2022

Description

Stock #351580 - 2021 Keystone Passport 3221BH with two slide-outs!This Keystone Passport travel trailer has room for the whole family. This unit will sleep up to ten. There is a queen bedroom, four bunks, and a sleeper sofa. There are two side doors for easy access and privacy. The large awning covers the entrance doors and shades the main patio area. The main living area has a sizeable Ushaped dining table for eating meals, playing games, or watching tv. The dining table can be dropped down to make a bed. The kitchen has a full-size refrigerator, large farm sink, gas stove, oven, and microwave. There is ample storage for food and supplies. We are looking for people all over the country who share our love for boats/RVs. If you have a passion for our product and like the idea of working from home, please visit Careeers [dot] PopSells [dot] com to learn more.Please submit any and ALL offers - your offer may be accepted! Submit your offer today!You have questions? We have answers. Call us at (941) 200-1030 to discuss this RV.Selling your RV has never been easier. At Pop RVs, we literally sell thousands of units every year all over the country. Call (855) 273-7188 and we'll get started selling your RV today.