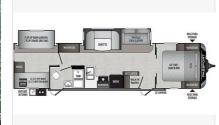

Email: import237978@rvpostings.com

Details

Item type: For sale
Posted on: 10/31/2022

Description

Stock #351580 - 2021 Keystone Passport 3221BH with two slide-outs!This Keystone Passport travel trailer has room for the whole family. This unit will sleep up to ten. There is a queen bedroom, four bunks, and a sleeper sofa. There are two side doors for easy access and privacy. The large awning covers the entrance doors and shades the main patio area. The main living area has a sizeable Ushaped dining table for eating meals, playing games, or watching tv. The dining table can be dropped down to make a bed. The kitchen has a full-size refrigerator, large farm sink, gas stove, oven, and microwave. There is ample storage for food and supplies. We are looking for people all over the country who share our love for boats/RVs. If you have a passion for our product and like the idea of working from home, please visit Careeers [dot] PopSells [dot] com to learn more.Please submit any and ALL offers - your offer may be accepted! Submit your offer today!You have questions? We have answers. Call us at (941) 200-1030 to discuss this RV.Selling your RV has never been easier. At Pop RVs, we literally sell thousands of units every year all over the country. Call (855) 273-7188 and we'll get started selling your RV today.