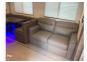

Email: import237978@rvpostings.com

Details

Item type: For sale
Posted on: 10/31/2022

Description

Stock #351580 - 2021 Keystone Passport 3221BH with two slide-outs!This Keystone Passport travel trailer has room for the whole family. This unit will sleep up to ten. There is a queen bedroom, four bunks, and a sleeper sofa. There are two side doors for easy access and privacy. The large awning covers the entrance doors and shades the main patio area. The main living area has a sizeable Ushaped dining table for eating meals, playing games, or watching tv. The dining table can be dropped down to make a bed. The kitchen has a full-size refrigerator, large farm sink, gas stove, oven, and microwave. There is ample storage for food and supplies. We are looking for people all over the country who share our love for boats/RVs. If you have a passion for our product and like the idea of working from home, please visit Careeers [dot] PopSells [dot] com to learn more.Please submit any and ALL offers - your offer may be accepted! Submit your offer today!You have questions? We have answers. Call us at (941) 200-1030 to discuss this RV.Selling your RV has never been easier. At Pop RVs, we literally sell thousands of units every year all over the country. Call (855) 273-7188 and we'll get started selling your RV today.