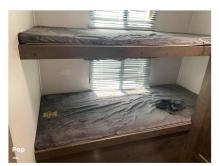

Email: import237978@rvpostings.com

Details

Item type: For sale
Posted on: 10/31/2022

Description

Stock #351580 - 2021 Keystone Passport 3221BH with two slide-outs!This Keystone Passport travel trailer has room for the whole family. This unit will sleep up to ten. There is a queen bedroom, four bunks, and a sleeper sofa. There are two side doors for easy access and privacy. The large awning covers the entrance doors and shades the main patio area. The main living area has a sizeable Ushaped dining table for eating meals, playing games, or watching tv. The dining table can be dropped down to make a bed. The kitchen has a full-size refrigerator, large farm sink, gas stove, oven, and microwave. There is ample storage for food and supplies. We are looking for people all over the country who share our love for boats/RVs. If you have a passion for our product and like the idea of working from home, please visit Careeers [dot] PopSells [dot] com to learn more.Please submit any and ALL offers - your offer may be accepted! Submit your offer today!You have questions? We have answers. Call us at (941) 200-1030 to discuss this RV.Selling your RV has never been easier. At Pop RVs, we literally sell thousands of units every year all over the country. Call (855) 273-7188 and we'll get started selling your RV today.