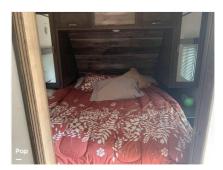

Email: import237978@rvpostings.com

Details

Item type: For sale
Posted on: 10/31/2022

Description

Stock #351580 - 2021 Keystone Passport 3221BH with two slide-outs!This Keystone Passport travel trailer has room for the whole family. This unit will sleep up to ten. There is a queen bedroom, four bunks, and a sleeper sofa. There are two side doors for easy access and privacy. The large awning covers the entrance doors and shades the main patio area. The main living area has a sizeable Ushaped dining table for eating meals, playing games, or watching tv. The dining table can be dropped down to make a bed. The kitchen has a full-size refrigerator, large farm sink, gas stove, oven, and microwave. There is ample storage for food and supplies. We are looking for people all over the country who share our love for boats/RVs. If you have a passion for our product and like the idea of working from home, please visit Careeers [dot] PopSells [dot] com to learn more.Please submit any and ALL offers - your offer may be accepted! Submit your offer today!You have questions? We have answers. Call us at (941) 200-1030 to discuss this RV.Selling your RV has never been easier. At Pop RVs, we literally sell thousands of units every year all over the country. Call (855) 273-7188 and we'll get started selling your RV today.