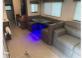

Email: import237978@rvpostings.com

Details

Item type: For sale
Posted on: 10/31/2022

Description

Stock #351580 - 2021 Keystone Passport 3221BH with two slide-outs!This Keystone Passport travel trailer has room for the whole family. This unit will sleep up to ten. There is a queen bedroom, four bunks, and a sleeper sofa. There are two side doors for easy access and privacy. The large awning covers the entrance doors and shades the main patio area. The main living area has a sizeable Ushaped dining table for eating meals, playing games, or watching tv. The dining table can be dropped down to make a bed. The kitchen has a full-size refrigerator, large farm sink, gas stove, oven, and microwave. There is ample storage for food and supplies. We are looking for people all over the country who share our love for boats/RVs. If you have a passion for our product and like the idea of working from home, please visit Careeers [dot] PopSells [dot] com to learn more.Please submit any and ALL offers - your offer may be accepted! Submit your offer today!You have questions? We have answers. Call us at (941) 200-1030 to discuss this RV.Selling your RV has never been easier. At Pop RVs, we literally sell thousands of units every year all over the country. Call (855) 273-7188 and we'll get started selling your RV today.