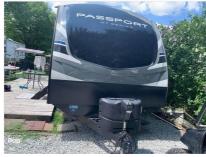

Email: import237978@rvpostings.com

Details

Item type: For sale
Posted on: 10/31/2022

Description

Stock #351580 - 2021 Keystone Passport 3221BH with two slide-outs!This Keystone Passport travel trailer has room for the whole family. This unit will sleep up to ten. There is a queen bedroom, four bunks, and a sleeper sofa. There are two side doors for easy access and privacy. The large awning covers the entrance doors and shades the main patio area. The main living area has a sizeable Ushaped dining table for eating meals, playing games, or watching tv. The dining table can be dropped down to make a bed. The kitchen has a full-size refrigerator, large farm sink, gas stove, oven, and microwave. There is ample storage for food and supplies. We are looking for people all over the country who share our love for boats/RVs. If you have a passion for our product and like the idea of working from home, please visit Careeers [dot] PopSells [dot] com to learn more.Please submit any and ALL offers - your offer may be accepted! Submit your offer today!You have questions? We have answers. Call us at (941) 200-1030 to discuss this RV.Selling your RV has never been easier. At Pop RVs, we literally sell thousands of units every year all over the country. Call (855) 273-7188 and we'll get started selling your RV today.