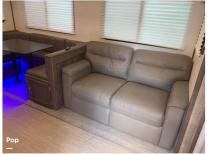

Email: import237978@rvpostings.com

Details

Item type: For sale
Posted on: 10/31/2022

Description

Stock #351580 - 2021 Keystone Passport 3221BH with two slide-outs!This Keystone Passport travel trailer has room for the whole family. This unit will sleep up to ten. There is a queen bedroom, four bunks, and a sleeper sofa. There are two side doors for easy access and privacy. The large awning covers the entrance doors and shades the main patio area. The main living area has a sizeable Ushaped dining table for eating meals, playing games, or watching tv. The dining table can be dropped down to make a bed. The kitchen has a full-size refrigerator, large farm sink, gas stove, oven, and microwave. There is ample storage for food and supplies. We are looking for people all over the country who share our love for boats/RVs. If you have a passion for our product and like the idea of working from home, please visit Careeers [dot] PopSells [dot] com to learn more.Please submit any and ALL offers - your offer may be accepted! Submit your offer today!You have questions? We have answers. Call us at (941) 200-1030 to discuss this RV.Selling your RV has never been easier. At Pop RVs, we literally sell thousands of units every year all over the country. Call (855) 273-7188 and we'll get started selling your RV today.