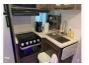

Email: import237978@rvpostings.com

Details

Item type: For sale
Posted on: 10/31/2022

Description

Stock #351580 - 2021 Keystone Passport 3221BH with two slide-outs!This Keystone Passport travel trailer has room for the whole family. This unit will sleep up to ten. There is a queen bedroom, four bunks, and a sleeper sofa. There are two side doors for easy access and privacy. The large awning covers the entrance doors and shades the main patio area. The main living area has a sizeable Ushaped dining table for eating meals, playing games, or watching tv. The dining table can be dropped down to make a bed. The kitchen has a full-size refrigerator, large farm sink, gas stove, oven, and microwave. There is ample storage for food and supplies. We are looking for people all over the country who share our love for boats/RVs. If you have a passion for our product and like the idea of working from home, please visit Careeers [dot] PopSells [dot] com to learn more.Please submit any and ALL offers - your offer may be accepted! Submit your offer today!You have questions? We have answers. Call us at (941) 200-1030 to discuss this RV.Selling your RV has never been easier. At Pop RVs, we literally sell thousands of units every year all over the country. Call (855) 273-7188 and we'll get started selling your RV today.