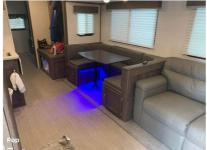

Email: import237978@rvpostings.com

Details

Item type: For sale
Posted on: 10/31/2022

Description

Stock #351580 - 2021 Keystone Passport 3221BH with two slide-outs!This Keystone Passport travel trailer has room for the whole family. This unit will sleep up to ten. There is a queen bedroom, four bunks, and a sleeper sofa. There are two side doors for easy access and privacy. The large awning covers the entrance doors and shades the main patio area. The main living area has a sizeable Ushaped dining table for eating meals, playing games, or watching tv. The dining table can be dropped down to make a bed. The kitchen has a full-size refrigerator, large farm sink, gas stove, oven, and microwave. There is ample storage for food and supplies. We are looking for people all over the country who share our love for boats/RVs. If you have a passion for our product and like the idea of working from home, please visit Careeers [dot] PopSells [dot] com to learn more.Please submit any and ALL offers - your offer may be accepted! Submit your offer today!You have questions? We have answers. Call us at (941) 200-1030 to discuss this RV.Selling your RV has never been easier. At Pop RVs, we literally sell thousands of units every year all over the country. Call (855) 273-7188 and we'll get started selling your RV today.