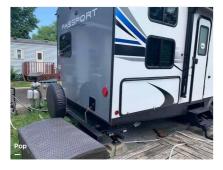

Email: import237978@rvpostings.com

Details

Item type: For sale
Posted on: 10/31/2022

Description

Stock #351580 - 2021 Keystone Passport 3221BH with two slide-outs!This Keystone Passport travel trailer has room for the whole family. This unit will sleep up to ten. There is a queen bedroom, four bunks, and a sleeper sofa. There are two side doors for easy access and privacy. The large awning covers the entrance doors and shades the main patio area. The main living area has a sizeable Ushaped dining table for eating meals, playing games, or watching tv. The dining table can be dropped down to make a bed. The kitchen has a full-size refrigerator, large farm sink, gas stove, oven, and microwave. There is ample storage for food and supplies. We are looking for people all over the country who share our love for boats/RVs. If you have a passion for our product and like the idea of working from home, please visit Careeers [dot] PopSells [dot] com to learn more.Please submit any and ALL offers - your offer may be accepted! Submit your offer today!You have questions? We have answers. Call us at (941) 200-1030 to discuss this RV.Selling your RV has never been easier. At Pop RVs, we literally sell thousands of units every year all over the country. Call (855) 273-7188 and we'll get started selling your RV today.