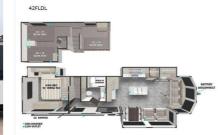

1/4

| 2024 Wildwood Grand Lo | dge 42FLDL \$97,618.70                                                                                                                                                                                                                                                                                                                                                                                                                                                                                                                                                                                                                                                                                                                                                                                                                                                                                                                                                                                                                                                                                           |
|------------------------|------------------------------------------------------------------------------------------------------------------------------------------------------------------------------------------------------------------------------------------------------------------------------------------------------------------------------------------------------------------------------------------------------------------------------------------------------------------------------------------------------------------------------------------------------------------------------------------------------------------------------------------------------------------------------------------------------------------------------------------------------------------------------------------------------------------------------------------------------------------------------------------------------------------------------------------------------------------------------------------------------------------------------------------------------------------------------------------------------------------|
|                        |                                                                                                                                                                                                                                                                                                                                                                                                                                                                                                                                                                                                                                                                                                                                                                                                                                                                                                                                                                                                                                                                                                                  |
|                        |                                                                                                                                                                                                                                                                                                                                                                                                                                                                                                                                                                                                                                                                                                                                                                                                                                                                                                                                                                                                                                                                                                                  |
|                        |                                                                                                                                                                                                                                                                                                                                                                                                                                                                                                                                                                                                                                                                                                                                                                                                                                                                                                                                                                                                                                                                                                                  |
| Item                   | Item URL: <a href="https://www.rvpostings.com/356910">https://www.rvpostings.com/356910</a> Item reference number #356910                                                                                                                                                                                                                                                                                                                                                                                                                                                                                                                                                                                                                                                                                                                                                                                                                                                                                                                                                                                        |
| Dealer                 | RV Country Mesa<br>Phone: 480-359-2360<br>Email: <u>import27@rvcountry.com</u>                                                                                                                                                                                                                                                                                                                                                                                                                                                                                                                                                                                                                                                                                                                                                                                                                                                                                                                                                                                                                                   |
| Quick info             | 0 mi                                                                                                                                                                                                                                                                                                                                                                                                                                                                                                                                                                                                                                                                                                                                                                                                                                                                                                                                                                                                                                                                                                             |
| Details                | Item type: For sale<br>Posted on : 05/02/2021                                                                                                                                                                                                                                                                                                                                                                                                                                                                                                                                                                                                                                                                                                                                                                                                                                                                                                                                                                                                                                                                    |
| Description            | New 2024 Forest River RV Wildwood Grand Lodge 42FLDL Forest River Wildwood<br>Grand Lodge destination trailer 42FLDL highlights: Dual Entry Front Living Room<br>Kitchen Island Central Vacuum Residential Theater Seating Double Loft Keep<br>your family happy by providing them with plenty of space and comforts in this<br>Wildwood Grand Lodge destination trailer! The living area is such a gorgeous<br>feature in this unit because of the panoramic front windows that allow you to feel<br>as if you're right in the heart of your surroundings, and as you sit on the sofa next<br>to the fireplace, you'll appreciate the ambiance it brings to this space. If you've<br>decided to stay up late outside underneath the 21' awning, you can rest assured<br>that you'll be able to get back inside quietly without waking anyone up because<br>the second entry door leads directly into the rear private bedroom for your<br>convenience so you can quickly fall asleep on your own king bed with versa-tilt.<br>And the kids will love the double loft with three bunk mats and extra floor space |

to play. You will experience a home away from home with any one of these Forest River Wildwood Grand Lodge destination trailers! Their construction consists of a 12" forged I-beam frame, a cambered chassis, and plywood floor decking, as well as 5" bowed truss roof rafters, 3/8" roof decking, and color coded water lines to make life easier. The one-piece, seamless slides and 106" interior living room height makes for more walking around space. A Best in Class Value package includes upgraded designer furniture, a central vacuum with sweep attachment, and stainless steel kitchen appliances. Plus, it also features a heated and enclosed Accessi-Belly with removable panels and an exterior LED light strip under the awning. Come choose your favorite model today! Front Living|Two

Entry/Exit Doors|Kitchen Island|Loft|Rear Bedroom

**R** POSTINGS

Bringing buyer and seller together!

2024 Wildwood Grand Lodge 42FLDL

Basic information

Year: 2024 Stock Number: 41524 VIN Number: mesa-41524 Condition: New Length: 499 Sleeps: 7 Slideouts: 3