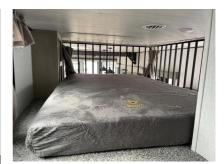

es upgraded designer furniture, a central vacuum with sweep attachment, and stainless steel kitchen appliances. Plus, it also features a heated and enclosed Accessi-Belly with removable panels and an exterior LED light strip under the awning. Come choose your favorite model today! Front Living|Two

Entry/Exit Doors|Kitchen Island|Loft|Rear Bedroom

**R** POSTINGS

Bringing buyer and seller together!

2024 Wildwood Grand Lodge 42FLDL

Basic information

Year: 2024 Stock Number: 41524 VIN Number: mesa-41524 Condition: New Length: 499 Sleeps: 7 Slideouts: 3

Item address

2501 E Main St, 85213, Mesa, Arizona, United States

**2**/4

## \$97,618.70



## 2024 Wildwood Grand Lodge 42FLDL

## Item images



























**3**/4

\$97,618.70



## 2024 Wildwood Grand Lodge 42FLDL







**4**/4