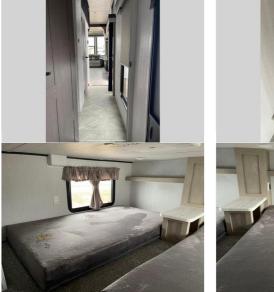

cludes upgraded designer furniture, a central vacuum with sweep attachment, and stainless steel kitchen appliances. Plus, it also features a heated and enclosed Accessi-Belly with removable panels and an exterior LED light strip under the awning. Come choose your favorite model today! Front Living|Two

Entry/Exit Doors|Kitchen Island|Loft|Rear Bedroom

**R** POSTINGS

Bringing buyer and seller together!

2024 Wildwood Grand Lodge 42FLDL

Basic information

Year: 2024 Stock Number: 41524 VIN Number: mesa-41524 Condition: New Length: 499 Sleeps: 7 Slideouts: 3

Item address

2501 E Main St, 85213, Mesa, Arizona, United States

**2**/4

## \$97,618.70



## 2024 Wildwood Grand Lodge 42FLDL

## Item images



























**3**/4

\$97,618.70



## 2024 Wildwood Grand Lodge 42FLDL







**4**/4