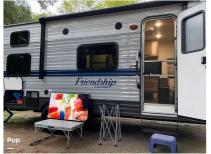

## 2021 Travel Trailer Gulf Stream Friendship

\$26,750

Item

 $\textbf{Item URL:}\ \underline{https://www.rvpostings.com/238839}\ \textbf{Item reference number}$ 

#238839

Dealer

Pop RVs

Phone: 8886139535

Email: import237978@rvpostings.com

Details

Item type: For sale
Posted on: 10/31/2022

Description

you're in the market for a lightweight, affordable travel trailer with good sleeping capacity, don't miss out on this 2021 Friendship by Gulf Stream. This original owner camper was only used once and it's in practically new condition! The floor plan includes a sofa that converts to a murphy bed as well as a convertible dinette and a full sized bed. The kitchen is well equipped with a stove, refrigerator, microwave, and double kitchen sink. This camper is also light enough to be pulled by many small SUVs at 3663 LBS dry. This one won't last long so please call 248-842-9820 with any questions or to make an offer. We are looking for people all over the country who share our love for boats/RVs. If you have a passion for our product and like the idea of working from home, please visit Careeers [dot] PopSells [dot] com to learn more. Please submit any and ALL offers - your offer may be accepted! Submit your offer today!Reason for selling is must sell!. You have guestions? We have answers. Call us at (941) 200-1030 to discuss this RV.Selling your RV has never been easier. At Pop RVs, we literally sell thousands of units every year all over the country. Call (855) 273-7188 and we'll get started selling your RV today.