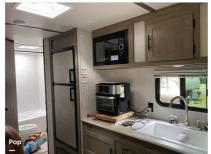

Email: import237978@rvpostings.com

Details

Item type: For sale
Posted on: 10/31/2022

Description

you're in the market for a lightweight, affordable travel trailer with good sleeping capacity, don't miss out on this 2021 Friendship by Gulf Stream. This original owner camper was only used once and it's in practically new condition! The floor plan includes a sofa that converts to a murphy bed as well as a convertible dinette and a full sized bed. The kitchen is well equipped with a stove, refrigerator, microwave, and double kitchen sink. This camper is also light enough to be pulled by many small SUVs at 3663 LBS dry. This one won't last long so please call 248-842-9820 with any questions or to make an offer. We are looking for people all over the country who share our love for boats/RVs. If you have a passion for our product and like the idea of working from home, please visit Careeers [dot] PopSells [dot] com to learn more. Please submit any and ALL offers - your offer may be accepted! Submit your offer today!Reason for selling is must sell!. You have guestions? We have answers. Call us at (941) 200-1030 to discuss this RV.Selling your RV has never been easier. At Pop RVs, we literally sell thousands of units every year all over the country. Call (855) 273-7188 and we'll get started selling your RV today.