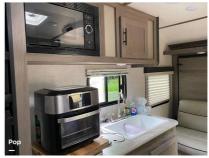

Email: import237978@rvpostings.com

Details

Item type: For sale
Posted on: 10/31/2022

Description

you're in the market for a lightweight, affordable travel trailer with good sleeping capacity, don't miss out on this 2021 Friendship by Gulf Stream. This original owner camper was only used once and it's in practically new condition! The floor plan includes a sofa that converts to a murphy bed as well as a convertible dinette and a full sized bed. The kitchen is well equipped with a stove, refrigerator, microwave, and double kitchen sink. This camper is also light enough to be pulled by many small SUVs at 3663 LBS dry. This one won't last long so please call 248-842-9820 with any questions or to make an offer. We are looking for people all over the country who share our love for boats/RVs. If you have a passion for our product and like the idea of working from home, please visit Careeers [dot] PopSells [dot] com to learn more. Please submit any and ALL offers - your offer may be accepted! Submit your offer today!Reason for selling is must sell!. You have guestions? We have answers. Call us at (941) 200-1030 to discuss this RV.Selling your RV has never been easier. At Pop RVs, we literally sell thousands of units every year all over the country. Call (855) 273-7188 and we'll get started selling your RV today.