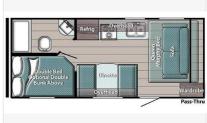

Email: import237978@rvpostings.com

Details

Item type: For sale
Posted on: 10/31/2022

Description

you're in the market for a lightweight, affordable travel trailer with good sleeping capacity, don't miss out on this 2021 Friendship by Gulf Stream. This original owner camper was only used once and it's in practically new condition! The floor plan includes a sofa that converts to a murphy bed as well as a convertible dinette and a full sized bed. The kitchen is well equipped with a stove, refrigerator, microwave, and double kitchen sink. This camper is also light enough to be pulled by many small SUVs at 3663 LBS dry. This one won't last long so please call 248-842-9820 with any questions or to make an offer. We are looking for people all over the country who share our love for boats/RVs. If you have a passion for our product and like the idea of working from home, please visit Careeers [dot] PopSells [dot] com to learn more. Please submit any and ALL offers - your offer may be accepted! Submit your offer today!Reason for selling is must sell!. You have guestions? We have answers. Call us at (941) 200-1030 to discuss this RV.Selling your RV has never been easier. At Pop RVs, we literally sell thousands of units every year all over the country. Call (855) 273-7188 and we'll get started selling your RV today.