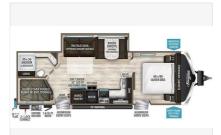

#### Description

Stock #353516 - Imagine 2800BH Simply stunning. A true Grand Design! Back up camera!You have been asking for this 2021 Imagine 2800BH by Grand Design, and it has finally arrived. This is the one you have been looking for! Put your mouse down and take a hard look. Your search has come to a close!The kitchen is large and has a panty with plenty of storage. This will make the most discerning chef happy!The master suite is spacious and has a large queen bed. There is plenty of room on both sides of the bed. Truly a Grand Design! There is no reason to buy new when you can own this barely used one and save thousands!Come take a look, or better yet, make an offer!We are looking for people all over the country who share our love for boats/RVs. If you have a passion for our product and like the idea of working from home, please visit Careeers [dot] PopSells [dot] com to learn more. Please submit any and ALL offers - your offer may be accepted! Submit your offer today! You have guestions? We have answers. Call us at (941) 200-1030 to discuss this RV. Selling your RV has never been easier. At Pop RVs, we literally sell thousands of units every year all over the country. Call (855) 273-7188 and we'll get started selling your RV today.