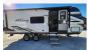

## 2024 Grand Design Imagine XLS 22MLE

\$37,599

Item

Item URL: <a href="https://www.rvpostings.com/403663">https://www.rvpostings.com/403663</a> Item reference number

#403663

Dealer

Campers Unlimited Phone: 8774644311

Email: import238517@rvpostings.com

Quick info

0 mi

Details

Item type: For sale Posted on: 01/12/2022

Description

Oxford store- 256-459-4199. HEARTHSTONE, GOODYEAR TIRES, SAFERIDE RV ROADSIDE ASSISTANCE, ABS AXLE ASSEMBLY 2024 Grand Design Imagine XLS 22MLEGo where the nightly news is sponsored by s'mores. Light on weight, not substance, the Imagine XLS features floorplans starting at under 5,000-pounds. XLS pairs perfectly with even more of today's medium-duty trucks and SUVs, without the compromise that other manufacturers feel forced to make in pursuit of lighter weight. Features may include: Exterior 80% Tint Radius Safety Glass Windows20 lbs. LP Bottles (2)28" Radius Entry DoorExtra Large 2" Fresh Water Drain ValveAdjustable Power Awning w/ LED LightsPower Tongue JackAluminum Entry Steps6' Coiled Break Away CableFront Rock GuardTire Linc TPMS PrepAluminum RimsSpare Tire & CoverPower Tongue JackInteriorSolid Drawer FrontsGlass Cabinet Door Inserts (Select Overhead Cabinets)Solid Core Cabinet StilesPre-Drilled and Screwed Face FramesBall Bearing Full Extension Drawer GlidesLarge Panoramic WindowTelescoping Dinette TableLED Interior LightingSink CoverResidential CountertopsDeep Seated Stainless Steel SinkResidential Pulldown Sprayer FaucetMicrowave3-Burner Range with Oven12V 10 CU FT RefrigeratorResidential BedspreadMaster Suite with Queen BedBuilt-in Wardrobe Cubby Storage w/USB-C Charging Station and 110V OutletResidential Walk-In ShowerSkylight Over ShowerPower Vent FanMedicine Cabinet with Mirror

## 2024 Grand Design Imagine XLS 22MLE

\$37,599