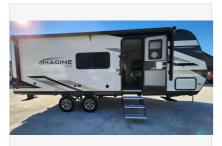

Email: import238517@rvpostings.com

Quick info

0 mi

Details

Item type: For sale Posted on: 01/12/2022

Description

Oxford store- 256-459-4199. HEARTHSTONE, GOODYEAR TIRES, SAFERIDE RV ROADSIDE ASSISTANCE, ABS AXLE ASSEMBLY 2024 Grand Design Imagine XLS 22MLEGo where the nightly news is sponsored by s'mores. Light on weight, not substance, the Imagine XLS features floorplans starting at under 5,000-pounds. XLS pairs perfectly with even more of today's medium-duty trucks and SUVs, without the compromise that other manufacturers feel forced to make in pursuit of lighter weight. Features may include: Exterior 80% Tint Radius Safety Glass Windows20 lbs. LP Bottles (2)28" Radius Entry DoorExtra Large 2" Fresh Water Drain ValveAdjustable Power Awning w/ LED LightsPower Tongue JackAluminum Entry Steps6' Coiled Break Away CableFront Rock GuardTire Linc TPMS PrepAluminum RimsSpare Tire & CoverPower Tongue JackInteriorSolid Drawer FrontsGlass Cabinet Door Inserts (Select Overhead Cabinets)Solid Core Cabinet StilesPre-Drilled and Screwed Face FramesBall Bearing Full Extension Drawer GlidesLarge Panoramic WindowTelescoping Dinette TableLED Interior LightingSink CoverResidential CountertopsDeep Seated Stainless Steel SinkResidential Pulldown Sprayer FaucetMicrowave3-Burner Range with Oven12V 10 CU FT RefrigeratorResidential BedspreadMaster Suite with Queen BedBuilt-in Wardrobe Cubby Storage w/USB-C Charging Station and 110V OutletResidential Walk-In ShowerSkylight Over ShowerPower Vent FanMedicine Cabinet with Mirror