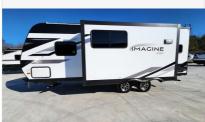

Email: import238517@rvpostings.com

Quick info

0 mi

Details

Item type: For sale Posted on: 01/12/2022

Description

Oxford store- 256-459-4199. HEARTHSTONE, GOODYEAR TIRES, SAFERIDE RV ROADSIDE ASSISTANCE, ABS AXLE ASSEMBLY 2024 Grand Design Imagine XLS 22MLEGo where the nightly news is sponsored by s'mores. Light on weight, not substance, the Imagine XLS features floorplans starting at under 5,000-pounds. XLS pairs perfectly with even more of today's medium-duty trucks and SUVs, without the compromise that other manufacturers feel forced to make in pursuit of lighter weight. Features may include: Exterior 80% Tint Radius Safety Glass Windows20 lbs. LP Bottles (2)28" Radius Entry DoorExtra Large 2" Fresh Water Drain ValveAdjustable Power Awning w/ LED LightsPower Tongue JackAluminum Entry Steps6' Coiled Break Away CableFront Rock GuardTire Linc TPMS PrepAluminum RimsSpare Tire & CoverPower Tongue JackInteriorSolid Drawer FrontsGlass Cabinet Door Inserts (Select Overhead Cabinets)Solid Core Cabinet StilesPre-Drilled and Screwed Face FramesBall Bearing Full Extension Drawer GlidesLarge Panoramic WindowTelescoping Dinette TableLED Interior LightingSink CoverResidential CountertopsDeep Seated Stainless Steel SinkResidential Pulldown Sprayer FaucetMicrowave3-Burner Range with Oven12V 10 CU FT RefrigeratorResidential BedspreadMaster Suite with Queen BedBuilt-in Wardrobe Cubby Storage w/USB-C Charging Station and 110V OutletResidential Walk-In ShowerSkylight Over ShowerPower Vent FanMedicine Cabinet with Mirror