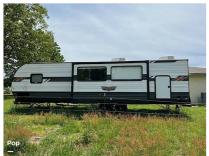

## 2022 Travel Trailer Forest River Wildwood

\$38,000

Item

Item URL: <a href="https://www.rvpostings.com/243428">https://www.rvpostings.com/243428</a> Item reference number #243428

Dealer

Pop RVs

Phone: 8886139535

Email: import237978@rvpostings.com

Details

Item type: For sale
Posted on: 10/31/2022

Description

Stock #335862 - Immaculate condition Wildwood only used a handful of times with no problems, everything works! Single owner 2022 Wildwood 29VBUD only used a couple of times. Practically brand new but for a used price. Has bunks and sleeps up to ten people. A bed in the front and a bed area in the rear. The kitchen and living area are open and have plenty of storage to make you feel like you are in a second home. Enjoy the fireplace and cozy up on those cold evenings. The outdoor grill will make it nice to enjoy the great outdoors while relaxing. Electric jacks make it a breeze to set up. We are looking for people all over the country who share our love for boats/RVs. If you have a passion for our product and like the idea of working from home, please visit Careeers [dot] PopSells [dot] com to learn more. Please submit any and ALL offers - your offer may be accepted! Submit your offer today!Reason for selling is no longer uses. You have questions? We have answers. Call us at (941) 200-1030 to discuss this RV. Selling your RV has never been easier. At Pop RVs, we literally sell thousands of units every year all over the country. Call (855) 273-7188 and we'll get started selling your RV today.

**Basic** information

Year: 2022

Stock Number: 335862 VIN Number: rvusa-335862 Condition: Pre-Owned

Length: 29

Item address

Anderson, Alabama, United States