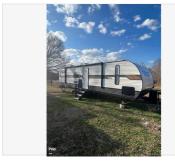

## 2022 Travel Trailer Forest River Wildwood

\$38,000

Item

Item URL: <a href="https://www.rvpostings.com/243428">https://www.rvpostings.com/243428</a> Item reference number #243428

Dealer

Pop RVs

Phone: 8886139535

Email: import237978@rvpostings.com

Details

Item type: For sale
Posted on: 10/31/2022

Description

Stock #335862 - Immaculate condition Wildwood only used a handful of times with no problems, everything works! Single owner 2022 Wildwood 29VBUD only used a couple of times. Practically brand new but for a used price. Has bunks and sleeps up to ten people. A bed in the front and a bed area in the rear. The kitchen and living area are open and have plenty of storage to make you feel like you are in a second home. Enjoy the fireplace and cozy up on those cold evenings. The outdoor grill will make it nice to enjoy the great outdoors while relaxing. Electric jacks make it a breeze to set up. We are looking for people all over the country who share our love for boats/RVs. If you have a passion for our product and like the idea of working from home, please visit Careeers [dot] PopSells [dot] com to learn more. Please submit any and ALL offers - your offer may be accepted! Submit your offer today!Reason for selling is no longer uses. You have questions? We have answers. Call us at (941) 200-1030 to discuss this RV. Selling your RV has never been easier. At Pop RVs, we literally sell thousands of units every year all over the country. Call (855) 273-7188 and we'll get started selling your RV today.

**Basic** information

Year: 2022

Stock Number: 335862 VIN Number: rvusa-335862 Condition: Pre-Owned

Length: 29

Item address

Anderson, Alabama, United States