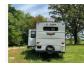

## 2022 Travel Trailer Forest River Wildwood

\$38,000

Item

Item URL: <a href="https://www.rvpostings.com/243428">https://www.rvpostings.com/243428</a> Item reference number #243428

Dealer

Pop RVs

Phone: 8886139535

Email: import237978@rvpostings.com

Details

Item type: For sale
Posted on: 10/31/2022

Description

Stock #335862 - Immaculate condition Wildwood only used a handful of times with no problems, everything works! Single owner 2022 Wildwood 29VBUD only used a couple of times. Practically brand new but for a used price. Has bunks and sleeps up to ten people. A bed in the front and a bed area in the rear. The kitchen and living area are open and have plenty of storage to make you feel like you are in a second home. Enjoy the fireplace and cozy up on those cold evenings. The outdoor grill will make it nice to enjoy the great outdoors while relaxing. Electric jacks make it a breeze to set up. We are looking for people all over the country who share our love for boats/RVs. If you have a passion for our product and like the idea of working from home, please visit Careeers [dot] PopSells [dot] com to learn more. Please submit any and ALL offers - your offer may be accepted! Submit your offer today!Reason for selling is no longer uses. You have questions? We have answers. Call us at (941) 200-1030 to discuss this RV. Selling your RV has never been easier. At Pop RVs, we literally sell thousands of units every year all over the country. Call (855) 273-7188 and we'll get started selling your RV today.

**Basic** information

Year: 2022

Stock Number: 335862 VIN Number: rvusa-335862 Condition: Pre-Owned

Length: 29

Item address

Anderson, Alabama, United States