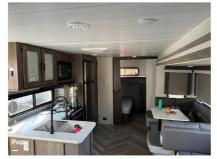

Email: import237978@rvpostings.com

Details

Item type: For sale
Posted on: 10/31/2022

Description

Stock #335862 - Immaculate condition Wildwood only used a handful of times with no problems, everything works! Single owner 2022 Wildwood 29VBUD only used a couple of times. Practically brand new but for a used price. Has bunks and sleeps up to ten people. A bed in the front and a bed area in the rear. The kitchen and living area are open and have plenty of storage to make you feel like you are in a second home. Enjoy the fireplace and cozy up on those cold evenings. The outdoor grill will make it nice to enjoy the great outdoors while relaxing. Electric jacks make it a breeze to set up. We are looking for people all over the country who share our love for boats/RVs. If you have a passion for our product and like the idea of working from home, please visit Careeers [dot] PopSells [dot] com to learn more. Please submit any and ALL offers - your offer may be accepted! Submit your offer today!Reason for selling is no longer uses. You have questions? We have answers. Call us at (941) 200-1030 to discuss this RV. Selling your RV has never been easier. At Pop RVs, we literally sell thousands of units every year all over the country. Call (855) 273-7188 and we'll get started selling your RV today.