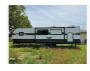

## 2022 Travel Trailer Forest River Wildwood

\$38,000

Item

Item URL: <a href="https://www.rvpostings.com/243428">https://www.rvpostings.com/243428</a> Item reference number #243428

Dealer

Pop RVs

Phone: 8886139535

Email: import237978@rvpostings.com

Details

Item type: For sale
Posted on: 10/31/2022

Description

Stock #335862 - Immaculate condition Wildwood only used a handful of times with no problems, everything works! Single owner 2022 Wildwood 29VBUD only used a couple of times. Practically brand new but for a used price. Has bunks and sleeps up to ten people. A bed in the front and a bed area in the rear. The kitchen and living area are open and have plenty of storage to make you feel like you are in a second home. Enjoy the fireplace and cozy up on those cold evenings. The outdoor grill will make it nice to enjoy the great outdoors while relaxing. Electric jacks make it a breeze to set up. We are looking for people all over the country who share our love for boats/RVs. If you have a passion for our product and like the idea of working from home, please visit Careeers [dot] PopSells [dot] com to learn more. Please submit any and ALL offers - your offer may be accepted! Submit your offer today!Reason for selling is no longer uses. You have questions? We have answers. Call us at (941) 200-1030 to discuss this RV. Selling your RV has never been easier. At Pop RVs, we literally sell thousands of units every year all over the country. Call (855) 273-7188 and we'll get started selling your RV today.

**Basic** information

Year: 2022

Stock Number: 335862 VIN Number: rvusa-335862 Condition: Pre-Owned

Length: 29

Item address

Anderson, Alabama, United States