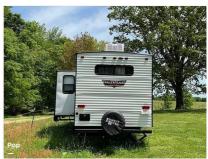

## 2022 Travel Trailer Forest River Wildwood

\$38,000

Item

Item URL: <a href="https://www.rvpostings.com/243428">https://www.rvpostings.com/243428</a> Item reference number #243428

Dealer

Pop RVs

Phone: 8886139535

Email: import237978@rvpostings.com

Details

Item type: For sale
Posted on: 10/31/2022

Description

Stock #335862 - Immaculate condition Wildwood only used a handful of times with no problems, everything works! Single owner 2022 Wildwood 29VBUD only used a couple of times. Practically brand new but for a used price. Has bunks and sleeps up to ten people. A bed in the front and a bed area in the rear. The kitchen and living area are open and have plenty of storage to make you feel like you are in a second home. Enjoy the fireplace and cozy up on those cold evenings. The outdoor grill will make it nice to enjoy the great outdoors while relaxing. Electric jacks make it a breeze to set up. We are looking for people all over the country who share our love for boats/RVs. If you have a passion for our product and like the idea of working from home, please visit Careeers [dot] PopSells [dot] com to learn more. Please submit any and ALL offers - your offer may be accepted! Submit your offer today!Reason for selling is no longer uses. You have questions? We have answers. Call us at (941) 200-1030 to discuss this RV. Selling your RV has never been easier. At Pop RVs, we literally sell thousands of units every year all over the country. Call (855) 273-7188 and we'll get started selling your RV today.

**Basic** information

Year: 2022

Stock Number: 335862 VIN Number: rvusa-335862 Condition: Pre-Owned

Length: 29

Item address

Anderson, Alabama, United States