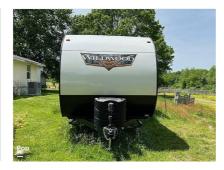

## 2022 Travel Trailer Forest River Wildwood

\$38,000

Item

Item URL: <a href="https://www.rvpostings.com/243428">https://www.rvpostings.com/243428</a> Item reference number #243428

Dealer

Pop RVs

Phone: 8886139535

Email: import237978@rvpostings.com

Details

Item type: For sale
Posted on: 10/31/2022

Description

Stock #335862 - Immaculate condition Wildwood only used a handful of times with no problems, everything works! Single owner 2022 Wildwood 29VBUD only used a couple of times. Practically brand new but for a used price. Has bunks and sleeps up to ten people. A bed in the front and a bed area in the rear. The kitchen and living area are open and have plenty of storage to make you feel like you are in a second home. Enjoy the fireplace and cozy up on those cold evenings. The outdoor grill will make it nice to enjoy the great outdoors while relaxing. Electric jacks make it a breeze to set up. We are looking for people all over the country who share our love for boats/RVs. If you have a passion for our product and like the idea of working from home, please visit Careeers [dot] PopSells [dot] com to learn more. Please submit any and ALL offers - your offer may be accepted! Submit your offer today!Reason for selling is no longer uses. You have questions? We have answers. Call us at (941) 200-1030 to discuss this RV. Selling your RV has never been easier. At Pop RVs, we literally sell thousands of units every year all over the country. Call (855) 273-7188 and we'll get started selling your RV today.

**Basic** information

Year: 2022

Stock Number: 335862 VIN Number: rvusa-335862 Condition: Pre-Owned

Length: 29

Item address

Anderson, Alabama, United States