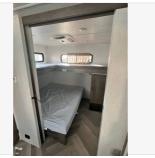

Email: import237978@rvpostings.com

Details

Item type: For sale
Posted on: 10/31/2022

Description

Stock #335862 - Immaculate condition Wildwood only used a handful of times with no problems, everything works! Single owner 2022 Wildwood 29VBUD only used a couple of times. Practically brand new but for a used price. Has bunks and sleeps up to ten people. A bed in the front and a bed area in the rear. The kitchen and living area are open and have plenty of storage to make you feel like you are in a second home. Enjoy the fireplace and cozy up on those cold evenings. The outdoor grill will make it nice to enjoy the great outdoors while relaxing. Electric jacks make it a breeze to set up. We are looking for people all over the country who share our love for boats/RVs. If you have a passion for our product and like the idea of working from home, please visit Careeers [dot] PopSells [dot] com to learn more. Please submit any and ALL offers - your offer may be accepted! Submit your offer today!Reason for selling is no longer uses. You have questions? We have answers. Call us at (941) 200-1030 to discuss this RV. Selling your RV has never been easier. At Pop RVs, we literally sell thousands of units every year all over the country. Call (855) 273-7188 and we'll get started selling your RV today.