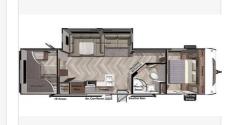

Email: import237978@rvpostings.com

Details

Item type: For sale
Posted on: 10/31/2022

Description

Stock #335862 - Immaculate condition Wildwood only used a handful of times with no problems, everything works! Single owner 2022 Wildwood 29VBUD only used a couple of times. Practically brand new but for a used price. Has bunks and sleeps up to ten people. A bed in the front and a bed area in the rear. The kitchen and living area are open and have plenty of storage to make you feel like you are in a second home. Enjoy the fireplace and cozy up on those cold evenings. The outdoor grill will make it nice to enjoy the great outdoors while relaxing. Electric jacks make it a breeze to set up. We are looking for people all over the country who share our love for boats/RVs. If you have a passion for our product and like the idea of working from home, please visit Careeers [dot] PopSells [dot] com to learn more. Please submit any and ALL offers - your offer may be accepted! Submit your offer today!Reason for selling is no longer uses. You have questions? We have answers. Call us at (941) 200-1030 to discuss this RV. Selling your RV has never been easier. At Pop RVs, we literally sell thousands of units every year all over the country. Call (855) 273-7188 and we'll get started selling your RV today.