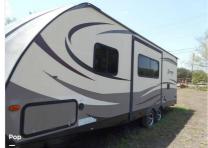

#### Description

Stock #351293 - Motivated Seller!!! Great Lightweight Travel Trailer Ready for the Road!!This 2015 River Forest Surveyor 245BHS bunkhouse is a great size for a family of four. It is lightweight and easy to travel in comfort. The Surveyor Bunkhouse has a queen-sized bed, a full-size fold-out bed, and two full-size bunk beds that can sleep up to six people. There is a nice kitchen with plenty of storage and a large dinette. There is plenty of room in the bath for this size of an RV. Schedule your showing today! This size RV will sell fast. The seller is motivated and looking for offers. We are looking for people all over the country who share our love for boats/RVs. If you have a passion for our product and like the idea of working from home, please visit Careeers [dot] PopSells [dot] com to learn more. Please submit any and ALL offers - your offer may be accepted! Submit your offer today!Reason for selling is selling to purchase a boat.. You have questions? We have answers. Call us at (941) 200-1030 to discuss this RV. Selling your RV has never been easier. At Pop RVs, we literally sell thousands of units every year all over the country. Call (855) 273-7188 and we'll get started selling your RV today.

Basic information

Year: 2015

Stock Number: 351293 VIN Number: rvusa-351293 Condition: Pre-Owned

Length: 24

Item address

Corpus Christi, Texas, United States