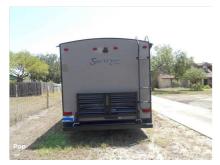

#### Description

Stock #351293 - Motivated Seller!!! Great Lightweight Travel Trailer Ready for the Road!!This 2015 River Forest Surveyor 245BHS bunkhouse is a great size for a family of four. It is lightweight and easy to travel in comfort. The Surveyor Bunkhouse has a queen-sized bed, a full-size fold-out bed, and two full-size bunk beds that can sleep up to six people. There is a nice kitchen with plenty of storage and a large dinette. There is plenty of room in the bath for this size of an RV. Schedule your showing today! This size RV will sell fast. The seller is motivated and looking for offers. We are looking for people all over the country who share our love for boats/RVs. If you have a passion for our product and like the idea of working from home, please visit Careeers [dot] PopSells [dot] com to learn more. Please submit any and ALL offers - your offer may be accepted! Submit your offer today!Reason for selling is selling to purchase a boat.. You have questions? We have answers. Call us at (941) 200-1030 to discuss this RV. Selling your RV has never been easier. At Pop RVs, we literally sell thousands of units every year all over the country. Call (855) 273-7188 and we'll get started selling your RV today.