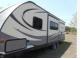

#### Description

Stock #351293 - Motivated Seller!!! Great Lightweight Travel Trailer Ready for the Road!!This 2015 River Forest Surveyor 245BHS bunkhouse is a great size for a family of four. It is lightweight and easy to travel in comfort. The Surveyor Bunkhouse has a queen-sized bed, a full-size fold-out bed, and two full-size bunk beds that can sleep up to six people. There is a nice kitchen with plenty of storage and a large dinette. There is plenty of room in the bath for this size of an RV. Schedule your showing today! This size RV will sell fast. The seller is motivated and looking for offers. We are looking for people all over the country who share our love for boats/RVs. If you have a passion for our product and like the idea of working from home, please visit Careeers [dot] PopSells [dot] com to learn more. Please submit any and ALL offers - your offer may be accepted! Submit your offer today!Reason for selling is selling to purchase a boat.. You have questions? We have answers. Call us at (941) 200-1030 to discuss this RV. Selling your RV has never been easier. At Pop RVs, we literally sell thousands of units every year all over the country. Call (855) 273-7188 and we'll get started selling your RV today.