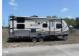

#### Description

Stock #351293 - Motivated Seller!!! Great Lightweight Travel Trailer Ready for the Road!!This 2015 River Forest Surveyor 245BHS bunkhouse is a great size for a family of four. It is lightweight and easy to travel in comfort. The Surveyor Bunkhouse has a queen-sized bed, a full-size fold-out bed, and two full-size bunk beds that can sleep up to six people. There is a nice kitchen with plenty of storage and a large dinette. There is plenty of room in the bath for this size of an RV. Schedule your showing today! This size RV will sell fast. The seller is motivated and looking for offers. We are looking for people all over the country who share our love for boats/RVs. If you have a passion for our product and like the idea of working from home, please visit Careeers [dot] PopSells [dot] com to learn more. Please submit any and ALL offers - your offer may be accepted! Submit your offer today!Reason for selling is selling to purchase a boat.. You have questions? We have answers. Call us at (941) 200-1030 to discuss this RV. Selling your RV has never been easier. At Pop RVs, we literally sell thousands of units every year all over the country. Call (855) 273-7188 and we'll get started selling your RV today.