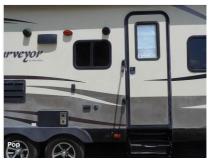

#### Description

Stock #351293 - Motivated Seller!!! Great Lightweight Travel Trailer Ready for the Road!!This 2015 River Forest Surveyor 245BHS bunkhouse is a great size for a family of four. It is lightweight and easy to travel in comfort. The Surveyor Bunkhouse has a queen-sized bed, a full-size fold-out bed, and two full-size bunk beds that can sleep up to six people. There is a nice kitchen with plenty of storage and a large dinette. There is plenty of room in the bath for this size of an RV. Schedule your showing today! This size RV will sell fast. The seller is motivated and looking for offers. We are looking for people all over the country who share our love for boats/RVs. If you have a passion for our product and like the idea of working from home, please visit Careeers [dot] PopSells [dot] com to learn more. Please submit any and ALL offers - your offer may be accepted! Submit your offer today!Reason for selling is selling to purchase a boat.. You have questions? We have answers. Call us at (941) 200-1030 to discuss this RV. Selling your RV has never been easier. At Pop RVs, we literally sell thousands of units every year all over the country. Call (855) 273-7188 and we'll get started selling your RV today.