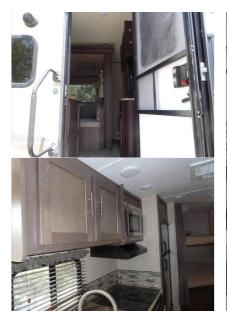

#### Description

Stock #351293 - Motivated Seller!!! Great Lightweight Travel Trailer Ready for the Road!!This 2015 River Forest Surveyor 245BHS bunkhouse is a great size for a family of four. It is lightweight and easy to travel in comfort. The Surveyor Bunkhouse has a queen-sized bed, a full-size fold-out bed, and two full-size bunk beds that can sleep up to six people. There is a nice kitchen with plenty of storage and a large dinette. There is plenty of room in the bath for this size of an RV. Schedule your showing today! This size RV will sell fast. The seller is motivated and looking for offers. We are looking for people all over the country who share our love for boats/RVs. If you have a passion for our product and like the idea of working from home, please visit Careeers [dot] PopSells [dot] com to learn more. Please submit any and ALL offers - your offer may be accepted! Submit your offer today!Reason for selling is selling to purchase a boat.. You have questions? We have answers. Call us at (941) 200-1030 to discuss this RV. Selling your RV has never been easier. At Pop RVs, we literally sell thousands of units every year all over the country. Call (855) 273-7188 and we'll get started selling your RV today.