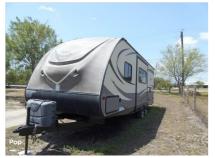

#### Description

Stock #351293 - Motivated Seller!!! Great Lightweight Travel Trailer Ready for the Road!!This 2015 River Forest Surveyor 245BHS bunkhouse is a great size for a family of four. It is lightweight and easy to travel in comfort. The Surveyor Bunkhouse has a queen-sized bed, a full-size fold-out bed, and two full-size bunk beds that can sleep up to six people. There is a nice kitchen with plenty of storage and a large dinette. There is plenty of room in the bath for this size of an RV. Schedule your showing today! This size RV will sell fast. The seller is motivated and looking for offers. We are looking for people all over the country who share our love for boats/RVs. If you have a passion for our product and like the idea of working from home, please visit Careeers [dot] PopSells [dot] com to learn more. Please submit any and ALL offers - your offer may be accepted! Submit your offer today!Reason for selling is selling to purchase a boat.. You have questions? We have answers. Call us at (941) 200-1030 to discuss this RV. Selling your RV has never been easier. At Pop RVs, we literally sell thousands of units every year all over the country. Call (855) 273-7188 and we'll get started selling your RV today.

Basic information

Year: 2015

Stock Number: 351293 VIN Number: rvusa-351293 Condition: Pre-Owned

Length: 24

Item address

Corpus Christi, Texas, United States