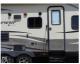

#### Description

Stock #351293 - Motivated Seller!!! Great Lightweight Travel Trailer Ready for the Road!!This 2015 River Forest Surveyor 245BHS bunkhouse is a great size for a family of four. It is lightweight and easy to travel in comfort. The Surveyor Bunkhouse has a queen-sized bed, a full-size fold-out bed, and two full-size bunk beds that can sleep up to six people. There is a nice kitchen with plenty of storage and a large dinette. There is plenty of room in the bath for this size of an RV. Schedule your showing today! This size RV will sell fast. The seller is motivated and looking for offers. We are looking for people all over the country who share our love for boats/RVs. If you have a passion for our product and like the idea of working from home, please visit Careeers [dot] PopSells [dot] com to learn more. Please submit any and ALL offers - your offer may be accepted! Submit your offer today!Reason for selling is selling to purchase a boat.. You have questions? We have answers. Call us at (941) 200-1030 to discuss this RV. Selling your RV has never been easier. At Pop RVs, we literally sell thousands of units every year all over the country. Call (855) 273-7188 and we'll get started selling your RV today.