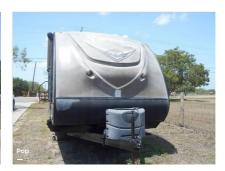

#### Description

Stock #351293 - Motivated Seller!!! Great Lightweight Travel Trailer Ready for the Road!!This 2015 River Forest Surveyor 245BHS bunkhouse is a great size for a family of four. It is lightweight and easy to travel in comfort. The Surveyor Bunkhouse has a queen-sized bed, a full-size fold-out bed, and two full-size bunk beds that can sleep up to six people. There is a nice kitchen with plenty of storage and a large dinette. There is plenty of room in the bath for this size of an RV. Schedule your showing today! This size RV will sell fast. The seller is motivated and looking for offers. We are looking for people all over the country who share our love for boats/RVs. If you have a passion for our product and like the idea of working from home, please visit Careeers [dot] PopSells [dot] com to learn more. Please submit any and ALL offers - your offer may be accepted! Submit your offer today!Reason for selling is selling to purchase a boat.. You have questions? We have answers. Call us at (941) 200-1030 to discuss this RV. Selling your RV has never been easier. At Pop RVs, we literally sell thousands of units every year all over the country. Call (855) 273-7188 and we'll get started selling your RV today.

Basic information

Year: 2015

Stock Number: 351293 VIN Number: rvusa-351293 Condition: Pre-Owned

Length: 24

Item address

Corpus Christi, Texas, United States