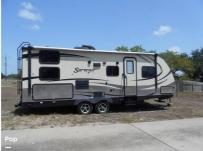

#### Description

Stock #351293 - Motivated Seller!!! Great Lightweight Travel Trailer Ready for the Road!!This 2015 River Forest Surveyor 245BHS bunkhouse is a great size for a family of four. It is lightweight and easy to travel in comfort. The Surveyor Bunkhouse has a queen-sized bed, a full-size fold-out bed, and two full-size bunk beds that can sleep up to six people. There is a nice kitchen with plenty of storage and a large dinette. There is plenty of room in the bath for this size of an RV. Schedule your showing today! This size RV will sell fast. The seller is motivated and looking for offers. We are looking for people all over the country who share our love for boats/RVs. If you have a passion for our product and like the idea of working from home, please visit Careeers [dot] PopSells [dot] com to learn more. Please submit any and ALL offers - your offer may be accepted! Submit your offer today!Reason for selling is selling to purchase a boat.. You have questions? We have answers. Call us at (941) 200-1030 to discuss this RV. Selling your RV has never been easier. At Pop RVs, we literally sell thousands of units every year all over the country. Call (855) 273-7188 and we'll get started selling your RV today.

Basic information

Year: 2015

Stock Number: 351293 VIN Number: rvusa-351293 Condition: Pre-Owned

Length: 24

Item address

Corpus Christi, Texas, United States