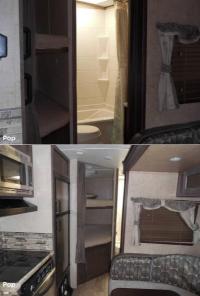

#### Description

Stock #351293 - Motivated Seller!!! Great Lightweight Travel Trailer Ready for the Road!!This 2015 River Forest Surveyor 245BHS bunkhouse is a great size for a family of four. It is lightweight and easy to travel in comfort. The Surveyor Bunkhouse has a queen-sized bed, a full-size fold-out bed, and two full-size bunk beds that can sleep up to six people. There is a nice kitchen with plenty of storage and a large dinette. There is plenty of room in the bath for this size of an RV. Schedule your showing today! This size RV will sell fast. The seller is motivated and looking for offers. We are looking for people all over the country who share our love for boats/RVs. If you have a passion for our product and like the idea of working from home, please visit Careeers [dot] PopSells [dot] com to learn more. Please submit any and ALL offers - your offer may be accepted! Submit your offer today!Reason for selling is selling to purchase a boat.. You have questions? We have answers. Call us at (941) 200-1030 to discuss this RV. Selling your RV has never been easier. At Pop RVs, we literally sell thousands of units every year all over the country. Call (855) 273-7188 and we'll get started selling your RV today.