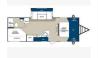

#### Description

Stock #351293 - Motivated Seller!!! Great Lightweight Travel Trailer Ready for the Road!!This 2015 River Forest Surveyor 245BHS bunkhouse is a great size for a family of four. It is lightweight and easy to travel in comfort. The Surveyor Bunkhouse has a queen-sized bed, a full-size fold-out bed, and two full-size bunk beds that can sleep up to six people. There is a nice kitchen with plenty of storage and a large dinette. There is plenty of room in the bath for this size of an RV. Schedule your showing today! This size RV will sell fast. The seller is motivated and looking for offers. We are looking for people all over the country who share our love for boats/RVs. If you have a passion for our product and like the idea of working from home, please visit Careeers [dot] PopSells [dot] com to learn more. Please submit any and ALL offers - your offer may be accepted! Submit your offer today!Reason for selling is selling to purchase a boat.. You have questions? We have answers. Call us at (941) 200-1030 to discuss this RV. Selling your RV has never been easier. At Pop RVs, we literally sell thousands of units every year all over the country. Call (855) 273-7188 and we'll get started selling your RV today.