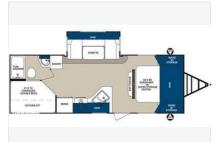

#### Description

Stock #351293 - Motivated Seller!!! Great Lightweight Travel Trailer Ready for the Road!!This 2015 River Forest Surveyor 245BHS bunkhouse is a great size for a family of four. It is lightweight and easy to travel in comfort. The Surveyor Bunkhouse has a queen-sized bed, a full-size fold-out bed, and two full-size bunk beds that can sleep up to six people. There is a nice kitchen with plenty of storage and a large dinette. There is plenty of room in the bath for this size of an RV. Schedule your showing today! This size RV will sell fast. The seller is motivated and looking for offers. We are looking for people all over the country who share our love for boats/RVs. If you have a passion for our product and like the idea of working from home, please visit Careeers [dot] PopSells [dot] com to learn more. Please submit any and ALL offers - your offer may be accepted! Submit your offer today!Reason for selling is selling to purchase a boat.. You have questions? We have answers. Call us at (941) 200-1030 to discuss this RV. Selling your RV has never been easier. At Pop RVs, we literally sell thousands of units every year all over the country. Call (855) 273-7188 and we'll get started selling your RV today.