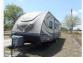

#### Description

Stock #351293 - Motivated Seller!!! Great Lightweight Travel Trailer Ready for the Road!!This 2015 River Forest Surveyor 245BHS bunkhouse is a great size for a family of four. It is lightweight and easy to travel in comfort. The Surveyor Bunkhouse has a queen-sized bed, a full-size fold-out bed, and two full-size bunk beds that can sleep up to six people. There is a nice kitchen with plenty of storage and a large dinette. There is plenty of room in the bath for this size of an RV. Schedule your showing today! This size RV will sell fast. The seller is motivated and looking for offers. We are looking for people all over the country who share our love for boats/RVs. If you have a passion for our product and like the idea of working from home, please visit Careeers [dot] PopSells [dot] com to learn more. Please submit any and ALL offers - your offer may be accepted! Submit your offer today!Reason for selling is selling to purchase a boat.. You have questions? We have answers. Call us at (941) 200-1030 to discuss this RV. Selling your RV has never been easier. At Pop RVs, we literally sell thousands of units every year all over the country. Call (855) 273-7188 and we'll get started selling your RV today.