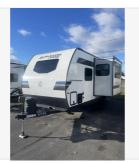

## 2024 Forest River Surveyor Legend Sub 19SSLE

\$29,995

Item

Item URL: https://www.rvpostings.com/403435 Item reference number #403435

Dealer

Edmundson RV Sales Phone: 812-525-7878 Email: info4@rvpostings.com

Quick info

0 mi

Details

Item type: For sale Posted on: 01/13/2022

Description

One year Platinum Club Membership included plus a Complete Demonstration!! No PDI or Freight fees!! 2024 Forest River Surveyor Legend Sub 19SSLESurveyor Travel Trailers Sub-4,000 lb. ModelsSub-4s start below 4,000 lb. and are packed with fun! Designed for those wanting their own "Bungalow" on wheels; shorter, lighter, living an active on-the-go lifestyle, without having to compromise "Comforts." Loaded with features, these "Big 7" stand out among the crop of small trailers out there: 10 cu ft Res refer, 60 x 80 Queen Bed, 15K AC, Slow Close Shower Door, Morryde 2.0 Platform Entry Steps, Outside Griddle/Prep Shelf & Spray Port, and Solar Panel! Sub-4s allow you to live like John Muir said, "I went into the Forest to lose my mind, and find my soul"Features may include:Automotive Style Tinted Front WindshieldSlow Close Retractable Shower DoorMulti-Zone Bluetooth StereoPleated Night Shades T/OHD LED TV