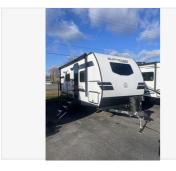

## 2024 Forest River Surveyor Legend Sub 19SSLE

\$29,995

Item

Item URL: https://www.rvpostings.com/403435 Item reference number #403435

Dealer

Edmundson RV Sales Phone: 812-525-7878 Email: info4@rvpostings.com

Quick info

0 mi

Details

Item type: For sale Posted on: 01/13/2022

Description

One year Platinum Club Membership included plus a Complete Demonstration!! No PDI or Freight fees!! 2024 Forest River Surveyor Legend Sub 19SSLESurveyor Travel Trailers Sub-4,000 lb. ModelsSub-4s start below 4,000 lb. and are packed with fun! Designed for those wanting their own "Bungalow" on wheels; shorter, lighter, living an active on-the-go lifestyle, without having to compromise "Comforts." Loaded with features, these "Big 7" stand out among the crop of small trailers out there: 10 cu ft Res refer, 60 x 80 Queen Bed, 15K AC, Slow Close Shower Door, Morryde 2.0 Platform Entry Steps, Outside Griddle/Prep Shelf & Spray Port, and Solar Panel! Sub-4s allow you to live like John Muir said, "I went into the Forest to lose my mind, and find my soul"Features may include:Automotive Style Tinted Front WindshieldSlow Close Retractable Shower DoorMulti-Zone Bluetooth StereoPleated Night Shades T/OHD LED TV