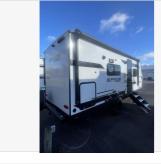

## 2024 Forest River Surveyor Legend Sub 19SSLE

\$29,995

Item

Item URL: https://www.rvpostings.com/403435 Item reference number #403435

Dealer

Edmundson RV Sales Phone: 812-525-7878 Email: info4@rvpostings.com

Quick info

0 mi

Details

Item type: For sale Posted on: 01/13/2022

Description

One year Platinum Club Membership included plus a Complete Demonstration!! No PDI or Freight fees!! 2024 Forest River Surveyor Legend Sub 19SSLESurveyor Travel Trailers Sub-4,000 lb. ModelsSub-4s start below 4,000 lb. and are packed with fun! Designed for those wanting their own "Bungalow" on wheels; shorter, lighter, living an active on-the-go lifestyle, without having to compromise "Comforts." Loaded with features, these "Big 7" stand out among the crop of small trailers out there: 10 cu ft Res refer, 60 x 80 Queen Bed, 15K AC, Slow Close Shower Door, Morryde 2.0 Platform Entry Steps, Outside Griddle/Prep Shelf & Spray Port, and Solar Panel! Sub-4s allow you to live like John Muir said, "I went into the Forest to lose my mind, and find my soul"Features may include:Automotive Style Tinted Front WindshieldSlow Close Retractable Shower DoorMulti-Zone Bluetooth StereoPleated Night Shades T/OHD LED TV