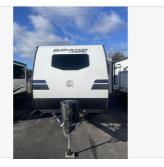

## 2024 Forest River Surveyor Legend Sub 19SSLE

\$29,995

Item

Item URL: https://www.rvpostings.com/403435 Item reference number #403435

Dealer

Edmundson RV Sales Phone: 812-525-7878 Email: info4@rvpostings.com

Quick info

0 mi

Details

Item type: For sale Posted on: 01/13/2022

Description

One year Platinum Club Membership included plus a Complete Demonstration!! No PDI or Freight fees!! 2024 Forest River Surveyor Legend Sub 19SSLESurveyor Travel Trailers Sub-4,000 lb. ModelsSub-4s start below 4,000 lb. and are packed with fun! Designed for those wanting their own "Bungalow" on wheels; shorter, lighter, living an active on-the-go lifestyle, without having to compromise "Comforts." Loaded with features, these "Big 7" stand out among the crop of small trailers out there: 10 cu ft Res refer, 60 x 80 Queen Bed, 15K AC, Slow Close Shower Door, Morryde 2.0 Platform Entry Steps, Outside Griddle/Prep Shelf & Spray Port, and Solar Panel! Sub-4s allow you to live like John Muir said, "I went into the Forest to lose my mind, and find my soul"Features may include:Automotive Style Tinted Front WindshieldSlow Close Retractable Shower DoorMulti-Zone Bluetooth StereoPleated Night Shades T/OHD LED TV