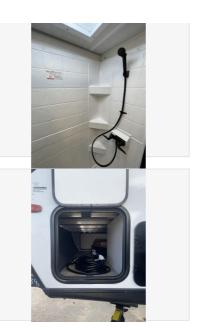

Quick info

0 mi

Details

Item type: For sale Posted on: 01/13/2022

Description

One year Platinum Club Membership included plus a Complete Demonstration!! No PDI or Freight fees!! 2024 Forest River Surveyor Legend Sub 19SSLESurveyor Travel Trailers Sub-4,000 lb. ModelsSub-4s start below 4,000 lb. and are packed with fun! Designed for those wanting their own "Bungalow" on wheels; shorter, lighter, living an active on-the-go lifestyle, without having to compromise "Comforts." Loaded with features, these "Big 7" stand out among the crop of small trailers out there: 10 cu ft Res refer, 60 x 80 Queen Bed, 15K AC, Slow Close Shower Door, Morryde 2.0 Platform Entry Steps, Outside Griddle/Prep Shelf & Spray Port, and Solar Panel! Sub-4s allow you to live like John Muir said, "I went into the Forest to lose my mind, and find my soul"Features may include:Automotive Style Tinted Front WindshieldSlow Close Retractable Shower DoorMulti-Zone Bluetooth StereoPleated Night Shades T/OHD LED TV