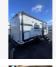

## 2024 Forest River Surveyor Legend Sub 19SSLE

\$29,995

Item

Item URL: https://www.rvpostings.com/403435 Item reference number #403435

Dealer

Edmundson RV Sales Phone: 812-525-7878 Email: info4@rvpostings.com

Quick info

0 mi

Details

Item type: For sale Posted on: 01/13/2022

Description

One year Platinum Club Membership included plus a Complete Demonstration!! No PDI or Freight fees!! 2024 Forest River Surveyor Legend Sub 19SSLESurveyor Travel Trailers Sub-4,000 lb. ModelsSub-4s start below 4,000 lb. and are packed with fun! Designed for those wanting their own "Bungalow" on wheels; shorter, lighter, living an active on-the-go lifestyle, without having to compromise "Comforts." Loaded with features, these "Big 7" stand out among the crop of small trailers out there: 10 cu ft Res refer, 60 x 80 Queen Bed, 15K AC, Slow Close Shower Door, Morryde 2.0 Platform Entry Steps, Outside Griddle/Prep Shelf & Spray Port, and Solar Panel! Sub-4s allow you to live like John Muir said, "I went into the Forest to lose my mind, and find my soul"Features may include:Automotive Style Tinted Front WindshieldSlow Close Retractable Shower DoorMulti-Zone Bluetooth StereoPleated Night Shades T/OHD LED TV