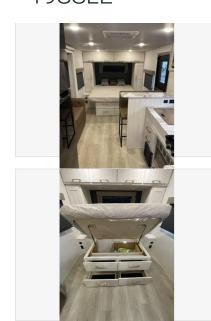

Quick info

0 mi

Details

Item type: For sale Posted on: 01/13/2022

Description

One year Platinum Club Membership included plus a Complete Demonstration!! No PDI or Freight fees!! 2024 Forest River Surveyor Legend Sub 19SSLESurveyor Travel Trailers Sub-4,000 lb. ModelsSub-4s start below 4,000 lb. and are packed with fun! Designed for those wanting their own "Bungalow" on wheels; shorter, lighter, living an active on-the-go lifestyle, without having to compromise "Comforts." Loaded with features, these "Big 7" stand out among the crop of small trailers out there: 10 cu ft Res refer, 60 x 80 Queen Bed, 15K AC, Slow Close Shower Door, Morryde 2.0 Platform Entry Steps, Outside Griddle/Prep Shelf & Spray Port, and Solar Panel! Sub-4s allow you to live like John Muir said, "I went into the Forest to lose my mind, and find my soul"Features may include:Automotive Style Tinted Front WindshieldSlow Close Retractable Shower DoorMulti-Zone Bluetooth StereoPleated Night Shades T/OHD LED TV