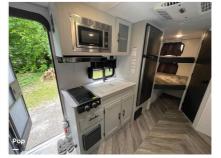

## 2023 Travel Trailer Forest River Salem

Stock #342299 - 2023 Forest River Salem 178BHSK that has been well kept and ready for some camping!2023 Forest River Salem 178BHSK with one slide-out and tons of room!If you are looking for a lightweight camper that will give you some of the amenities of home, this one is a great choice. This is a used camper, but it looks like-new. The Salem has an outdoor griddle and a mini-refrigerator for campsite cooking! It has a spacious U-shaped dinette. It has a Murphy bed, so you have a couch during the day and a bed at night. There are two double bunk beds to give you even more sleeping areas. We are looking for people all over the country who share our love for boats/RVs. If you have a passion for our product and like the idea of working from home, please visit Careeers [dot] PopSells [dot] com to learn more. Please submit any and ALL offers - your offer may be accepted! Submit your offer today!Reason for selling is not using it enough.You have questions? We have answers. Call us at (941) 200-1030 to discuss this RV.Selling your RV has never been easier. At Pop RVs, we literally sell thousands of units every year all over the country. Call (855) 273-7188 and we'll get started selling your RV today.