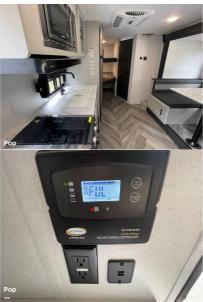

## 2023 Travel Trailer Forest River Salem

Stock #342299 - 2023 Forest River Salem 178BHSK that has been well kept and ready for some camping!2023 Forest River Salem 178BHSK with one slide-out and tons of room!If you are looking for a lightweight camper that will give you some of the amenities of home, this one is a great choice. This is a used camper, but it looks like-new. The Salem has an outdoor griddle and a mini-refrigerator for campsite cooking! It has a spacious U-shaped dinette. It has a Murphy bed, so you have a couch during the day and a bed at night. There are two double bunk beds to give you even more sleeping areas. We are looking for people all over the country who share our love for boats/RVs. If you have a passion for our product and like the idea of working from home, please visit Careeers [dot] PopSells [dot] com to learn more. Please submit any and ALL offers - your offer may be accepted! Submit your offer today!Reason for selling is not using it enough.You have questions? We have answers. Call us at (941) 200-1030 to discuss this RV.Selling your RV has never been easier. At Pop RVs, we literally sell thousands of units every year all over the country. Call (855) 273-7188 and we'll get started selling your RV today.