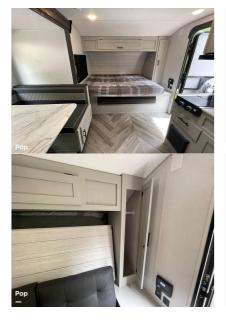

## 2023 Travel Trailer Forest River Salem

Stock #342299 - 2023 Forest River Salem 178BHSK that has been well kept and ready for some camping!2023 Forest River Salem 178BHSK with one slide-out and tons of room!If you are looking for a lightweight camper that will give you some of the amenities of home, this one is a great choice. This is a used camper, but it looks like-new. The Salem has an outdoor griddle and a mini-refrigerator for campsite cooking! It has a spacious U-shaped dinette. It has a Murphy bed, so you have a couch during the day and a bed at night. There are two double bunk beds to give you even more sleeping areas. We are looking for people all over the country who share our love for boats/RVs. If you have a passion for our product and like the idea of working from home, please visit Careeers [dot] PopSells [dot] com to learn more. Please submit any and ALL offers - your offer may be accepted! Submit your offer today!Reason for selling is not using it enough.You have questions? We have answers. Call us at (941) 200-1030 to discuss this RV.Selling your RV has never been easier. At Pop RVs, we literally sell thousands of units every year all over the country. Call (855) 273-7188 and we'll get started selling your RV today.