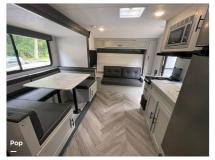

## 2023 Travel Trailer Forest River Salem

Stock #342299 - 2023 Forest River Salem 178BHSK that has been well kept and ready for some camping!2023 Forest River Salem 178BHSK with one slide-out and tons of room!If you are looking for a lightweight camper that will give you some of the amenities of home, this one is a great choice. This is a used camper, but it looks like-new. The Salem has an outdoor griddle and a mini-refrigerator for campsite cooking! It has a spacious U-shaped dinette. It has a Murphy bed, so you have a couch during the day and a bed at night. There are two double bunk beds to give you even more sleeping areas. We are looking for people all over the country who share our love for boats/RVs. If you have a passion for our product and like the idea of working from home, please visit Careeers [dot] PopSells [dot] com to learn more. Please submit any and ALL offers - your offer may be accepted! Submit your offer today!Reason for selling is not using it enough.You have questions? We have answers. Call us at (941) 200-1030 to discuss this RV.Selling your RV has never been easier. At Pop RVs, we literally sell thousands of units every year all over the country. Call (855) 273-7188 and we'll get started selling your RV today.