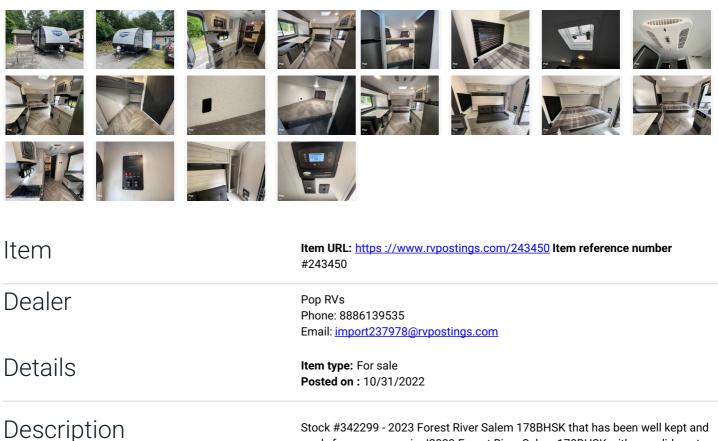

## 2023 Travel Trailer Forest River Salem

Stock #342299 - 2023 Forest River Salem 178BHSK that has been well kept and ready for some camping!2023 Forest River Salem 178BHSK with one slide-out and tons of room!If you are looking for a lightweight camper that will give you some of the amenities of home, this one is a great choice. This is a used camper, but it looks like-new. The Salem has an outdoor griddle and a mini-refrigerator for campsite cooking! It has a spacious U-shaped dinette. It has a Murphy bed, so you have a couch during the day and a bed at night. There are two double bunk beds to give you even more sleeping areas. We are looking for people all over the country who share our love for boats/RVs. If you have a passion for our product and like the idea of working from home, please visit Careeers [dot] PopSells [dot] com to learn more. Please submit any and ALL offers - your offer may be accepted! Submit your offer today!Reason for selling is not using it enough.You have questions? We have answers. Call us at (941) 200-1030 to discuss this RV.Selling your RV has never been easier. At Pop RVs, we literally sell thousands of units every year all over the country. Call (855) 273-7188 and we'll get started selling your RV today.