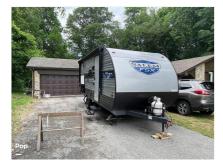

## 2023 Travel Trailer Forest River Salem

Stock #342299 - 2023 Forest River Salem 178BHSK that has been well kept and ready for some camping!2023 Forest River Salem 178BHSK with one slide-out and tons of room!If you are looking for a lightweight camper that will give you some of the amenities of home, this one is a great choice. This is a used camper, but it looks like-new. The Salem has an outdoor griddle and a mini-refrigerator for campsite cooking! It has a spacious U-shaped dinette. It has a Murphy bed, so you have a couch during the day and a bed at night. There are two double bunk beds to give you even more sleeping areas. We are looking for people all over the country who share our love for boats/RVs. If you have a passion for our product and like the idea of working from home, please visit Careeers [dot] PopSells [dot] com to learn more. Please submit any and ALL offers - your offer may be accepted! Submit your offer today!Reason for selling is not using it enough.You have questions? We have answers. Call us at (941) 200-1030 to discuss this RV.Selling your RV has never been easier. At Pop RVs, we literally sell thousands of units every year all over the country. Call (855) 273-7188 and we'll get started selling your RV today.