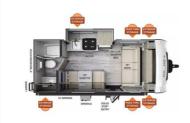

|                   | $ \begin{array}{c} \begin{array}{c} \begin{array}{c} \end{array}\\ $                                                                                                                                                                                                                                                                                                                                                                                                                                                                                                                                                                                                                                                                                                                                                                                                                                                                                                                                                                                                                                                                                                                                                                                                                                                                                                                         |
|-------------------|----------------------------------------------------------------------------------------------------------------------------------------------------------------------------------------------------------------------------------------------------------------------------------------------------------------------------------------------------------------------------------------------------------------------------------------------------------------------------------------------------------------------------------------------------------------------------------------------------------------------------------------------------------------------------------------------------------------------------------------------------------------------------------------------------------------------------------------------------------------------------------------------------------------------------------------------------------------------------------------------------------------------------------------------------------------------------------------------------------------------------------------------------------------------------------------------------------------------------------------------------------------------------------------------------------------------------------------------------------------------------------------------------------------------------------------------------------------------------------------------------------------------------------------------------------------------|
| ltem              | Item URL: <a href="https://www.rvpostings.com/353502">https://www.rvpostings.com/353502</a> Item reference number #353502                                                                                                                                                                                                                                                                                                                                                                                                                                                                                                                                                                                                                                                                                                                                                                                                                                                                                                                                                                                                                                                                                                                                                                                                                                                                                                                                                                                                                                            |
| Dealer            | Campers Unlimited<br>Phone: 8774644311<br>Email: <u>import238517@rvpostings.com</u>                                                                                                                                                                                                                                                                                                                                                                                                                                                                                                                                                                                                                                                                                                                                                                                                                                                                                                                                                                                                                                                                                                                                                                                                                                                                                                                                                                                                                                                                                  |
| Quick info        | 0 mi                                                                                                                                                                                                                                                                                                                                                                                                                                                                                                                                                                                                                                                                                                                                                                                                                                                                                                                                                                                                                                                                                                                                                                                                                                                                                                                                                                                                                                                                                                                                                                 |
| Details           | Item type: For sale<br>Posted on : 01/12/2022                                                                                                                                                                                                                                                                                                                                                                                                                                                                                                                                                                                                                                                                                                                                                                                                                                                                                                                                                                                                                                                                                                                                                                                                                                                                                                                                                                                                                                                                                                                        |
| Description       | Gadsden Location - Call (256) 344-2084 today! SLIDE TOPPER 2024 Forest River<br>Rockwood Geo Pro G19FDSRockwood Geo Pro Travel TrailersYOUR IDEAL FLOOR<br>PLAN, PERFECTLY SIZED. Our Geo pro travel trailers are everything you want and<br>need in a camping experience in a package that is easily towable. Bigger off road<br>tires with a great standard solar package allow you to take these to places you<br>never deemed possible. For select models, an optional power package unlocks a<br>realm of boundless potential, awaiting your every aspiration. In this Rockwood<br>Geo Pro 19FDS you will find that the full-length bathroom and large shower are<br>the overwhelming highlight. The Murphy bed and kitchen slide in this 20' travel<br>trailer makes the living room in this unit so spacious. The door side dinette with a<br>large window, gives this unit a "right at home" feel. This single axle trailer checks<br>so many essential boxes.Features may include:ExteriorMagnetic Baggage Door<br>CatchesOutside Griddle with LP Hookup2- 20 lbs LP TanksGround Solar<br>PrepPolished Alloy WheelsTinted Bonded Frameless WindowsLaminated Clay<br>with Alloy Band Fiberglass Sidewalls200W Roof Solar Panel with 1800W<br>InverterOutside Spray PortAIR 360+ OMNIDIRECTIONAL ANTENNA / WITH WIFI<br>PREP (N/A 12S)Truss Stabilizer JackFold Out Entry StepsRoof LadderFront<br>WindshieldOutside SpeakerPower AwningHeated Holding Tanks2" Hitch<br>ReceiverInteriorRoller Shades20,000 BTU Furnace12V Smart Entertainment TV<br>w/stereo |
| Basic information | Year: 2024<br>Stock Number: 23-559<br>VIN Number: 5ZT2RSJC8R3032112<br>Condition: New                                                                                                                                                                                                                                                                                                                                                                                                                                                                                                                                                                                                                                                                                                                                                                                                                                                                                                                                                                                                                                                                                                                                                                                                                                                                                                                                                                                                                                                                                |
| Item address      | 4315 Old Pump Station Rd, 35904, Gadsden, Alabama, United States                                                                                                                                                                                                                                                                                                                                                                                                                                                                                                                                                                                                                                                                                                                                                                                                                                                                                                                                                                                                                                                                                                                                                                                                                                                                                                                                                                                                                                                                                                     |