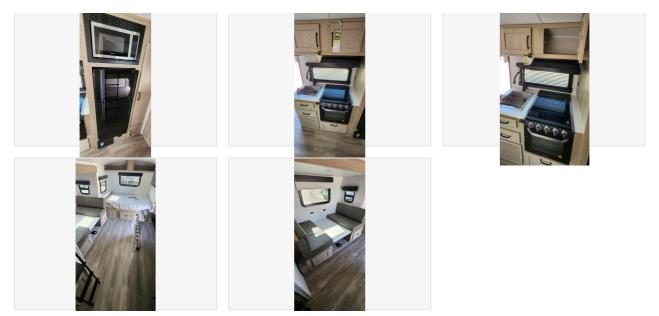

|

**1**/4

POSTINGS

#### 2024 Forest River Flagstaff E-Pro E20BHS

Basic information

Year: 2024 Stock Number: 24-32539 VIN Number: 32539 Condition: New

Item address

23401 Interstate 35, 1.5 miles North of Exit 210, 78640, Kyle, Texas, United States

**2**/4

\$30,976

**R** POSTINGS

## 2024 Forest River Flagstaff E-Pro E20BHS

### Item images





E20BHS

















5ZT2FSJCXR3032539

\$30,976

**3**/4



# 2024 Forest River Flagstaff E-Pro E20BHS



**4**/4

\$30,976