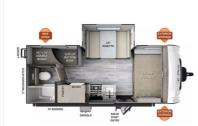

# 2024 Forest River Flagstaff E-Pro E20BHS

\$30,976

|                                                                                  | 5                                                                                   |                                                                                                                                                                                                                                                                                                                                                                                                                                                                                                                                                                                                                                                                                                                                                                                                                                                                                                                                                                                                                                                                                                                                                                                                                                                                                                                                                                                                                                                                                                                                                                                                                                                                                 |  |  |  |                                                                                                                                                                                                                                                                                                                                                                                                                                                                                                                                                                                                                                                                                                                                                                                                                                                                                                                                                                                                                                                                                                                                                                                                                                                                                                                                                                                                                                                                                                                                                                                                                                                                                               |
|----------------------------------------------------------------------------------|-------------------------------------------------------------------------------------|---------------------------------------------------------------------------------------------------------------------------------------------------------------------------------------------------------------------------------------------------------------------------------------------------------------------------------------------------------------------------------------------------------------------------------------------------------------------------------------------------------------------------------------------------------------------------------------------------------------------------------------------------------------------------------------------------------------------------------------------------------------------------------------------------------------------------------------------------------------------------------------------------------------------------------------------------------------------------------------------------------------------------------------------------------------------------------------------------------------------------------------------------------------------------------------------------------------------------------------------------------------------------------------------------------------------------------------------------------------------------------------------------------------------------------------------------------------------------------------------------------------------------------------------------------------------------------------------------------------------------------------------------------------------------------|--|--|--|-----------------------------------------------------------------------------------------------------------------------------------------------------------------------------------------------------------------------------------------------------------------------------------------------------------------------------------------------------------------------------------------------------------------------------------------------------------------------------------------------------------------------------------------------------------------------------------------------------------------------------------------------------------------------------------------------------------------------------------------------------------------------------------------------------------------------------------------------------------------------------------------------------------------------------------------------------------------------------------------------------------------------------------------------------------------------------------------------------------------------------------------------------------------------------------------------------------------------------------------------------------------------------------------------------------------------------------------------------------------------------------------------------------------------------------------------------------------------------------------------------------------------------------------------------------------------------------------------------------------------------------------------------------------------------------------------|
|                                                                                  |                                                                                     | HE Pa                                                                                                                                                                                                                                                                                                                                                                                                                                                                                                                                                                                                                                                                                                                                                                                                                                                                                                                                                                                                                                                                                                                                                                                                                                                                                                                                                                                                                                                                                                                                                                                                                                                                           |  |  |  | ATT A FOR A MARK AND |
|                                                                                  |                                                                                     | H                                                                                                                                                                                                                                                                                                                                                                                                                                                                                                                                                                                                                                                                                                                                                                                                                                                                                                                                                                                                                                                                                                                                                                                                                                                                                                                                                                                                                                                                                                                                                                                                                                                                               |  |  |  |                                                                                                                                                                                                                                                                                                                                                                                                                                                                                                                                                                                                                                                                                                                                                                                                                                                                                                                                                                                                                                                                                                                                                                                                                                                                                                                                                                                                                                                                                                                                                                                                                                                                                               |
|                                                                                  |                                                                                     | <b>D</b>                                                                                                                                                                                                                                                                                                                                                                                                                                                                                                                                                                                                                                                                                                                                                                                                                                                                                                                                                                                                                                                                                                                                                                                                                                                                                                                                                                                                                                                                                                                                                                                                                                                                        |  |  |  |                                                                                                                                                                                                                                                                                                                                                                                                                                                                                                                                                                                                                                                                                                                                                                                                                                                                                                                                                                                                                                                                                                                                                                                                                                                                                                                                                                                                                                                                                                                                                                                                                                                                                               |
| Item                                                                             | Item URL: <u>https://www.rvpostings.com/406007</u> Item reference number<br>#406007 |                                                                                                                                                                                                                                                                                                                                                                                                                                                                                                                                                                                                                                                                                                                                                                                                                                                                                                                                                                                                                                                                                                                                                                                                                                                                                                                                                                                                                                                                                                                                                                                                                                                                                 |  |  |  |                                                                                                                                                                                                                                                                                                                                                                                                                                                                                                                                                                                                                                                                                                                                                                                                                                                                                                                                                                                                                                                                                                                                                                                                                                                                                                                                                                                                                                                                                                                                                                                                                                                                                               |
| Dealer RV Land<br>Phone: 8557105006<br>Email: <u>import238813@rvpostings.com</u> |                                                                                     |                                                                                                                                                                                                                                                                                                                                                                                                                                                                                                                                                                                                                                                                                                                                                                                                                                                                                                                                                                                                                                                                                                                                                                                                                                                                                                                                                                                                                                                                                                                                                                                                                                                                                 |  |  |  |                                                                                                                                                                                                                                                                                                                                                                                                                                                                                                                                                                                                                                                                                                                                                                                                                                                                                                                                                                                                                                                                                                                                                                                                                                                                                                                                                                                                                                                                                                                                                                                                                                                                                               |
| Quick info                                                                       |                                                                                     | 0 mi                                                                                                                                                                                                                                                                                                                                                                                                                                                                                                                                                                                                                                                                                                                                                                                                                                                                                                                                                                                                                                                                                                                                                                                                                                                                                                                                                                                                                                                                                                                                                                                                                                                                            |  |  |  |                                                                                                                                                                                                                                                                                                                                                                                                                                                                                                                                                                                                                                                                                                                                                                                                                                                                                                                                                                                                                                                                                                                                                                                                                                                                                                                                                                                                                                                                                                                                                                                                                                                                                               |
| Details                                                                          |                                                                                     | Item type: For sale<br>Posted on : 02/28/2023                                                                                                                                                                                                                                                                                                                                                                                                                                                                                                                                                                                                                                                                                                                                                                                                                                                                                                                                                                                                                                                                                                                                                                                                                                                                                                                                                                                                                                                                                                                                                                                                                                   |  |  |  |                                                                                                                                                                                                                                                                                                                                                                                                                                                                                                                                                                                                                                                                                                                                                                                                                                                                                                                                                                                                                                                                                                                                                                                                                                                                                                                                                                                                                                                                                                                                                                                                                                                                                               |
| Description                                                                      |                                                                                     | The Flagstaff E-Pro 20BHS is our largest bunk model in the E-Pro lineup. The accessory door in the rear that allows you to put different types of camping items in your unit easily is by far one of the best attributes to the small floor plan. This one slide model has a large Dinette so you can sleep 6 and sit at least four in the dinette as well. We know you will enjoy all of the space available in the main part of the cabin in this great bunkhouse. Features: Package A with 200W Solar Panel with 1800W Inverter, Tongue Mount Bike Rack, Heated Holding Tanks, Outside Gas Griddle, Roof Ladder and more 2024 Forest River Flagstaff E-Pro E20BHSYOUR IDEAL FLOOR PLAN, PERFECTLY SIZED. Our E pro travel trailers are everything you want and need in a camping experience in a package that is easily towable. Bigger off road tires with a great standard solar package allow you to take these to places you never deemed possible. For select models, an optional power package unlocks a realm of boundless potential, awaiting your every aspiration.Features may include:ExteriorMagnetic Baggage Door CatchesOutside Griddle with LP Hookup2- 20 lbs LP TanksGround Solar PrepPolished Alloy WheelsTinted Bonded Frameless WindowsLaminated Clay with Alloy Band Fiberglass Sidewalls200W Roof Solar Panel with 1800W InverterOutside Spray PortAIR 360+ OMNIDIRECTIONAL ANTENNA / WITH WIFI PREPTruss Stabilizer JackFold Out Entry StepsRoof LadderFront WindshieldOutside SpeakerPower AwningHeated Holding Tanks2" Hitch ReceiverInteriorRoller Shades20,000 BTU Furnace13,500 Roof A/C (12S 11K Under Bunk)12V Smart Entertainment TV w/stereo |  |  |  |                                                                                                                                                                                                                                                                                                                                                                                                                                                                                                                                                                                                                                                                                                                                                                                                                                                                                                                                                                                                                                                                                                                                                                                                                                                                                                                                                                                                                                                                                                                                                                                                                                                                                               |