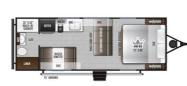

: 000735<br>VIN Number: lakesidervsales-5545-000735<br>Condition: New                                                                                                                                                                                                                                                                        |
| Item address      | 3207 Highway 24, 29626, Anderson, South Carolina, United States                                                                                                                                                                                                                                                                                                        |

\$21,995



## 2024 East to West, INC. Della Terra LE 220RBLE

## Item images





220RBLE





















**2**/3



## 2024 East to West, INC. Della Terra LE 220RBLE





\$21,995