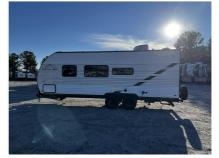

## 2024 East to West, INC. Della Terra LE 220RBLE

| Item              | Item URL: <u>https://www.rvpostings.com/403927</u> Item reference number<br>#403927                                                                                                                                                                                                                                                                                    |
|-------------------|------------------------------------------------------------------------------------------------------------------------------------------------------------------------------------------------------------------------------------------------------------------------------------------------------------------------------------------------------------------------|
| Dealer            | Lakeside RV<br>Phone: 8774526651<br>Email: <u>import238308@rvpostings.com</u>                                                                                                                                                                                                                                                                                          |
| Quick info        | 0 mi                                                                                                                                                                                                                                                                                                                                                                   |
| Details           | Item type: For sale<br>Posted on : 10/31/2022                                                                                                                                                                                                                                                                                                                          |
| Description       | Call 864-231-7258 for the best deal! 2024 East to West, INC. Della Terra LE 220RBLEDELLA TERRA LE: Smaller and lighter, The LE line is offered in six floorplans (3 single and 3 tandem-axle) with many of the EAST TO WEST standard features. At an attainable price point, the LE series gives new campers the opportunity to experience the EAST TO WEST lifestyle. |
| Basic information | Year: 2024<br>Stock Number: 000735<br>VIN Number: lakesidervsales-5545-000735<br>Condition: New                                                                                                                                                                                                                                                                        |
| Item address      | 3207 Highway 24, 29626, Anderson, South Carolina, United States                                                                                                                                                                                                                                                                                                        |

## 2024 East to West, INC. Della Terra LE 220RBLE