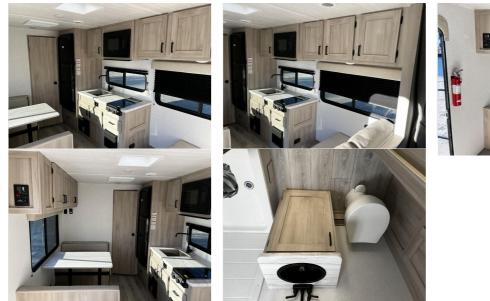

## 2024 East to West, INC. Della Terra LE 220RBLE

| Item              | Item URL: <u>https://www.rvpostings.com/403927</u> Item reference number<br>#403927                                                                                                                                                                                                                                                                                    |
|-------------------|------------------------------------------------------------------------------------------------------------------------------------------------------------------------------------------------------------------------------------------------------------------------------------------------------------------------------------------------------------------------|
| Dealer            | Lakeside RV<br>Phone: 8774526651<br>Email: <u>import238308@rvpostings.com</u>                                                                                                                                                                                                                                                                                          |
| Quick info        | 0 mi                                                                                                                                                                                                                                                                                                                                                                   |
| Details           | Item type: For sale<br>Posted on : 10/31/2022                                                                                                                                                                                                                                                                                                                          |
| Description       | Call 864-231-7258 for the best deal! 2024 East to West, INC. Della Terra LE 220RBLEDELLA TERRA LE: Smaller and lighter, The LE line is offered in six floorplans (3 single and 3 tandem-axle) with many of the EAST TO WEST standard features. At an attainable price point, the LE series gives new campers the opportunity to experience the EAST TO WEST lifestyle. |
| Basic information | Year: 2024<br>Stock Number: 000735<br>VIN Number: lakesidervsales-5545-000735<br>Condition: New                                                                                                                                                                                                                                                                        |
| Item address      | 3207 Highway 24, 29626, Anderson, South Carolina, United States                                                                                                                                                                                                                                                                                                        |

## 2024 East to West, INC. Della Terra LE 220RBLE

## Item images

220RBLE

**2**/3