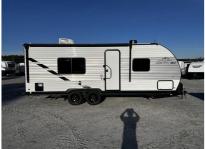

## 2024 East to West, INC. Della Terra LE 220RBLE

| Item              | Item URL: <u>https://www.rvpostings.com/403927</u> Item reference number<br>#403927                                                                                                                                                                                                                                                                                    |
|-------------------|------------------------------------------------------------------------------------------------------------------------------------------------------------------------------------------------------------------------------------------------------------------------------------------------------------------------------------------------------------------------|
| Dealer            | Lakeside RV<br>Phone: 8774526651<br>Email: <u>import238308@rvpostings.com</u>                                                                                                                                                                                                                                                                                          |
| Quick info        | 0 mi                                                                                                                                                                                                                                                                                                                                                                   |
| Details           | Item type: For sale<br>Posted on : 10/31/2022                                                                                                                                                                                                                                                                                                                          |
| Description       | Call 864-231-7258 for the best deal! 2024 East to West, INC. Della Terra LE 220RBLEDELLA TERRA LE: Smaller and lighter, The LE line is offered in six floorplans (3 single and 3 tandem-axle) with many of the EAST TO WEST standard features. At an attainable price point, the LE series gives new campers the opportunity to experience the EAST TO WEST lifestyle. |
| Basic information | Year: 2024<br>Stock Number: 000735<br>VIN Number: lakesidervsales-5545-000735<br>Condition: New                                                                                                                                                                                                                                                                        |
| Item address      | 3207 Highway 24, 29626, Anderson, South Carolina, United States                                                                                                                                                                                                                                                                                                        |

## 2024 East to West, INC. Della Terra LE 220RBLE