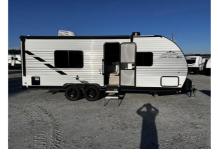

## 2024 East to West, INC. Della Terra LE 220RBLE

| Item              | Item URL: <u>https://www.rvpostings.com/403927</u> Item reference number<br>#403927                                                                                                                                                                                                                                                                                    |
|-------------------|------------------------------------------------------------------------------------------------------------------------------------------------------------------------------------------------------------------------------------------------------------------------------------------------------------------------------------------------------------------------|
| Dealer            | Lakeside RV<br>Phone: 8774526651<br>Email: <u>import238308@rvpostings.com</u>                                                                                                                                                                                                                                                                                          |
| Quick info        | 0 mi                                                                                                                                                                                                                                                                                                                                                                   |
| Details           | Item type: For sale<br>Posted on : 10/31/2022                                                                                                                                                                                                                                                                                                                          |
| Description       | Call 864-231-7258 for the best deal! 2024 East to West, INC. Della Terra LE 220RBLEDELLA TERRA LE: Smaller and lighter, The LE line is offered in six floorplans (3 single and 3 tandem-axle) with many of the EAST TO WEST standard features. At an attainable price point, the LE series gives new campers the opportunity to experience the EAST TO WEST lifestyle. |
| Basic information | Year: 2024<br>Stock Number: 000735<br>VIN Number: lakesidervsales-5545-000735<br>Condition: New                                                                                                                                                                                                                                                                        |
| Item address      | 3207 Highway 24, 29626, Anderson, South Carolina, United States                                                                                                                                                                                                                                                                                                        |

## 2024 East to West, INC. Della Terra LE 220RBLE