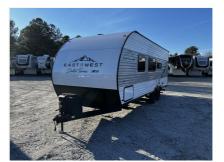

>VIN Number: lakesidervsales-5545-000735<br>Condition: New                                                                                                                                                                                                                                                                        |
| Item address      | 3207 Highway 24, 29626, Anderson, South Carolina, United States                                                                                                                                                                                                                                                                                                        |

\$21,995



## 2024 East to West, INC. Della Terra LE 220RBLE

## Item images





220RBLE





















**2**/3



## 2024 East to West, INC. Della Terra LE 220RBLE





\$21,995