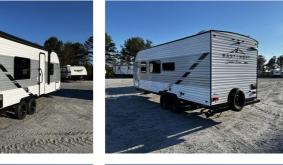

## 2024 East to West, INC. Della Terra LE 220RBLE

| Item              | Item URL: <u>https://www.rvpostings.com/403927</u> Item reference number<br>#403927                                                                                                                                                                                                                                                                                    |
|-------------------|------------------------------------------------------------------------------------------------------------------------------------------------------------------------------------------------------------------------------------------------------------------------------------------------------------------------------------------------------------------------|
| Dealer            | Lakeside RV<br>Phone: 8774526651<br>Email: <u>import238308@rvpostings.com</u>                                                                                                                                                                                                                                                                                          |
| Quick info        | 0 mi                                                                                                                                                                                                                                                                                                                                                                   |
| Details           | Item type: For sale<br>Posted on : 10/31/2022                                                                                                                                                                                                                                                                                                                          |
| Description       | Call 864-231-7258 for the best deal! 2024 East to West, INC. Della Terra LE 220RBLEDELLA TERRA LE: Smaller and lighter, The LE line is offered in six floorplans (3 single and 3 tandem-axle) with many of the EAST TO WEST standard features. At an attainable price point, the LE series gives new campers the opportunity to experience the EAST TO WEST lifestyle. |
| Basic information | Year: 2024<br>Stock Number: 000735<br>VIN Number: lakesidervsales-5545-000735<br>Condition: New                                                                                                                                                                                                                                                                        |
| Item address      | 3207 Highway 24, 29626, Anderson, South Carolina, United States                                                                                                                                                                                                                                                                                                        |

## 2024 East to West, INC. Della Terra LE 220RBLE