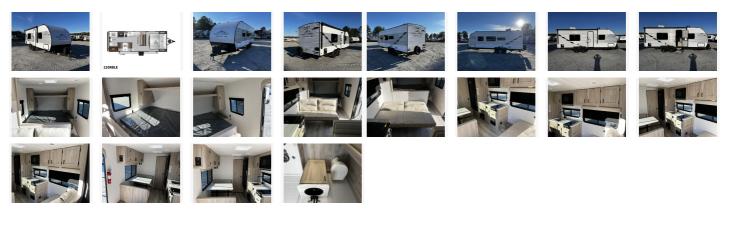

## 2024 East to West, INC. Della Terra LE 220RBLE



| Item              | Item URL: <u>https://www.rvpostings.com/403927</u> Item reference number<br>#403927                                                                                                                                                                                                                                                                                    |
|-------------------|------------------------------------------------------------------------------------------------------------------------------------------------------------------------------------------------------------------------------------------------------------------------------------------------------------------------------------------------------------------------|
| Dealer            | Lakeside R