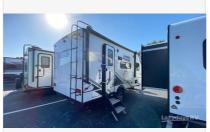

Email: import237500@rvpostings.com

Quick info

0 mi

Details

Item type: For sale Posted on: 04/19/2024

Description

2021 Dutchmen Coleman Rubicon 1608RB, Dutchmen RV Coleman Rubicon 1608RB travel trailer highlights: Front Queen Bed Sofa Slide Rear Corner Bathroom 10 Cu. Ft. Refrigerator Pass-Through Storage? You and your spouse will love camping in this travel trailer! The front gueen bed welcomes you to enjoy a good night's rest each night so you can feel refreshed every morning. After you have fried up some eggs with the two burner range, you can head to the sofa slide and enjoy it there with the indoor/outdoor table or take the table outside to have breakfast outdoors under the 12' power awning. The rear corner bathroom has a radius shower with a skylight above for natural lighting as you get ready each morning! ? These Dutchmen RV Coleman Rubicon travel trailers are built lightweight with an aluminum framing and a fiberglass front cap with an automotive windshield! The four stabilizer jacks will hold your unit up while at the campsite, and the Mountain Graphics package will last for years of fun. Seamless countertops are all throughout the interior, as well as an upgraded linoleum flooring with enhanced backing. You will feel right at home in the kitchen with its glass accented cabinet doors with LED backlighting and the stainless farm style sink with an apron. Premium folding entry steps help you safely enter and exit each unit so what are you waiting for? Come find your favorite model today!