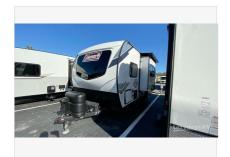

Email: import237500@rvpostings.com

Quick info

0 mi

Details

Item type: For sale Posted on: 04/19/2024

Description

2021 Dutchmen Coleman Rubicon 1608RB, Dutchmen RV Coleman Rubicon 1608RB travel trailer highlights: Front Queen Bed Sofa Slide Rear Corner Bathroom 10 Cu. Ft. Refrigerator Pass-Through Storage? You and your spouse will love camping in this travel trailer! The front gueen bed welcomes you to enjoy a good night's rest each night so you can feel refreshed every morning. After you have fried up some eggs with the two burner range, you can head to the sofa slide and enjoy it there with the indoor/outdoor table or take the table outside to have breakfast outdoors under the 12' power awning. The rear corner bathroom has a radius shower with a skylight above for natural lighting as you get ready each morning! ? These Dutchmen RV Coleman Rubicon travel trailers are built lightweight with an aluminum framing and a fiberglass front cap with an automotive windshield! The four stabilizer jacks will hold your unit up while at the campsite, and the Mountain Graphics package will last for years of fun. Seamless countertops are all throughout the interior, as well as an upgraded linoleum flooring with enhanced backing. You will feel right at home in the kitchen with its glass accented cabinet doors with LED backlighting and the stainless farm style sink with an apron. Premium folding entry steps help you safely enter and exit each unit so what are you waiting for? Come find your favorite model today!