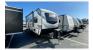

## 2021 Dutchmen Coleman Rubicon 1608RB

\$23

Item

Item URL: <a href="https://www.rvpostings.com/516537">https://www.rvpostings.com/516537</a> Item reference number

#516537

Dealer

Lazydays RV of Tampa Phone: 8883048922

Email: import237500@rvpostings.com

Quick info

0 mi

Details

Item type: For sale Posted on: 04/19/2024

Description

2021 Dutchmen Coleman Rubicon 1608RB, Dutchmen RV Coleman Rubicon 1608RB travel trailer highlights: Front Queen Bed Sofa Slide Rear Corner Bathroom 10 Cu. Ft. Refrigerator Pass-Through Storage? You and your spouse will love camping in this travel trailer! The front gueen bed welcomes you to enjoy a good night's rest each night so you can feel refreshed every morning. After you have fried up some eggs with the two burner range, you can head to the sofa slide and enjoy it there with the indoor/outdoor table or take the table outside to have breakfast outdoors under the 12' power awning. The rear corner bathroom has a radius shower with a skylight above for natural lighting as you get ready each morning! ? These Dutchmen RV Coleman Rubicon travel trailers are built lightweight with an aluminum framing and a fiberglass front cap with an automotive windshield! The four stabilizer jacks will hold your unit up while at the campsite, and the Mountain Graphics package will last for years of fun. Seamless countertops are all throughout the interior, as well as an upgraded linoleum flooring with enhanced backing. You will feel right at home in the kitchen with its glass accented cabinet doors with LED backlighting and the stainless farm style sink with an apron. Premium folding entry steps help you safely enter and exit each unit so what are you waiting for? Come find your favorite model today!