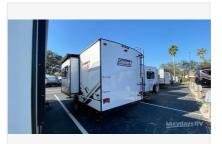

Email: import237500@rvpostings.com

Quick info

0 mi

Details

Item type: For sale Posted on: 04/19/2024

Description

2021 Dutchmen Coleman Rubicon 1608RB, Dutchmen RV Coleman Rubicon 1608RB travel trailer highlights: Front Queen Bed Sofa Slide Rear Corner Bathroom 10 Cu. Ft. Refrigerator Pass-Through Storage? You and your spouse will love camping in this travel trailer! The front gueen bed welcomes you to enjoy a good night's rest each night so you can feel refreshed every morning. After you have fried up some eggs with the two burner range, you can head to the sofa slide and enjoy it there with the indoor/outdoor table or take the table outside to have breakfast outdoors under the 12' power awning. The rear corner bathroom has a radius shower with a skylight above for natural lighting as you get ready each morning! ? These Dutchmen RV Coleman Rubicon travel trailers are built lightweight with an aluminum framing and a fiberglass front cap with an automotive windshield! The four stabilizer jacks will hold your unit up while at the campsite, and the Mountain Graphics package will last for years of fun. Seamless countertops are all throughout the interior, as well as an upgraded linoleum flooring with enhanced backing. You will feel right at home in the kitchen with its glass accented cabinet doors with LED backlighting and the stainless farm style sink with an apron. Premium folding entry steps help you safely enter and exit each unit so what are you waiting for? Come find your favorite model today!