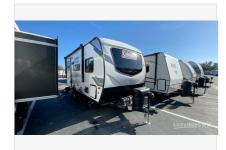

Email: import237500@rvpostings.com

Quick info

0 mi

Details

Item type: For sale Posted on: 04/19/2024

Description

2021 Dutchmen Coleman Rubicon 1608RB, Dutchmen RV Coleman Rubicon 1608RB travel trailer highlights: Front Queen Bed Sofa Slide Rear Corner Bathroom 10 Cu. Ft. Refrigerator Pass-Through Storage? You and your spouse will love camping in this travel trailer! The front gueen bed welcomes you to enjoy a good night's rest each night so you can feel refreshed every morning. After you have fried up some eggs with the two burner range, you can head to the sofa slide and enjoy it there with the indoor/outdoor table or take the table outside to have breakfast outdoors under the 12' power awning. The rear corner bathroom has a radius shower with a skylight above for natural lighting as you get ready each morning! ? These Dutchmen RV Coleman Rubicon travel trailers are built lightweight with an aluminum framing and a fiberglass front cap with an automotive windshield! The four stabilizer jacks will hold your unit up while at the campsite, and the Mountain Graphics package will last for years of fun. Seamless countertops are all throughout the interior, as well as an upgraded linoleum flooring with enhanced backing. You will feel right at home in the kitchen with its glass accented cabinet doors with LED backlighting and the stainless farm style sink with an apron. Premium folding entry steps help you safely enter and exit each unit so what are you waiting for? Come find your favorite model today!