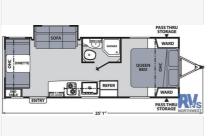

#### 2023 Coachmen Apex Nano 213RDS

\$26,877

Item

Item URL: https://www.rvpostings.com/192271 Item reference number

#192271

Dealer

**RVs Northwest** Phone: 5092952746

Email: import238543@rvpostings.com

## 2023 Coachmen Apex Nano 213RDS

\$26,877

# 2023 Coachmen Apex Nano 213RDS

\$26,877