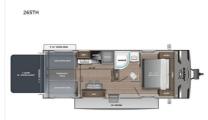

Email: info2017@rvposting.com

Quick info

0 mi

Details

Item type: For sale Posted on: 04/18/2024

Description

2024 Jayco Jay Flight 265TH, Jayco Jay Flight toy hauler 265TH highlights: 5' 11" Cargo Area 7' Ramp w/ Spring Assist Flip-Up Bar Top w/Stools Convertible Sofas Double Entry Bathroom Entertainment Center When you are ready to ride your offroad toys, relax in the great outdoors and unwind after a ride and do it all over again the next day, then load up and head to the campsite! You will have 5' 11" of cargo space plus a little more space in between the kitchen amenities and the flip-up bar top with stools to load more gear and such. The 7'3" opening and 7' ramp door makes unloading easy as well. The convertible sofas and removable table allow more to dine, and the double entry bathroom will keep everyone clean before bedtime. The front bedroom offers privacy for the owners, and comfortable nights on a queen bed. And the power awning offers shade during the daytime when you want to relax outside. These Jayco Jay Flight toy hauler have been a family favorite for years with their lasting power and superior construction. An integrated A-frame and magnum truss roof system holds them together. When you tow one of these units you're towing the entire unit and not just the frame. With dark tinted windows, you have more privacy and safety. The vinyl flooring throughout will be easy to clean and maintain too. Come find your favorite model today!