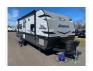

## 2024 Jayco Jay Flight 265TH

Not priced

Item

Item URL: <a href="https://www.rvpostings.com/515865">https://www.rvpostings.com/515865</a> Item reference number

#515865

Dealer

Campers Inn RV of Chichester Phone: 1-603-261-2166

Email: info2017@rvposting.com

Quick info

0 mi

Details

Item type: For sale Posted on: 04/18/2024

Description

2024 Jayco Jay Flight 265TH, Jayco Jay Flight toy hauler 265TH highlights: 5' 11" Cargo Area 7' Ramp w/ Spring Assist Flip-Up Bar Top w/Stools Convertible Sofas Double Entry Bathroom Entertainment Center When you are ready to ride your offroad toys, relax in the great outdoors and unwind after a ride and do it all over again the next day, then load up and head to the campsite! You will have 5' 11" of cargo space plus a little more space in between the kitchen amenities and the flip-up bar top with stools to load more gear and such. The 7'3" opening and 7' ramp door makes unloading easy as well. The convertible sofas and removable table allow more to dine, and the double entry bathroom will keep everyone clean before bedtime. The front bedroom offers privacy for the owners, and comfortable nights on a queen bed. And the power awning offers shade during the daytime when you want to relax outside. These Jayco Jay Flight toy hauler have been a family favorite for years with their lasting power and superior construction. An integrated A-frame and magnum truss roof system holds them together. When you tow one of these units you're towing the entire unit and not just the frame. With dark tinted windows, you have more privacy and safety. The vinyl flooring throughout will be easy to clean and maintain too. Come find your favorite model today!