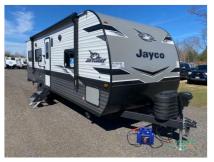

## 2024 Jayco Jay Flight 265TH

Not priced

Item

Item URL: <a href="https://www.rvpostings.com/515865">https://www.rvpostings.com/515865</a> Item reference number

#515865

Dealer

Campers Inn RV of Chichester Phone: 1-603-261-2166

Email: info2017@rvposting.com

Quick info

0 mi

Details

Item type: For sale Posted on: 04/18/2024

Description

2024 Jayco Jay Flight 265TH, Jayco Jay Flight toy hauler 265TH highlights: 5' 11" Cargo Area 7' Ramp w/ Spring Assist Flip-Up Bar Top w/Stools Convertible Sofas Double Entry Bathroom Entertainment Center When you are ready to ride your offroad toys, relax in the great outdoors and unwind after a ride and do it all over again the next day, then load up and head to the campsite! You will have 5' 11" of cargo space plus a little more space in between the kitchen amenities and the flip-up bar top with stools to load more gear and such. The 7'3" opening and 7' ramp door makes unloading easy as well. The convertible sofas and removable table allow more to dine, and the double entry bathroom will keep everyone clean before bedtime. The front bedroom offers privacy for the owners, and comfortable nights on a queen bed. And the power awning offers shade during the daytime when you want to relax outside. These Jayco Jay Flight toy hauler have been a family favorite for years with their lasting power and superior construction. An integrated A-frame and magnum truss roof system holds them together. When you tow one of these units you're towing the entire unit and not just the frame. With dark tinted windows, you have more privacy and safety. The vinyl flooring throughout will be easy to clean and maintain too. Come find your favorite model today!