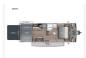

Email: info2017@rvposting.com

Quick info

0 mi

Details

Item type: For sale Posted on: 04/18/2024

Description

2024 Jayco Jay Flight 265TH, Jayco Jay Flight toy hauler 265TH highlights: 5' 11" Cargo Area 7' Ramp w/ Spring Assist Flip-Up Bar Top w/Stools Convertible Sofas Double Entry Bathroom Entertainment Center When you are ready to ride your offroad toys, relax in the great outdoors and unwind after a ride and do it all over again the next day, then load up and head to the campsite! You will have 5' 11" of cargo space plus a little more space in between the kitchen amenities and the flip-up bar top with stools to load more gear and such. The 7'3" opening and 7' ramp door makes unloading easy as well. The convertible sofas and removable table allow more to dine, and the double entry bathroom will keep everyone clean before bedtime. The front bedroom offers privacy for the owners, and comfortable nights on a queen bed. And the power awning offers shade during the daytime when you want to relax outside. These Jayco Jay Flight toy hauler have been a family favorite for years with their lasting power and superior construction. An integrated A-frame and magnum truss roof system holds them together. When you tow one of these units you're towing the entire unit and not just the frame. With dark tinted windows, you have more privacy and safety. The vinyl flooring throughout will be easy to clean and maintain too. Come find your favorite model today!