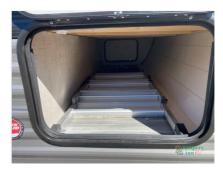

Email: info2017@rvposting.com

Quick info

0 mi

Details

Item type: For sale Posted on: 04/18/2024

Description

2024 Jayco Jay Flight 265TH, Jayco Jay Flight toy hauler 265TH highlights: 5' 11" Cargo Area 7' Ramp w/ Spring Assist Flip-Up Bar Top w/Stools Convertible Sofas Double Entry Bathroom Entertainment Center When you are ready to ride your offroad toys, relax in the great outdoors and unwind after a ride and do it all over again the next day, then load up and head to the campsite! You will have 5' 11" of cargo space plus a little more space in between the kitchen amenities and the flip-up bar top with stools to load more gear and such. The 7'3" opening and 7' ramp door makes unloading easy as well. The convertible sofas and removable table allow more to dine, and the double entry bathroom will keep everyone clean before bedtime. The front bedroom offers privacy for the owners, and comfortable nights on a queen bed. And the power awning offers shade during the daytime when you want to relax outside. These Jayco Jay Flight toy hauler have been a family favorite for years with their lasting power and superior construction. An integrated A-frame and magnum truss roof system holds them together. When you tow one of these units you're towing the entire unit and not just the frame. With dark tinted windows, you have more privacy and safety. The vinyl flooring throughout will be easy to clean and maintain too. Come find your favorite model today!