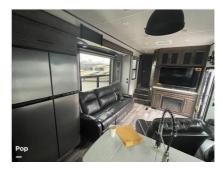

#### Description

Stock #309446 - Top of the line toy hauler! Loaded with space and options! This 2021 CYCLONE (BY HEARTLAND) CY4005 is a beautiful luxury 5th-wheel toy hauler that is ready to go and family-friendly! The Cyclone is super clean, with lots of great family memories to make! Relax in the recliners across from the large flat-screen TV and a fireplace below. A nice stereo system to set the mood! There is a 3-person sofa plus an L-shaped sofa to relax and enjoy the 50" LCD HDTV! If you are a workaholic, there is a "Swift space" pull-out dresser workstation. The culinary galley has a 4-door fridge/freezer and a large sink with plenty of counter space. The kitchen includes solid surface countertops, a three-burner stove with an oven, a microwave, and tons of storage. This Cyclone sleeps 8 with a king in the master, an electric overhead bed in the huge 13-foot garage, and a loft above. There is a half bath in the garage. The lower seating area converts to a dining area and is a sleeper at night! The rear of the garage has a playpen that is great for pets or young children. There are washer/dryer hookups if needed. Outside enjoy all the basement storage areas and the outdoor kitchen that is sure to please all!!We are looking for people all over the country who share our love for boats/RVs. If you have a passion for our product and like the idea of working from home, please visit Careeers [dot] PopSells [dot] com to learn more.Please submit any and ALL offers - your offer may be accepted! Submit your offer today!Reason for selling is downsizing. You have questions? We have answers. Call us at (941) 200-1030 to discuss this RV. Selling your RV has never been easier. At Pop RVs, we literally sell thousands of units every year all over the country. Call (855) 273-7188 and we'll get started selling your RV today.