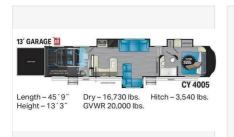

#### Description

Stock #309446 - Top of the line toy hauler! Loaded with space and options! This 2021 CYCLONE (BY HEARTLAND) CY4005 is a beautiful luxury 5th-wheel toy hauler that is ready to go and family-friendly! The Cyclone is super clean, with lots of great family memories to make! Relax in the recliners across from the large flat-screen TV and a fireplace below. A nice stereo system to set the mood! There is a 3-person sofa plus an L-shaped sofa to relax and enjoy the 50" LCD HDTV! If you are a workaholic, there is a "Swift space" pull-out dresser workstation. The culinary galley has a 4-door fridge/freezer and a large sink with plenty of counter space. The kitchen includes solid surface countertops, a three-burner stove with an oven, a microwave, and tons of storage. This Cyclone sleeps 8 with a king in the master, an electric overhead bed in the huge 13-foot garage, and a loft above. There is a half bath in the garage. The lower seating area converts to a dining area and is a sleeper at night! The rear of the garage has a playpen that is great for pets or young children. There are washer/dryer hookups if needed. Outside enjoy all the basement storage areas and the outdoor kitchen that is sure to please all!!We are looking for people all over the country who share our love for boats/RVs. If you have a passion for our product and like the idea of working from home, please visit Careeers [dot] PopSells [dot] com to learn more.Please submit any and ALL offers - your offer may be accepted! Submit your offer today!Reason for selling is downsizing. You have questions? We have answers. Call us at (941) 200-1030 to discuss this RV. Selling your RV has never been easier. At Pop RVs, we literally sell thousands of units every year all over the country. Call (855) 273-7188 and we'll get started selling your RV today.

**Basic information** 

Year: 2021

Stock Number: 309446 VIN Number: rvusa-309446 Condition: Pre-Owned

Length: 40

Item address

98816, Chelan, Washington, United States