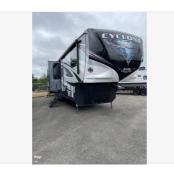

#### Description

Stock #309446 - Top of the line toy hauler! Loaded with space and options! This 2021 CYCLONE (BY HEARTLAND) CY4005 is a beautiful luxury 5th-wheel toy hauler that is ready to go and family-friendly! The Cyclone is super clean, with lots of great family memories to make! Relax in the recliners across from the large flat-screen TV and a fireplace below. A nice stereo system to set the mood! There is a 3-person sofa plus an L-shaped sofa to relax and enjoy the 50" LCD HDTV! If you are a workaholic, there is a "Swift space" pull-out dresser workstation. The culinary galley has a 4-door fridge/freezer and a large sink with plenty of counter space. The kitchen includes solid surface countertops, a three-burner stove with an oven, a microwave, and tons of storage. This Cyclone sleeps 8 with a king in the master, an electric overhead bed in the huge 13-foot garage, and a loft above. There is a half bath in the garage. The lower seating area converts to a dining area and is a sleeper at night! The rear of the garage has a playpen that is great for pets or young children. There are washer/dryer hookups if needed. Outside enjoy all the basement storage areas and the outdoor kitchen that is sure to please all!!We are looking for people all over the country who share our love for boats/RVs. If you have a passion for our product and like the idea of working from home, please visit Careeers [dot] PopSells [dot] com to learn more.Please submit any and ALL offers - your offer may be accepted! Submit your offer today!Reason for selling is downsizing. You have questions? We have answers. Call us at (941) 200-1030 to discuss this RV. Selling your RV has never been easier. At Pop RVs, we literally sell thousands of units every year all over the country. Call (855) 273-7188 and we'll get started selling your RV today.