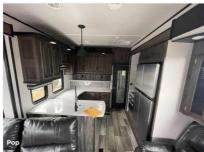

#### Description

Stock #309446 - Top of the line toy hauler! Loaded with space and options! This 2021 CYCLONE (BY HEARTLAND) CY4005 is a beautiful luxury 5th-wheel toy hauler that is ready to go and family-friendly! The Cyclone is super clean, with lots of great family memories to make! Relax in the recliners across from the large flat-screen TV and a fireplace below. A nice stereo system to set the mood! There is a 3-person sofa plus an L-shaped sofa to relax and enjoy the 50" LCD HDTV! If you are a workaholic, there is a "Swift space" pull-out dresser workstation. The culinary galley has a 4-door fridge/freezer and a large sink with plenty of counter space. The kitchen includes solid surface countertops, a three-burner stove with an oven, a microwave, and tons of storage. This Cyclone sleeps 8 with a king in the master, an electric overhead bed in the huge 13-foot garage, and a loft above. There is a half bath in the garage. The lower seating area converts to a dining area and is a sleeper at night! The rear of the garage has a playpen that is great for pets or young children. There are washer/dryer hookups if needed. Outside enjoy all the basement storage areas and the outdoor kitchen that is sure to please all!!We are looking for people all over the country who share our love for boats/RVs. If you have a passion for our product and like the idea of working from home, please visit Careeers [dot] PopSells [dot] com to learn more.Please submit any and ALL offers - your offer may be accepted! Submit your offer today!Reason for selling is downsizing. You have questions? We have answers. Call us at (941) 200-1030 to discuss this RV. Selling your RV has never been easier. At Pop RVs, we literally sell thousands of units every year all over the country. Call (855) 273-7188 and we'll get started selling your RV today.