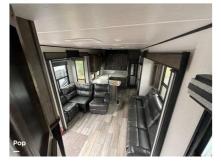

#### Description

Stock #309446 - Top of the line toy hauler! Loaded with space and options! This 2021 CYCLONE (BY HEARTLAND) CY4005 is a beautiful luxury 5th-wheel toy hauler that is ready to go and family-friendly! The Cyclone is super clean, with lots of great family memories to make! Relax in the recliners across from the large flat-screen TV and a fireplace below. A nice stereo system to set the mood! There is a 3-person sofa plus an L-shaped sofa to relax and enjoy the 50" LCD HDTV! If you are a workaholic, there is a "Swift space" pull-out dresser workstation. The culinary galley has a 4-door fridge/freezer and a large sink with plenty of counter space. The kitchen includes solid surface countertops, a three-burner stove with an oven, a microwave, and tons of storage. This Cyclone sleeps 8 with a king in the master, an electric overhead bed in the huge 13-foot garage, and a loft above. There is a half bath in the garage. The lower seating area converts to a dining area and is a sleeper at night! The rear of the garage has a playpen that is great for pets or young children. There are washer/dryer hookups if needed. Outside enjoy all the basement storage areas and the outdoor kitchen that is sure to please all!!We are looking for people all over the country who share our love for boats/RVs. If you have a passion for our product and like the idea of working from home, please visit Careeers [dot] PopSells [dot] com to learn more.Please submit any and ALL offers - your offer may be accepted! Submit your offer today!Reason for selling is downsizing. You have questions? We have answers. Call us at (941) 200-1030 to discuss this RV. Selling your RV has never been easier. At Pop RVs, we literally sell thousands of units every year all over the country. Call (855) 273-7188 and we'll get started selling your RV today.