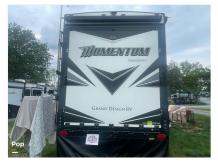

### Description

Stock #363583 - 2021 GRAND DESIGN MOMENTUM 397TH fifth wheel toy hauler with many upgrades! This 2021 Momentum 397TH, designed by Grand Design, epitomizes luxury and versatility in the world of fifth-wheel toy haulers. This model blends contemporary aesthetics with functionality, catering to the avid traveler and the adventure enthusiast. This spacious unit boasts a well-appointed interior featuring premium materials, modern furnishings, and state-of-the-art amenities. Its innovative toy hauler design provides ample storage space for recreational equipment, making it an ideal companion for those seeking to bring their hobbies on the road. We are looking for people all over the country who share our love for boats/RVs. If you have a passion for our product and like the idea of working from home, please visit Careeers [dot] PopSells [dot] com to learn more.Please submit any and ALL offers - your offer may be accepted! Submit your offer today!Reason for selling is new adventure. You have questions? We have answers. Call us at (941) 200-1030 to discuss this RV. Selling your RV has never been easier. At Pop RVs, we literally sell thousands of units every year all over the country. Call (855) 273-7188 and we'll get started selling your RV today.