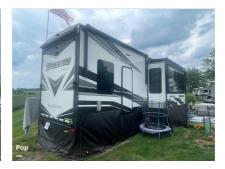

### Description

Stock #363583 - 2021 GRAND DESIGN MOMENTUM 397TH fifth wheel toy hauler with many upgrades! This 2021 Momentum 397TH, designed by Grand Design, epitomizes luxury and versatility in the world of fifth-wheel toy haulers. This model blends contemporary aesthetics with functionality, catering to the avid traveler and the adventure enthusiast. This spacious unit boasts a well-appointed interior featuring premium materials, modern furnishings, and state-of-the-art amenities. Its innovative toy hauler design provides ample storage space for recreational equipment, making it an ideal companion for those seeking to bring their hobbies on the road. We are looking for people all over the country who share our love for boats/RVs. If you have a passion for our product and like the idea of working from home, please visit Careeers [dot] PopSells [dot] com to learn more.Please submit any and ALL offers - your offer may be accepted! Submit your offer today!Reason for selling is new adventure. You have questions? We have answers. Call us at (941) 200-1030 to discuss this RV. Selling your RV has never been easier. At Pop RVs, we literally sell thousands of units every year all over the country. Call (855) 273-7188 and we'll get started selling your RV today.