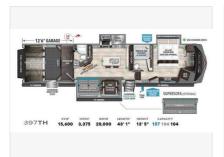

### Description

Stock #363583 - 2021 GRAND DESIGN MOMENTUM 397TH fifth wheel toy hauler with many upgrades! This 2021 Momentum 397TH, designed by Grand Design, epitomizes luxury and versatility in the world of fifth-wheel toy haulers. This model blends contemporary aesthetics with functionality, catering to the avid traveler and the adventure enthusiast. This spacious unit boasts a well-appointed interior featuring premium materials, modern furnishings, and state-of-the-art amenities. Its innovative toy hauler design provides ample storage space for recreational equipment, making it an ideal companion for those seeking to bring their hobbies on the road. We are looking for people all over the country who share our love for boats/RVs. If you have a passion for our product and like the idea of working from home, please visit Careeers [dot] PopSells [dot] com to learn more.Please submit any and ALL offers - your offer may be accepted! Submit your offer today!Reason for selling is new adventure. You have questions? We have answers. Call us at (941) 200-1030 to discuss this RV. Selling your RV has never been easier. At Pop RVs, we literally sell thousands of units every year all over the country. Call (855) 273-7188 and we'll get started selling your RV today.