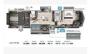

### Description

Stock #363583 - 2021 GRAND DESIGN MOMENTUM 397TH fifth wheel toy hauler with many upgrades! This 2021 Momentum 397TH, designed by Grand Design, epitomizes luxury and versatility in the world of fifth-wheel toy haulers. This model blends contemporary aesthetics with functionality, catering to the avid traveler and the adventure enthusiast. This spacious unit boasts a well-appointed interior featuring premium materials, modern furnishings, and state-of-the-art amenities. Its innovative toy hauler design provides ample storage space for recreational equipment, making it an ideal companion for those seeking to bring their hobbies on the road. We are looking for people all over the country who share our love for boats/RVs. If you have a passion for our product and like the idea of working from home, please visit Careeers [dot] PopSells [dot] com to learn more.Please submit any and ALL offers - your offer may be accepted! Submit your offer today!Reason for selling is new adventure. You have questions? We have answers. Call us at (941) 200-1030 to discuss this RV. Selling your RV has never been easier. At Pop RVs, we literally sell thousands of units every year all over the country. Call (855) 273-7188 and we'll get started selling your RV today.