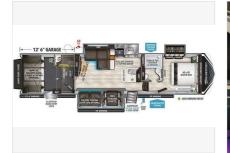

### 2020 Toy Hauler Grand Design Momentum

\$85,000

| 2020 Toy Hauler Grand I | Design Momentum                                                                                                                                                                                                                                                                                                                                                                                                                                                                                                                                                                                                                                                                                                                                                                                                                                                                                                                                                                                                                                                                                                                                                                                                                                                                                                                                                                                                                                                                                                                                                                                                                                                                                                                                                                                                                                                                                                                                                                                                                                       | \$85,000   |
|-------------------------|-------------------------------------------------------------------------------------------------------------------------------------------------------------------------------------------------------------------------------------------------------------------------------------------------------------------------------------------------------------------------------------------------------------------------------------------------------------------------------------------------------------------------------------------------------------------------------------------------------------------------------------------------------------------------------------------------------------------------------------------------------------------------------------------------------------------------------------------------------------------------------------------------------------------------------------------------------------------------------------------------------------------------------------------------------------------------------------------------------------------------------------------------------------------------------------------------------------------------------------------------------------------------------------------------------------------------------------------------------------------------------------------------------------------------------------------------------------------------------------------------------------------------------------------------------------------------------------------------------------------------------------------------------------------------------------------------------------------------------------------------------------------------------------------------------------------------------------------------------------------------------------------------------------------------------------------------------------------------------------------------------------------------------------------------------|------------|
|                         |                                                                                                                                                                                                                                                                                                                                                                                                                                                                                                                                                                                                                                                                                                                                                                                                                                                                                                                                                                                                                                                                                                                                                                                                                                                                                                                                                                                                                                                                                                                                                                                                                                                                                                                                                                                                                                                                                                                                                                                                                                                       |            |
| Item                    | Item URL: <a href="https://www.rvpostings.com/293319">https://www.rvpostings.com/293319</a> Item refere #293319                                                                                                                                                                                                                                                                                                                                                                                                                                                                                                                                                                                                                                                                                                                                                                                                                                                                                                                                                                                                                                                                                                                                                                                                                                                                                                                                                                                                                                                                                                                                                                                                                                                                                                                                                                                                                                                                                                                                       | nce number |
| Dealer                  | Pop RVs<br>Phone: 8886139535<br>Email: <u>import237978@rvpostings.com</u>                                                                                                                                                                                                                                                                                                                                                                                                                                                                                                                                                                                                                                                                                                                                                                                                                                                                                                                                                                                                                                                                                                                                                                                                                                                                                                                                                                                                                                                                                                                                                                                                                                                                                                                                                                                                                                                                                                                                                                             |            |
| Details                 | Item type: For sale<br>Posted on : 10/31/2022                                                                                                                                                                                                                                                                                                                                                                                                                                                                                                                                                                                                                                                                                                                                                                                                                                                                                                                                                                                                                                                                                                                                                                                                                                                                                                                                                                                                                                                                                                                                                                                                                                                                                                                                                                                                                                                                                                                                                                                                         |            |
| Description             | Stock #348367 - 2020 Momentum by Grand Design (M-Class 395M)The 2020<br>Momentum M-Class 395M is a fifth-wheel trailer for adventurers demanding<br>luxury and functionality. The Momentum M-Class 395M is built on a sturdy and<br>reliable chassis. Measuring 42 feet in length, it provides ample living space while<br>remaining maneuverable for towing.Inside, this trailer offers a spacious and well-<br>appointed living area designed for comfort and convenience. The garage area is a<br>key feature, with a dedicated space for your toys, often featuring a ramp door for<br>easy loading and unloading. The main living area includes a comfortable lounge<br>with seating, a dining area, and a fully equipped kitchen with modern appliances,<br>ample counter space, and a residential-style refrigerator. The master bedroom<br>includes a queen-sized bed and plenty of storage options. The bathroom features<br>a shower, toilet, and sink with contemporary fixtures. It includes multiple flat-<br>screen TVs, a high-quality sound system, and options for outdoor<br>entertainment. The trailer is designed for year-round comfort with an efficient<br>heating and cooling system. Large windows and well-placed lighting fixtures<br>create a bright and inviting interior. Generous storage space is available both<br>inside and in exterior compartments. We are looking for people all over the<br>country who share our love for boats/RVs. If you have a passion for our product<br>and like the idea of working from home, please visit Careeers [dot] PopSells [dot]<br>com to learn more.Please submit any and ALL offers - your offer may be<br>accepted! Submit your offer today!Reason for selling is no longer needs.You have<br>questions? We have answers. Call us at (941) 200-1030 to discuss this RV.Selling<br>your RV has never been easier. At Pop RVs, we literally sell thousands of units<br>every year all over the country. Call (855) 273-7188 and we'll get started selling<br>your RV today. |            |