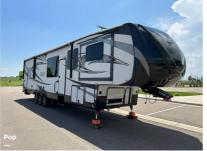

|



2016 Toy Hauler Forest River Thunderbolt

\$77,800

**2**/4

**R** POSTINGS

## 2016 Toy Hauler Forest River Thunderbolt

## Item images























\$77,800



## 2016 Toy Hauler Forest River Thunderbolt







**4**/4

\$77,800