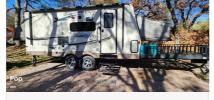

### Description

Stock #374688 - 2017 Shamrock By Forest River 21SSL Toy Hauler in Great Condition! Rarely Used! Heated mattresses on the queen fold out beds! This is a 2017 Flagstaff Shamrock by (Forest River) 21SSL and is Expandable. She's also a toy hauler. Please see photos and video included. She's located in Flower Mound, Texas and has only had 2 owners. You can see how well she's been cared for. There's 8' of cargo area for your toys. This unit has one slide and two expandable ends. There's a sleeping capacity of eight: two queen beds in the expandable ends, one sofa sleeper, and a dinette sleeper. Heated mattresses on the queen fold out beds!There's tons of room for its size! It has everything you need for a weekend getaway or an extended stay. More comfort sleeping than units twice its size.It has a large corner shower, and the living area is wide open. Don't miss out on this awesome camper. Call today to schedule a viewing or to make an offer. We are looking for people all over the country who share our love for boats/RVs. If you have a passion for our product and like the idea of working from home, please visit Careeers [dot] PopSells [dot] com to learn more.Please submit any and ALL offers - your offer may be accepted! Submit your offer today!Reason for selling is no longer needing. You have questions? We have answers. Call us at (941) 200-1030 to discuss this RV.Selling your RV has never been easier. At Pop RVs, we literally sell thousands of units every year all over the country. Call (855) 273-7188 and we'll get started selling your RV today.

**Basic information** 

Year: 2017

Stock Number: 374688 VIN Number: rvusa-374688 Condition: Pre-Owned

Length: 32