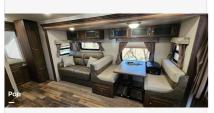

### Description

Stock #374688 - 2017 Shamrock By Forest River 21SSL Toy Hauler in Great Condition! Rarely Used! Heated mattresses on the queen fold out beds! This is a 2017 Flagstaff Shamrock by (Forest River) 21SSL and is Expandable. She's also a toy hauler. Please see photos and video included. She's located in Flower Mound, Texas and has only had 2 owners. You can see how well she's been cared for. There's 8' of cargo area for your toys. This unit has one slide and two expandable ends. There's a sleeping capacity of eight: two queen beds in the expandable ends, one sofa sleeper, and a dinette sleeper. Heated mattresses on the queen fold out beds!There's tons of room for its size! It has everything you need for a weekend getaway or an extended stay. More comfort sleeping than units twice its size.It has a large corner shower, and the living area is wide open. Don't miss out on this awesome camper. Call today to schedule a viewing or to make an offer. We are looking for people all over the country who share our love for boats/RVs. If you have a passion for our product and like the idea of working from home, please visit Careeers [dot] PopSells [dot] com to learn more.Please submit any and ALL offers - your offer may be accepted! Submit your offer today!Reason for selling is no longer needing. You have questions? We have answers. Call us at (941) 200-1030 to discuss this RV.Selling your RV has never been easier. At Pop RVs, we literally sell thousands of units every year all over the country. Call (855) 273-7188 and we'll get started selling your RV today.