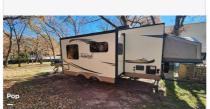

### Description

Stock #374688 - 2017 Shamrock By Forest River 21SSL Toy Hauler in Great Condition! Rarely Used! Heated mattresses on the queen fold out beds! This is a 2017 Flagstaff Shamrock by (Forest River) 21SSL and is Expandable. She's also a toy hauler. Please see photos and video included. She's located in Flower Mound, Texas and has only had 2 owners. You can see how well she's been cared for. There's 8' of cargo area for your toys. This unit has one slide and two expandable ends. There's a sleeping capacity of eight: two queen beds in the expandable ends, one sofa sleeper, and a dinette sleeper. Heated mattresses on the queen fold out beds!There's tons of room for its size! It has everything you need for a weekend getaway or an extended stay. More comfort sleeping than units twice its size.It has a large corner shower, and the living area is wide open. Don't miss out on this awesome camper. Call today to schedule a viewing or to make an offer. We are looking for people all over the country who share our love for boats/RVs. If you have a passion for our product and like the idea of working from home, please visit Careeers [dot] PopSells [dot] com to learn more.Please submit any and ALL offers - your offer may be accepted! Submit your offer today!Reason for selling is no longer needing. You have questions? We have answers. Call us at (941) 200-1030 to discuss this RV.Selling your RV has never been easier. At Pop RVs, we literally sell thousands of units every year all over the country. Call (855) 273-7188 and we'll get started selling your RV today.

**Basic information** 

Year: 2017

Stock Number: 374688 VIN Number: rvusa-374688 Condition: Pre-Owned

Length: 32