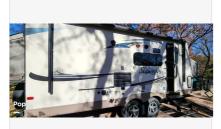

### Description

Stock #374688 - 2017 Shamrock By Forest River 21SSL Toy Hauler in Great Condition! Rarely Used! Heated mattresses on the queen fold out beds! This is a 2017 Flagstaff Shamrock by (Forest River) 21SSL and is Expandable. She's also a toy hauler. Please see photos and video included. She's located in Flower Mound, Texas and has only had 2 owners. You can see how well she's been cared for. There's 8' of cargo area for your toys. This unit has one slide and two expandable ends. There's a sleeping capacity of eight: two queen beds in the expandable ends, one sofa sleeper, and a dinette sleeper. Heated mattresses on the queen fold out beds!There's tons of room for its size! It has everything you need for a weekend getaway or an extended stay. More comfort sleeping than units twice its size.It has a large corner shower, and the living area is wide open. Don't miss out on this awesome camper. Call today to schedule a viewing or to make an offer. We are looking for people all over the country who share our love for boats/RVs. If you have a passion for our product and like the idea of working from home, please visit Careeers [dot] PopSells [dot] com to learn more.Please submit any and ALL offers - your offer may be accepted! Submit your offer today!Reason for selling is no longer needing. You have questions? We have answers. Call us at (941) 200-1030 to discuss this RV.Selling your RV has never been easier. At Pop RVs, we literally sell thousands of units every year all over the country. Call (855) 273-7188 and we'll get started selling your RV today.

**Basic information** 

Year: 2017

Stock Number: 374688 VIN Number: rvusa-374688 Condition: Pre-Owned

Length: 32