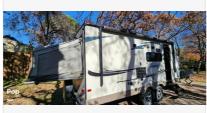

### Description

Stock #374688 - 2017 Shamrock By Forest River 21SSL Toy Hauler in Great Condition! Rarely Used! Heated mattresses on the queen fold out beds! This is a 2017 Flagstaff Shamrock by (Forest River) 21SSL and is Expandable. She's also a toy hauler. Please see photos and video included. She's located in Flower Mound, Texas and has only had 2 owners. You can see how well she's been cared for. There's 8' of cargo area for your toys. This unit has one slide and two expandable ends. There's a sleeping capacity of eight: two queen beds in the expandable ends, one sofa sleeper, and a dinette sleeper. Heated mattresses on the queen fold out beds!There's tons of room for its size! It has everything you need for a weekend getaway or an extended stay. More comfort sleeping than units twice its size.It has a large corner shower, and the living area is wide open. Don't miss out on this awesome camper. Call today to schedule a viewing or to make an offer. We are looking for people all over the country who share our love for boats/RVs. If you have a passion for our product and like the idea of working from home, please visit Careeers [dot] PopSells [dot] com to learn more.Please submit any and ALL offers - your offer may be accepted! Submit your offer today!Reason for selling is no longer needing. You have questions? We have answers. Call us at (941) 200-1030 to discuss this RV.Selling your RV has never been easier. At Pop RVs, we literally sell thousands of units every year all over the country. Call (855) 273-7188 and we'll get started selling your RV today.

**Basic information** 

Year: 2017

Stock Number: 374688 VIN Number: rvusa-374688 Condition: Pre-Owned

Length: 32