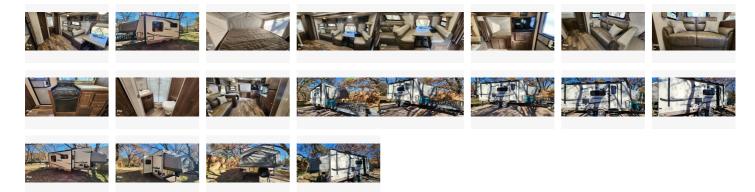

### Description

Stock #374688 - 2017 Shamrock By Forest River 21SSL Toy Hauler in Great Condition! Rarely Used! Heated mattresses on the queen fold out beds! This is a 2017 Flagstaff Shamrock by (Forest River) 21SSL and is Expandable. She's also a toy hauler. Please see photos and video included. She's located in Flower Mound, Texas and has only had 2 owners. You can see how well she's been cared for. There's 8' of cargo area for your toys. This unit has one slide and two expandable ends. There's a sleeping capacity of eight: two queen beds in the expandable ends, one sofa sleeper, and a dinette sleeper. Heated mattresses on the queen fold out beds!There's tons of room for its size! It has everything you need for a weekend getaway or an extended stay. More comfort sleeping than units twice its size.It has a large corner shower, and the living area is wide open. Don't miss out on this awesome camper. Call today to schedule a viewing or to make an offer. We are looking for people all over the country who share our love for boats/RVs. If you have a passion for our product and like the idea of working from home, please visit Careeers [dot] PopSells [dot] com to learn more.Please submit any and ALL offers - your offer may be accepted! Submit your offer today!Reason for selling is no longer needing. You have questions? We have answers. Call us at (941) 200-1030 to discuss this RV.Selling your RV has never been easier. At Pop RVs, we literally sell thousands of units every year all over the country. Call (855) 273-7188 and we'll get started selling your RV today.

**Basic information** 

Year: 2017

Stock Number: 374688 VIN Number: rvusa-374688 Condition: Pre-Owned

Length: 32