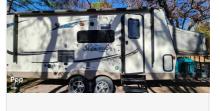

### Description

Stock #374688 - 2017 Shamrock By Forest River 21SSL Toy Hauler in Great Condition! Rarely Used! Heated mattresses on the queen fold out beds! This is a 2017 Flagstaff Shamrock by (Forest River) 21SSL and is Expandable. She's also a toy hauler. Please see photos and video included. She's located in Flower Mound, Texas and has only had 2 owners. You can see how well she's been cared for. There's 8' of cargo area for your toys. This unit has one slide and two expandable ends. There's a sleeping capacity of eight: two queen beds in the expandable ends, one sofa sleeper, and a dinette sleeper. Heated mattresses on the queen fold out beds!There's tons of room for its size! It has everything you need for a weekend getaway or an extended stay. More comfort sleeping than units twice its size.It has a large corner shower, and the living area is wide open. Don't miss out on this awesome camper. Call today to schedule a viewing or to make an offer. We are looking for people all over the country who share our love for boats/RVs. If you have a passion for our product and like the idea of working from home, please visit Careeers [dot] PopSells [dot] com to learn more.Please submit any and ALL offers - your offer may be accepted! Submit your offer today!Reason for selling is no longer needing. You have questions? We have answers. Call us at (941) 200-1030 to discuss this RV.Selling your RV has never been easier. At Pop RVs, we literally sell thousands of units every year all over the country. Call (855) 273-7188 and we'll get started selling your RV today.

**Basic information** 

Year: 2017

Stock Number: 374688 VIN Number: rvusa-374688 Condition: Pre-Owned

Length: 32