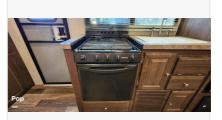

### Description

Stock #374688 - 2017 Shamrock By Forest River 21SSL Toy Hauler in Great Condition! Rarely Used! Heated mattresses on the queen fold out beds! This is a 2017 Flagstaff Shamrock by (Forest River) 21SSL and is Expandable. She's also a toy hauler. Please see photos and video included. She's located in Flower Mound, Texas and has only had 2 owners. You can see how well she's been cared for. There's 8' of cargo area for your toys. This unit has one slide and two expandable ends. There's a sleeping capacity of eight: two queen beds in the expandable ends, one sofa sleeper, and a dinette sleeper. Heated mattresses on the queen fold out beds!There's tons of room for its size! It has everything you need for a weekend getaway or an extended stay. More comfort sleeping than units twice its size.It has a large corner shower, and the living area is wide open. Don't miss out on this awesome camper. Call today to schedule a viewing or to make an offer. We are looking for people all over the country who share our love for boats/RVs. If you have a passion for our product and like the idea of working from home, please visit Careeers [dot] PopSells [dot] com to learn more.Please submit any and ALL offers - your offer may be accepted! Submit your offer today!Reason for selling is no longer needing. You have questions? We have answers. Call us at (941) 200-1030 to discuss this RV.Selling your RV has never been easier. At Pop RVs, we literally sell thousands of units every year all over the country. Call (855) 273-7188 and we'll get started selling your RV today.