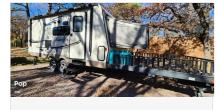

### Description

Stock #374688 - 2017 Shamrock By Forest River 21SSL Toy Hauler in Great Condition! Rarely Used! Heated mattresses on the queen fold out beds! This is a 2017 Flagstaff Shamrock by (Forest River) 21SSL and is Expandable. She's also a toy hauler. Please see photos and video included. She's located in Flower Mound, Texas and has only had 2 owners. You can see how well she's been cared for. There's 8' of cargo area for your toys. This unit has one slide and two expandable ends. There's a sleeping capacity of eight: two queen beds in the expandable ends, one sofa sleeper, and a dinette sleeper. Heated mattresses on the queen fold out beds!There's tons of room for its size! It has everything you need for a weekend getaway or an extended stay. More comfort sleeping than units twice its size.It has a large corner shower, and the living area is wide open. Don't miss out on this awesome camper. Call today to schedule a viewing or to make an offer. We are looking for people all over the country who share our love for boats/RVs. If you have a passion for our product and like the idea of working from home, please visit Careeers [dot] PopSells [dot] com to learn more.Please submit any and ALL offers - your offer may be accepted! Submit your offer today!Reason for selling is no longer needing. You have questions? We have answers. Call us at (941) 200-1030 to discuss this RV.Selling your RV has never been easier. At Pop RVs, we literally sell thousands of units every year all over the country. Call (855) 273-7188 and we'll get started selling your RV today.