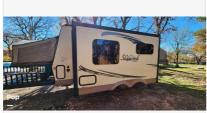

### Description

Stock #374688 - 2017 Shamrock By Forest River 21SSL Toy Hauler in Great Condition! Rarely Used! Heated mattresses on the queen fold out beds! This is a 2017 Flagstaff Shamrock by (Forest River) 21SSL and is Expandable. She's also a toy hauler. Please see photos and video included. She's located in Flower Mound, Texas and has only had 2 owners. You can see how well she's been cared for. There's 8' of cargo area for your toys. This unit has one slide and two expandable ends. There's a sleeping capacity of eight: two queen beds in the expandable ends, one sofa sleeper, and a dinette sleeper. Heated mattresses on the queen fold out beds!There's tons of room for its size! It has everything you need for a weekend getaway or an extended stay. More comfort sleeping than units twice its size.It has a large corner shower, and the living area is wide open. Don't miss out on this awesome camper. Call today to schedule a viewing or to make an offer. We are looking for people all over the country who share our love for boats/RVs. If you have a passion for our product and like the idea of working from home, please visit Careeers [dot] PopSells [dot] com to learn more.Please submit any and ALL offers - your offer may be accepted! Submit your offer today!Reason for selling is no longer needing. You have questions? We have answers. Call us at (941) 200-1030 to discuss this RV.Selling your RV has never been easier. At Pop RVs, we literally sell thousands of units every year all over the country. Call (855) 273-7188 and we'll get started selling your RV today.