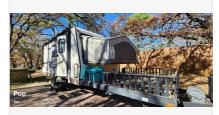

### Description

Stock #374688 - 2017 Shamrock By Forest River 21SSL Toy Hauler in Great Condition! Rarely Used! Heated mattresses on the queen fold out beds! This is a 2017 Flagstaff Shamrock by (Forest River) 21SSL and is Expandable. She's also a toy hauler. Please see photos and video included. She's located in Flower Mound, Texas and has only had 2 owners. You can see how well she's been cared for. There's 8' of cargo area for your toys. This unit has one slide and two expandable ends. There's a sleeping capacity of eight: two queen beds in the expandable ends, one sofa sleeper, and a dinette sleeper. Heated mattresses on the queen fold out beds!There's tons of room for its size! It has everything you need for a weekend getaway or an extended stay. More comfort sleeping than units twice its size.It has a large corner shower, and the living area is wide open. Don't miss out on this awesome camper. Call today to schedule a viewing or to make an offer. We are looking for people all over the country who share our love for boats/RVs. If you have a passion for our product and like the idea of working from home, please visit Careeers [dot] PopSells [dot] com to learn more.Please submit any and ALL offers - your offer may be accepted! Submit your offer today!Reason for selling is no longer needing. You have questions? We have answers. Call us at (941) 200-1030 to discuss this RV.Selling your RV has never been easier. At Pop RVs, we literally sell thousands of units every year all over the country. Call (855) 273-7188 and we'll get started selling your RV today.