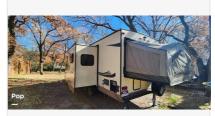

### Description

Stock #374688 - 2017 Shamrock By Forest River 21SSL Toy Hauler in Great Condition! Rarely Used! Heated mattresses on the queen fold out beds! This is a 2017 Flagstaff Shamrock by (Forest River) 21SSL and is Expandable. She's also a toy hauler. Please see photos and video included. She's located in Flower Mound, Texas and has only had 2 owners. You can see how well she's been cared for. There's 8' of cargo area for your toys. This unit has one slide and two expandable ends. There's a sleeping capacity of eight: two queen beds in the expandable ends, one sofa sleeper, and a dinette sleeper. Heated mattresses on the queen fold out beds!There's tons of room for its size! It has everything you need for a weekend getaway or an extended stay. More comfort sleeping than units twice its size.It has a large corner shower, and the living area is wide open. Don't miss out on this awesome camper. Call today to schedule a viewing or to make an offer. We are looking for people all over the country who share our love for boats/RVs. If you have a passion for our product and like the idea of working from home, please visit Careeers [dot] PopSells [dot] com to learn more.Please submit any and ALL offers - your offer may be accepted! Submit your offer today!Reason for selling is no longer needing. You have questions? We have answers. Call us at (941) 200-1030 to discuss this RV.Selling your RV has never been easier. At Pop RVs, we literally sell thousands of units every year all over the country. Call (855) 273-7188 and we'll get started selling your RV today.

**Basic information** 

Year: 2017

Stock Number: 374688 VIN Number: rvusa-374688 Condition: Pre-Owned

Length: 32