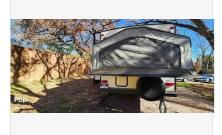

### Description

Stock #374688 - 2017 Shamrock By Forest River 21SSL Toy Hauler in Great Condition! Rarely Used! Heated mattresses on the queen fold out beds! This is a 2017 Flagstaff Shamrock by (Forest River) 21SSL and is Expandable. She's also a toy hauler. Please see photos and video included. She's located in Flower Mound, Texas and has only had 2 owners. You can see how well she's been cared for. There's 8' of cargo area for your toys. This unit has one slide and two expandable ends. There's a sleeping capacity of eight: two queen beds in the expandable ends, one sofa sleeper, and a dinette sleeper. Heated mattresses on the queen fold out beds!There's tons of room for its size! It has everything you need for a weekend getaway or an extended stay. More comfort sleeping than units twice its size.It has a large corner shower, and the living area is wide open. Don't miss out on this awesome camper. Call today to schedule a viewing or to make an offer. We are looking for people all over the country who share our love for boats/RVs. If you have a passion for our product and like the idea of working from home, please visit Careeers [dot] PopSells [dot] com to learn more.Please submit any and ALL offers - your offer may be accepted! Submit your offer today!Reason for selling is no longer needing. You have questions? We have answers. Call us at (941) 200-1030 to discuss this RV.Selling your RV has never been easier. At Pop RVs, we literally sell thousands of units every year all over the country. Call (855) 273-7188 and we'll get started selling your RV today.