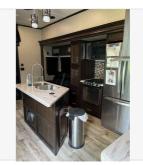

Quick info

0 mi | Other

Details

Item type: For sale
Posted on: 10/16/2023

Description

Toy Hauler with dual slide outs in living area made for an extra roomy living area. Closet slide in master, kitchen island, full size fridge, sink and microwave, dining table to seat 4, recliner love seat, loft bed with TV, electric fireplace with thermostat, shower, queen size master bed with direct entrance to bathroom and TV. Toy hauler back door creates porch with sides and steps. Hauler area has queen bunks - can convert bottom bunk to table - can stow beds for ATV transport. Tinted sliding glass door with screen that is able to be locked between living room and toy hauler. In hauler section - TV, built in sound system with outdoor speakers, tie down anchors, electric bunk lift. Sleeps 7+. Outdoor kitchen with sink and fridge. Plenty of storage inside and out. Outdoor hose with hot water. Auto level system. On board fuel tank and pump. Extreme weather package. Onboard generator with few hours. Kept in heated garage for winters.

**Basic** information

Year: 2016

Condition: Pre-Owned

Length: 44 Sleeps: 7 Slideouts: 3

Exterior Color: White

Features: Onboard Generator

Item address

<u>Dayton, Pennsylvania, United States</u>