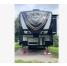

Quick info

0 mi | Other

Details

Item type: For sale
Posted on: 10/16/2023

Description

Toy Hauler with dual slide outs in living area made for an extra roomy living area. Closet slide in master, kitchen island, full size fridge, sink and microwave, dining table to seat 4, recliner love seat, loft bed with TV, electric fireplace with thermostat, shower, queen size master bed with direct entrance to bathroom and TV. Toy hauler back door creates porch with sides and steps. Hauler area has queen bunks - can convert bottom bunk to table - can stow beds for ATV transport. Tinted sliding glass door with screen that is able to be locked between living room and toy hauler. In hauler section - TV, built in sound system with outdoor speakers, tie down anchors, electric bunk lift. Sleeps 7+. Outdoor kitchen with sink and fridge. Plenty of storage inside and out. Outdoor hose with hot water. Auto level system. On board fuel tank and pump. Extreme weather package. Onboard generator with few hours. Kept in heated garage for winters.