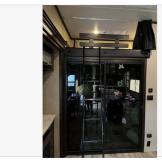

Quick info

0 mi | Other

Details

Item type: For sale
Posted on: 10/16/2023

Description

Toy Hauler with dual slide outs in living area made for an extra roomy living area. Closet slide in master, kitchen island, full size fridge, sink and microwave, dining table to seat 4, recliner love seat, loft bed with TV, electric fireplace with thermostat, shower, queen size master bed with direct entrance to bathroom and TV. Toy hauler back door creates porch with sides and steps. Hauler area has queen bunks - can convert bottom bunk to table - can stow beds for ATV transport. Tinted sliding glass door with screen that is able to be locked between living room and toy hauler. In hauler section - TV, built in sound system with outdoor speakers, tie down anchors, electric bunk lift. Sleeps 7+. Outdoor kitchen with sink and fridge. Plenty of storage inside and out. Outdoor hose with hot water. Auto level system. On board fuel tank and pump. Extreme weather package. Onboard generator with few hours. Kept in heated garage for winters.