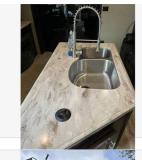

Quick info

0 mi | Other

Details

Item type: For sale
Posted on: 10/16/2023

Description

Toy Hauler with dual slide outs in living area made for an extra roomy living area. Closet slide in master, kitchen island, full size fridge, sink and microwave, dining table to seat 4, recliner love seat, loft bed with TV, electric fireplace with thermostat, shower, queen size master bed with direct entrance to bathroom and TV. Toy hauler back door creates porch with sides and steps. Hauler area has queen bunks - can convert bottom bunk to table - can stow beds for ATV transport. Tinted sliding glass door with screen that is able to be locked between living room and toy hauler. In hauler section - TV, built in sound system with outdoor speakers, tie down anchors, electric bunk lift. Sleeps 7+. Outdoor kitchen with sink and fridge. Plenty of storage inside and out. Outdoor hose with hot water. Auto level system. On board fuel tank and pump. Extreme weather package. Onboard generator with few hours. Kept in heated garage for winters.