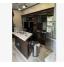

Quick info

0 mi | Other

Details

Item type: For sale
Posted on: 10/16/2023

Description

Toy Hauler with dual slide outs in living area made for an extra roomy living area. Closet slide in master, kitchen island, full size fridge, sink and microwave, dining table to seat 4, recliner love seat, loft bed with TV, electric fireplace with thermostat, shower, queen size master bed with direct entrance to bathroom and TV. Toy hauler back door creates porch with sides and steps. Hauler area has queen bunks - can convert bottom bunk to table - can stow beds for ATV transport. Tinted sliding glass door with screen that is able to be locked between living room and toy hauler. In hauler section - TV, built in sound system with outdoor speakers, tie down anchors, electric bunk lift. Sleeps 7+. Outdoor kitchen with sink and fridge. Plenty of storage inside and out. Outdoor hose with hot water. Auto level system. On board fuel tank and pump. Extreme weather package. Onboard generator with few hours. Kept in heated garage for winters.