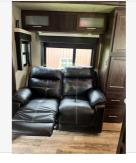

Quick info

0 mi | Other

Details

Item type: For sale
Posted on: 10/16/2023

Description

Toy Hauler with dual slide outs in living area made for an extra roomy living area. Closet slide in master, kitchen island, full size fridge, sink and microwave, dining table to seat 4, recliner love seat, loft bed with TV, electric fireplace with thermostat, shower, queen size master bed with direct entrance to bathroom and TV. Toy hauler back door creates porch with sides and steps. Hauler area has queen bunks - can convert bottom bunk to table - can stow beds for ATV transport. Tinted sliding glass door with screen that is able to be locked between living room and toy hauler. In hauler section - TV, built in sound system with outdoor speakers, tie down anchors, electric bunk lift. Sleeps 7+. Outdoor kitchen with sink and fridge. Plenty of storage inside and out. Outdoor hose with hot water. Auto level system. On board fuel tank and pump. Extreme weather package. Onboard generator with few hours. Kept in heated garage for winters.