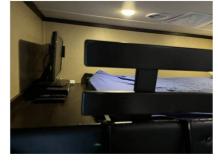

Quick info

0 mi | Other

Details

Item type: For sale
Posted on: 10/16/2023

Description

Toy Hauler with dual slide outs in living area made for an extra roomy living area. Closet slide in master, kitchen island, full size fridge, sink and microwave, dining table to seat 4, recliner love seat, loft bed with TV, electric fireplace with thermostat, shower, queen size master bed with direct entrance to bathroom and TV. Toy hauler back door creates porch with sides and steps. Hauler area has queen bunks - can convert bottom bunk to table - can stow beds for ATV transport. Tinted sliding glass door with screen that is able to be locked between living room and toy hauler. In hauler section - TV, built in sound system with outdoor speakers, tie down anchors, electric bunk lift. Sleeps 7+. Outdoor kitchen with sink and fridge. Plenty of storage inside and out. Outdoor hose with hot water. Auto level system. On board fuel tank and pump. Extreme weather package. Onboard generator with few hours. Kept in heated garage for winters.