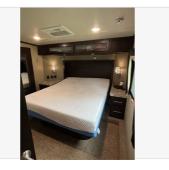

Quick info

0 mi | Other

Details

Item type: For sale
Posted on: 10/16/2023

Description

Toy Hauler with dual slide outs in living area made for an extra roomy living area. Closet slide in master, kitchen island, full size fridge, sink and microwave, dining table to seat 4, recliner love seat, loft bed with TV, electric fireplace with thermostat, shower, queen size master bed with direct entrance to bathroom and TV. Toy hauler back door creates porch with sides and steps. Hauler area has queen bunks - can convert bottom bunk to table - can stow beds for ATV transport. Tinted sliding glass door with screen that is able to be locked between living room and toy hauler. In hauler section - TV, built in sound system with outdoor speakers, tie down anchors, electric bunk lift. Sleeps 7+. Outdoor kitchen with sink and fridge. Plenty of storage inside and out. Outdoor hose with hot water. Auto level system. On board fuel tank and pump. Extreme weather package. Onboard generator with few hours. Kept in heated garage for winters.