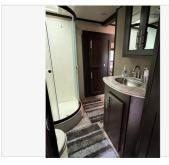

Quick info

0 mi | Other

Details

Item type: For sale
Posted on: 10/16/2023

Description

Toy Hauler with dual slide outs in living area made for an extra roomy living area. Closet slide in master, kitchen island, full size fridge, sink and microwave, dining table to seat 4, recliner love seat, loft bed with TV, electric fireplace with thermostat, shower, queen size master bed with direct entrance to bathroom and TV. Toy hauler back door creates porch with sides and steps. Hauler area has queen bunks - can convert bottom bunk to table - can stow beds for ATV transport. Tinted sliding glass door with screen that is able to be locked between living room and toy hauler. In hauler section - TV, built in sound system with outdoor speakers, tie down anchors, electric bunk lift. Sleeps 7+. Outdoor kitchen with sink and fridge. Plenty of storage inside and out. Outdoor hose with hot water. Auto level system. On board fuel tank and pump. Extreme weather package. Onboard generator with few hours. Kept in heated garage for winters.