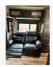

Quick info

0 mi | Other

Details

Item type: For sale
Posted on: 10/16/2023

Description

Toy Hauler with dual slide outs in living area made for an extra roomy living area. Closet slide in master, kitchen island, full size fridge, sink and microwave, dining table to seat 4, recliner love seat, loft bed with TV, electric fireplace with thermostat, shower, queen size master bed with direct entrance to bathroom and TV. Toy hauler back door creates porch with sides and steps. Hauler area has queen bunks - can convert bottom bunk to table - can stow beds for ATV transport. Tinted sliding glass door with screen that is able to be locked between living room and toy hauler. In hauler section - TV, built in sound system with outdoor speakers, tie down anchors, electric bunk lift. Sleeps 7+. Outdoor kitchen with sink and fridge. Plenty of storage inside and out. Outdoor hose with hot water. Auto level system. On board fuel tank and pump. Extreme weather package. Onboard generator with few hours. Kept in heated garage for winters.

**Basic** information

Year: 2016

Condition: Pre-Owned

Length: 44 Sleeps: 7 Slideouts: 3

Exterior Color: White

Features: Onboard Generator

Item address

<u>Dayton, Pennsylvania, United States</u>