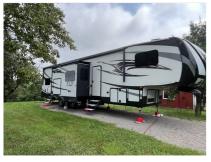

Quick info

0 mi | Other

Details

Item type: For sale
Posted on: 10/16/2023

Description

Toy Hauler with dual slide outs in living area made for an extra roomy living area. Closet slide in master, kitchen island, full size fridge, sink and microwave, dining table to seat 4, recliner love seat, loft bed with TV, electric fireplace with thermostat, shower, queen size master bed with direct entrance to bathroom and TV. Toy hauler back door creates porch with sides and steps. Hauler area has queen bunks - can convert bottom bunk to table - can stow beds for ATV transport. Tinted sliding glass door with screen that is able to be locked between living room and toy hauler. In hauler section - TV, built in sound system with outdoor speakers, tie down anchors, electric bunk lift. Sleeps 7+. Outdoor kitchen with sink and fridge. Plenty of storage inside and out. Outdoor hose with hot water. Auto level system. On board fuel tank and pump. Extreme weather package. Onboard generator with few hours. Kept in heated garage for winters.

**Basic** information

Year: 2016

Condition: Pre-Owned

Length: 44 Sleeps: 7 Slideouts: 3

Exterior Color: White

Features: Onboard Generator

Item address

<u>Dayton, Pennsylvania, United States</u>