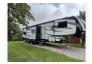

## Forest River Toy Hauler with dual slides

\$60,000

Item

Item URL: <a href="https://www.rvpostings.com/333766">https://www.rvpostings.com/333766</a> Item reference number #333766

Dealer

Keith Lightner

Email: <a href="mailto:lezlie53@gmail.com">lezlie53@gmail.com</a>

Quick info

0 mi | Other

Details

Item type: For sale
Posted on: 10/16/2023

Description

Toy Hauler with dual slide outs in living area made for an extra roomy living area. Closet slide in master, kitchen island, full size fridge, sink and microwave, dining table to seat 4, recliner love seat, loft bed with TV, electric fireplace with thermostat, shower, queen size master bed with direct entrance to bathroom and TV. Toy hauler back door creates porch with sides and steps. Hauler area has queen bunks - can convert bottom bunk to table - can stow beds for ATV transport. Tinted sliding glass door with screen that is able to be locked between living room and toy hauler. In hauler section - TV, built in sound system with outdoor speakers, tie down anchors, electric bunk lift. Sleeps 7+. Outdoor kitchen with sink and fridge. Plenty of storage inside and out. Outdoor hose with hot water. Auto level system. On board fuel tank and pump. Extreme weather package. Onboard generator with few hours. Kept in heated garage for winters.

**Basic** information

Year: 2016

Condition: Pre-Owned

Length: 44 Sleeps: 7 Slideouts: 3

Exterior Color: White

Features: Onboard Generator

Item address

<u>Dayton, Pennsylvania, United States</u>