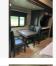

Quick info

0 mi | Other

Details

Item type: For sale
Posted on: 10/16/2023

Description

Toy Hauler with dual slide outs in living area made for an extra roomy living area. Closet slide in master, kitchen island, full size fridge, sink and microwave, dining table to seat 4, recliner love seat, loft bed with TV, electric fireplace with thermostat, shower, queen size master bed with direct entrance to bathroom and TV. Toy hauler back door creates porch with sides and steps. Hauler area has queen bunks - can convert bottom bunk to table - can stow beds for ATV transport. Tinted sliding glass door with screen that is able to be locked between living room and toy hauler. In hauler section - TV, built in sound system with outdoor speakers, tie down anchors, electric bunk lift. Sleeps 7+. Outdoor kitchen with sink and fridge. Plenty of storage inside and out. Outdoor hose with hot water. Auto level system. On board fuel tank and pump. Extreme weather package. Onboard generator with few hours. Kept in heated garage for winters.