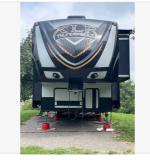

Quick info

0 mi | Other

Details

Item type: For sale
Posted on: 10/16/2023

Description

Toy Hauler with dual slide outs in living area made for an extra roomy living area. Closet slide in master, kitchen island, full size fridge, sink and microwave, dining table to seat 4, recliner love seat, loft bed with TV, electric fireplace with thermostat, shower, queen size master bed with direct entrance to bathroom and TV. Toy hauler back door creates porch with sides and steps. Hauler area has queen bunks - can convert bottom bunk to table - can stow beds for ATV transport. Tinted sliding glass door with screen that is able to be locked between living room and toy hauler. In hauler section - TV, built in sound system with outdoor speakers, tie down anchors, electric bunk lift. Sleeps 7+. Outdoor kitchen with sink and fridge. Plenty of storage inside and out. Outdoor hose with hot water. Auto level system. On board fuel tank and pump. Extreme weather package. Onboard generator with few hours. Kept in heated garage for winters.

**Basic** information

Year: 2016

Condition: Pre-Owned

Length: 44 Sleeps: 7 Slideouts: 3

Exterior Color: White

Features: Onboard Generator

Item address

<u>Dayton, Pennsylvania, United States</u>