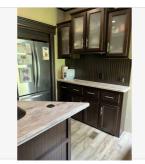

Quick info

0 mi | Other

Details

Item type: For sale
Posted on: 10/16/2023

Description

Toy Hauler with dual slide outs in living area made for an extra roomy living area. Closet slide in master, kitchen island, full size fridge, sink and microwave, dining table to seat 4, recliner love seat, loft bed with TV, electric fireplace with thermostat, shower, queen size master bed with direct entrance to bathroom and TV. Toy hauler back door creates porch with sides and steps. Hauler area has queen bunks - can convert bottom bunk to table - can stow beds for ATV transport. Tinted sliding glass door with screen that is able to be locked between living room and toy hauler. In hauler section - TV, built in sound system with outdoor speakers, tie down anchors, electric bunk lift. Sleeps 7+. Outdoor kitchen with sink and fridge. Plenty of storage inside and out. Outdoor hose with hot water. Auto level system. On board fuel tank and pump. Extreme weather package. Onboard generator with few hours. Kept in heated garage for winters.