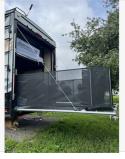

Quick info

0 mi | Other

Details

Item type: For sale
Posted on: 10/16/2023

Description

Toy Hauler with dual slide outs in living area made for an extra roomy living area. Closet slide in master, kitchen island, full size fridge, sink and microwave, dining table to seat 4, recliner love seat, loft bed with TV, electric fireplace with thermostat, shower, queen size master bed with direct entrance to bathroom and TV. Toy hauler back door creates porch with sides and steps. Hauler area has queen bunks - can convert bottom bunk to table - can stow beds for ATV transport. Tinted sliding glass door with screen that is able to be locked between living room and toy hauler. In hauler section - TV, built in sound system with outdoor speakers, tie down anchors, electric bunk lift. Sleeps 7+. Outdoor kitchen with sink and fridge. Plenty of storage inside and out. Outdoor hose with hot water. Auto level system. On board fuel tank and pump. Extreme weather package. Onboard generator with few hours. Kept in heated garage for winters.