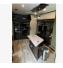

Quick info

0 mi | Other

Details

Item type: For sale
Posted on: 10/16/2023

Description

Toy Hauler with dual slide outs in living area made for an extra roomy living area. Closet slide in master, kitchen island, full size fridge, sink and microwave, dining table to seat 4, recliner love seat, loft bed with TV, electric fireplace with thermostat, shower, queen size master bed with direct entrance to bathroom and TV. Toy hauler back door creates porch with sides and steps. Hauler area has queen bunks - can convert bottom bunk to table - can stow beds for ATV transport. Tinted sliding glass door with screen that is able to be locked between living room and toy hauler. In hauler section - TV, built in sound system with outdoor speakers, tie down anchors, electric bunk lift. Sleeps 7+. Outdoor kitchen with sink and fridge. Plenty of storage inside and out. Outdoor hose with hot water. Auto level system. On board fuel tank and pump. Extreme weather package. Onboard generator with few hours. Kept in heated garage for winters.

**Basic** information

Year: 2016

Condition: Pre-Owned

Length: 44 Sleeps: 7 Slideouts: 3

Exterior Color: White

Features: Onboard Generator

Item address

<u>Dayton, Pennsylvania, United States</u>