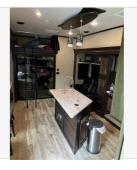

Quick info

0 mi | Other

Details

Item type: For sale
Posted on: 10/16/2023

Description

Toy Hauler with dual slide outs in living area made for an extra roomy living area. Closet slide in master, kitchen island, full size fridge, sink and microwave, dining table to seat 4, recliner love seat, loft bed with TV, electric fireplace with thermostat, shower, queen size master bed with direct entrance to bathroom and TV. Toy hauler back door creates porch with sides and steps. Hauler area has queen bunks - can convert bottom bunk to table - can stow beds for ATV transport. Tinted sliding glass door with screen that is able to be locked between living room and toy hauler. In hauler section - TV, built in sound system with outdoor speakers, tie down anchors, electric bunk lift. Sleeps 7+. Outdoor kitchen with sink and fridge. Plenty of storage inside and out. Outdoor hose with hot water. Auto level system. On board fuel tank and pump. Extreme weather package. Onboard generator with few hours. Kept in heated garage for winters.