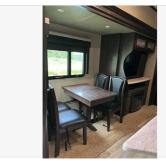

Quick info

0 mi | Other

Details

Item type: For sale
Posted on: 10/16/2023

Description

Toy Hauler with dual slide outs in living area made for an extra roomy living area. Closet slide in master, kitchen island, full size fridge, sink and microwave, dining table to seat 4, recliner love seat, loft bed with TV, electric fireplace with thermostat, shower, queen size master bed with direct entrance to bathroom and TV. Toy hauler back door creates porch with sides and steps. Hauler area has queen bunks - can convert bottom bunk to table - can stow beds for ATV transport. Tinted sliding glass door with screen that is able to be locked between living room and toy hauler. In hauler section - TV, built in sound system with outdoor speakers, tie down anchors, electric bunk lift. Sleeps 7+. Outdoor kitchen with sink and fridge. Plenty of storage inside and out. Outdoor hose with hot water. Auto level system. On board fuel tank and pump. Extreme weather package. Onboard generator with few hours. Kept in heated garage for winters.