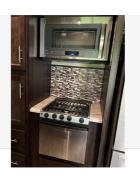

Quick info

0 mi | Other

Details

Item type: For sale
Posted on: 10/16/2023

Description

Toy Hauler with dual slide outs in living area made for an extra roomy living area. Closet slide in master, kitchen island, full size fridge, sink and microwave, dining table to seat 4, recliner love seat, loft bed with TV, electric fireplace with thermostat, shower, queen size master bed with direct entrance to bathroom and TV. Toy hauler back door creates porch with sides and steps. Hauler area has queen bunks - can convert bottom bunk to table - can stow beds for ATV transport. Tinted sliding glass door with screen that is able to be locked between living room and toy hauler. In hauler section - TV, built in sound system with outdoor speakers, tie down anchors, electric bunk lift. Sleeps 7+. Outdoor kitchen with sink and fridge. Plenty of storage inside and out. Outdoor hose with hot water. Auto level system. On board fuel tank and pump. Extreme weather package. Onboard generator with few hours. Kept in heated garage for winters.