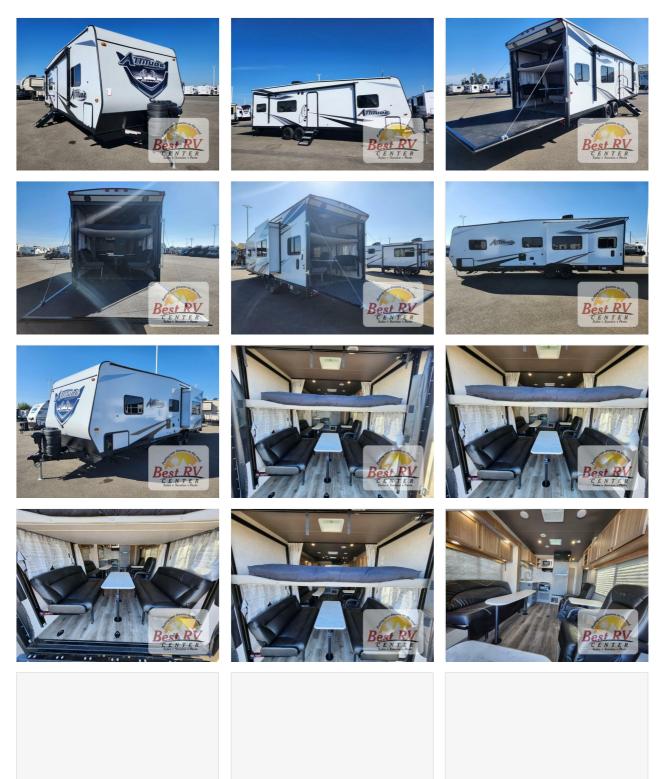

## 2024 Eclipse Attitude Wide Lite 27CRE

| Item                 | Item URL: <u>https://www.rvpostings.com/391209</u> Item reference number<br>#391209                                                                                                                                                                                                                                                                                                                                                                                                                                                                                                                         |
|----------------------|-------------------------------------------------------------------------------------------------------------------------------------------------------------------------------------------------------------------------------------------------------------------------------------------------------------------------------------------------------------------------------------------------------------------------------------------------------------------------------------------------------------------------------------------------------------------------------------------------------------|
| Dealer<br>Quick info | Best RV Center<br>Phone: 8777001993<br>Email: <u>import238319@rvpostings.com</u><br>0 mi                                                                                                                                                                                                                                                                                                                                                                                                                                                                                                                    |
|                      |                                                                                                                                                                                                                                                                                                                                                                                                                                                                                                                                                                                                             |
| Description          | 2024 Eclipse Attitude Wide Lite 27CRE, The following is a list of Additional<br>Options besides the Standard Features come with the unit are: 2024 ATTITUDE<br>27CRE HI-REZ LED FLOOD LIGHTS (DS & REAR) INSIDE AND OUTSIDE SPEAKERS<br>INTERIOR LED LIGHTS 13.5K BTU A/C SPARE TIRE WITH CARRIER RVIA TAG<br>VERMONT ELM WOOD GRAPHICS: GREY ELECTRIC BED W/LOWER SOFA AND<br>BUNK LADDER LIVING ROOM SLIDE OUT MORRYDE STEP ABOVE ENTRY STEPS<br>TV -LIVING ROOM (32 CLASS) ELITE PACKAGE ENCLOSED TANKS HEATED<br>POWER TONGUE JACK RAMP DOOR CABLE KIT REAR SCREEN WALL ELECTRIC<br>BED WITH LOWER SOFA |
| Basic information    | Year: 2024<br>Stock Number: 34027<br>VIN Number: 021148<br>Condition: New                                                                                                                                                                                                                                                                                                                                                                                                                                                                                                                                   |
| Item address         | , Turlock, California, United States                                                                                                                                                                                                                                                                                                                                                                                                                                                                                                                                                                        |
|                      |                                                                                                                                                                                                                                                                                                                                                                                                                                                                                                                                                                                                             |

## Item images

**2**/3

\$44