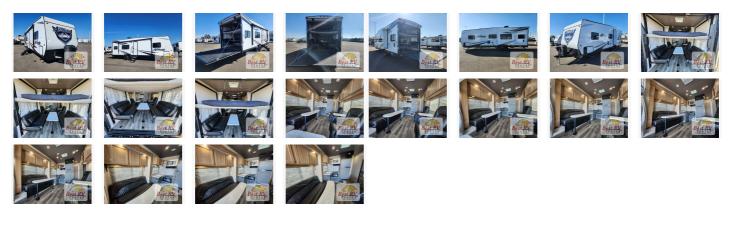

## 2024 Eclipse Attitude Wide Lite 27CRE

| Item                 | Item URL: <u>https://www.rvpostings.com/391209</u> Item reference number<br>#391209                                                                                                                                                                                                                                                                                                                                                                                                                                                                                                                         |
|----------------------|-------------------------------------------------------------------------------------------------------------------------------------------------------------------------------------------------------------------------------------------------------------------------------------------------------------------------------------------------------------------------------------------------------------------------------------------------------------------------------------------------------------------------------------------------------------------------------------------------------------|
| Dealer<br>Quick info | Best RV Center<br>Phone: 8777001993<br>Email: <u>import238319@rvpostings.com</u><br>0 mi                                                                                                                                                                                                                                                                                                                                                                                                                                                                                                                    |
|                      |                                                                                                                                                                                                                                                                                                                                                                                                                                                                                                                                                                                                             |
| Description          | 2024 Eclipse Attitude Wide Lite 27CRE, The following is a list of Additional<br>Options besides the Standard Features come with the unit are: 2024 ATTITUDE<br>27CRE HI-REZ LED FLOOD LIGHTS (DS & REAR) INSIDE AND OUTSIDE SPEAKERS<br>INTERIOR LED LIGHTS 13.5K BTU A/C SPARE TIRE WITH CARRIER RVIA TAG<br>VERMONT ELM WOOD GRAPHICS: GREY ELECTRIC BED W/LOWER SOFA AND<br>BUNK LADDER LIVING ROOM SLIDE OUT MORRYDE STEP ABOVE ENTRY STEPS<br>TV -LIVING ROOM (32 CLASS) ELITE PACKAGE ENCLOSED TANKS HEATED<br>POWER TONGUE JACK RAMP DOOR CABLE KIT REAR SCREEN WALL ELECTRIC<br>BED WITH LOWER SOFA |
| Basic information    | Year: 2024<br>Stock Number: 34027<br>VIN Number: 021148<br>Condition: New                                                                                                                                                                                                                                                                                                                                                                                                                                                                                                                                   |
| Item address         | , Turlock, California, United States                                                                                                                                                                                                                                                                                                                                                                                                                                                                                                                                                                        |
|                      |                                                                                                                                                                                                                                                                                                                                                                                                                                                                                                                                                                                                             |

## Item images

**2**/3

\$44