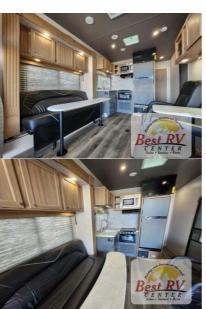

## 2024 Eclipse Attitude Wide Lite 27CRE

| Item                 | Item URL: <u>https://www.rvpostings.com/391209</u> Item reference number<br>#391209                                                                                                                                                                                                                                                                                                                                                                                                                                                                                                                         |
|----------------------|-------------------------------------------------------------------------------------------------------------------------------------------------------------------------------------------------------------------------------------------------------------------------------------------------------------------------------------------------------------------------------------------------------------------------------------------------------------------------------------------------------------------------------------------------------------------------------------------------------------|
| Dealer<br>Quick info | Best RV Center<br>Phone: 8777001993<br>Email: <u>import238319@rvpostings.com</u><br>0 mi                                                                                                                                                                                                                                                                                                                                                                                                                                                                                                                    |
|                      |                                                                                                                                                                                                                                                                                                                                                                                                                                                                                                                                                                                                             |
| Description          | 2024 Eclipse Attitude Wide Lite 27CRE, The following is a list of Additional<br>Options besides the Standard Features come with the unit are: 2024 ATTITUDE<br>27CRE HI-REZ LED FLOOD LIGHTS (DS & REAR) INSIDE AND OUTSIDE SPEAKERS<br>INTERIOR LED LIGHTS 13.5K BTU A/C SPARE TIRE WITH CARRIER RVIA TAG<br>VERMONT ELM WOOD GRAPHICS: GREY ELECTRIC BED W/LOWER SOFA AND<br>BUNK LADDER LIVING ROOM SLIDE OUT MORRYDE STEP ABOVE ENTRY STEPS<br>TV -LIVING ROOM (32 CLASS) ELITE PACKAGE ENCLOSED TANKS HEATED<br>POWER TONGUE JACK RAMP DOOR CABLE KIT REAR SCREEN WALL ELECTRIC<br>BED WITH LOWER SOFA |
| Basic information    | Year: 2024<br>Stock Number: 34027<br>VIN Number: 021148<br>Condition: New                                                                                                                                                                                                                                                                                                                                                                                                                                                                                                                                   |
| Item address         | , Turlock, California, United States                                                                                                                                                                                                                                                                                                                                                                                                                                                                                                                                                                        |
|                      |                                                                                                                                                                                                                                                                                                                                                                                                                                                                                                                                                                                                             |

## Item images

**2**/3

\$44