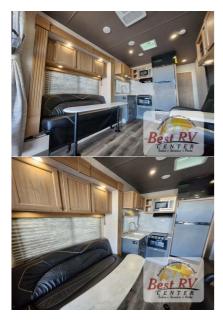

## 2024 Eclipse Attitude Wide Lite 27CRE

| Item                 | Item URL: <u>https://www.rvpostings.com/391209</u> Item reference number<br>#391209                                                                                                                                                                                                                                                                                                                                                                                                                                                                                                                         |
|----------------------|-------------------------------------------------------------------------------------------------------------------------------------------------------------------------------------------------------------------------------------------------------------------------------------------------------------------------------------------------------------------------------------------------------------------------------------------------------------------------------------------------------------------------------------------------------------------------------------------------------------|
| Dealer<br>Quick info | Best RV Center<br>Phone: 8777001993<br>Email: <u>import238319@rvpostings.com</u><br>0 mi                                                                                                                                                                                                                                                                                                                                                                                                                                                                                                                    |
|                      |                                                                                                                                                                                                                                                                                                                                                                                                                                                                                                                                                                                                             |
| Description          | 2024 Eclipse Attitude Wide Lite 27CRE, The following is a list of Additional<br>Options besides the Standard Features come with the unit are: 2024 ATTITUDE<br>27CRE HI-REZ LED FLOOD LIGHTS (DS & REAR) INSIDE AND OUTSIDE SPEAKERS<br>INTERIOR LED LIGHTS 13.5K BTU A/C SPARE TIRE WITH CARRIER RVIA TAG<br>VERMONT ELM WOOD GRAPHICS: GREY ELECTRIC BED W/LOWER SOFA AND<br>BUNK LADDER LIVING ROOM SLIDE OUT MORRYDE STEP ABOVE ENTRY STEPS<br>TV -LIVING ROOM (32 CLASS) ELITE PACKAGE ENCLOSED TANKS HEATED<br>POWER TONGUE JACK RAMP DOOR CABLE KIT REAR SCREEN WALL ELECTRIC<br>BED WITH LOWER SOFA |
| Basic information    | Year: 2024<br>Stock Number: 34027<br>VIN Number: 021148<br>Condition: New                                                                                                                                                                                                                                                                                                                                                                                                                                                                                                                                   |
| Item address         | , Turlock, California, United States                                                                                                                                                                                                                                                                                                                                                                                                                                                                                                                                                                        |
|                      |                                                                                                                                                                                                                                                                                                                                                                                                                                                                                                                                                                                                             |

## Item images

**2**/3

\$44