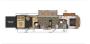

#### Description

Stock #345865 - Great 2016 Dutchmen Voltage 3800 toy hauler - room for all your gear and your crew!2016 Dutchmen 3800 Voltage Toy Hauler is 42' in length overall. Ready to take your toys with you to all your favorite trails? The booth dinette and stadium-style recliners face the large kitchen area with an L-shaped island. Great entertainment center and open floor plan so all guests feel part of the crowd. Cool loft area overlooking the kitchen and living space. The master bedroom offers a walk-around Queen size bed, a fantastic wardrobe for all your clothes, and more. Fully enclosed Jack-n-Jill style bathroom, double medicine cabinet, above counter sink, and walk-in shower. There is a half bath located in the garage area. We are looking for people all over the country who share our love for boats/RVs. If you have a passion for our product and like the idea of working from home, please visit Careeers [dot] PopSells [dot] com to learn more.Please submit any and ALL offers - your offer may be accepted! Submit your offer today!Reason for selling is not using enough to justify keeping. You have questions? We have answers. Call us at (941) 200-1030 to discuss this RV. Selling your RV has never been easier. At Pop RVs, we literally sell thousands of units every year all over the country. Call (855) 273-7188 and we'll get started selling your RV today.