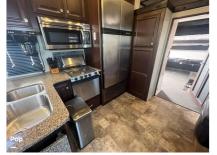

#### Description

Stock #345865 - Great 2016 Dutchmen Voltage 3800 toy hauler - room for all your gear and your crew!2016 Dutchmen 3800 Voltage Toy Hauler is 42' in length overall. Ready to take your toys with you to all your favorite trails? The booth dinette and stadium-style recliners face the large kitchen area with an L-shaped island. Great entertainment center and open floor plan so all guests feel part of the crowd. Cool loft area overlooking the kitchen and living space. The master bedroom offers a walk-around Queen size bed, a fantastic wardrobe for all your clothes, and more. Fully enclosed Jack-n-Jill style bathroom, double medicine cabinet, above counter sink, and walk-in shower. There is a half bath located in the garage area. We are looking for people all over the country who share our love for boats/RVs. If you have a passion for our product and like the idea of working from home, please visit Careeers [dot] PopSells [dot] com to learn more.Please submit any and ALL offers - your offer may be accepted! Submit your offer today!Reason for selling is not using enough to justify keeping. You have questions? We have answers. Call us at (941) 200-1030 to discuss this RV. Selling your RV has never been easier. At Pop RVs, we literally sell thousands of units every year all over the country. Call (855) 273-7188 and we'll get started selling your RV today.