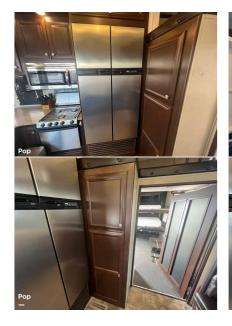

#### Description

Stock #345865 - Great 2016 Dutchmen Voltage 3800 toy hauler - room for all your gear and your crew!2016 Dutchmen 3800 Voltage Toy Hauler is 42' in length overall. Ready to take your toys with you to all your favorite trails? The booth dinette and stadium-style recliners face the large kitchen area with an L-shaped island. Great entertainment center and open floor plan so all guests feel part of the crowd. Cool loft area overlooking the kitchen and living space. The master bedroom offers a walk-around Queen size bed, a fantastic wardrobe for all your clothes, and more. Fully enclosed Jack-n-Jill style bathroom, double medicine cabinet, above counter sink, and walk-in shower. There is a half bath located in the garage area. We are looking for people all over the country who share our love for boats/RVs. If you have a passion for our product and like the idea of working from home, please visit Careeers [dot] PopSells [dot] com to learn more.Please submit any and ALL offers - your offer may be accepted! Submit your offer today!Reason for selling is not using enough to justify keeping. You have questions? We have answers. Call us at (941) 200-1030 to discuss this RV. Selling your RV has never been easier. At Pop RVs, we literally sell thousands of units every year all over the country. Call (855) 273-7188 and we'll get started selling your RV today.