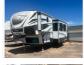

#### Description

Stock #345865 - Great 2016 Dutchmen Voltage 3800 toy hauler - room for all your gear and your crew!2016 Dutchmen 3800 Voltage Toy Hauler is 42' in length overall. Ready to take your toys with you to all your favorite trails? The booth dinette and stadium-style recliners face the large kitchen area with an L-shaped island. Great entertainment center and open floor plan so all guests feel part of the crowd. Cool loft area overlooking the kitchen and living space. The master bedroom offers a walk-around Queen size bed, a fantastic wardrobe for all your clothes, and more. Fully enclosed Jack-n-Jill style bathroom, double medicine cabinet, above counter sink, and walk-in shower. There is a half bath located in the garage area. We are looking for people all over the country who share our love for boats/RVs. If you have a passion for our product and like the idea of working from home, please visit Careeers [dot] PopSells [dot] com to learn more.Please submit any and ALL offers - your offer may be accepted! Submit your offer today!Reason for selling is not using enough to justify keeping. You have questions? We have answers. Call us at (941) 200-1030 to discuss this RV. Selling your RV has never been easier. At Pop RVs, we literally sell thousands of units every year all over the country. Call (855) 273-7188 and we'll get started selling your RV today.