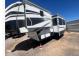

#### Description

Stock #345865 - Great 2016 Dutchmen Voltage 3800 toy hauler - room for all your gear and your crew!2016 Dutchmen 3800 Voltage Toy Hauler is 42' in length overall. Ready to take your toys with you to all your favorite trails? The booth dinette and stadium-style recliners face the large kitchen area with an L-shaped island. Great entertainment center and open floor plan so all guests feel part of the crowd. Cool loft area overlooking the kitchen and living space. The master bedroom offers a walk-around Queen size bed, a fantastic wardrobe for all your clothes, and more. Fully enclosed Jack-n-Jill style bathroom, double medicine cabinet, above counter sink, and walk-in shower. There is a half bath located in the garage area. We are looking for people all over the country who share our love for boats/RVs. If you have a passion for our product and like the idea of working from home, please visit Careeers [dot] PopSells [dot] com to learn more.Please submit any and ALL offers - your offer may be accepted! Submit your offer today!Reason for selling is not using enough to justify keeping. You have questions? We have answers. Call us at (941) 200-1030 to discuss this RV. Selling your RV has never been easier. At Pop RVs, we literally sell thousands of units every year all over the country. Call (855) 273-7188 and we'll get started selling your RV today.