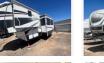

#### Description

Stock #345865 - Great 2016 Dutchmen Voltage 3800 toy hauler - room for all your gear and your crew!2016 Dutchmen 3800 Voltage Toy Hauler is 42' in length overall. Ready to take your toys with you to all your favorite trails? The booth dinette and stadium-style recliners face the large kitchen area with an L-shaped island. Great entertainment center and open floor plan so all guests feel part of the crowd. Cool loft area overlooking the kitchen and living space. The master bedroom offers a walk-around Queen size bed, a fantastic wardrobe for all your clothes, and more. Fully enclosed Jack-n-Jill style bathroom, double medicine cabinet, above counter sink, and walk-in shower. There is a half bath located in the garage area. We are looking for people all over the country who share our love for boats/RVs. If you have a passion for our product and like the idea of working from home, please visit Careeers [dot] PopSells [dot] com to learn more.Please submit any and ALL offers - your offer may be accepted! Submit your offer today!Reason for selling is not using enough to justify keeping. You have questions? We have answers. Call us at (941) 200-1030 to discuss this RV. Selling your RV has never been easier. At Pop RVs, we literally sell thousands of units every year all over the country. Call (855) 273-7188 and we'll get started selling your RV today.