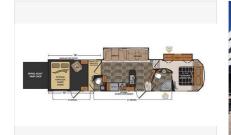

#### Description

Stock #345865 - Great 2016 Dutchmen Voltage 3800 toy hauler - room for all your gear and your crew!2016 Dutchmen 3800 Voltage Toy Hauler is 42' in length overall. Ready to take your toys with you to all your favorite trails? The booth dinette and stadium-style recliners face the large kitchen area with an L-shaped island. Great entertainment center and open floor plan so all guests feel part of the crowd. Cool loft area overlooking the kitchen and living space. The master bedroom offers a walk-around Queen size bed, a fantastic wardrobe for all your clothes, and more. Fully enclosed Jack-n-Jill style bathroom, double medicine cabinet, above counter sink, and walk-in shower. There is a half bath located in the garage area. We are looking for people all over the country who share our love for boats/RVs. If you have a passion for our product and like the idea of working from home, please visit Careeers [dot] PopSells [dot] com to learn more.Please submit any and ALL offers - your offer may be accepted! Submit your offer today!Reason for selling is not using enough to justify keeping. You have questions? We have answers. Call us at (941) 200-1030 to discuss this RV. Selling your RV has never been easier. At Pop RVs, we literally sell thousands of units every year all over the country. Call (855) 273-7188 and we'll get started selling your RV today.