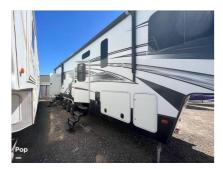

#### Description

Stock #345865 - Great 2016 Dutchmen Voltage 3800 toy hauler - room for all your gear and your crew!2016 Dutchmen 3800 Voltage Toy Hauler is 42' in length overall. Ready to take your toys with you to all your favorite trails? The booth dinette and stadium-style recliners face the large kitchen area with an L-shaped island. Great entertainment center and open floor plan so all guests feel part of the crowd. Cool loft area overlooking the kitchen and living space. The master bedroom offers a walk-around Queen size bed, a fantastic wardrobe for all your clothes, and more. Fully enclosed Jack-n-Jill style bathroom, double medicine cabinet, above counter sink, and walk-in shower. There is a half bath located in the garage area. We are looking for people all over the country who share our love for boats/RVs. If you have a passion for our product and like the idea of working from home, please visit Careeers [dot] PopSells [dot] com to learn more.Please submit any and ALL offers - your offer may be accepted! Submit your offer today!Reason for selling is not using enough to justify keeping. You have questions? We have answers. Call us at (941) 200-1030 to discuss this RV. Selling your RV has never been easier. At Pop RVs, we literally sell thousands of units every year all over the country. Call (855) 273-7188 and we'll get started selling your RV today.