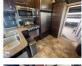

#### Description

Stock #345865 - Great 2016 Dutchmen Voltage 3800 toy hauler - room for all your gear and your crew!2016 Dutchmen 3800 Voltage Toy Hauler is 42' in length overall. Ready to take your toys with you to all your favorite trails? The booth dinette and stadium-style recliners face the large kitchen area with an L-shaped island. Great entertainment center and open floor plan so all guests feel part of the crowd. Cool loft area overlooking the kitchen and living space. The master bedroom offers a walk-around Queen size bed, a fantastic wardrobe for all your clothes, and more. Fully enclosed Jack-n-Jill style bathroom, double medicine cabinet, above counter sink, and walk-in shower. There is a half bath located in the garage area. We are looking for people all over the country who share our love for boats/RVs. If you have a passion for our product and like the idea of working from home, please visit Careeers [dot] PopSells [dot] com to learn more.Please submit any and ALL offers - your offer may be accepted! Submit your offer today!Reason for selling is not using enough to justify keeping. You have questions? We have answers. Call us at (941) 200-1030 to discuss this RV. Selling your RV has never been easier. At Pop RVs, we literally sell thousands of units every year all over the country. Call (855) 273-7188 and we'll get started selling your RV today.