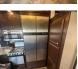

#### Description

Stock #345865 - Great 2016 Dutchmen Voltage 3800 toy hauler - room for all your gear and your crew!2016 Dutchmen 3800 Voltage Toy Hauler is 42' in length overall. Ready to take your toys with you to all your favorite trails? The booth dinette and stadium-style recliners face the large kitchen area with an L-shaped island. Great entertainment center and open floor plan so all guests feel part of the crowd. Cool loft area overlooking the kitchen and living space. The master bedroom offers a walk-around Queen size bed, a fantastic wardrobe for all your clothes, and more. Fully enclosed Jack-n-Jill style bathroom, double medicine cabinet, above counter sink, and walk-in shower. There is a half bath located in the garage area. We are looking for people all over the country who share our love for boats/RVs. If you have a passion for our product and like the idea of working from home, please visit Careeers [dot] PopSells [dot] com to learn more.Please submit any and ALL offers - your offer may be accepted! Submit your offer today!Reason for selling is not using enough to justify keeping. You have questions? We have answers. Call us at (941) 200-1030 to discuss this RV. Selling your RV has never been easier. At Pop RVs, we literally sell thousands of units every year all over the country. Call (855) 273-7188 and we'll get started selling your RV today.