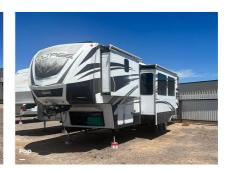

#### Description

Stock #345865 - Great 2016 Dutchmen Voltage 3800 toy hauler - room for all your gear and your crew!2016 Dutchmen 3800 Voltage Toy Hauler is 42' in length overall. Ready to take your toys with you to all your favorite trails? The booth dinette and stadium-style recliners face the large kitchen area with an L-shaped island. Great entertainment center and open floor plan so all guests feel part of the crowd. Cool loft area overlooking the kitchen and living space. The master bedroom offers a walk-around Queen size bed, a fantastic wardrobe for all your clothes, and more. Fully enclosed Jack-n-Jill style bathroom, double medicine cabinet, above counter sink, and walk-in shower. There is a half bath located in the garage area. We are looking for people all over the country who share our love for boats/RVs. If you have a passion for our product and like the idea of working from home, please visit Careeers [dot] PopSells [dot] com to learn more.Please submit any and ALL offers - your offer may be accepted! Submit your offer today!Reason for selling is not using enough to justify keeping. You have questions? We have answers. Call us at (941) 200-1030 to discuss this RV. Selling your RV has never been easier. At Pop RVs, we literally sell thousands of units every year all over the country. Call (855) 273-7188 and we'll get started selling your RV today.