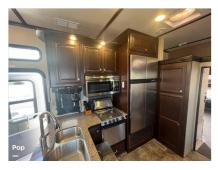

#### Description

Stock #345865 - Great 2016 Dutchmen Voltage 3800 toy hauler - room for all your gear and your crew!2016 Dutchmen 3800 Voltage Toy Hauler is 42' in length overall. Ready to take your toys with you to all your favorite trails? The booth dinette and stadium-style recliners face the large kitchen area with an L-shaped island. Great entertainment center and open floor plan so all guests feel part of the crowd. Cool loft area overlooking the kitchen and living space. The master bedroom offers a walk-around Queen size bed, a fantastic wardrobe for all your clothes, and more. Fully enclosed Jack-n-Jill style bathroom, double medicine cabinet, above counter sink, and walk-in shower. There is a half bath located in the garage area. We are looking for people all over the country who share our love for boats/RVs. If you have a passion for our product and like the idea of working from home, please visit Careeers [dot] PopSells [dot] com to learn more.Please submit any and ALL offers - your offer may be accepted! Submit your offer today!Reason for selling is not using enough to justify keeping. You have questions? We have answers. Call us at (941) 200-1030 to discuss this RV. Selling your RV has never been easier. At Pop RVs, we literally sell thousands of units every year all over the country. Call (855) 273-7188 and we'll get started selling your RV today.