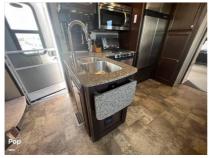

#### Description

Stock #345865 - Great 2016 Dutchmen Voltage 3800 toy hauler - room for all your gear and your crew!2016 Dutchmen 3800 Voltage Toy Hauler is 42' in length overall. Ready to take your toys with you to all your favorite trails? The booth dinette and stadium-style recliners face the large kitchen area with an L-shaped island. Great entertainment center and open floor plan so all guests feel part of the crowd. Cool loft area overlooking the kitchen and living space. The master bedroom offers a walk-around Queen size bed, a fantastic wardrobe for all your clothes, and more. Fully enclosed Jack-n-Jill style bathroom, double medicine cabinet, above counter sink, and walk-in shower. There is a half bath located in the garage area. We are looking for people all over the country who share our love for boats/RVs. If you have a passion for our product and like the idea of working from home, please visit Careeers [dot] PopSells [dot] com to learn more.Please submit any and ALL offers - your offer may be accepted! Submit your offer today!Reason for selling is not using enough to justify keeping. You have questions? We have answers. Call us at (941) 200-1030 to discuss this RV. Selling your RV has never been easier. At Pop RVs, we literally sell thousands of units every year all over the country. Call (855) 273-7188 and we'll get started selling your RV today.