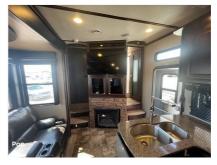

#### Description

Stock #345865 - Great 2016 Dutchmen Voltage 3800 toy hauler - room for all your gear and your crew!2016 Dutchmen 3800 Voltage Toy Hauler is 42' in length overall. Ready to take your toys with you to all your favorite trails? The booth dinette and stadium-style recliners face the large kitchen area with an L-shaped island. Great entertainment center and open floor plan so all guests feel part of the crowd. Cool loft area overlooking the kitchen and living space. The master bedroom offers a walk-around Queen size bed, a fantastic wardrobe for all your clothes, and more. Fully enclosed Jack-n-Jill style bathroom, double medicine cabinet, above counter sink, and walk-in shower. There is a half bath located in the garage area. We are looking for people all over the country who share our love for boats/RVs. If you have a passion for our product and like the idea of working from home, please visit Careeers [dot] PopSells [dot] com to learn more.Please submit any and ALL offers - your offer may be accepted! Submit your offer today!Reason for selling is not using enough to justify keeping. You have questions? We have answers. Call us at (941) 200-1030 to discuss this RV. Selling your RV has never been easier. At Pop RVs, we literally sell thousands of units every year all over the country. Call (855) 273-7188 and we'll get started selling your RV today.