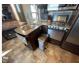

#### Description

Stock #345865 - Great 2016 Dutchmen Voltage 3800 toy hauler - room for all your gear and your crew!2016 Dutchmen 3800 Voltage Toy Hauler is 42' in length overall. Ready to take your toys with you to all your favorite trails? The booth dinette and stadium-style recliners face the large kitchen area with an L-shaped island. Great entertainment center and open floor plan so all guests feel part of the crowd. Cool loft area overlooking the kitchen and living space. The master bedroom offers a walk-around Queen size bed, a fantastic wardrobe for all your clothes, and more. Fully enclosed Jack-n-Jill style bathroom, double medicine cabinet, above counter sink, and walk-in shower. There is a half bath located in the garage area. We are looking for people all over the country who share our love for boats/RVs. If you have a passion for our product and like the idea of working from home, please visit Careeers [dot] PopSells [dot] com to learn more.Please submit any and ALL offers - your offer may be accepted! Submit your offer today!Reason for selling is not using enough to justify keeping. You have questions? We have answers. Call us at (941) 200-1030 to discuss this RV. Selling your RV has never been easier. At Pop RVs, we literally sell thousands of units every year all over the country. Call (855) 273-7188 and we'll get started selling your RV today.