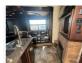

#### Description

Stock #345865 - Great 2016 Dutchmen Voltage 3800 toy hauler - room for all your gear and your crew!2016 Dutchmen 3800 Voltage Toy Hauler is 42' in length overall. Ready to take your toys with you to all your favorite trails? The booth dinette and stadium-style recliners face the large kitchen area with an L-shaped island. Great entertainment center and open floor plan so all guests feel part of the crowd. Cool loft area overlooking the kitchen and living space. The master bedroom offers a walk-around Queen size bed, a fantastic wardrobe for all your clothes, and more. Fully enclosed Jack-n-Jill style bathroom, double medicine cabinet, above counter sink, and walk-in shower. There is a half bath located in the garage area. We are looking for people all over the country who share our love for boats/RVs. If you have a passion for our product and like the idea of working from home, please visit Careeers [dot] PopSells [dot] com to learn more.Please submit any and ALL offers - your offer may be accepted! Submit your offer today!Reason for selling is not using enough to justify keeping. You have questions? We have answers. Call us at (941) 200-1030 to discuss this RV. Selling your RV has never been easier. At Pop RVs, we literally sell thousands of units every year all over the country. Call (855) 273-7188 and we'll get started selling your RV today.