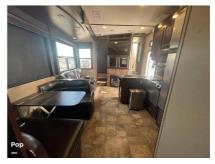

#### Description

Stock #345865 - Great 2016 Dutchmen Voltage 3800 toy hauler - room for all your gear and your crew!2016 Dutchmen 3800 Voltage Toy Hauler is 42' in length overall. Ready to take your toys with you to all your favorite trails? The booth dinette and stadium-style recliners face the large kitchen area with an L-shaped island. Great entertainment center and open floor plan so all guests feel part of the crowd. Cool loft area overlooking the kitchen and living space. The master bedroom offers a walk-around Queen size bed, a fantastic wardrobe for all your clothes, and more. Fully enclosed Jack-n-Jill style bathroom, double medicine cabinet, above counter sink, and walk-in shower. There is a half bath located in the garage area. We are looking for people all over the country who share our love for boats/RVs. If you have a passion for our product and like the idea of working from home, please visit Careeers [dot] PopSells [dot] com to learn more.Please submit any and ALL offers - your offer may be accepted! Submit your offer today!Reason for selling is not using enough to justify keeping. You have questions? We have answers. Call us at (941) 200-1030 to discuss this RV. Selling your RV has never been easier. At Pop RVs, we literally sell thousands of units every year all over the country. Call (855) 273-7188 and we'll get started selling your RV today.