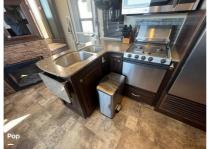

#### Description

Stock #345865 - Great 2016 Dutchmen Voltage 3800 toy hauler - room for all your gear and your crew!2016 Dutchmen 3800 Voltage Toy Hauler is 42' in length overall. Ready to take your toys with you to all your favorite trails? The booth dinette and stadium-style recliners face the large kitchen area with an L-shaped island. Great entertainment center and open floor plan so all guests feel part of the crowd. Cool loft area overlooking the kitchen and living space. The master bedroom offers a walk-around Queen size bed, a fantastic wardrobe for all your clothes, and more. Fully enclosed Jack-n-Jill style bathroom, double medicine cabinet, above counter sink, and walk-in shower. There is a half bath located in the garage area. We are looking for people all over the country who share our love for boats/RVs. If you have a passion for our product and like the idea of working from home, please visit Careeers [dot] PopSells [dot] com to learn more.Please submit any and ALL offers - your offer may be accepted! Submit your offer today!Reason for selling is not using enough to justify keeping. You have questions? We have answers. Call us at (941) 200-1030 to discuss this RV. Selling your RV has never been easier. At Pop RVs, we literally sell thousands of units every year all over the country. Call (855) 273-7188 and we'll get started selling your RV today.