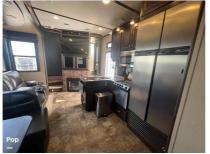

#### Description

Stock #345865 - Great 2016 Dutchmen Voltage 3800 toy hauler - room for all your gear and your crew!2016 Dutchmen 3800 Voltage Toy Hauler is 42' in length overall. Ready to take your toys with you to all your favorite trails? The booth dinette and stadium-style recliners face the large kitchen area with an L-shaped island. Great entertainment center and open floor plan so all guests feel part of the crowd. Cool loft area overlooking the kitchen and living space. The master bedroom offers a walk-around Queen size bed, a fantastic wardrobe for all your clothes, and more. Fully enclosed Jack-n-Jill style bathroom, double medicine cabinet, above counter sink, and walk-in shower. There is a half bath located in the garage area. We are looking for people all over the country who share our love for boats/RVs. If you have a passion for our product and like the idea of working from home, please visit Careeers [dot] PopSells [dot] com to learn more.Please submit any and ALL offers - your offer may be accepted! Submit your offer today!Reason for selling is not using enough to justify keeping. You have questions? We have answers. Call us at (941) 200-1030 to discuss this RV. Selling your RV has never been easier. At Pop RVs, we literally sell thousands of units every year all over the country. Call (855) 273-7188 and we'll get started selling your RV today.