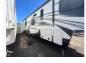

#### Description

Stock #345865 - Great 2016 Dutchmen Voltage 3800 toy hauler - room for all your gear and your crew!2016 Dutchmen 3800 Voltage Toy Hauler is 42' in length overall. Ready to take your toys with you to all your favorite trails? The booth dinette and stadium-style recliners face the large kitchen area with an L-shaped island. Great entertainment center and open floor plan so all guests feel part of the crowd. Cool loft area overlooking the kitchen and living space. The master bedroom offers a walk-around Queen size bed, a fantastic wardrobe for all your clothes, and more. Fully enclosed Jack-n-Jill style bathroom, double medicine cabinet, above counter sink, and walk-in shower. There is a half bath located in the garage area. We are looking for people all over the country who share our love for boats/RVs. If you have a passion for our product and like the idea of working from home, please visit Careeers [dot] PopSells [dot] com to learn more.Please submit any and ALL offers - your offer may be accepted! Submit your offer today!Reason for selling is not using enough to justify keeping. You have questions? We have answers. Call us at (941) 200-1030 to discuss this RV. Selling your RV has never been easier. At Pop RVs, we literally sell thousands of units every year all over the country. Call (855) 273-7188 and we'll get started selling your RV today.