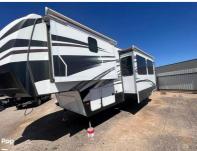

#### Description

Stock #345865 - Great 2016 Dutchmen Voltage 3800 toy hauler - room for all your gear and your crew!2016 Dutchmen 3800 Voltage Toy Hauler is 42' in length overall. Ready to take your toys with you to all your favorite trails? The booth dinette and stadium-style recliners face the large kitchen area with an L-shaped island. Great entertainment center and open floor plan so all guests feel part of the crowd. Cool loft area overlooking the kitchen and living space. The master bedroom offers a walk-around Queen size bed, a fantastic wardrobe for all your clothes, and more. Fully enclosed Jack-n-Jill style bathroom, double medicine cabinet, above counter sink, and walk-in shower. There is a half bath located in the garage area. We are looking for people all over the country who share our love for boats/RVs. If you have a passion for our product and like the idea of working from home, please visit Careeers [dot] PopSells [dot] com to learn more.Please submit any and ALL offers - your offer may be accepted! Submit your offer today!Reason for selling is not using enough to justify keeping. You have questions? We have answers. Call us at (941) 200-1030 to discuss this RV. Selling your RV has never been easier. At Pop RVs, we literally sell thousands of units every year all over the country. Call (855) 273-7188 and we'll get started selling your RV today.