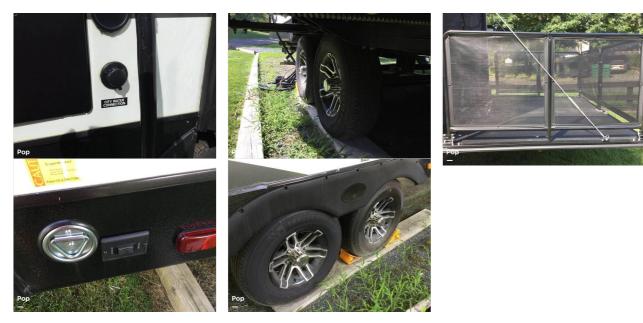

## 2022 Toy Hauler Cruiser RV MPG

| Item              | #240432                                                                                                                                                                                                                                                                                                                                                                                                                                                                                                                                                                                                                                                                           |
|-------------------|-----------------------------------------------------------------------------------------------------------------------------------------------------------------------------------------------------------------------------------------------------------------------------------------------------------------------------------------------------------------------------------------------------------------------------------------------------------------------------------------------------------------------------------------------------------------------------------------------------------------------------------------------------------------------------------|
| Dealer            | Pop RVs                                                                                                                                                                                                                                                                                                                                                                                                                                                                                                                                                                                                                                                                           |
|                   | Phone: 8886139535                                                                                                                                                                                                                                                                                                                                                                                                                                                                                                                                                                                                                                                                 |
|                   | Email: import237978@rvpostings.com                                                                                                                                                                                                                                                                                                                                                                                                                                                                                                                                                                                                                                                |
| Details           | Item type: For sale                                                                                                                                                                                                                                                                                                                                                                                                                                                                                                                                                                                                                                                               |
|                   | Posted on : 10/31/2022                                                                                                                                                                                                                                                                                                                                                                                                                                                                                                                                                                                                                                                            |
| Description       | Stock #298905 - Like New 2022 MPG 2700TH by Cruiser RV! Single Owner that<br>Sleeps up to 4 w/ 1 Slide! Perfect for Family/Friends & Ready to Camp!You have<br>been asking about the 2022 MPG 2700TH, and it has finally arrived! There is<br>absolutely no reason to buy new when you can owe this barely used one and save<br>thousands!Put your mouse down and take a hard look. This MPG has a huge                                                                                                                                                                                                                                                                           |
|                   | garage and a large master suite with a king bed. There is a fold-down queen bed<br>in the garage. What else could you ask for? The Kitchen is spacious with plenty of<br>storage. This will make the most discerning chef happy!Come take a look, better<br>yet, make an offer! There will be no disappointments with this MPG!We are<br>looking for people all over the country who share our love for boats/RVs. If you<br>have a passion for our product and like the idea of working from home, please<br>visit Careeers [dot] PopSells [dot] com to learn more.Please submit any and ALL<br>offers - your offer may be accepted! Submit your offer today!You have questions? |
|                   | We have answers. Call us at (941) 200-1030 to discuss this RV.Selling your RV has never been easier. At Pop RVs, we literally sell thousands of units every year all over the country. Call (855) 273-7188 and we'll get started selling your RV today.                                                                                                                                                                                                                                                                                                                                                                                                                           |
| Basic information | <b>Year:</b> 2022                                                                                                                                                                                                                                                                                                                                                                                                                                                                                                                                                                                                                                                                 |
|                   | Stock Number: 298905                                                                                                                                                                                                                                                                                                                                                                                                                                                                                                                                                                                                                                                              |
|                   | VIN Number: rvusa-298905                                                                                                                                                                                                                                                                                                                                                                                                                                                                                                                                                                                                                                                          |
|                   | Condition: Pre-Owned                                                                                                                                                                                                                                                                                                                                                                                                                                                                                                                                                                                                                                                              |
|                   | Length: 27                                                                                                                                                                                                                                                                                                                                                                                                                                                                                                                                                                                                                                                                        |
| Item address      | 22556, Stafford, Virginia, United States                                                                                                                                                                                                                                                                                                                                                                                                                                                                                                                                                                                                                                          |
|                   |                                                                                                                                                                                                                                                                                                                                                                                                                                                                                                                                                                                                                                                                                   |