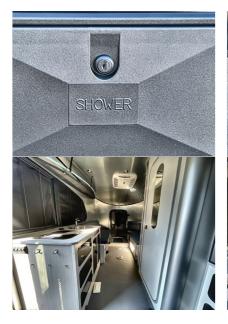

Quick info

0 mi

Details

Item type: For sale Posted on: 05/01/2023

Description

Description 2024 Airstream Basecamp 20X Basecamp was made for those who want to see the world. Built for adventure, it's tough enough to go anywhere your wanderlust takes you, and comfortable enough to help you really enjoy the time you spend there. Lightweight and towable with an SUV. Comfortably seats five and sleeps two. Just as comfortable in the campsite as it is off the beaten path. The new Basecamp packs everything you need into one versatile trailer that's ready for anything this wide world has to offer. Hit the road, hit the trails, and get going. Basecamp is full of features that help you fuel up for the day, then clean up and sack out when it's all said and done. From the rear hatch for your gear to the on-board restroom to the convertible living space that forms a relaxing bed, it's all right there with you, along for the ride. Sleeps 4 Slideouts 0