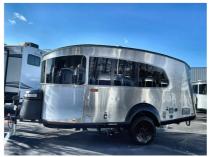

Quick info

0 mi

Details

Item type: For sale Posted on: 05/01/2023

Description

Description 2024 Airstream Basecamp 20X Basecamp was made for those who want to see the world. Built for adventure, it's tough enough to go anywhere your wanderlust takes you, and comfortable enough to help you really enjoy the time you spend there. Lightweight and towable with an SUV. Comfortably seats five and sleeps two. Just as comfortable in the campsite as it is off the beaten path. The new Basecamp packs everything you need into one versatile trailer that's ready for anything this wide world has to offer. Hit the road, hit the trails, and get going. Basecamp is full of features that help you fuel up for the day, then clean up and sack out when it's all said and done. From the rear hatch for your gear to the on-board restroom to the convertible living space that forms a relaxing bed, it's all right there with you, along for the ride. Sleeps 4 Slideouts 0