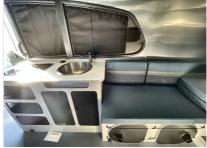

Quick info

0 mi

Details

Item type: For sale Posted on: 05/01/2023

Description

Description 2024 Airstream Basecamp 20X Basecamp was made for those who want to see the world. Built for adventure, it's tough enough to go anywhere your wanderlust takes you, and comfortable enough to help you really enjoy the time you spend there. Lightweight and towable with an SUV. Comfortably seats five and sleeps two. Just as comfortable in the campsite as it is off the beaten path. The new Basecamp packs everything you need into one versatile trailer that's ready for anything this wide world has to offer. Hit the road, hit the trails, and get going. Basecamp is full of features that help you fuel up for the day, then clean up and sack out when it's all said and done. From the rear hatch for your gear to the on-board restroom to the convertible living space that forms a relaxing bed, it's all right there with you, along for the ride. Sleeps 4 Slideouts 0