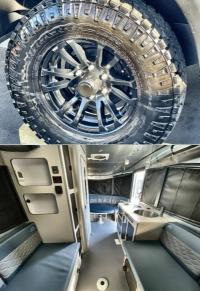

Quick info

0 mi

Details

Item type: For sale Posted on: 05/01/2023

Description

Description 2024 Airstream Basecamp 20X Basecamp was made for those who want to see the world. Built for adventure, it's tough enough to go anywhere your wanderlust takes you, and comfortable enough to help you really enjoy the time you spend there. Lightweight and towable with an SUV. Comfortably seats five and sleeps two. Just as comfortable in the campsite as it is off the beaten path. The new Basecamp packs everything you need into one versatile trailer that's ready for anything this wide world has to offer. Hit the road, hit the trails, and get going. Basecamp is full of features that help you fuel up for the day, then clean up and sack out when it's all said and done. From the rear hatch for your gear to the on-board restroom to the convertible living space that forms a relaxing bed, it's all right there with you, along for the ride. Sleeps 4 Slideouts 0