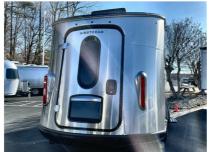

## 2024 Airstream Basecamp 20X

\$66,850

Item

Item URL: https://www.rvpostings.com/382481 Item reference number

#382481

Dealer

Blue Compass RV Phone: 3362688194

Email: import237771@rvpostings.com

Quick info

0 mi

Details

Item type: For sale Posted on: 05/01/2023

Description

Description 2024 Airstream Basecamp 20X Basecamp was made for those who want to see the world. Built for adventure, it's tough enough to go anywhere your wanderlust takes you, and comfortable enough to help you really enjoy the time you spend there. Lightweight and towable with an SUV. Comfortably seats five and sleeps two. Just as comfortable in the campsite as it is off the beaten path. The new Basecamp packs everything you need into one versatile trailer that's ready for anything this wide world has to offer. Hit the road, hit the trails, and get going. Basecamp is full of features that help you fuel up for the day, then clean up and sack out when it's all said and done. From the rear hatch for your gear to the on-board restroom to the convertible living space that forms a relaxing bed, it's all right there with you, along for the ride. Sleeps 4 Slideouts 0