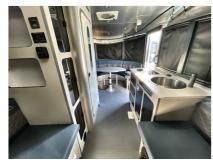

Quick info

0 mi

Details

Item type: For sale Posted on: 05/01/2023

Description

Description 2024 Airstream Basecamp 20X Basecamp was made for those who want to see the world. Built for adventure, it's tough enough to go anywhere your wanderlust takes you, and comfortable enough to help you really enjoy the time you spend there. Lightweight and towable with an SUV. Comfortably seats five and sleeps two. Just as comfortable in the campsite as it is off the beaten path. The new Basecamp packs everything you need into one versatile trailer that's ready for anything this wide world has to offer. Hit the road, hit the trails, and get going. Basecamp is full of features that help you fuel up for the day, then clean up and sack out when it's all said and done. From the rear hatch for your gear to the on-board restroom to the convertible living space that forms a relaxing bed, it's all right there with you, along for the ride. Sleeps 4 Slideouts 0