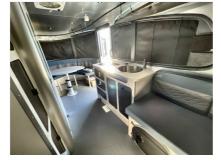

Quick info

0 mi

Details

Item type: For sale Posted on: 05/01/2023

Description

Description 2024 Airstream Basecamp 20X Basecamp was made for those who want to see the world. Built for adventure, it's tough enough to go anywhere your wanderlust takes you, and comfortable enough to help you really enjoy the time you spend there. Lightweight and towable with an SUV. Comfortably seats five and sleeps two. Just as comfortable in the campsite as it is off the beaten path. The new Basecamp packs everything you need into one versatile trailer that's ready for anything this wide world has to offer. Hit the road, hit the trails, and get going. Basecamp is full of features that help you fuel up for the day, then clean up and sack out when it's all said and done. From the rear hatch for your gear to the on-board restroom to the convertible living space that forms a relaxing bed, it's all right there with you, along for the ride. Sleeps 4 Slideouts 0