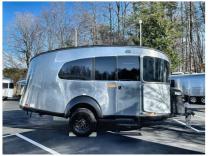

## 2024 Airstream Basecamp 20X

\$66,850

Item

Item URL: https://www.rvpostings.com/382481 Item reference number

#382481

Dealer

Blue Compass RV Phone: 3362688194

Email: import237771@rvpostings.com

Quick info

0 mi

Details

Item type: For sale Posted on: 05/01/2023

Description

Description 2024 Airstream Basecamp 20X Basecamp was made for those who want to see the world. Built for adventure, it's tough enough to go anywhere your wanderlust takes you, and comfortable enough to help you really enjoy the time you spend there. Lightweight and towable with an SUV. Comfortably seats five and sleeps two. Just as comfortable in the campsite as it is off the beaten path. The new Basecamp packs everything you need into one versatile trailer that's ready for anything this wide world has to offer. Hit the road, hit the trails, and get going. Basecamp is full of features that help you fuel up for the day, then clean up and sack out when it's all said and done. From the rear hatch for your gear to the on-board restroom to the convertible living space that forms a relaxing bed, it's all right there with you, along for the ride. Sleeps 4 Slideouts 0