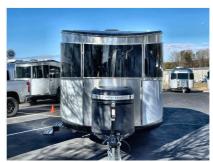

## 2024 Airstream Basecamp 20X

\$66,850

Item

Item URL: https://www.rvpostings.com/382481 Item reference number

#382481

Dealer

Blue Compass RV Phone: 3362688194

Email: import237771@rvpostings.com

Quick info

0 mi

Details

Item type: For sale Posted on: 05/01/2023

Description

Description 2024 Airstream Basecamp 20X Basecamp was made for those who want to see the world. Built for adventure, it's tough enough to go anywhere your wanderlust takes you, and comfortable enough to help you really enjoy the time you spend there. Lightweight and towable with an SUV. Comfortably seats five and sleeps two. Just as comfortable in the campsite as it is off the beaten path. The new Basecamp packs everything you need into one versatile trailer that's ready for anything this wide world has to offer. Hit the road, hit the trails, and get going. Basecamp is full of features that help you fuel up for the day, then clean up and sack out when it's all said and done. From the rear hatch for your gear to the on-board restroom to the convertible living space that forms a relaxing bed, it's all right there with you, along for the ride. Sleeps 4 Slideouts 0