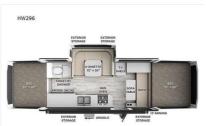

Phone: 8775906628

Email: import238189@rvpostings.com

Quick info

0 mi

Details

Item type: For sale Posted on: 04/18/2024

Description

2024 Forest River RV Rockwood High Wall Series HW296, Forest River Rockwood High Wall Series folding pop-up camper HW277 highlights: Sofa U-Shaped Dinette Two Tent Beds Shower/Cassette Toilet Enjoy inside comforts while sitting at the sofa with a table, or at the U-shaped slide out while eating or playing games before or after you explore outdoors! The cook will have a three burner cooktop, an oven, and a 12-volt refrigerator to keep everyone easily fed, plus an outdoor griddle. The interior also offers a TV shelf, cabinet and counter space for your clothing and cellphones, plus a cassette toilet with a shower curtain for privacy. And you will find lots of exterior storage compartments for more gear, plus a 13' awning offering some protection from the sun. With any Forest River Rockwood High Wall folding pop-up camper, you will start with a powder coated tubular steel frame with five-piece Vinylon Supreme tenting, plus a power roof lift and four EZ crank down stabilizer jacks with sand pads for an easy and sturdy setup. The comfortable interior provides conveniences such as heated mattress bunk ends, a 20K BTU furnace, two bed end lights including one with a fan, and a hot water package including an outside shower. Choose a High Wall today for the travel trailer type amenities in an easy to store and tow folding pop-up!