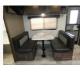

Email: import237807@rvpostings.com

Quick info

0 mi

Details

Item type: For sale
Posted on: 10/31/2022

Description

Description 2018 KZ Connect C221RK, If you are looking for a rear kitchen layout, a walk-through bath, and sleeping space for 5 then look no further than this C221RK Connect travel trailer by KZ.Stepping inside the entrance, you will be in the rear of the travel trailer. To your left is a refrigerator, three burner range, microwave, and a double kitchen sink along the road side wall. There is plenty of counter space for food preparation as well. You will find a 42" dinette with TV mount on one side, and a jiffy sofa slide on the other side of the travel trailer. The walk-through bathroom includes a toilet and tub along the curb side of the trailer. The sink and a closet are on the opposite side. The front bedroom offers a comfortable queen bed and two wardrobes, one on either side of the bed. You can even slide the bath/bedroom door closed for privacy. There is plenty of overhead cabinets throughout the travel trailer as well as an exterior pass through storage compartment, and a 14' awning, plus more! Sleeps 5 Slideouts 1