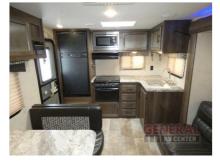

Email: import237807@rvpostings.com

Quick info

0 mi

Details

Item type: For sale
Posted on: 10/31/2022

Description

Description 2018 KZ Connect C221RK, If you are looking for a rear kitchen layout, a walk-through bath, and sleeping space for 5 then look no further than this C221RK Connect travel trailer by KZ.Stepping inside the entrance, you will be in the rear of the travel trailer. To your left is a refrigerator, three burner range, microwave, and a double kitchen sink along the road side wall. There is plenty of counter space for food preparation as well. You will find a 42" dinette with TV mount on one side, and a jiffy sofa slide on the other side of the travel trailer. The walk-through bathroom includes a toilet and tub along the curb side of the trailer. The sink and a closet are on the opposite side. The front bedroom offers a comfortable queen bed and two wardrobes, one on either side of the bed. You can even slide the bath/bedroom door closed for privacy. There is plenty of overhead cabinets throughout the travel trailer as well as an exterior pass through storage compartment, and a 14' awning, plus more! Sleeps 5 Slideouts 1