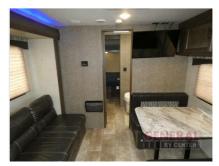

Email: import237807@rvpostings.com

Quick info

0 mi

Details

Item type: For sale
Posted on: 10/31/2022

Description

Description 2018 KZ Connect C221RK, If you are looking for a rear kitchen layout, a walk-through bath, and sleeping space for 5 then look no further than this C221RK Connect travel trailer by KZ.Stepping inside the entrance, you will be in the rear of the travel trailer. To your left is a refrigerator, three burner range, microwave, and a double kitchen sink along the road side wall. There is plenty of counter space for food preparation as well. You will find a 42" dinette with TV mount on one side, and a jiffy sofa slide on the other side of the travel trailer. The walk-through bathroom includes a toilet and tub along the curb side of the trailer. The sink and a closet are on the opposite side. The front bedroom offers a comfortable queen bed and two wardrobes, one on either side of the bed. You can even slide the bath/bedroom door closed for privacy. There is plenty of overhead cabinets throughout the travel trailer as well as an exterior pass through storage compartment, and a 14' awning, plus more! Sleeps 5 Slideouts 1