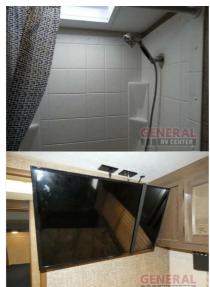

Email: import237807@rvpostings.com

Quick info

0 mi

Details

Item type: For sale
Posted on: 10/31/2022

Description

Description 2018 KZ Connect C221RK, If you are looking for a rear kitchen layout, a walk-through bath, and sleeping space for 5 then look no further than this C221RK Connect travel trailer by KZ.Stepping inside the entrance, you will be in the rear of the travel trailer. To your left is a refrigerator, three burner range, microwave, and a double kitchen sink along the road side wall. There is plenty of counter space for food preparation as well. You will find a 42" dinette with TV mount on one side, and a jiffy sofa slide on the other side of the travel trailer. The walk-through bathroom includes a toilet and tub along the curb side of the trailer. The sink and a closet are on the opposite side. The front bedroom offers a comfortable queen bed and two wardrobes, one on either side of the bed. You can even slide the bath/bedroom door closed for privacy. There is plenty of overhead cabinets throughout the travel trailer as well as an exterior pass through storage compartment, and a 14' awning, plus more! Sleeps 5 Slideouts 1