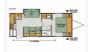

Email: import237807@rvpostings.com

Quick info

0 mi

Details

Item type: For sale
Posted on: 10/31/2022

Description

Description 2018 KZ Connect C221RK, If you are looking for a rear kitchen layout, a walk-through bath, and sleeping space for 5 then look no further than this C221RK Connect travel trailer by KZ.Stepping inside the entrance, you will be in the rear of the travel trailer. To your left is a refrigerator, three burner range, microwave, and a double kitchen sink along the road side wall. There is plenty of counter space for food preparation as well. You will find a 42" dinette with TV mount on one side, and a jiffy sofa slide on the other side of the travel trailer. The walk-through bathroom includes a toilet and tub along the curb side of the trailer. The sink and a closet are on the opposite side. The front bedroom offers a comfortable queen bed and two wardrobes, one on either side of the bed. You can even slide the bath/bedroom door closed for privacy. There is plenty of overhead cabinets throughout the travel trailer as well as an exterior pass through storage compartment, and a 14' awning, plus more! Sleeps 5 Slideouts 1