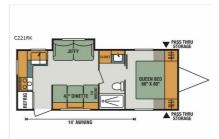

Email: import237807@rvpostings.com

Quick info

0 mi

Details

Item type: For sale
Posted on: 10/31/2022

Description

Description 2018 KZ Connect C221RK, If you are looking for a rear kitchen layout, a walk-through bath, and sleeping space for 5 then look no further than this C221RK Connect travel trailer by KZ.Stepping inside the entrance, you will be in the rear of the travel trailer. To your left is a refrigerator, three burner range, microwave, and a double kitchen sink along the road side wall. There is plenty of counter space for food preparation as well. You will find a 42" dinette with TV mount on one side, and a jiffy sofa slide on the other side of the travel trailer. The walk-through bathroom includes a toilet and tub along the curb side of the trailer. The sink and a closet are on the opposite side. The front bedroom offers a comfortable queen bed and two wardrobes, one on either side of the bed. You can even slide the bath/bedroom door closed for privacy. There is plenty of overhead cabinets throughout the travel trailer as well as an exterior pass through storage compartment, and a 14' awning, plus more! Sleeps 5 Slideouts 1