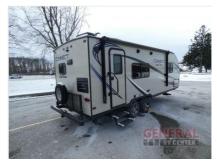

## 2018 Kz Connect C221RK

\$17,999

Item

Item URL: https://www.rvpostings.com/394944 Item reference number

#394944

Dealer

General RV Center - North Canton

Phone: 8664890591

Email: import237807@rvpostings.com

Quick info

0 mi

Details

Item type: For sale
Posted on: 10/31/2022

Description

Description 2018 KZ Connect C221RK, If you are looking for a rear kitchen layout, a walk-through bath, and sleeping space for 5 then look no further than this C221RK Connect travel trailer by KZ.Stepping inside the entrance, you will be in the rear of the travel trailer. To your left is a refrigerator, three burner range, microwave, and a double kitchen sink along the road side wall. There is plenty of counter space for food preparation as well. You will find a 42" dinette with TV mount on one side, and a jiffy sofa slide on the other side of the travel trailer. The walk-through bathroom includes a toilet and tub along the curb side of the trailer. The sink and a closet are on the opposite side. The front bedroom offers a comfortable queen bed and two wardrobes, one on either side of the bed. You can even slide the bath/bedroom door closed for privacy. There is plenty of overhead cabinets throughout the travel trailer as well as an exterior pass through storage compartment, and a 14' awning, plus more! Sleeps 5 Slideouts 1