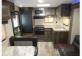

Email: import237807@rvpostings.com

Quick info

0 mi

Details

Item type: For sale
Posted on: 10/31/2022

Description

Description 2018 KZ Connect C221RK, If you are looking for a rear kitchen layout, a walk-through bath, and sleeping space for 5 then look no further than this C221RK Connect travel trailer by KZ.Stepping inside the entrance, you will be in the rear of the travel trailer. To your left is a refrigerator, three burner range, microwave, and a double kitchen sink along the road side wall. There is plenty of counter space for food preparation as well. You will find a 42" dinette with TV mount on one side, and a jiffy sofa slide on the other side of the travel trailer. The walk-through bathroom includes a toilet and tub along the curb side of the trailer. The sink and a closet are on the opposite side. The front bedroom offers a comfortable queen bed and two wardrobes, one on either side of the bed. You can even slide the bath/bedroom door closed for privacy. There is plenty of overhead cabinets throughout the travel trailer as well as an exterior pass through storage compartment, and a 14' awning, plus more! Sleeps 5 Slideouts 1