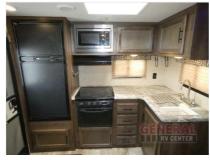

Email: import237807@rvpostings.com

Quick info

0 mi

Details

Item type: For sale
Posted on: 10/31/2022

Description

Description 2018 KZ Connect C221RK, If you are looking for a rear kitchen layout, a walk-through bath, and sleeping space for 5 then look no further than this C221RK Connect travel trailer by KZ.Stepping inside the entrance, you will be in the rear of the travel trailer. To your left is a refrigerator, three burner range, microwave, and a double kitchen sink along the road side wall. There is plenty of counter space for food preparation as well. You will find a 42" dinette with TV mount on one side, and a jiffy sofa slide on the other side of the travel trailer. The walk-through bathroom includes a toilet and tub along the curb side of the trailer. The sink and a closet are on the opposite side. The front bedroom offers a comfortable queen bed and two wardrobes, one on either side of the bed. You can even slide the bath/bedroom door closed for privacy. There is plenty of overhead cabinets throughout the travel trailer as well as an exterior pass through storage compartment, and a 14' awning, plus more! Sleeps 5 Slideouts 1