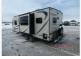

Email: import237807@rvpostings.com

Quick info

0 mi

Details

Item type: For sale
Posted on: 10/31/2022

Description

Description 2018 KZ Connect C221RK, If you are looking for a rear kitchen layout, a walk-through bath, and sleeping space for 5 then look no further than this C221RK Connect travel trailer by KZ.Stepping inside the entrance, you will be in the rear of the travel trailer. To your left is a refrigerator, three burner range, microwave, and a double kitchen sink along the road side wall. There is plenty of counter space for food preparation as well. You will find a 42" dinette with TV mount on one side, and a jiffy sofa slide on the other side of the travel trailer. The walk-through bathroom includes a toilet and tub along the curb side of the trailer. The sink and a closet are on the opposite side. The front bedroom offers a comfortable queen bed and two wardrobes, one on either side of the bed. You can even slide the bath/bedroom door closed for privacy. There is plenty of overhead cabinets throughout the travel trailer as well as an exterior pass through storage compartment, and a 14' awning, plus more! Sleeps 5 Slideouts 1