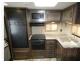

Email: import237807@rvpostings.com

Quick info

0 mi

Details

Item type: For sale
Posted on: 10/31/2022

Description

Description 2018 KZ Connect C221RK, If you are looking for a rear kitchen layout, a walk-through bath, and sleeping space for 5 then look no further than this C221RK Connect travel trailer by KZ.Stepping inside the entrance, you will be in the rear of the travel trailer. To your left is a refrigerator, three burner range, microwave, and a double kitchen sink along the road side wall. There is plenty of counter space for food preparation as well. You will find a 42" dinette with TV mount on one side, and a jiffy sofa slide on the other side of the travel trailer. The walk-through bathroom includes a toilet and tub along the curb side of the trailer. The sink and a closet are on the opposite side. The front bedroom offers a comfortable queen bed and two wardrobes, one on either side of the bed. You can even slide the bath/bedroom door closed for privacy. There is plenty of overhead cabinets throughout the travel trailer as well as an exterior pass through storage compartment, and a 14' awning, plus more! Sleeps 5 Slideouts 1