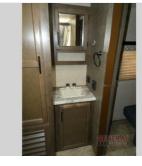

Email: import237807@rvpostings.com

Quick info

0 mi

Details

Item type: For sale
Posted on: 10/31/2022

Description

Description 2018 KZ Connect C221RK, If you are looking for a rear kitchen layout, a walk-through bath, and sleeping space for 5 then look no further than this C221RK Connect travel trailer by KZ.Stepping inside the entrance, you will be in the rear of the travel trailer. To your left is a refrigerator, three burner range, microwave, and a double kitchen sink along the road side wall. There is plenty of counter space for food preparation as well. You will find a 42" dinette with TV mount on one side, and a jiffy sofa slide on the other side of the travel trailer. The walk-through bathroom includes a toilet and tub along the curb side of the trailer. The sink and a closet are on the opposite side. The front bedroom offers a comfortable queen bed and two wardrobes, one on either side of the bed. You can even slide the bath/bedroom door closed for privacy. There is plenty of overhead cabinets throughout the travel trailer as well as an exterior pass through storage compartment, and a 14' awning, plus more! Sleeps 5 Slideouts 1