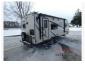

## 2018 Kz Connect C221RK

\$17,999

Item

Item URL: https://www.rvpostings.com/394944 Item reference number

#394944

Dealer

General RV Center - North Canton

Phone: 8664890591

Email: import237807@rvpostings.com

Quick info

0 mi

Details

Item type: For sale
Posted on: 10/31/2022

Description

Description 2018 KZ Connect C221RK, If you are looking for a rear kitchen layout, a walk-through bath, and sleeping space for 5 then look no further than this C221RK Connect travel trailer by KZ.Stepping inside the entrance, you will be in the rear of the travel trailer. To your left is a refrigerator, three burner range, microwave, and a double kitchen sink along the road side wall. There is plenty of counter space for food preparation as well. You will find a 42" dinette with TV mount on one side, and a jiffy sofa slide on the other side of the travel trailer. The walk-through bathroom includes a toilet and tub along the curb side of the trailer. The sink and a closet are on the opposite side. The front bedroom offers a comfortable queen bed and two wardrobes, one on either side of the bed. You can even slide the bath/bedroom door closed for privacy. There is plenty of overhead cabinets throughout the travel trailer as well as an exterior pass through storage compartment, and a 14' awning, plus more! Sleeps 5 Slideouts 1