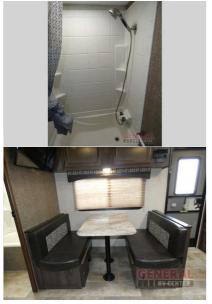

Email: import237807@rvpostings.com

Quick info

0 mi

Details

Item type: For sale
Posted on: 10/31/2022

Description

Description 2018 KZ Connect C221RK, If you are looking for a rear kitchen layout, a walk-through bath, and sleeping space for 5 then look no further than this C221RK Connect travel trailer by KZ.Stepping inside the entrance, you will be in the rear of the travel trailer. To your left is a refrigerator, three burner range, microwave, and a double kitchen sink along the road side wall. There is plenty of counter space for food preparation as well. You will find a 42" dinette with TV mount on one side, and a jiffy sofa slide on the other side of the travel trailer. The walk-through bathroom includes a toilet and tub along the curb side of the trailer. The sink and a closet are on the opposite side. The front bedroom offers a comfortable queen bed and two wardrobes, one on either side of the bed. You can even slide the bath/bedroom door closed for privacy. There is plenty of overhead cabinets throughout the travel trailer as well as an exterior pass through storage compartment, and a 14' awning, plus more! Sleeps 5 Slideouts 1