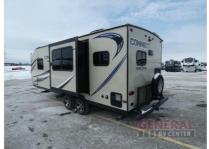

Email: import237807@rvpostings.com

Quick info

0 mi

Details

Item type: For sale
Posted on: 10/31/2022

Description

Description 2018 KZ Connect C221RK, If you are looking for a rear kitchen layout, a walk-through bath, and sleeping space for 5 then look no further than this C221RK Connect travel trailer by KZ.Stepping inside the entrance, you will be in the rear of the travel trailer. To your left is a refrigerator, three burner range, microwave, and a double kitchen sink along the road side wall. There is plenty of counter space for food preparation as well. You will find a 42" dinette with TV mount on one side, and a jiffy sofa slide on the other side of the travel trailer. The walk-through bathroom includes a toilet and tub along the curb side of the trailer. The sink and a closet are on the opposite side. The front bedroom offers a comfortable queen bed and two wardrobes, one on either side of the bed. You can even slide the bath/bedroom door closed for privacy. There is plenty of overhead cabinets throughout the travel trailer as well as an exterior pass through storage compartment, and a 14' awning, plus more! Sleeps 5 Slideouts 1