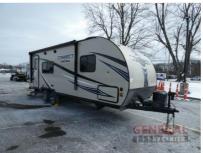

Email: import237807@rvpostings.com

Quick info

0 mi

Details

Item type: For sale
Posted on: 10/31/2022

Description

Description 2018 KZ Connect C221RK, If you are looking for a rear kitchen layout, a walk-through bath, and sleeping space for 5 then look no further than this C221RK Connect travel trailer by KZ.Stepping inside the entrance, you will be in the rear of the travel trailer. To your left is a refrigerator, three burner range, microwave, and a double kitchen sink along the road side wall. There is plenty of counter space for food preparation as well. You will find a 42" dinette with TV mount on one side, and a jiffy sofa slide on the other side of the travel trailer. The walk-through bathroom includes a toilet and tub along the curb side of the trailer. The sink and a closet are on the opposite side. The front bedroom offers a comfortable queen bed and two wardrobes, one on either side of the bed. You can even slide the bath/bedroom door closed for privacy. There is plenty of overhead cabinets throughout the travel trailer as well as an exterior pass through storage compartment, and a 14' awning, plus more! Sleeps 5 Slideouts 1