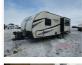

Email: import237807@rvpostings.com

Quick info

0 mi

Details

Item type: For sale
Posted on: 10/31/2022

Description

Description 2018 KZ Connect C221RK, If you are looking for a rear kitchen layout, a walk-through bath, and sleeping space for 5 then look no further than this C221RK Connect travel trailer by KZ.Stepping inside the entrance, you will be in the rear of the travel trailer. To your left is a refrigerator, three burner range, microwave, and a double kitchen sink along the road side wall. There is plenty of counter space for food preparation as well. You will find a 42" dinette with TV mount on one side, and a jiffy sofa slide on the other side of the travel trailer. The walk-through bathroom includes a toilet and tub along the curb side of the trailer. The sink and a closet are on the opposite side. The front bedroom offers a comfortable queen bed and two wardrobes, one on either side of the bed. You can even slide the bath/bedroom door closed for privacy. There is plenty of overhead cabinets throughout the travel trailer as well as an exterior pass through storage compartment, and a 14' awning, plus more! Sleeps 5 Slideouts 1