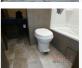

Email: import237807@rvpostings.com

Quick info

0 mi

Details

Item type: For sale
Posted on: 10/31/2022

Description

Description 2018 KZ Connect C221RK, If you are looking for a rear kitchen layout, a walk-through bath, and sleeping space for 5 then look no further than this C221RK Connect travel trailer by KZ.Stepping inside the entrance, you will be in the rear of the travel trailer. To your left is a refrigerator, three burner range, microwave, and a double kitchen sink along the road side wall. There is plenty of counter space for food preparation as well. You will find a 42" dinette with TV mount on one side, and a jiffy sofa slide on the other side of the travel trailer. The walk-through bathroom includes a toilet and tub along the curb side of the trailer. The sink and a closet are on the opposite side. The front bedroom offers a comfortable queen bed and two wardrobes, one on either side of the bed. You can even slide the bath/bedroom door closed for privacy. There is plenty of overhead cabinets throughout the travel trailer as well as an exterior pass through storage compartment, and a 14' awning, plus more! Sleeps 5 Slideouts 1