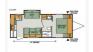

Email: import237807@rvpostings.com

Quick info

0 mi

Details

Item type: For sale
Posted on: 10/31/2022

Description

Description 2018 KZ Connect C221RK, If you are looking for a rear kitchen layout, a walk-through bath, and sleeping space for 5 then look no further than this C221RK Connect travel trailer by KZ.Stepping inside the entrance, you will be in the rear of the travel trailer. To your left is a refrigerator, three burner range, microwave, and a double kitchen sink along the road side wall. There is plenty of counter space for food preparation as well. You will find a 42" dinette with TV mount on one side, and a jiffy sofa slide on the other side of the travel trailer. The walk-through bathroom includes a toilet and tub along the curb side of the trailer. The sink and a closet are on the opposite side. The front bedroom offers a comfortable queen bed and two wardrobes, one on either side of the bed. You can even slide the bath/bedroom door closed for privacy. There is plenty of overhead cabinets throughout the travel trailer as well as an exterior pass through storage compartment, and a 14' awning, plus more! Sleeps 5 Slideouts 1