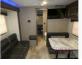

Email: import237807@rvpostings.com

Quick info

0 mi

Details

Item type: For sale
Posted on: 10/31/2022

Description

Description 2018 KZ Connect C221RK, If you are looking for a rear kitchen layout, a walk-through bath, and sleeping space for 5 then look no further than this C221RK Connect travel trailer by KZ.Stepping inside the entrance, you will be in the rear of the travel trailer. To your left is a refrigerator, three burner range, microwave, and a double kitchen sink along the road side wall. There is plenty of counter space for food preparation as well. You will find a 42" dinette with TV mount on one side, and a jiffy sofa slide on the other side of the travel trailer. The walk-through bathroom includes a toilet and tub along the curb side of the trailer. The sink and a closet are on the opposite side. The front bedroom offers a comfortable queen bed and two wardrobes, one on either side of the bed. You can even slide the bath/bedroom door closed for privacy. There is plenty of overhead cabinets throughout the travel trailer as well as an exterior pass through storage compartment, and a 14' awning, plus more! Sleeps 5 Slideouts 1