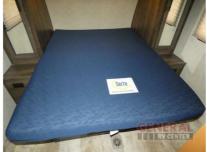

Email: import237807@rvpostings.com

Quick info

0 mi

Details

Item type: For sale
Posted on: 10/31/2022

Description

Description 2018 KZ Connect C221RK, If you are looking for a rear kitchen layout, a walk-through bath, and sleeping space for 5 then look no further than this C221RK Connect travel trailer by KZ.Stepping inside the entrance, you will be in the rear of the travel trailer. To your left is a refrigerator, three burner range, microwave, and a double kitchen sink along the road side wall. There is plenty of counter space for food preparation as well. You will find a 42" dinette with TV mount on one side, and a jiffy sofa slide on the other side of the travel trailer. The walk-through bathroom includes a toilet and tub along the curb side of the trailer. The sink and a closet are on the opposite side. The front bedroom offers a comfortable queen bed and two wardrobes, one on either side of the bed. You can even slide the bath/bedroom door closed for privacy. There is plenty of overhead cabinets throughout the travel trailer as well as an exterior pass through storage compartment, and a 14' awning, plus more! Sleeps 5 Slideouts 1