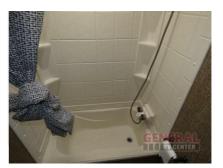

Email: import237807@rvpostings.com

Quick info

0 mi

Details

Item type: For sale
Posted on: 10/31/2022

Description

Description 2018 KZ Connect C221RK, If you are looking for a rear kitchen layout, a walk-through bath, and sleeping space for 5 then look no further than this C221RK Connect travel trailer by KZ.Stepping inside the entrance, you will be in the rear of the travel trailer. To your left is a refrigerator, three burner range, microwave, and a double kitchen sink along the road side wall. There is plenty of counter space for food preparation as well. You will find a 42" dinette with TV mount on one side, and a jiffy sofa slide on the other side of the travel trailer. The walk-through bathroom includes a toilet and tub along the curb side of the trailer. The sink and a closet are on the opposite side. The front bedroom offers a comfortable queen bed and two wardrobes, one on either side of the bed. You can even slide the bath/bedroom door closed for privacy. There is plenty of overhead cabinets throughout the travel trailer as well as an exterior pass through storage compartment, and a 14' awning, plus more! Sleeps 5 Slideouts 1