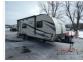

Email: import237807@rvpostings.com

Quick info

0 mi

Details

Item type: For sale
Posted on: 10/31/2022

Description

Description 2018 KZ Connect C221RK, If you are looking for a rear kitchen layout, a walk-through bath, and sleeping space for 5 then look no further than this C221RK Connect travel trailer by KZ.Stepping inside the entrance, you will be in the rear of the travel trailer. To your left is a refrigerator, three burner range, microwave, and a double kitchen sink along the road side wall. There is plenty of counter space for food preparation as well. You will find a 42" dinette with TV mount on one side, and a jiffy sofa slide on the other side of the travel trailer. The walk-through bathroom includes a toilet and tub along the curb side of the trailer. The sink and a closet are on the opposite side. The front bedroom offers a comfortable queen bed and two wardrobes, one on either side of the bed. You can even slide the bath/bedroom door closed for privacy. There is plenty of overhead cabinets throughout the travel trailer as well as an exterior pass through storage compartment, and a 14' awning, plus more! Sleeps 5 Slideouts 1