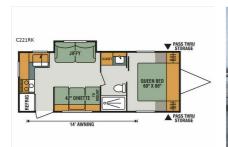

Email: import237807@rvpostings.com

Quick info

0 mi

Details

Item type: For sale
Posted on: 10/31/2022

Description

Description 2018 KZ Connect C221RK, If you are looking for a rear kitchen layout, a walk-through bath, and sleeping space for 5 then look no further than this C221RK Connect travel trailer by KZ.Stepping inside the entrance, you will be in the rear of the travel trailer. To your left is a refrigerator, three burner range, microwave, and a double kitchen sink along the road side wall. There is plenty of counter space for food preparation as well. You will find a 42" dinette with TV mount on one side, and a jiffy sofa slide on the other side of the travel trailer. The walk-through bathroom includes a toilet and tub along the curb side of the trailer. The sink and a closet are on the opposite side. The front bedroom offers a comfortable queen bed and two wardrobes, one on either side of the bed. You can even slide the bath/bedroom door closed for privacy. There is plenty of overhead cabinets throughout the travel trailer as well as an exterior pass through storage compartment, and a 14' awning, plus more! Sleeps 5 Slideouts 1