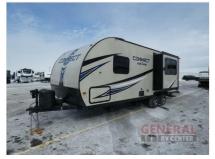

Email: import237807@rvpostings.com

Quick info

0 mi

Details

Item type: For sale
Posted on: 10/31/2022

Description

Description 2018 KZ Connect C221RK, If you are looking for a rear kitchen layout, a walk-through bath, and sleeping space for 5 then look no further than this C221RK Connect travel trailer by KZ.Stepping inside the entrance, you will be in the rear of the travel trailer. To your left is a refrigerator, three burner range, microwave, and a double kitchen sink along the road side wall. There is plenty of counter space for food preparation as well. You will find a 42" dinette with TV mount on one side, and a jiffy sofa slide on the other side of the travel trailer. The walk-through bathroom includes a toilet and tub along the curb side of the trailer. The sink and a closet are on the opposite side. The front bedroom offers a comfortable queen bed and two wardrobes, one on either side of the bed. You can even slide the bath/bedroom door closed for privacy. There is plenty of overhead cabinets throughout the travel trailer as well as an exterior pass through storage compartment, and a 14' awning, plus more! Sleeps 5 Slideouts 1