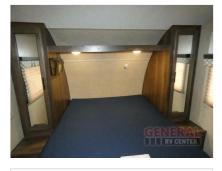

Email: import237807@rvpostings.com

Quick info

0 mi

Details

Item type: For sale
Posted on: 10/31/2022

Description

Description 2018 KZ Connect C221RK, If you are looking for a rear kitchen layout, a walk-through bath, and sleeping space for 5 then look no further than this C221RK Connect travel trailer by KZ.Stepping inside the entrance, you will be in the rear of the travel trailer. To your left is a refrigerator, three burner range, microwave, and a double kitchen sink along the road side wall. There is plenty of counter space for food preparation as well. You will find a 42" dinette with TV mount on one side, and a jiffy sofa slide on the other side of the travel trailer. The walk-through bathroom includes a toilet and tub along the curb side of the trailer. The sink and a closet are on the opposite side. The front bedroom offers a comfortable queen bed and two wardrobes, one on either side of the bed. You can even slide the bath/bedroom door closed for privacy. There is plenty of overhead cabinets throughout the travel trailer as well as an exterior pass through storage compartment, and a 14' awning, plus more! Sleeps 5 Slideouts 1