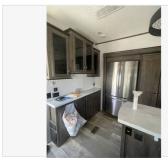

Quick info

400 mi | Other

Details

Item type: For sale
Posted on: 07/05/2023

Description

I have a Sierra 399 Loft, do not confuse this with a wood frame keystone. This is an all aluminum frame. Brand new this model with the options is right around 100k. These trailers are typically not towed often and just parked at a park or lake property. Has polar package, signature package, premium package. These packages included an upgraded dual fuel water heater, electric fireplace heater, gas furnace with central air, central A/C, central vacuum system, heated water tanks includes fresh, both grey and black tanks and a removable hitch. Many of these trailers do not have water tanks as they do not have the polar package for extreme cold weather use. This RV also has a FULL TRANSFERABLE WARRANTY that covers anything and everything on the RV from the tv to the hitch and lighting. We bought this to use while we built our house but life had other plans for us.

Basic information

Year: 2021

VIN Number: 4X4TSES20MJ049244

Condition: Pre-Owned

Length: 408 GVW: 13619 Sleeps: 6 Slideouts: 3 Exterior Color: Gray Features: Leveling Jacks

Item address

Spokane, Washington, United States