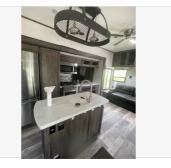

Quick info

400 mi | Other

Details

Item type: For sale
Posted on: 07/05/2023

Description

I have a Sierra 399 Loft, do not confuse this with a wood frame keystone. This is an all aluminum frame. Brand new this model with the options is right around 100k. These trailers are typically not towed often and just parked at a park or lake property. Has polar package, signature package, premium package. These packages included an upgraded dual fuel water heater, electric fireplace heater, gas furnace with central air, central A/C, central vacuum system, heated water tanks includes fresh, both grey and black tanks and a removable hitch. Many of these trailers do not have water tanks as they do not have the polar package for extreme cold weather use. This RV also has a FULL TRANSFERABLE WARRANTY that covers anything and everything on the RV from the tv to the hitch and lighting. We bought this to use while we built our house but life had other plans for us.

Basic information

Year: 2021

VIN Number: 4X4TSES20MJ049244

Condition: Pre-Owned

Length: 408 GVW: 13619 Sleeps: 6 Slideouts: 3 Exterior Color: Gray Features: Leveling Jacks

Item address

Spokane, Washington, United States