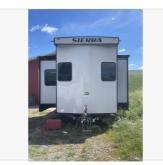

## Forest River Sierra 399 Loft

\$70,000

Item

Item URL: <a href="https://www.rvpostings.com/274058">https://www.rvpostings.com/274058</a> Item reference number #274058

Dealer

Nicholas Stewart

Email: nstewart6262@gmail.com

Quick info

400 mi | Other

Details

Item type: For sale
Posted on: 07/05/2023

Description

I have a Sierra 399 Loft, do not confuse this with a wood frame keystone. This is an all aluminum frame. Brand new this model with the options is right around 100k. These trailers are typically not towed often and just parked at a park or lake property. Has polar package, signature package, premium package. These packages included an upgraded dual fuel water heater, electric fireplace heater, gas furnace with central air, central A/C, central vacuum system, heated water tanks includes fresh, both grey and black tanks and a removable hitch. Many of these trailers do not have water tanks as they do not have the polar package for extreme cold weather use. This RV also has a FULL TRANSFERABLE WARRANTY that covers anything and everything on the RV from the tv to the hitch and lighting. We bought this to use while we built our house but life had other plans for us.

Basic information

Year: 2021

VIN Number: 4X4TSES20MJ049244

Condition: Pre-Owned

Length: 408 GVW: 13619 Sleeps: 6 Slideouts: 3 Exterior Color: Gray Features: Leveling Jacks

Item address

Spokane, Washington, United States