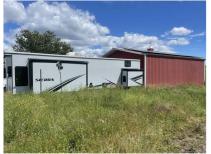

## Forest River Sierra 399 Loft

\$70,000

Item

Item URL: <a href="https://www.rvpostings.com/274058">https://www.rvpostings.com/274058</a> Item reference number #274058

Dealer

Nicholas Stewart

Email: nstewart6262@gmail.com

Quick info

400 mi | Other

Details

Item type: For sale
Posted on: 07/05/2023

Description

I have a Sierra 399 Loft, do not confuse this with a wood frame keystone. This is an all aluminum frame. Brand new this model with the options is right around 100k. These trailers are typically not towed often and just parked at a park or lake property. Has polar package, signature package, premium package. These packages included an upgraded dual fuel water heater, electric fireplace heater, gas furnace with central air, central A/C, central vacuum system, heated water tanks includes fresh, both grey and black tanks and a removable hitch. Many of these trailers do not have water tanks as they do not have the polar package for extreme cold weather use. This RV also has a FULL TRANSFERABLE WARRANTY that covers anything and everything on the RV from the tv to the hitch and lighting. We bought this to use while we built our house but life had other plans for us.

Basic information

Year: 2021

VIN Number: 4X4TSES20MJ049244

Condition: Pre-Owned

Length: 408 GVW: 13619 Sleeps: 6 Slideouts: 3 Exterior Color: Gray Features: Leveling Jacks

Item address

Spokane, Washington, United States