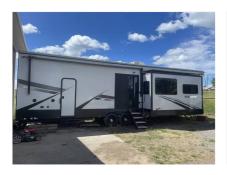

## Forest River Sierra 399 Loft

\$70,000

Item

Item URL: <a href="https://www.rvpostings.com/274058">https://www.rvpostings.com/274058</a> Item reference number #274058

Dealer

Nicholas Stewart

Email: nstewart6262@gmail.com

Quick info

400 mi | Other

Details

Item type: For sale
Posted on: 07/05/2023

Description

I have a Sierra 399 Loft, do not confuse this with a wood frame keystone. This is an all aluminum frame. Brand new this model with the options is right around 100k. These trailers are typically not towed often and just parked at a park or lake property. Has polar package, signature package, premium package. These packages included an upgraded dual fuel water heater, electric fireplace heater, gas furnace with central air, central A/C, central vacuum system, heated water tanks includes fresh, both grey and black tanks and a removable hitch. Many of these trailers do not have water tanks as they do not have the polar package for extreme cold weather use. This RV also has a FULL TRANSFERABLE WARRANTY that covers anything and everything on the RV from the tv to the hitch and lighting. We bought this to use while we built our house but life had other plans for us.

Basic information

Year: 2021

VIN Number: 4X4TSES20MJ049244

Condition: Pre-Owned

Length: 408 GVW: 13619 Sleeps: 6 Slideouts: 3 Exterior Color: Gray Features: Leveling Jacks

Item address

Spokane, Washington, United States

## Item images