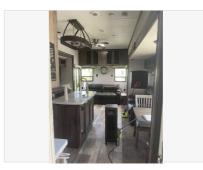

Quick info

400 mi | Other

Details

Item type: For sale
Posted on: 07/05/2023

Description

I have a Sierra 399 Loft, do not confuse this with a wood frame keystone. This is an all aluminum frame. Brand new this model with the options is right around 100k. These trailers are typically not towed often and just parked at a park or lake property. Has polar package, signature package, premium package. These packages included an upgraded dual fuel water heater, electric fireplace heater, gas furnace with central air, central A/C, central vacuum system, heated water tanks includes fresh, both grey and black tanks and a removable hitch. Many of these trailers do not have water tanks as they do not have the polar package for extreme cold weather use. This RV also has a FULL TRANSFERABLE WARRANTY that covers anything and everything on the RV from the tv to the hitch and lighting. We bought this to use while we built our house but life had other plans for us.

Basic information

Year: 2021

VIN Number: 4X4TSES20MJ049244

Condition: Pre-Owned

Length: 408 GVW: 13619 Sleeps: 6 Slideouts: 3 Exterior Color: Gray Features: Leveling Jacks

Item address

Spokane, Washington, United States