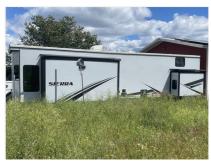

## Forest River Sierra 399 Loft

\$70,000

Item

Item URL: <a href="https://www.rvpostings.com/274058">https://www.rvpostings.com/274058</a> Item reference number #274058

Dealer

Nicholas Stewart

Email: nstewart6262@gmail.com

Quick info

400 mi | Other

Details

Item type: For sale
Posted on: 07/05/2023

Description

I have a Sierra 399 Loft, do not confuse this with a wood frame keystone. This is an all aluminum frame. Brand new this model with the options is right around 100k. These trailers are typically not towed often and just parked at a park or lake property. Has polar package, signature package, premium package. These packages included an upgraded dual fuel water heater, electric fireplace heater, gas furnace with central air, central A/C, central vacuum system, heated water tanks includes fresh, both grey and black tanks and a removable hitch. Many of these trailers do not have water tanks as they do not have the polar package for extreme cold weather use. This RV also has a FULL TRANSFERABLE WARRANTY that covers anything and everything on the RV from the tv to the hitch and lighting. We bought this to use while we built our house but life had other plans for us.

Basic information

Year: 2021

VIN Number: 4X4TSES20MJ049244

Condition: Pre-Owned

Length: 408 GVW: 13619 Sleeps: 6 Slideouts: 3 Exterior Color: Gray Features: Leveling Jacks

Item address

Spokane, Washington, United States