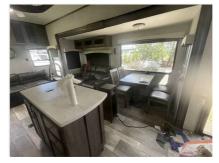

Quick info

400 mi | Other

Details

Item type: For sale
Posted on: 07/05/2023

Description

I have a Sierra 399 Loft, do not confuse this with a wood frame keystone. This is an all aluminum frame. Brand new this model with the options is right around 100k. These trailers are typically not towed often and just parked at a park or lake property. Has polar package, signature package, premium package. These packages included an upgraded dual fuel water heater, electric fireplace heater, gas furnace with central air, central A/C, central vacuum system, heated water tanks includes fresh, both grey and black tanks and a removable hitch. Many of these trailers do not have water tanks as they do not have the polar package for extreme cold weather use. This RV also has a FULL TRANSFERABLE WARRANTY that covers anything and everything on the RV from the tv to the hitch and lighting. We bought this to use while we built our house but life had other plans for us.

Basic information

Year: 2021

VIN Number: 4X4TSES20MJ049244

Condition: Pre-Owned

Length: 408 GVW: 13619 Sleeps: 6 Slideouts: 3 Exterior Color: Gray Features: Leveling Jacks

Item address

Spokane, Washington, United States