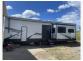

## Forest River Sierra 399 Loft

\$70,000

Item

Item URL: <a href="https://www.rvpostings.com/274058">https://www.rvpostings.com/274058</a> Item reference number #274058

Dealer

Nicholas Stewart

Email: nstewart6262@gmail.com

Quick info

400 mi | Other

Details

Item type: For sale
Posted on: 07/05/2023

Description

I have a Sierra 399 Loft, do not confuse this with a wood frame keystone. This is an all aluminum frame. Brand new this model with the options is right around 100k. These trailers are typically not towed often and just parked at a park or lake property. Has polar package, signature package, premium package. These packages included an upgraded dual fuel water heater, electric fireplace heater, gas furnace with central air, central A/C, central vacuum system, heated water tanks includes fresh, both grey and black tanks and a removable hitch. Many of these trailers do not have water tanks as they do not have the polar package for extreme cold weather use. This RV also has a FULL TRANSFERABLE WARRANTY that covers anything and everything on the RV from the tv to the hitch and lighting. We bought this to use while we built our house but life had other plans for us.

Basic information

Year: 2021

VIN Number: 4X4TSES20MJ049244

Condition: Pre-Owned

Length: 408 GVW: 13619 Sleeps: 6 Slideouts: 3 Exterior Color: Gray Features: Leveling Jacks

Item address

Spokane, Washington, United States