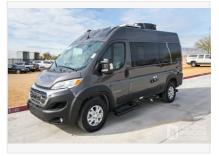

## 2024 Entegra Arc 18C

| Item              | Item URL: <a href="https://www.rvpostings.com/376977">https://www.rvpostings.com/376977</a> Item reference number #376977                                                                                                                                                                                                                                                                                                                                                                                                                                                                                                                                                                                                                                                                 |
|-------------------|-------------------------------------------------------------------------------------------------------------------------------------------------------------------------------------------------------------------------------------------------------------------------------------------------------------------------------------------------------------------------------------------------------------------------------------------------------------------------------------------------------------------------------------------------------------------------------------------------------------------------------------------------------------------------------------------------------------------------------------------------------------------------------------------|
| Dealer            | National Indoor RV Centers   NIRVC - Las Vegas Nevada<br>Phone: 8772010028<br>Email: <u>import237538@rvpostings.com</u>                                                                                                                                                                                                                                                                                                                                                                                                                                                                                                                                                                                                                                                                   |
| Quick info        | 0 mi                                                                                                                                                                                                                                                                                                                                                                                                                                                                                                                                                                                                                                                                                                                                                                                      |
| Details           | Item type: For sale<br>Posted on : 05/15/2023                                                                                                                                                                                                                                                                                                                                                                                                                                                                                                                                                                                                                                                                                                                                             |
| Description       | Description 2024 Entegra Arc 18C, NIRVC Delivery Ask about our Fly and Buy<br>Program. PDI Inspection of Interior, Exterior and Chassis Components. Includes<br>Full Tank of Fuel. Includes Full LP Tank. Includes Coach Starter Kit. Includes Walk<br>Through Orientation. Exterior Electric Awning with LED Lights LED Lit Running<br>Boards 2800W Generator Interior Microwave 13.5M BTU A/C Refrigerator TV<br>Cockpit Rear Park Assist Power Locks Power Windows Cruise Control Back Up<br>Camera Disclaimer NIRVC uses reasonable efforts to include accurate and up to<br>date information for product listings. We make no warranties as to the accuracy<br>of the content and assume no liability or responsibility for an error or omission in<br>the content. Sleeps Slideouts |
| Basic information | Year: 2024<br>Stock Number: 11196<br>VIN Number: 3C6LRVBGXPE593563<br>Condition: New                                                                                                                                                                                                                                                                                                                                                                                                                                                                                                                                                                                                                                                                                                      |
| Item address      | 4640 Nexus Way, 89115, Las Vegas, Nevada, United States                                                                                                                                                                                                                                                                                                                                                                                                                                                                                                                                                                                                                                                                                                                                   |

## 2024 Entegra Arc 18C

## 2024 Entegra Arc 18C

\$98,895