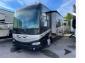

Quick info

36434 mi

Details

Item type: For sale
Posted on: 10/31/2022

Description

Description 2007 Damon Tuscany 4055, FIVE SLIDE, Rear Queen Bed w/Linen or Wash/Dryer Closet, Wardrobe, TV, Overhead Cabinets, Angle Shower, Lav., Round Dinette w/Chairs, Double Kitchen Sink, 3 Burner Range, Refrigerator, Hide-A-Bed Sofa, 2nd Sofa, 2 Flat Panel TV Viewable from Kitchen or Living Room Area and More. Bish s RV - Meridian, Idaho has a huge selection of Travel Trailers, Fifth Wheels, Pop Up Campers, Truck Camper s, Toy Haulers, Class A Motorhomes, Class B Camper Vans, and Class C Motorhomes. All these RVs are priced to sell. Be sure to ask about our Purchase with Confidence Guarantee to ensure you are receiving the best RV buying experience in Meridian and surrounding areas like Boise, Nampa, & Caldwell. Affordable prices on all new and used RVs only at Bish s RV of Meridian. Sleeps 4 Slideouts 5