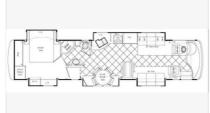

Quick info

36434 mi

Details

Item type: For sale
Posted on: 10/31/2022

Description

Description 2007 Damon Tuscany 4055, FIVE SLIDE, Rear Queen Bed w/Linen or Wash/Dryer Closet, Wardrobe, TV, Overhead Cabinets, Angle Shower, Lav., Round Dinette w/Chairs, Double Kitchen Sink, 3 Burner Range, Refrigerator, Hide-A-Bed Sofa, 2nd Sofa, 2 Flat Panel TV Viewable from Kitchen or Living Room Area and More. Bish s RV - Meridian, Idaho has a huge selection of Travel Trailers, Fifth Wheels, Pop Up Campers, Truck Camper s, Toy Haulers, Class A Motorhomes, Class B Camper Vans, and Class C Motorhomes. All these RVs are priced to sell. Be sure to ask about our Purchase with Confidence Guarantee to ensure you are receiving the best RV buying experience in Meridian and surrounding areas like Boise, Nampa, & Caldwell. Affordable prices on all new and used RVs only at Bish s RV of Meridian. Sleeps 4 Slideouts 5