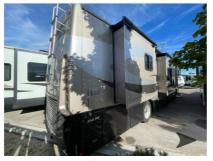

Quick info

36434 mi

Details

Item type: For sale
Posted on: 10/31/2022

Description

Description 2007 Damon Tuscany 4055, FIVE SLIDE, Rear Queen Bed w/Linen or Wash/Dryer Closet, Wardrobe, TV, Overhead Cabinets, Angle Shower, Lav., Round Dinette w/Chairs, Double Kitchen Sink, 3 Burner Range, Refrigerator, Hide-A-Bed Sofa, 2nd Sofa, 2 Flat Panel TV Viewable from Kitchen or Living Room Area and More. Bish s RV - Meridian, Idaho has a huge selection of Travel Trailers, Fifth Wheels, Pop Up Campers, Truck Camper s, Toy Haulers, Class A Motorhomes, Class B Camper Vans, and Class C Motorhomes. All these RVs are priced to sell. Be sure to ask about our Purchase with Confidence Guarantee to ensure you are receiving the best RV buying experience in Meridian and surrounding areas like Boise, Nampa, & Caldwell. Affordable prices on all new and used RVs only at Bish s RV of Meridian. Sleeps 4 Slideouts 5