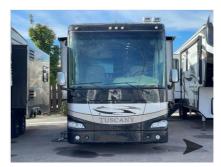

Quick info

36434 mi

Details

Item type: For sale
Posted on: 10/31/2022

Description

Description 2007 Damon Tuscany 4055, FIVE SLIDE, Rear Queen Bed w/Linen or Wash/Dryer Closet, Wardrobe, TV, Overhead Cabinets, Angle Shower, Lav., Round Dinette w/Chairs, Double Kitchen Sink, 3 Burner Range, Refrigerator, Hide-A-Bed Sofa, 2nd Sofa, 2 Flat Panel TV Viewable from Kitchen or Living Room Area and More. Bish s RV - Meridian, Idaho has a huge selection of Travel Trailers, Fifth Wheels, Pop Up Campers, Truck Camper s, Toy Haulers, Class A Motorhomes, Class B Camper Vans, and Class C Motorhomes. All these RVs are priced to sell. Be sure to ask about our Purchase with Confidence Guarantee to ensure you are receiving the best RV buying experience in Meridian and surrounding areas like Boise, Nampa, & Caldwell. Affordable prices on all new and used RVs only at Bish s RV of Meridian. Sleeps 4 Slideouts 5