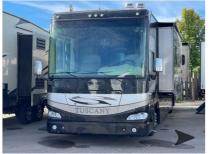

Quick info

36434 mi

Details

Item type: For sale
Posted on: 10/31/2022

Description

Description 2007 Damon Tuscany 4055, FIVE SLIDE, Rear Queen Bed w/Linen or Wash/Dryer Closet, Wardrobe, TV, Overhead Cabinets, Angle Shower, Lav., Round Dinette w/Chairs, Double Kitchen Sink, 3 Burner Range, Refrigerator, Hide-A-Bed Sofa, 2nd Sofa, 2 Flat Panel TV Viewable from Kitchen or Living Room Area and More. Bish s RV - Meridian, Idaho has a huge selection of Travel Trailers, Fifth Wheels, Pop Up Campers, Truck Camper s, Toy Haulers, Class A Motorhomes, Class B Camper Vans, and Class C Motorhomes. All these RVs are priced to sell. Be sure to ask about our Purchase with Confidence Guarantee to ensure you are receiving the best RV buying experience in Meridian and surrounding areas like Boise, Nampa, & Caldwell. Affordable prices on all new and used RVs only at Bish s RV of Meridian. Sleeps 4 Slideouts 5