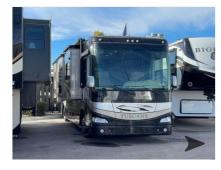

## 2007 Damon Tuscany 4055

\$66,724

Item

Item URL: https://www.rvpostings.com/348161 Item reference number

#348161

Dealer

Bish's RV - Meridian Phone: 8552594151

Email: import237742@rvpostings.com

Quick info

36434 mi

Details

Item type: For sale
Posted on: 10/31/2022

Description

Description 2007 Damon Tuscany 4055, FIVE SLIDE, Rear Queen Bed w/Linen or Wash/Dryer Closet, Wardrobe, TV, Overhead Cabinets, Angle Shower, Lav., Round Dinette w/Chairs, Double Kitchen Sink, 3 Burner Range, Refrigerator, Hide-A-Bed Sofa, 2nd Sofa, 2 Flat Panel TV Viewable from Kitchen or Living Room Area and More. Bish s RV - Meridian, Idaho has a huge selection of Travel Trailers, Fifth Wheels, Pop Up Campers, Truck Camper s, Toy Haulers, Class A Motorhomes, Class B Camper Vans, and Class C Motorhomes. All these RVs are priced to sell. Be sure to ask about our Purchase with Confidence Guarantee to ensure you are receiving the best RV buying experience in Meridian and surrounding areas like Boise, Nampa, & Caldwell. Affordable prices on all new and used RVs only at Bish s RV of Meridian. Sleeps 4 Slideouts 5