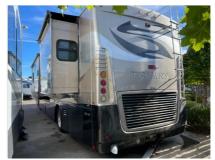

Quick info

36434 mi

Details

Item type: For sale
Posted on: 10/31/2022

Description

Description 2007 Damon Tuscany 4055, FIVE SLIDE, Rear Queen Bed w/Linen or Wash/Dryer Closet, Wardrobe, TV, Overhead Cabinets, Angle Shower, Lav., Round Dinette w/Chairs, Double Kitchen Sink, 3 Burner Range, Refrigerator, Hide-A-Bed Sofa, 2nd Sofa, 2 Flat Panel TV Viewable from Kitchen or Living Room Area and More. Bish s RV - Meridian, Idaho has a huge selection of Travel Trailers, Fifth Wheels, Pop Up Campers, Truck Camper s, Toy Haulers, Class A Motorhomes, Class B Camper Vans, and Class C Motorhomes. All these RVs are priced to sell. Be sure to ask about our Purchase with Confidence Guarantee to ensure you are receiving the best RV buying experience in Meridian and surrounding areas like Boise, Nampa, & Caldwell. Affordable prices on all new and used RVs only at Bish s RV of Meridian. Sleeps 4 Slideouts 5