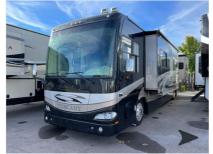

Quick info

36434 mi

Details

Item type: For sale
Posted on: 10/31/2022

Description

Description 2007 Damon Tuscany 4055, FIVE SLIDE, Rear Queen Bed w/Linen or Wash/Dryer Closet, Wardrobe, TV, Overhead Cabinets, Angle Shower, Lav., Round Dinette w/Chairs, Double Kitchen Sink, 3 Burner Range, Refrigerator, Hide-A-Bed Sofa, 2nd Sofa, 2 Flat Panel TV Viewable from Kitchen or Living Room Area and More. Bish s RV - Meridian, Idaho has a huge selection of Travel Trailers, Fifth Wheels, Pop Up Campers, Truck Camper s, Toy Haulers, Class A Motorhomes, Class B Camper Vans, and Class C Motorhomes. All these RVs are priced to sell. Be sure to ask about our Purchase with Confidence Guarantee to ensure you are receiving the best RV buying experience in Meridian and surrounding areas like Boise, Nampa, & Caldwell. Affordable prices on all new and used RVs only at Bish s RV of Meridian. Sleeps 4 Slideouts 5