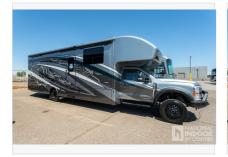

## 2024 Jayco Seneca Xt 35L

\$238,895

Item

Item URL: <a href="https://www.rvpostings.com/320616">https://www.rvpostings.com/320616</a> Item reference number

#320616

Dealer

National Indoor RV Centers | NIRVC - Phoenix Arizona

Phone: 8775490601

Email: import238030@rvpostings.com

Quick info

0 mi

Details

Item type: For sale
Posted on: 05/15/2023

Description

Description 2024 Jayco Seneca Xt 35L, NIRVC Delivery Ask about our Fly and Buy Program. PDI Inspection of Interior, Exterior and Chassis Components. Includes Full Tank of Fuel. Includes Full LP Tank. Includes Coach Starter Kit. Includes Walk Through Orientation. Exterior Electric Awning Starlink Roam Satellite Internet System 6 KW Generator Hydraulic Leveling System Exterior TV Interior LED TV Convection Microwave 2-A/C s Residential Refrigerator Solid Surface Counter Tops Cockpit Rear View Monitor Power Windows Power Locks Cruise Control Side View Cameras Disclaimer NIRVC uses reasonable efforts to include accurate and up to date information for product listings. We make no warranties as to the accuracy of the content and assume no liability or responsibility for an error or omission in the content. Sleeps Slideouts 3