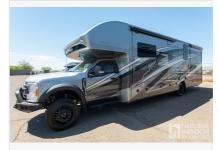

## 2024 Jayco Seneca Xt 35L

\$238,895

Item

Item URL: <a href="https://www.rvpostings.com/320616">https://www.rvpostings.com/320616</a> Item reference number

#320616

Dealer

National Indoor RV Centers | NIRVC - Phoenix Arizona

Phone: 8775490601

Email: import238030@rvpostings.com

Quick info

0 mi

Details

Item type: For sale
Posted on: 05/15/2023

Description

Description 2024 Jayco Seneca Xt 35L, NIRVC Delivery Ask about our Fly and Buy Program. PDI Inspection of Interior, Exterior and Chassis Components. Includes Full Tank of Fuel. Includes Full LP Tank. Includes Coach Starter Kit. Includes Walk Through Orientation. Exterior Electric Awning Starlink Roam Satellite Internet System 6 KW Generator Hydraulic Leveling System Exterior TV Interior LED TV Convection Microwave 2-A/C s Residential Refrigerator Solid Surface Counter Tops Cockpit Rear View Monitor Power Windows Power Locks Cruise Control Side View Cameras Disclaimer NIRVC uses reasonable efforts to include accurate and up to date information for product listings. We make no warranties as to the accuracy of the content and assume no liability or responsibility for an error or omission in the content. Sleeps Slideouts 3