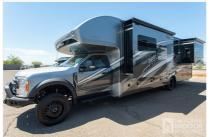

## 2024 Jayco Seneca Xt 35L

\$238,895

Item

Item URL: <a href="https://www.rvpostings.com/320616">https://www.rvpostings.com/320616</a> Item reference number

#320616

Dealer

National Indoor RV Centers | NIRVC - Phoenix Arizona

Phone: 8775490601

Email: import238030@rvpostings.com

Quick info

0 mi

Details

Item type: For sale
Posted on: 05/15/2023

Description

Description 2024 Jayco Seneca Xt 35L, NIRVC Delivery Ask about our Fly and Buy Program. PDI Inspection of Interior, Exterior and Chassis Components. Includes Full Tank of Fuel. Includes Full LP Tank. Includes Coach Starter Kit. Includes Walk Through Orientation. Exterior Electric Awning Starlink Roam Satellite Internet System 6 KW Generator Hydraulic Leveling System Exterior TV Interior LED TV Convection Microwave 2-A/C s Residential Refrigerator Solid Surface Counter Tops Cockpit Rear View Monitor Power Windows Power Locks Cruise Control Side View Cameras Disclaimer NIRVC uses reasonable efforts to include accurate and up to date information for product listings. We make no warranties as to the accuracy of the content and assume no liability or responsibility for an error or omission in the content. Sleeps Slideouts 3