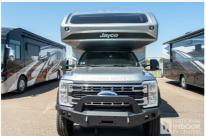

## 2024 Jayco Seneca Xt 35L

\$238,895

Item

Item URL: <a href="https://www.rvpostings.com/320616">https://www.rvpostings.com/320616</a> Item reference number

#320616

Dealer

National Indoor RV Centers | NIRVC - Phoenix Arizona

Phone: 8775490601

Email: import238030@rvpostings.com

Quick info

0 mi

Details

Item type: For sale
Posted on: 05/15/2023

Description

Description 2024 Jayco Seneca Xt 35L, NIRVC Delivery Ask about our Fly and Buy Program. PDI Inspection of Interior, Exterior and Chassis Components. Includes Full Tank of Fuel. Includes Full LP Tank. Includes Coach Starter Kit. Includes Walk Through Orientation. Exterior Electric Awning Starlink Roam Satellite Internet System 6 KW Generator Hydraulic Leveling System Exterior TV Interior LED TV Convection Microwave 2-A/C s Residential Refrigerator Solid Surface Counter Tops Cockpit Rear View Monitor Power Windows Power Locks Cruise Control Side View Cameras Disclaimer NIRVC uses reasonable efforts to include accurate and up to date information for product listings. We make no warranties as to the accuracy of the content and assume no liability or responsibility for an error or omission in the content. Sleeps Slideouts 3