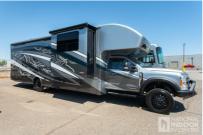

## 2024 Jayco Seneca Xt 35L

\$238,895

Item

Item URL: <a href="https://www.rvpostings.com/320616">https://www.rvpostings.com/320616</a> Item reference number

#320616

Dealer

National Indoor RV Centers | NIRVC - Phoenix Arizona

Phone: 8775490601

Email: import238030@rvpostings.com

Quick info

0 mi

Details

Item type: For sale
Posted on: 05/15/2023

Description

Description 2024 Jayco Seneca Xt 35L, NIRVC Delivery Ask about our Fly and Buy Program. PDI Inspection of Interior, Exterior and Chassis Components. Includes Full Tank of Fuel. Includes Full LP Tank. Includes Coach Starter Kit. Includes Walk Through Orientation. Exterior Electric Awning Starlink Roam Satellite Internet System 6 KW Generator Hydraulic Leveling System Exterior TV Interior LED TV Convection Microwave 2-A/C s Residential Refrigerator Solid Surface Counter Tops Cockpit Rear View Monitor Power Windows Power Locks Cruise Control Side View Cameras Disclaimer NIRVC uses reasonable efforts to include accurate and up to date information for product listings. We make no warranties as to the accuracy of the content and assume no liability or responsibility for an error or omission in the content. Sleeps Slideouts 3