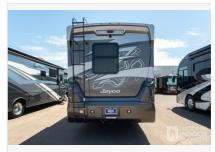

## 2024 Jayco Seneca Xt 35L

\$238,895

Item

Item URL: <a href="https://www.rvpostings.com/320616">https://www.rvpostings.com/320616</a> Item reference number

#320616

Dealer

National Indoor RV Centers | NIRVC - Phoenix Arizona

Phone: 8775490601

Email: import238030@rvpostings.com

Quick info

0 mi

Details

Item type: For sale
Posted on: 05/15/2023

Description

Description 2024 Jayco Seneca Xt 35L, NIRVC Delivery Ask about our Fly and Buy Program. PDI Inspection of Interior, Exterior and Chassis Components. Includes Full Tank of Fuel. Includes Full LP Tank. Includes Coach Starter Kit. Includes Walk Through Orientation. Exterior Electric Awning Starlink Roam Satellite Internet System 6 KW Generator Hydraulic Leveling System Exterior TV Interior LED TV Convection Microwave 2-A/C s Residential Refrigerator Solid Surface Counter Tops Cockpit Rear View Monitor Power Windows Power Locks Cruise Control Side View Cameras Disclaimer NIRVC uses reasonable efforts to include accurate and up to date information for product listings. We make no warranties as to the accuracy of the content and assume no liability or responsibility for an error or omission in the content. Sleeps Slideouts 3