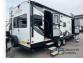

Email: import238347@rvpostings.com

Quick info

0 mi

Details

Item type: For sale
Posted on: 10/31/2022

Description

Description 2018 Grand Design Imagine 2500RL, Grand Design Imagine 2500RL travel trailer highlights: Dual Entry Walk-Through Bath U-Shaped Dinette Pet Dish LP Quick Connect Imagine yourself relaxing on a tri-fold sofa while watching your dog eat from the pet dish drawer, and your spouse is looking outside through the windows at the beautiful scenery. This 2500RL travel trailer will impress you everywhere you look from the dual entry to the walk-through bathroom. There is plenty of storage inside as well as outside, plus much more! With any Imagine by Grand Design you will get a lightweight travel trailer that is towable behind most medium duty trucks and SUVs. The three year limited structure warranty will provide security while the 47 cu. ft. exclusive drop frame pass through storage allows you to pack all your favorite outdoor gear. The oversized tank capacities will allow you to stay a little longer when full hook-ups aren't a choice. Some of the inside features include upgraded residential furniture, large panoramic windows, and a Bluetooth stereo. It's time to stop compromising and start living your dreams today! Sleeps 6 Slideouts 1