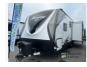

Email: import238347@rvpostings.com

Quick info

0 mi

Details

Item type: For sale
Posted on: 10/31/2022

Description

Description 2018 Grand Design Imagine 2500RL, Grand Design Imagine 2500RL travel trailer highlights: Dual Entry Walk-Through Bath U-Shaped Dinette Pet Dish LP Quick Connect Imagine yourself relaxing on a tri-fold sofa while watching your dog eat from the pet dish drawer, and your spouse is looking outside through the windows at the beautiful scenery. This 2500RL travel trailer will impress you everywhere you look from the dual entry to the walk-through bathroom. There is plenty of storage inside as well as outside, plus much more! With any Imagine by Grand Design you will get a lightweight travel trailer that is towable behind most medium duty trucks and SUVs. The three year limited structure warranty will provide security while the 47 cu. ft. exclusive drop frame pass through storage allows you to pack all your favorite outdoor gear. The oversized tank capacities will allow you to stay a little longer when full hook-ups aren't a choice. Some of the inside features include upgraded residential furniture, large panoramic windows, and a Bluetooth stereo. It's time to stop compromising and start living your dreams today! Sleeps 6 Slideouts 1