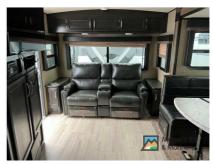

Email: import238347@rvpostings.com

Quick info

0 mi

Details

Item type: For sale
Posted on: 10/31/2022

Description

Description 2018 Grand Design Imagine 2500RL, Grand Design Imagine 2500RL travel trailer highlights: Dual Entry Walk-Through Bath U-Shaped Dinette Pet Dish LP Quick Connect Imagine yourself relaxing on a tri-fold sofa while watching your dog eat from the pet dish drawer, and your spouse is looking outside through the windows at the beautiful scenery. This 2500RL travel trailer will impress you everywhere you look from the dual entry to the walk-through bathroom. There is plenty of storage inside as well as outside, plus much more! With any Imagine by Grand Design you will get a lightweight travel trailer that is towable behind most medium duty trucks and SUVs. The three year limited structure warranty will provide security while the 47 cu. ft. exclusive drop frame pass through storage allows you to pack all your favorite outdoor gear. The oversized tank capacities will allow you to stay a little longer when full hook-ups aren't a choice. Some of the inside features include upgraded residential furniture, large panoramic windows, and a Bluetooth stereo. It's time to stop compromising and start living your dreams today! Sleeps 6 Slideouts 1