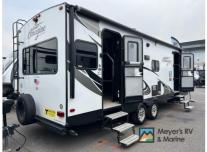

Email: import238347@rvpostings.com

Quick info

0 mi

Details

Item type: For sale
Posted on: 10/31/2022

Description

Description 2018 Grand Design Imagine 2500RL, Grand Design Imagine 2500RL travel trailer highlights: Dual Entry Walk-Through Bath U-Shaped Dinette Pet Dish LP Quick Connect Imagine yourself relaxing on a tri-fold sofa while watching your dog eat from the pet dish drawer, and your spouse is looking outside through the windows at the beautiful scenery. This 2500RL travel trailer will impress you everywhere you look from the dual entry to the walk-through bathroom. There is plenty of storage inside as well as outside, plus much more! With any Imagine by Grand Design you will get a lightweight travel trailer that is towable behind most medium duty trucks and SUVs. The three year limited structure warranty will provide security while the 47 cu. ft. exclusive drop frame pass through storage allows you to pack all your favorite outdoor gear. The oversized tank capacities will allow you to stay a little longer when full hook-ups aren't a choice. Some of the inside features include upgraded residential furniture, large panoramic windows, and a Bluetooth stereo. It's time to stop compromising and start living your dreams today! Sleeps 6 Slideouts 1