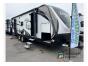

## 2018 Grand Design Imagine 2500RL

\$24,895

Item

Item URL: https://www.rvpostings.com/325800 Item reference number

#325800

Dealer

Meyer's RV Superstore - Syracuse

Phone: 8665431370

Email: import238347@rvpostings.com

Quick info

0 mi

Details

Item type: For sale
Posted on: 10/31/2022

Description

Description 2018 Grand Design Imagine 2500RL, Grand Design Imagine 2500RL travel trailer highlights: Dual Entry Walk-Through Bath U-Shaped Dinette Pet Dish LP Quick Connect Imagine yourself relaxing on a tri-fold sofa while watching your dog eat from the pet dish drawer, and your spouse is looking outside through the windows at the beautiful scenery. This 2500RL travel trailer will impress you everywhere you look from the dual entry to the walk-through bathroom. There is plenty of storage inside as well as outside, plus much more! With any Imagine by Grand Design you will get a lightweight travel trailer that is towable behind most medium duty trucks and SUVs. The three year limited structure warranty will provide security while the 47 cu. ft. exclusive drop frame pass through storage allows you to pack all your favorite outdoor gear. The oversized tank capacities will allow you to stay a little longer when full hook-ups aren't a choice. Some of the inside features include upgraded residential furniture, large panoramic windows, and a Bluetooth stereo. It's time to stop compromising and start living your dreams today! Sleeps 6 Slideouts 1