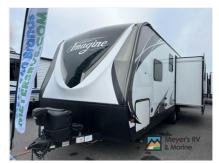

Email: import238347@rvpostings.com

Quick info

0 mi

Details

Item type: For sale
Posted on: 10/31/2022

Description

Description 2018 Grand Design Imagine 2500RL, Grand Design Imagine 2500RL travel trailer highlights: Dual Entry Walk-Through Bath U-Shaped Dinette Pet Dish LP Quick Connect Imagine yourself relaxing on a tri-fold sofa while watching your dog eat from the pet dish drawer, and your spouse is looking outside through the windows at the beautiful scenery. This 2500RL travel trailer will impress you everywhere you look from the dual entry to the walk-through bathroom. There is plenty of storage inside as well as outside, plus much more! With any Imagine by Grand Design you will get a lightweight travel trailer that is towable behind most medium duty trucks and SUVs. The three year limited structure warranty will provide security while the 47 cu. ft. exclusive drop frame pass through storage allows you to pack all your favorite outdoor gear. The oversized tank capacities will allow you to stay a little longer when full hook-ups aren't a choice. Some of the inside features include upgraded residential furniture, large panoramic windows, and a Bluetooth stereo. It's time to stop compromising and start living your dreams today! Sleeps 6 Slideouts 1