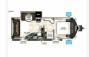

Email: import238347@rvpostings.com

Quick info

0 mi

Details

Item type: For sale
Posted on: 10/31/2022

Description

Description 2018 Grand Design Imagine 2500RL, Grand Design Imagine 2500RL travel trailer highlights: Dual Entry Walk-Through Bath U-Shaped Dinette Pet Dish LP Quick Connect Imagine yourself relaxing on a tri-fold sofa while watching your dog eat from the pet dish drawer, and your spouse is looking outside through the windows at the beautiful scenery. This 2500RL travel trailer will impress you everywhere you look from the dual entry to the walk-through bathroom. There is plenty of storage inside as well as outside, plus much more! With any Imagine by Grand Design you will get a lightweight travel trailer that is towable behind most medium duty trucks and SUVs. The three year limited structure warranty will provide security while the 47 cu. ft. exclusive drop frame pass through storage allows you to pack all your favorite outdoor gear. The oversized tank capacities will allow you to stay a little longer when full hook-ups aren't a choice. Some of the inside features include upgraded residential furniture, large panoramic windows, and a Bluetooth stereo. It's time to stop compromising and start living your dreams today! Sleeps 6 Slideouts 1