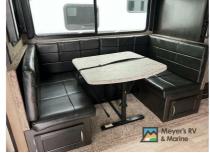

Email: import238347@rvpostings.com

Quick info

0 mi

Details

Item type: For sale
Posted on: 10/31/2022

Description

Description 2018 Grand Design Imagine 2500RL, Grand Design Imagine 2500RL travel trailer highlights: Dual Entry Walk-Through Bath U-Shaped Dinette Pet Dish LP Quick Connect Imagine yourself relaxing on a tri-fold sofa while watching your dog eat from the pet dish drawer, and your spouse is looking outside through the windows at the beautiful scenery. This 2500RL travel trailer will impress you everywhere you look from the dual entry to the walk-through bathroom. There is plenty of storage inside as well as outside, plus much more! With any Imagine by Grand Design you will get a lightweight travel trailer that is towable behind most medium duty trucks and SUVs. The three year limited structure warranty will provide security while the 47 cu. ft. exclusive drop frame pass through storage allows you to pack all your favorite outdoor gear. The oversized tank capacities will allow you to stay a little longer when full hook-ups aren't a choice. Some of the inside features include upgraded residential furniture, large panoramic windows, and a Bluetooth stereo. It's time to stop compromising and start living your dreams today! Sleeps 6 Slideouts 1