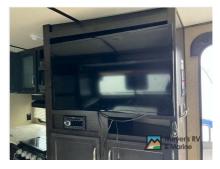

Email: import238347@rvpostings.com

Quick info

0 mi

Details

Item type: For sale
Posted on: 10/31/2022

Description

Description 2018 Grand Design Imagine 2500RL, Grand Design Imagine 2500RL travel trailer highlights: Dual Entry Walk-Through Bath U-Shaped Dinette Pet Dish LP Quick Connect Imagine yourself relaxing on a tri-fold sofa while watching your dog eat from the pet dish drawer, and your spouse is looking outside through the windows at the beautiful scenery. This 2500RL travel trailer will impress you everywhere you look from the dual entry to the walk-through bathroom. There is plenty of storage inside as well as outside, plus much more! With any Imagine by Grand Design you will get a lightweight travel trailer that is towable behind most medium duty trucks and SUVs. The three year limited structure warranty will provide security while the 47 cu. ft. exclusive drop frame pass through storage allows you to pack all your favorite outdoor gear. The oversized tank capacities will allow you to stay a little longer when full hook-ups aren't a choice. Some of the inside features include upgraded residential furniture, large panoramic windows, and a Bluetooth stereo. It's time to stop compromising and start living your dreams today! Sleeps 6 Slideouts 1