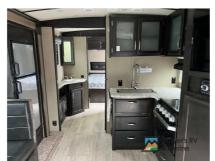

Email: import238347@rvpostings.com

Quick info

0 mi

Details

Item type: For sale
Posted on: 10/31/2022

Description

Description 2018 Grand Design Imagine 2500RL, Grand Design Imagine 2500RL travel trailer highlights: Dual Entry Walk-Through Bath U-Shaped Dinette Pet Dish LP Quick Connect Imagine yourself relaxing on a tri-fold sofa while watching your dog eat from the pet dish drawer, and your spouse is looking outside through the windows at the beautiful scenery. This 2500RL travel trailer will impress you everywhere you look from the dual entry to the walk-through bathroom. There is plenty of storage inside as well as outside, plus much more! With any Imagine by Grand Design you will get a lightweight travel trailer that is towable behind most medium duty trucks and SUVs. The three year limited structure warranty will provide security while the 47 cu. ft. exclusive drop frame pass through storage allows you to pack all your favorite outdoor gear. The oversized tank capacities will allow you to stay a little longer when full hook-ups aren't a choice. Some of the inside features include upgraded residential furniture, large panoramic windows, and a Bluetooth stereo. It's time to stop compromising and start living your dreams today! Sleeps 6 Slideouts 1