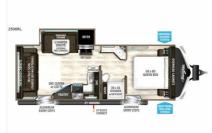

Email: import238347@rvpostings.com

Quick info

0 mi

Details

Item type: For sale
Posted on: 10/31/2022

Description

Description 2018 Grand Design Imagine 2500RL, Grand Design Imagine 2500RL travel trailer highlights: Dual Entry Walk-Through Bath U-Shaped Dinette Pet Dish LP Quick Connect Imagine yourself relaxing on a tri-fold sofa while watching your dog eat from the pet dish drawer, and your spouse is looking outside through the windows at the beautiful scenery. This 2500RL travel trailer will impress you everywhere you look from the dual entry to the walk-through bathroom. There is plenty of storage inside as well as outside, plus much more! With any Imagine by Grand Design you will get a lightweight travel trailer that is towable behind most medium duty trucks and SUVs. The three year limited structure warranty will provide security while the 47 cu. ft. exclusive drop frame pass through storage allows you to pack all your favorite outdoor gear. The oversized tank capacities will allow you to stay a little longer when full hook-ups aren't a choice. Some of the inside features include upgraded residential furniture, large panoramic windows, and a Bluetooth stereo. It's time to stop compromising and start living your dreams today! Sleeps 6 Slideouts 1