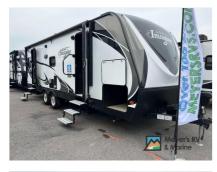

Email: import238347@rvpostings.com

Quick info

0 mi

Details

Item type: For sale
Posted on: 10/31/2022

Description

Description 2018 Grand Design Imagine 2500RL, Grand Design Imagine 2500RL travel trailer highlights: Dual Entry Walk-Through Bath U-Shaped Dinette Pet Dish LP Quick Connect Imagine yourself relaxing on a tri-fold sofa while watching your dog eat from the pet dish drawer, and your spouse is looking outside through the windows at the beautiful scenery. This 2500RL travel trailer will impress you everywhere you look from the dual entry to the walk-through bathroom. There is plenty of storage inside as well as outside, plus much more! With any Imagine by Grand Design you will get a lightweight travel trailer that is towable behind most medium duty trucks and SUVs. The three year limited structure warranty will provide security while the 47 cu. ft. exclusive drop frame pass through storage allows you to pack all your favorite outdoor gear. The oversized tank capacities will allow you to stay a little longer when full hook-ups aren't a choice. Some of the inside features include upgraded residential furniture, large panoramic windows, and a Bluetooth stereo. It's time to stop compromising and start living your dreams today! Sleeps 6 Slideouts 1