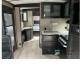

Email: import238347@rvpostings.com

Quick info

0 mi

Details

Item type: For sale
Posted on: 10/31/2022

Description

Description 2018 Grand Design Imagine 2500RL, Grand Design Imagine 2500RL travel trailer highlights: Dual Entry Walk-Through Bath U-Shaped Dinette Pet Dish LP Quick Connect Imagine yourself relaxing on a tri-fold sofa while watching your dog eat from the pet dish drawer, and your spouse is looking outside through the windows at the beautiful scenery. This 2500RL travel trailer will impress you everywhere you look from the dual entry to the walk-through bathroom. There is plenty of storage inside as well as outside, plus much more! With any Imagine by Grand Design you will get a lightweight travel trailer that is towable behind most medium duty trucks and SUVs. The three year limited structure warranty will provide security while the 47 cu. ft. exclusive drop frame pass through storage allows you to pack all your favorite outdoor gear. The oversized tank capacities will allow you to stay a little longer when full hook-ups aren't a choice. Some of the inside features include upgraded residential furniture, large panoramic windows, and a Bluetooth stereo. It's time to stop compromising and start living your dreams today! Sleeps 6 Slideouts 1