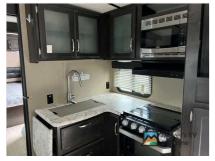

Email: import238347@rvpostings.com

Quick info

0 mi

Details

Item type: For sale
Posted on: 10/31/2022

Description

Description 2018 Grand Design Imagine 2500RL, Grand Design Imagine 2500RL travel trailer highlights: Dual Entry Walk-Through Bath U-Shaped Dinette Pet Dish LP Quick Connect Imagine yourself relaxing on a tri-fold sofa while watching your dog eat from the pet dish drawer, and your spouse is looking outside through the windows at the beautiful scenery. This 2500RL travel trailer will impress you everywhere you look from the dual entry to the walk-through bathroom. There is plenty of storage inside as well as outside, plus much more! With any Imagine by Grand Design you will get a lightweight travel trailer that is towable behind most medium duty trucks and SUVs. The three year limited structure warranty will provide security while the 47 cu. ft. exclusive drop frame pass through storage allows you to pack all your favorite outdoor gear. The oversized tank capacities will allow you to stay a little longer when full hook-ups aren't a choice. Some of the inside features include upgraded residential furniture, large panoramic windows, and a Bluetooth stereo. It's time to stop compromising and start living your dreams today! Sleeps 6 Slideouts 1