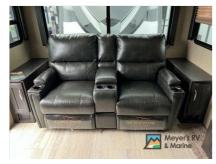

Email: import238347@rvpostings.com

Quick info

0 mi

Details

Item type: For sale
Posted on: 10/31/2022

Description

Description 2018 Grand Design Imagine 2500RL, Grand Design Imagine 2500RL travel trailer highlights: Dual Entry Walk-Through Bath U-Shaped Dinette Pet Dish LP Quick Connect Imagine yourself relaxing on a tri-fold sofa while watching your dog eat from the pet dish drawer, and your spouse is looking outside through the windows at the beautiful scenery. This 2500RL travel trailer will impress you everywhere you look from the dual entry to the walk-through bathroom. There is plenty of storage inside as well as outside, plus much more! With any Imagine by Grand Design you will get a lightweight travel trailer that is towable behind most medium duty trucks and SUVs. The three year limited structure warranty will provide security while the 47 cu. ft. exclusive drop frame pass through storage allows you to pack all your favorite outdoor gear. The oversized tank capacities will allow you to stay a little longer when full hook-ups aren't a choice. Some of the inside features include upgraded residential furniture, large panoramic windows, and a Bluetooth stereo. It's time to stop compromising and start living your dreams today! Sleeps 6 Slideouts 1