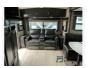

Email: import238347@rvpostings.com

Quick info

0 mi

Details

Item type: For sale
Posted on: 10/31/2022

Description

Description 2018 Grand Design Imagine 2500RL, Grand Design Imagine 2500RL travel trailer highlights: Dual Entry Walk-Through Bath U-Shaped Dinette Pet Dish LP Quick Connect Imagine yourself relaxing on a tri-fold sofa while watching your dog eat from the pet dish drawer, and your spouse is looking outside through the windows at the beautiful scenery. This 2500RL travel trailer will impress you everywhere you look from the dual entry to the walk-through bathroom. There is plenty of storage inside as well as outside, plus much more! With any Imagine by Grand Design you will get a lightweight travel trailer that is towable behind most medium duty trucks and SUVs. The three year limited structure warranty will provide security while the 47 cu. ft. exclusive drop frame pass through storage allows you to pack all your favorite outdoor gear. The oversized tank capacities will allow you to stay a little longer when full hook-ups aren't a choice. Some of the inside features include upgraded residential furniture, large panoramic windows, and a Bluetooth stereo. It's time to stop compromising and start living your dreams today! Sleeps 6 Slideouts 1