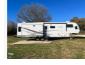

## 2021 Fifth Wheel Open Range Roamer

\$61,200

Item

Item URL: https://www.rvpostings.com/388662 Item reference number

#388662

Dealer

Pop RVs

Phone: 8886139535

Email: import237978@rvpostings.com

Details

Item type: For sale
Posted on: 10/31/2022

Description

Stock #384838 - Whether a quick weekend getaway or an extended road trip, the Roamer is the perfect home on wheels for your next adventure! If you are in the market for a fifth wheel, look no further than this 2021 Roamer 354MBH, priced right at \$61,200. Non-smoking and pet-free. This Fifth Wheel is located in Boyd, Texas and is in good condition. We are looking for people all over the country who share our love for boats/RVs. If you have a passion for our product and like the idea of working from home, please visit Careeers [dot] PopSells [dot] com to learn more. Please submit any and ALL offers - your offer may be accepted! Submit your offer today! You have questions? We have answers. Call us at (941) 200-1030 to discuss this RV. Selling your RV has never been easier. At Pop RVs, we literally sell thousands of units every year all over the country. Call (855) 273-7188 and we'll get started selling your RV today.

**Basic information** 

Year: 2021

Stock Number: 384838 VIN Number: rvusa-384838 Condition: Pre-Owned

Length: 35

Item address

76023, Boyd, Texas, United States