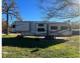

## 2021 Fifth Wheel Open Range Roamer

\$61,200

Item

Item URL: https://www.rvpostings.com/388662 Item reference number

#388662

Dealer

Pop RVs

Phone: 8886139535

Email: import237978@rvpostings.com

Details

Item type: For sale
Posted on: 10/31/2022

Description

Stock #384838 - Whether a quick weekend getaway or an extended road trip, the Roamer is the perfect home on wheels for your next adventure! If you are in the market for a fifth wheel, look no further than this 2021 Roamer 354MBH, priced right at \$61,200. Non-smoking and pet-free. This Fifth Wheel is located in Boyd, Texas and is in good condition. We are looking for people all over the country who share our love for boats/RVs. If you have a passion for our product and like the idea of working from home, please visit Careeers [dot] PopSells [dot] com to learn more. Please submit any and ALL offers - your offer may be accepted! Submit your offer today! You have questions? We have answers. Call us at (941) 200-1030 to discuss this RV. Selling your RV has never been easier. At Pop RVs, we literally sell thousands of units every year all over the country. Call (855) 273-7188 and we'll get started selling your RV today.

**Basic information** 

Year: 2021

Stock Number: 384838 VIN Number: rvusa-384838 Condition: Pre-Owned

Length: 35

Item address

76023, Boyd, Texas, United States