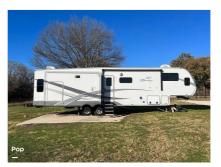

## 2021 Fifth Wheel Open Range Roamer

\$61,200

Item

Item URL: https://www.rvpostings.com/388662 Item reference number

#388662

Dealer

Pop RVs

Phone: 8886139535

Email: import237978@rvpostings.com

Details

Item type: For sale
Posted on: 10/31/2022

Description

Stock #384838 - Whether a quick weekend getaway or an extended road trip, the Roamer is the perfect home on wheels for your next adventure! If you are in the market for a fifth wheel, look no further than this 2021 Roamer 354MBH, priced right at \$61,200. Non-smoking and pet-free. This Fifth Wheel is located in Boyd, Texas and is in good condition. We are looking for people all over the country who share our love for boats/RVs. If you have a passion for our product and like the idea of working from home, please visit Careeers [dot] PopSells [dot] com to learn more. Please submit any and ALL offers - your offer may be accepted! Submit your offer today! You have questions? We have answers. Call us at (941) 200-1030 to discuss this RV. Selling your RV has never been easier. At Pop RVs, we literally sell thousands of units every year all over the country. Call (855) 273-7188 and we'll get started selling your RV today.

**Basic information** 

Year: 2021

Stock Number: 384838 VIN Number: rvusa-384838 Condition: Pre-Owned

Length: 35

Item address

76023, Boyd, Texas, United States