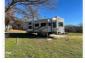

## 2021 Fifth Wheel Open Range Roamer

\$61,200

Item

Item URL: https://www.rvpostings.com/388662 Item reference number

#388662

Dealer

Pop RVs

Phone: 8886139535

Email: import237978@rvpostings.com

Details

Item type: For sale
Posted on: 10/31/2022

Description

Stock #384838 - Whether a quick weekend getaway or an extended road trip, the Roamer is the perfect home on wheels for your next adventure! If you are in the market for a fifth wheel, look no further than this 2021 Roamer 354MBH, priced right at \$61,200. Non-smoking and pet-free. This Fifth Wheel is located in Boyd, Texas and is in good condition. We are looking for people all over the country who share our love for boats/RVs. If you have a passion for our product and like the idea of working from home, please visit Careeers [dot] PopSells [dot] com to learn more. Please submit any and ALL offers - your offer may be accepted! Submit your offer today! You have questions? We have answers. Call us at (941) 200-1030 to discuss this RV. Selling your RV has never been easier. At Pop RVs, we literally sell thousands of units every year all over the country. Call (855) 273-7188 and we'll get started selling your RV today.

**Basic information** 

Year: 2021

Stock Number: 384838 VIN Number: rvusa-384838 Condition: Pre-Owned

Length: 35

Item address

76023, Boyd, Texas, United States