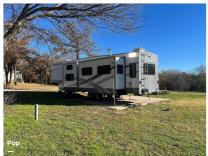

## 2021 Fifth Wheel Open Range Roamer

\$61,200

Item

Item URL: https://www.rvpostings.com/388662 Item reference number

#388662

Dealer

Pop RVs

Phone: 8886139535

Email: import237978@rvpostings.com

Details

Item type: For sale
Posted on: 10/31/2022

Description

Stock #384838 - Whether a quick weekend getaway or an extended road trip, the Roamer is the perfect home on wheels for your next adventure! If you are in the market for a fifth wheel, look no further than this 2021 Roamer 354MBH, priced right at \$61,200. Non-smoking and pet-free. This Fifth Wheel is located in Boyd, Texas and is in good condition. We are looking for people all over the country who share our love for boats/RVs. If you have a passion for our product and like the idea of working from home, please visit Careeers [dot] PopSells [dot] com to learn more. Please submit any and ALL offers - your offer may be accepted! Submit your offer today! You have questions? We have answers. Call us at (941) 200-1030 to discuss this RV. Selling your RV has never been easier. At Pop RVs, we literally sell thousands of units every year all over the country. Call (855) 273-7188 and we'll get started selling your RV today.

**Basic information** 

Year: 2021

Stock Number: 384838 VIN Number: rvusa-384838 Condition: Pre-Owned

Length: 35

Item address

76023, Boyd, Texas, United States