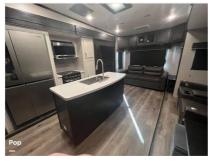

Email: import237978@rvpostings.com

Details

Item type: For sale
Posted on: 10/31/2022

Description

Stock #384838 - Whether a quick weekend getaway or an extended road trip, the Roamer is the perfect home on wheels for your next adventure! If you are in the market for a fifth wheel, look no further than this 2021 Roamer 354MBH, priced right at \$61,200. Non-smoking and pet-free. This Fifth Wheel is located in Boyd, Texas and is in good condition. We are looking for people all over the country who share our love for boats/RVs. If you have a passion for our product and like the idea of working from home, please visit Careeers [dot] PopSells [dot] com to learn more. Please submit any and ALL offers - your offer may be accepted! Submit your offer today! You have questions? We have answers. Call us at (941) 200-1030 to discuss this RV. Selling your RV has never been easier. At Pop RVs, we literally sell thousands of units every year all over the country. Call (855) 273-7188 and we'll get started selling your RV today.