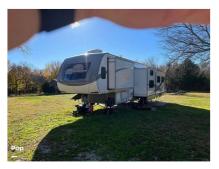

## 2021 Fifth Wheel Open Range Roamer

\$61,200

Item

Item URL: https://www.rvpostings.com/388662 Item reference number

#388662

Dealer

Pop RVs

Phone: 8886139535

Email: import237978@rvpostings.com

Details

Item type: For sale
Posted on: 10/31/2022

Description

Stock #384838 - Whether a quick weekend getaway or an extended road trip, the Roamer is the perfect home on wheels for your next adventure! If you are in the market for a fifth wheel, look no further than this 2021 Roamer 354MBH, priced right at \$61,200. Non-smoking and pet-free. This Fifth Wheel is located in Boyd, Texas and is in good condition. We are looking for people all over the country who share our love for boats/RVs. If you have a passion for our product and like the idea of working from home, please visit Careeers [dot] PopSells [dot] com to learn more. Please submit any and ALL offers - your offer may be accepted! Submit your offer today! You have questions? We have answers. Call us at (941) 200-1030 to discuss this RV. Selling your RV has never been easier. At Pop RVs, we literally sell thousands of units every year all over the country. Call (855) 273-7188 and we'll get started selling your RV today.

**Basic information** 

Year: 2021

Stock Number: 384838 VIN Number: rvusa-384838 Condition: Pre-Owned

Length: 35

Item address

76023, Boyd, Texas, United States