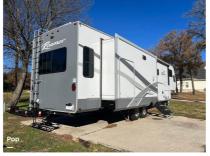

## 2021 Fifth Wheel Open Range Roamer

\$61,200

Item

Item URL: https://www.rvpostings.com/388662 Item reference number

#388662

Dealer

Pop RVs

Phone: 8886139535

Email: import237978@rvpostings.com

Details

Item type: For sale
Posted on: 10/31/2022

Description

Stock #384838 - Whether a quick weekend getaway or an extended road trip, the Roamer is the perfect home on wheels for your next adventure! If you are in the market for a fifth wheel, look no further than this 2021 Roamer 354MBH, priced right at \$61,200. Non-smoking and pet-free. This Fifth Wheel is located in Boyd, Texas and is in good condition. We are looking for people all over the country who share our love for boats/RVs. If you have a passion for our product and like the idea of working from home, please visit Careeers [dot] PopSells [dot] com to learn more. Please submit any and ALL offers - your offer may be accepted! Submit your offer today! You have questions? We have answers. Call us at (941) 200-1030 to discuss this RV. Selling your RV has never been easier. At Pop RVs, we literally sell thousands of units every year all over the country. Call (855) 273-7188 and we'll get started selling your RV today.

**Basic information** 

Year: 2021

Stock Number: 384838 VIN Number: rvusa-384838 Condition: Pre-Owned

Length: 35

Item address

76023, Boyd, Texas, United States