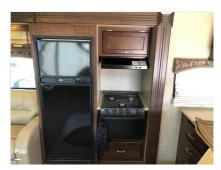

## Description

Stock #234850 - This super clean 2016 Heartland Sundance has been wellmaintained. Super spacious and ready to take you on your next adventure, comfortably. SUNDANCE by Heartland Recreational Vehicles combines luxury, comfort, and spaciousness to provide you with a high-end fifth wheel at a midprofile price! Are you looking for a lighter-duty towable? The Sundance XLT answers the call by providing you the luxury amenities of Heartland's top-selling SUNDANCE. Triple slide unit with bedroom slides and full queen accommodations. Flex-Foil Insulation provides an insulated blanket of double, flex-foil insulation that is laid the full length of the underbelly, bedroom/bathroom deck providing maximum energy efficiency. We are looking for people all over the country who share our love for boats/RVs. If you have a passion for our product and like the idea of working from home, please visit Careeers [dot] PopSells [dot] com to learn more. Please submit any and ALL offers - your offer may be accepted! Submit your offer today!Reason for selling is not using anymore.You have questions? We have answers. Call us at (941) 200-1030 to discuss this RV.Selling your RV has never been easier. At Pop RVs, we literally sell thousands of units every year all over the country. Call (855) 273-7188 and we'll get started selling your RV today.