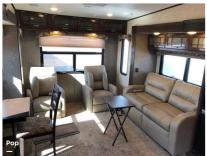

## Description

Stock #234850 - This super clean 2016 Heartland Sundance has been wellmaintained. Super spacious and ready to take you on your next adventure, comfortably. SUNDANCE by Heartland Recreational Vehicles combines luxury, comfort, and spaciousness to provide you with a high-end fifth wheel at a midprofile price! Are you looking for a lighter-duty towable? The Sundance XLT answers the call by providing you the luxury amenities of Heartland's top-selling SUNDANCE. Triple slide unit with bedroom slides and full queen accommodations. Flex-Foil Insulation provides an insulated blanket of double, flex-foil insulation that is laid the full length of the underbelly, bedroom/bathroom deck providing maximum energy efficiency. We are looking for people all over the country who share our love for boats/RVs. If you have a passion for our product and like the idea of working from home, please visit Careeers [dot] PopSells [dot] com to learn more. Please submit any and ALL offers - your offer may be accepted! Submit your offer today!Reason for selling is not using anymore.You have questions? We have answers. Call us at (941) 200-1030 to discuss this RV.Selling your RV has never been easier. At Pop RVs, we literally sell thousands of units every year all over the country. Call (855) 273-7188 and we'll get started selling your RV today.