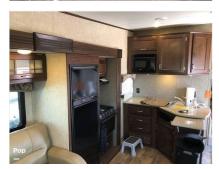

## Description

Stock #234850 - This super clean 2016 Heartland Sundance has been wellmaintained. Super spacious and ready to take you on your next adventure, comfortably. SUNDANCE by Heartland Recreational Vehicles combines luxury, comfort, and spaciousness to provide you with a high-end fifth wheel at a midprofile price! Are you looking for a lighter-duty towable? The Sundance XLT answers the call by providing you the luxury amenities of Heartland's top-selling SUNDANCE. Triple slide unit with bedroom slides and full queen accommodations. Flex-Foil Insulation provides an insulated blanket of double, flex-foil insulation that is laid the full length of the underbelly, bedroom/bathroom deck providing maximum energy efficiency. We are looking for people all over the country who share our love for boats/RVs. If you have a passion for our product and like the idea of working from home, please visit Careeers [dot] PopSells [dot] com to learn more. Please submit any and ALL offers - your offer may be accepted! Submit your offer today!Reason for selling is not using anymore.You have questions? We have answers. Call us at (941) 200-1030 to discuss this RV.Selling your RV has never been easier. At Pop RVs, we literally sell thousands of units every year all over the country. Call (855) 273-7188 and we'll get started selling your RV today.