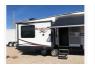

## Description

Stock #234850 - This super clean 2016 Heartland Sundance has been wellmaintained. Super spacious and ready to take you on your next adventure, comfortably. SUNDANCE by Heartland Recreational Vehicles combines luxury, comfort, and spaciousness to provide you with a high-end fifth wheel at a midprofile price! Are you looking for a lighter-duty towable? The Sundance XLT answers the call by providing you the luxury amenities of Heartland's top-selling SUNDANCE. Triple slide unit with bedroom slides and full queen accommodations. Flex-Foil Insulation provides an insulated blanket of double, flex-foil insulation that is laid the full length of the underbelly, bedroom/bathroom deck providing maximum energy efficiency. We are looking for people all over the country who share our love for boats/RVs. If you have a passion for our product and like the idea of working from home, please visit Careeers [dot] PopSells [dot] com to learn more. Please submit any and ALL offers - your offer may be accepted! Submit your offer today!Reason for selling is not using anymore.You have questions? We have answers. Call us at (941) 200-1030 to discuss this RV.Selling your RV has never been easier. At Pop RVs, we literally sell thousands of units every year all over the country. Call (855) 273-7188 and we'll get started selling your RV today.

**Basic** information

**Year:** 2016

Stock Number: 234850 VIN Number: rvusa-234850 Condition: Pre-Owned

Length: 31

Item address

87116, Albuquerque, New Mexico, United States