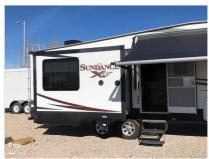

## Description

Stock #234850 - This super clean 2016 Heartland Sundance has been wellmaintained. Super spacious and ready to take you on your next adventure, comfortably. SUNDANCE by Heartland Recreational Vehicles combines luxury, comfort, and spaciousness to provide you with a high-end fifth wheel at a midprofile price! Are you looking for a lighter-duty towable? The Sundance XLT answers the call by providing you the luxury amenities of Heartland's top-selling SUNDANCE. Triple slide unit with bedroom slides and full queen accommodations. Flex-Foil Insulation provides an insulated blanket of double, flex-foil insulation that is laid the full length of the underbelly, bedroom/bathroom deck providing maximum energy efficiency. We are looking for people all over the country who share our love for boats/RVs. If you have a passion for our product and like the idea of working from home, please visit Careeers [dot] PopSells [dot] com to learn more. Please submit any and ALL offers - your offer may be accepted! Submit your offer today!Reason for selling is not using anymore.You have questions? We have answers. Call us at (941) 200-1030 to discuss this RV.Selling your RV has never been easier. At Pop RVs, we literally sell thousands of units every year all over the country. Call (855) 273-7188 and we'll get started selling your RV today.

**Basic** information

**Year:** 2016

Stock Number: 234850 VIN Number: rvusa-234850 Condition: Pre-Owned

Length: 31

Item address

87116, Albuquerque, New Mexico, United States