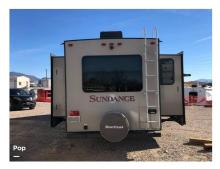

## 2016 Fifth Wheel Heartland Sundance

\$33,400

Item

Item URL: <a href="https://www.rvpostings.com/240337">https://www.rvpostings.com/240337</a> Item reference number #240337

Dealer

Pop RVs

Phone: 8886139535

## Description

Stock #234850 - This super clean 2016 Heartland Sundance has been wellmaintained. Super spacious and ready to take you on your next adventure, comfortably. SUNDANCE by Heartland Recreational Vehicles combines luxury, comfort, and spaciousness to provide you with a high-end fifth wheel at a midprofile price! Are you looking for a lighter-duty towable? The Sundance XLT answers the call by providing you the luxury amenities of Heartland's top-selling SUNDANCE. Triple slide unit with bedroom slides and full queen accommodations. Flex-Foil Insulation provides an insulated blanket of double, flex-foil insulation that is laid the full length of the underbelly, bedroom/bathroom deck providing maximum energy efficiency. We are looking for people all over the country who share our love for boats/RVs. If you have a passion for our product and like the idea of working from home, please visit Careeers [dot] PopSells [dot] com to learn more. Please submit any and ALL offers - your offer may be accepted! Submit your offer today!Reason for selling is not using anymore.You have questions? We have answers. Call us at (941) 200-1030 to discuss this RV.Selling your RV has never been easier. At Pop RVs, we literally sell thousands of units every year all over the country. Call (855) 273-7188 and we'll get started selling your RV today.