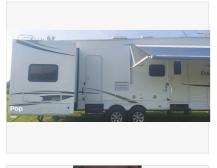

#### Description

Stock #271069 - BIG BEAUTIFUL RV READY TO RIDE AND PRICED TO SELL, COME SEE HOW NICE! THIS ONE WILL SELL FAST! Are you looking for a 5th wheel with two bathrooms that can sleep up to 12? This 2011 Elkridge 35QSQB is what you are looking for!In the rear is a bunkhouse room for the kids with bunks on both sides, In the middle are a half bathroom and the living and kitchen area with a sleeper sofa, entertainment center, dinette table, 3-burner stove with oven, microwave, and a fridge/freezer Up the stairs to the front is a full-size bathroom and the main bedroom with a full-size wardrobe closet and a queen bed. We are looking for people all over the country who share our love for boats/RVs. If you have a passion for our product and like the idea of working from home, please visit Careeers [dot] PopSells [dot] com to learn more.Please submit any and ALL offers - your offer may be accepted! Submit your offer today!You have questions? We have answers. Call us at (941) 200-1030 to discuss this RV. Selling your RV has never been easier. At Pop RVs, we literally sell thousands of units every year all over the country. Call (855) 273-7188 and we'll get started selling your RV today.