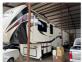

## 2019 Fifth Wheel Heartland Bighorn

\$83,400

Item

Item URL:  $\underline{\text{https://www.rvpostings.com/388048}} \text{ Item reference number } \#388048$ 

Dealer

Pop RVs

Phone: 8886139535

Email: import237978@rvpostings.com

Details

Item type: For sale
Posted on: 10/31/2022

Description

Stock #390041 - We just checked with our bank about what they would loan on this trailer in preparation for selling it. Base model currently books for 89,000K, with alf you are in the market for a fifth wheel, look no further than this 2019 Bighorn 3950fl, priced right at \$83,400. Non-smoking and pet-free. This Fifth Wheel is located in Acton, California and is in good condition. We are looking for people all over the country who share our love for boats/RVs. If you have a passion for our product and like the idea of working from home, please visit Careeers [dot] PopSells [dot] com to learn more. This listing has now been on the market a couple months. Please submit any and all offers today! You have questions? We have answers. Call us at (941) 200-1030 to discuss this RV. Selling your RV has never been easier. At Pop RVs, we literally sell thousands of units every year all over the country. Call (855) 273-7188 and we'll get started selling your RV today.

Basic information

Year: 2019

Stock Number: 390041 VIN Number: rvusa-390041 Condition: Pre-Owned

Length: 39

Item address

Acton, California, United States