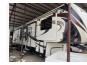

Details

Item type: For sale
Posted on: 10/31/2022

Description

Stock #390041 - We just checked with our bank about what they would loan on this trailer in preparation for selling it. Base model currently books for 89,000K, with alf you are in the market for a fifth wheel, look no further than this 2019 Bighorn 3950fl, priced right at \$83,400. Non-smoking and pet-free. This Fifth Wheel is located in Acton, California and is in good condition. We are looking for people all over the country who share our love for boats/RVs. If you have a passion for our product and like the idea of working from home, please visit Careeers [dot] PopSells [dot] com to learn more. This listing has now been on the market a couple months. Please submit any and all offers today! You have questions? We have answers. Call us at (941) 200-1030 to discuss this RV. Selling your RV has never been easier. At Pop RVs, we literally sell thousands of units every year all over the country. Call (855) 273-7188 and we'll get started selling your RV today.

Basic information

Year: 2019

Stock Number: 390041 VIN Number: rvusa-390041 Condition: Pre-Owned

Length: 39

Item address

Acton, California, United States