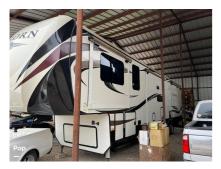

Details

Item type: For sale
Posted on: 10/31/2022

Description

Stock #390041 - We just checked with our bank about what they would loan on this trailer in preparation for selling it. Base model currently books for 89,000K, with alf you are in the market for a fifth wheel, look no further than this 2019 Bighorn 3950fl, priced right at \$83,400. Non-smoking and pet-free. This Fifth Wheel is located in Acton, California and is in good condition. We are looking for people all over the country who share our love for boats/RVs. If you have a passion for our product and like the idea of working from home, please visit Careeers [dot] PopSells [dot] com to learn more. This listing has now been on the market a couple months. Please submit any and all offers today! You have questions? We have answers. Call us at (941) 200-1030 to discuss this RV. Selling your RV has never been easier. At Pop RVs, we literally sell thousands of units every year all over the country. Call (855) 273-7188 and we'll get started selling your RV today.

Basic information

Year: 2019

Stock Number: 390041 VIN Number: rvusa-390041 Condition: Pre-Owned

Length: 39

Item address

Acton, California, United States