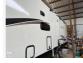

Details

Item type: For sale
Posted on: 10/31/2022

Description

Stock #390041 - We just checked with our bank about what they would loan on this trailer in preparation for selling it. Base model currently books for 89,000K, with alf you are in the market for a fifth wheel, look no further than this 2019 Bighorn 3950fl, priced right at \$83,400. Non-smoking and pet-free. This Fifth Wheel is located in Acton, California and is in good condition. We are looking for people all over the country who share our love for boats/RVs. If you have a passion for our product and like the idea of working from home, please visit Careeers [dot] PopSells [dot] com to learn more. This listing has now been on the market a couple months. Please submit any and all offers today! You have questions? We have answers. Call us at (941) 200-1030 to discuss this RV. Selling your RV has never been easier. At Pop RVs, we literally sell thousands of units every year all over the country. Call (855) 273-7188 and we'll get started selling your RV today.

Basic information

Year: 2019

Stock Number: 390041 VIN Number: rvusa-390041 Condition: Pre-Owned

Length: 39

Item address

Acton, California, United States