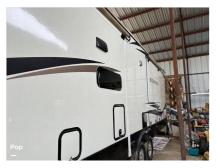

## 2019 Fifth Wheel Heartland Bighorn

\$83,400

Item

Item URL:  $\underline{\text{https://www.rvpostings.com/388048}} \text{ Item reference number } \#388048$ 

Dealer

Pop RVs

Phone: 8886139535

Email: import237978@rvpostings.com

Details

Item type: For sale
Posted on: 10/31/2022

Description

Stock #390041 - We just checked with our bank about what they would loan on this trailer in preparation for selling it. Base model currently books for 89,000K, with alf you are in the market for a fifth wheel, look no further than this 2019 Bighorn 3950fl, priced right at \$83,400. Non-smoking and pet-free. This Fifth Wheel is located in Acton, California and is in good condition. We are looking for people all over the country who share our love for boats/RVs. If you have a passion for our product and like the idea of working from home, please visit Careeers [dot] PopSells [dot] com to learn more. This listing has now been on the market a couple months. Please submit any and all offers today! You have questions? We have answers. Call us at (941) 200-1030 to discuss this RV. Selling your RV has never been easier. At Pop RVs, we literally sell thousands of units every year all over the country. Call (855) 273-7188 and we'll get started selling your RV today.

Basic information

Year: 2019

Stock Number: 390041 VIN Number: rvusa-390041 Condition: Pre-Owned

Length: 39

Item address

Acton, California, United States