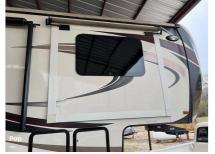

Details

Item type: For sale
Posted on: 10/31/2022

Description

Stock #390041 - We just checked with our bank about what they would loan on this trailer in preparation for selling it. Base model currently books for 89,000K, with alf you are in the market for a fifth wheel, look no further than this 2019 Bighorn 3950fl, priced right at \$83,400. Non-smoking and pet-free. This Fifth Wheel is located in Acton, California and is in good condition. We are looking for people all over the country who share our love for boats/RVs. If you have a passion for our product and like the idea of working from home, please visit Careeers [dot] PopSells [dot] com to learn more. This listing has now been on the market a couple months. Please submit any and all offers today! You have questions? We have answers. Call us at (941) 200-1030 to discuss this RV. Selling your RV has never been easier. At Pop RVs, we literally sell thousands of units every year all over the country. Call (855) 273-7188 and we'll get started selling your RV today.

Basic information

Year: 2019

Stock Number: 390041 VIN Number: rvusa-390041 Condition: Pre-Owned

Length: 39

Item address

Acton, California, United States