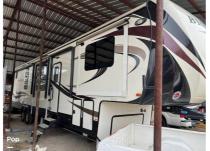

## 2019 Fifth Wheel Heartland Bighorn

\$83,400

Item

Item URL:  $\underline{\text{https://www.rvpostings.com/388048}} \text{ Item reference number } \#388048$ 

Dealer

Pop RVs

Phone: 8886139535

Email: import237978@rvpostings.com

Details

Item type: For sale
Posted on: 10/31/2022

Description

Stock #390041 - We just checked with our bank about what they would loan on this trailer in preparation for selling it. Base model currently books for 89,000K, with alf you are in the market for a fifth wheel, look no further than this 2019 Bighorn 3950fl, priced right at \$83,400. Non-smoking and pet-free. This Fifth Wheel is located in Acton, California and is in good condition. We are looking for people all over the country who share our love for boats/RVs. If you have a passion for our product and like the idea of working from home, please visit Careeers [dot] PopSells [dot] com to learn more. This listing has now been on the market a couple months. Please submit any and all offers today! You have questions? We have answers. Call us at (941) 200-1030 to discuss this RV. Selling your RV has never been easier. At Pop RVs, we literally sell thousands of units every year all over the country. Call (855) 273-7188 and we'll get started selling your RV today.

Basic information

Year: 2019

Stock Number: 390041 VIN Number: rvusa-390041 Condition: Pre-Owned

Length: 39

Item address

Acton, California, United States