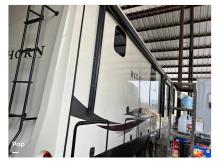

## 2019 Fifth Wheel Heartland Bighorn

\$83,400

Item

Item URL:  $\underline{\text{https://www.rvpostings.com/388048}} \text{ Item reference number } \#388048$ 

Dealer

Pop RVs

Phone: 8886139535

Email: import237978@rvpostings.com

Details

Item type: For sale
Posted on: 10/31/2022

Description

Stock #390041 - We just checked with our bank about what they would loan on this trailer in preparation for selling it. Base model currently books for 89,000K, with alf you are in the market for a fifth wheel, look no further than this 2019 Bighorn 3950fl, priced right at \$83,400. Non-smoking and pet-free. This Fifth Wheel is located in Acton, California and is in good condition. We are looking for people all over the country who share our love for boats/RVs. If you have a passion for our product and like the idea of working from home, please visit Careeers [dot] PopSells [dot] com to learn more. This listing has now been on the market a couple months. Please submit any and all offers today! You have questions? We have answers. Call us at (941) 200-1030 to discuss this RV. Selling your RV has never been easier. At Pop RVs, we literally sell thousands of units every year all over the country. Call (855) 273-7188 and we'll get started selling your RV today.

Basic information

Year: 2019

Stock Number: 390041 VIN Number: rvusa-390041 Condition: Pre-Owned

Length: 39

Item address

Acton, California, United States