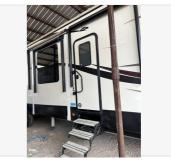

## 2019 Fifth Wheel Heartland Bighorn

\$83,400

Item

Item URL:  $\underline{\text{https://www.rvpostings.com/388048}} \text{ Item reference number } \#388048$ 

Dealer

Pop RVs

Phone: 8886139535

Email: import237978@rvpostings.com

Details

Item type: For sale
Posted on: 10/31/2022

Description

Stock #390041 - We just checked with our bank about what they would loan on this trailer in preparation for selling it. Base model currently books for 89,000K, with alf you are in the market for a fifth wheel, look no further than this 2019 Bighorn 3950fl, priced right at \$83,400. Non-smoking and pet-free. This Fifth Wheel is located in Acton, California and is in good condition. We are looking for people all over the country who share our love for boats/RVs. If you have a passion for our product and like the idea of working from home, please visit Careeers [dot] PopSells [dot] com to learn more. This listing has now been on the market a couple months. Please submit any and all offers today! You have questions? We have answers. Call us at (941) 200-1030 to discuss this RV. Selling your RV has never been easier. At Pop RVs, we literally sell thousands of units every year all over the country. Call (855) 273-7188 and we'll get started selling your RV today.

Basic information

Year: 2019

Stock Number: 390041 VIN Number: rvusa-390041 Condition: Pre-Owned

Length: 39

Item address

Acton, California, United States