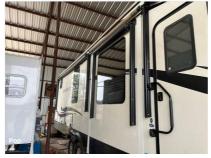

Details

Item type: For sale
Posted on: 10/31/2022

Description

Stock #390041 - We just checked with our bank about what they would loan on this trailer in preparation for selling it. Base model currently books for 89,000K, with alf you are in the market for a fifth wheel, look no further than this 2019 Bighorn 3950fl, priced right at \$83,400. Non-smoking and pet-free. This Fifth Wheel is located in Acton, California and is in good condition. We are looking for people all over the country who share our love for boats/RVs. If you have a passion for our product and like the idea of working from home, please visit Careeers [dot] PopSells [dot] com to learn more. This listing has now been on the market a couple months. Please submit any and all offers today! You have questions? We have answers. Call us at (941) 200-1030 to discuss this RV. Selling your RV has never been easier. At Pop RVs, we literally sell thousands of units every year all over the country. Call (855) 273-7188 and we'll get started selling your RV today.

Basic information

Year: 2019

Stock Number: 390041 VIN Number: rvusa-390041 Condition: Pre-Owned

Length: 39

Item address

Acton, California, United States