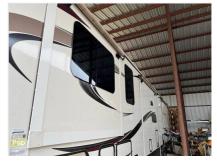

Details

Item type: For sale
Posted on: 10/31/2022

Description

Stock #390041 - We just checked with our bank about what they would loan on this trailer in preparation for selling it. Base model currently books for 89,000K, with alf you are in the market for a fifth wheel, look no further than this 2019 Bighorn 3950fl, priced right at \$83,400. Non-smoking and pet-free. This Fifth Wheel is located in Acton, California and is in good condition. We are looking for people all over the country who share our love for boats/RVs. If you have a passion for our product and like the idea of working from home, please visit Careeers [dot] PopSells [dot] com to learn more. This listing has now been on the market a couple months. Please submit any and all offers today! You have questions? We have answers. Call us at (941) 200-1030 to discuss this RV. Selling your RV has never been easier. At Pop RVs, we literally sell thousands of units every year all over the country. Call (855) 273-7188 and we'll get started selling your RV today.

Basic information

Year: 2019

Stock Number: 390041 VIN Number: rvusa-390041 Condition: Pre-Owned

Length: 39

Item address

Acton, California, United States