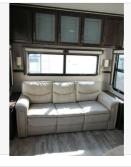

Email: import238121@rvpostings.com

Quick info

0 mi

Details

Item type: For sale Posted on: 03/28/2024

Description

2020 Grand Design Solitude 377MBS / 377MBS-RIf more room is what you desire, Solitude is the most spacious extended-stay Fifth Wheel ever built. The Solitude delivers taller ceilings, deeper cabinets, larger scenic window areas, a full 80-inch tall slideout, and a body width that measures a full 101-inches. You may be looking for an extended stay unit to live in for months at a time... but you just may want to live in this one forever! Affordable Luxury Extended Stay VehicleIf more room is what you desire, Solitude is the most spacious Extended Stay Fifth Wheel ever built! The Solitude RV delivers taller ceilings, taller, deeper cabinets, larger scenic window areas, a full 6'8" tall slideout, and a body width that measures a full 101 inches!You may be looking for an extended stay unit to live in for months at a time... but you just may want to live in this one for the rest of your life!Features may include:InteriorDouble Tri-Fold Hide-A-Bed Sofas(-)Leaded Glass Cabinet Door Inserts (Select Areas)(-)Under Step Shoe Storage (Most Models)ExteriorHeavy Duty G-Rated Tires w/NitroFill™6-Point Hydraulic Leveling SystemBack-Up Camera PrepUnder Unit LED Light Kit