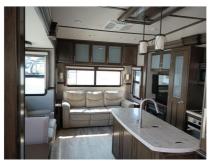

Email: import238121@rvpostings.com

Quick info

0 mi

Details

Item type: For sale Posted on: 03/28/2024

Description

2020 Grand Design Solitude 377MBS / 377MBS-RIf more room is what you desire, Solitude is the most spacious extended-stay Fifth Wheel ever built. The Solitude delivers taller ceilings, deeper cabinets, larger scenic window areas, a full 80-inch tall slideout, and a body width that measures a full 101-inches. You may be looking for an extended stay unit to live in for months at a time... but you just may want to live in this one forever! Affordable Luxury Extended Stay VehicleIf more room is what you desire, Solitude is the most spacious Extended Stay Fifth Wheel ever built! The Solitude RV delivers taller ceilings, taller, deeper cabinets, larger scenic window areas, a full 6'8" tall slideout, and a body width that measures a full 101 inches!You may be looking for an extended stay unit to live in for months at a time... but you just may want to live in this one for the rest of your life!Features may include:InteriorDouble Tri-Fold Hide-A-Bed Sofas(-)Leaded Glass Cabinet Door Inserts (Select Areas)(-)Under Step Shoe Storage (Most Models)ExteriorHeavy Duty G-Rated Tires w/NitroFill™6-Point Hydraulic Leveling SystemBack-Up Camera PrepUnder Unit LED Light Kit