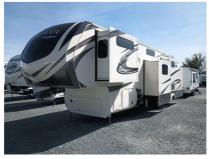

## 2020 Grand Design Solitude 377MBS

\$58,995

Item

Item URL: <a href="https://www.rvpostings.com/501973">https://www.rvpostings.com/501973</a> Item reference number #501973

Dealer

Carson Pass RV Phone: 8665276618

Email: import238121@rvpostings.com

Quick info

0 mi

Details

Item type: For sale Posted on: 03/28/2024

Description

2020 Grand Design Solitude 377MBS / 377MBS-RIf more room is what you desire, Solitude is the most spacious extended-stay Fifth Wheel ever built. The Solitude delivers taller ceilings, deeper cabinets, larger scenic window areas, a full 80-inch tall slideout, and a body width that measures a full 101-inches. You may be looking for an extended stay unit to live in for months at a time... but you just may want to live in this one forever! Affordable Luxury Extended Stay VehicleIf more room is what you desire, Solitude is the most spacious Extended Stay Fifth Wheel ever built! The Solitude RV delivers taller ceilings, taller, deeper cabinets, larger scenic window areas, a full 6'8" tall slideout, and a body width that measures a full 101 inches!You may be looking for an extended stay unit to live in for months at a time... but you just may want to live in this one for the rest of your life!Features may include:InteriorDouble Tri-Fold Hide-A-Bed Sofas(-)Leaded Glass Cabinet Door Inserts (Select Areas)(-)Under Step Shoe Storage (Most Models)ExteriorHeavy Duty G-Rated Tires w/NitroFill™6-Point Hydraulic Leveling SystemBack-Up Camera PrepUnder Unit LED Light Kit