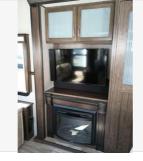

Email: import238121@rvpostings.com

Quick info

0 mi

Details

Item type: For sale Posted on: 03/28/2024

Description

2020 Grand Design Solitude 377MBS / 377MBS-RIf more room is what you desire, Solitude is the most spacious extended-stay Fifth Wheel ever built. The Solitude delivers taller ceilings, deeper cabinets, larger scenic window areas, a full 80-inch tall slideout, and a body width that measures a full 101-inches. You may be looking for an extended stay unit to live in for months at a time... but you just may want to live in this one forever! Affordable Luxury Extended Stay VehicleIf more room is what you desire, Solitude is the most spacious Extended Stay Fifth Wheel ever built! The Solitude RV delivers taller ceilings, taller, deeper cabinets, larger scenic window areas, a full 6'8" tall slideout, and a body width that measures a full 101 inches!You may be looking for an extended stay unit to live in for months at a time... but you just may want to live in this one for the rest of your life!Features may include:InteriorDouble Tri-Fold Hide-A-Bed Sofas(-)Leaded Glass Cabinet Door Inserts (Select Areas)(-)Under Step Shoe Storage (Most Models)ExteriorHeavy Duty G-Rated Tires w/NitroFill™6-Point Hydraulic Leveling SystemBack-Up Camera PrepUnder Unit LED Light Kit