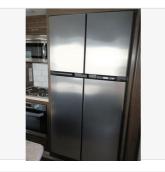

Email: import238121@rvpostings.com

Quick info

0 mi

Details

Item type: For sale Posted on: 03/28/2024

Description

2020 Grand Design Solitude 377MBS / 377MBS-RIf more room is what you desire, Solitude is the most spacious extended-stay Fifth Wheel ever built. The Solitude delivers taller ceilings, deeper cabinets, larger scenic window areas, a full 80-inch tall slideout, and a body width that measures a full 101-inches. You may be looking for an extended stay unit to live in for months at a time... but you just may want to live in this one forever! Affordable Luxury Extended Stay VehicleIf more room is what you desire, Solitude is the most spacious Extended Stay Fifth Wheel ever built! The Solitude RV delivers taller ceilings, taller, deeper cabinets, larger scenic window areas, a full 6'8" tall slideout, and a body width that measures a full 101 inches!You may be looking for an extended stay unit to live in for months at a time... but you just may want to live in this one for the rest of your life!Features may include:InteriorDouble Tri-Fold Hide-A-Bed Sofas(-)Leaded Glass Cabinet Door Inserts (Select Areas)(-)Under Step Shoe Storage (Most Models)ExteriorHeavy Duty G-Rated Tires w/NitroFill™6-Point Hydraulic Leveling SystemBack-Up Camera PrepUnder Unit LED Light Kit