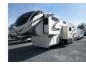

## 2020 Grand Design Solitude 377MBS

\$58,995

Item

Item URL: <a href="https://www.rvpostings.com/501973">https://www.rvpostings.com/501973</a> Item reference number #501973

Dealer

Carson Pass RV Phone: 8665276618

Email: import238121@rvpostings.com

Quick info

0 mi

Details

Item type: For sale Posted on: 03/28/2024

Description

2020 Grand Design Solitude 377MBS / 377MBS-RIf more room is what you desire, Solitude is the most spacious extended-stay Fifth Wheel ever built. The Solitude delivers taller ceilings, deeper cabinets, larger scenic window areas, a full 80-inch tall slideout, and a body width that measures a full 101-inches. You may be looking for an extended stay unit to live in for months at a time... but you just may want to live in this one forever! Affordable Luxury Extended Stay VehicleIf more room is what you desire, Solitude is the most spacious Extended Stay Fifth Wheel ever built! The Solitude RV delivers taller ceilings, taller, deeper cabinets, larger scenic window areas, a full 6'8" tall slideout, and a body width that measures a full 101 inches!You may be looking for an extended stay unit to live in for months at a time... but you just may want to live in this one for the rest of your life!Features may include:InteriorDouble Tri-Fold Hide-A-Bed Sofas(-)Leaded Glass Cabinet Door Inserts (Select Areas)(-)Under Step Shoe Storage (Most Models)ExteriorHeavy Duty G-Rated Tires w/NitroFill™6-Point Hydraulic Leveling SystemBack-Up Camera PrepUnder Unit LED Light Kit