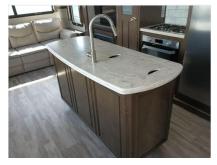

Email: import238121@rvpostings.com

Quick info

0 mi

Details

Item type: For sale Posted on: 03/28/2024

Description

2020 Grand Design Solitude 377MBS / 377MBS-RIf more room is what you desire, Solitude is the most spacious extended-stay Fifth Wheel ever built. The Solitude delivers taller ceilings, deeper cabinets, larger scenic window areas, a full 80-inch tall slideout, and a body width that measures a full 101-inches. You may be looking for an extended stay unit to live in for months at a time... but you just may want to live in this one forever! Affordable Luxury Extended Stay VehicleIf more room is what you desire, Solitude is the most spacious Extended Stay Fifth Wheel ever built! The Solitude RV delivers taller ceilings, taller, deeper cabinets, larger scenic window areas, a full 6'8" tall slideout, and a body width that measures a full 101 inches!You may be looking for an extended stay unit to live in for months at a time... but you just may want to live in this one for the rest of your life!Features may include:InteriorDouble Tri-Fold Hide-A-Bed Sofas(-)Leaded Glass Cabinet Door Inserts (Select Areas)(-)Under Step Shoe Storage (Most Models)ExteriorHeavy Duty G-Rated Tires w/NitroFill™6-Point Hydraulic Leveling SystemBack-Up Camera PrepUnder Unit LED Light Kit