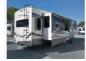

## 2020 Grand Design Solitude 377MBS

\$58,995

Item

Item URL: <a href="https://www.rvpostings.com/501973">https://www.rvpostings.com/501973</a> Item reference number #501973

Dealer

Carson Pass RV Phone: 8665276618

Email: import238121@rvpostings.com

Quick info

0 mi

Details

Item type: For sale Posted on: 03/28/2024

Description

2020 Grand Design Solitude 377MBS / 377MBS-RIf more room is what you desire, Solitude is the most spacious extended-stay Fifth Wheel ever built. The Solitude delivers taller ceilings, deeper cabinets, larger scenic window areas, a full 80-inch tall slideout, and a body width that measures a full 101-inches. You may be looking for an extended stay unit to live in for months at a time... but you just may want to live in this one forever! Affordable Luxury Extended Stay VehicleIf more room is what you desire, Solitude is the most spacious Extended Stay Fifth Wheel ever built! The Solitude RV delivers taller ceilings, taller, deeper cabinets, larger scenic window areas, a full 6'8" tall slideout, and a body width that measures a full 101 inches!You may be looking for an extended stay unit to live in for months at a time... but you just may want to live in this one for the rest of your life!Features may include:InteriorDouble Tri-Fold Hide-A-Bed Sofas(-)Leaded Glass Cabinet Door Inserts (Select Areas)(-)Under Step Shoe Storage (Most Models)ExteriorHeavy Duty G-Rated Tires w/NitroFill™6-Point Hydraulic Leveling SystemBack-Up Camera PrepUnder Unit LED Light Kit