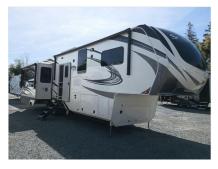

## 2020 Grand Design Solitude 377MBS

\$58,995

Item

Item URL: <a href="https://www.rvpostings.com/501973">https://www.rvpostings.com/501973</a> Item reference number #501973

Dealer

Carson Pass RV Phone: 8665276618

Email: import238121@rvpostings.com

Quick info

0 mi

Details

Item type: For sale Posted on: 03/28/2024

Description

2020 Grand Design Solitude 377MBS / 377MBS-RIf more room is what you desire, Solitude is the most spacious extended-stay Fifth Wheel ever built. The Solitude delivers taller ceilings, deeper cabinets, larger scenic window areas, a full 80-inch tall slideout, and a body width that measures a full 101-inches. You may be looking for an extended stay unit to live in for months at a time... but you just may want to live in this one forever! Affordable Luxury Extended Stay VehicleIf more room is what you desire, Solitude is the most spacious Extended Stay Fifth Wheel ever built! The Solitude RV delivers taller ceilings, taller, deeper cabinets, larger scenic window areas, a full 6'8" tall slideout, and a body width that measures a full 101 inches!You may be looking for an extended stay unit to live in for months at a time... but you just may want to live in this one for the rest of your life!Features may include:InteriorDouble Tri-Fold Hide-A-Bed Sofas(-)Leaded Glass Cabinet Door Inserts (Select Areas)(-)Under Step Shoe Storage (Most Models)ExteriorHeavy Duty G-Rated Tires w/NitroFill™6-Point Hydraulic Leveling SystemBack-Up Camera PrepUnder Unit LED Light Kit