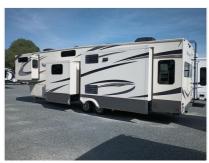

## 2020 Grand Design Solitude 377MBS

\$58,995

Item

Item URL: <a href="https://www.rvpostings.com/501973">https://www.rvpostings.com/501973</a> Item reference number #501973

Dealer

Carson Pass RV Phone: 8665276618

Email: import238121@rvpostings.com

Quick info

0 mi

Details

Item type: For sale Posted on: 03/28/2024

Description

2020 Grand Design Solitude 377MBS / 377MBS-RIf more room is what you desire, Solitude is the most spacious extended-stay Fifth Wheel ever built. The Solitude delivers taller ceilings, deeper cabinets, larger scenic window areas, a full 80-inch tall slideout, and a body width that measures a full 101-inches. You may be looking for an extended stay unit to live in for months at a time... but you just may want to live in this one forever! Affordable Luxury Extended Stay VehicleIf more room is what you desire, Solitude is the most spacious Extended Stay Fifth Wheel ever built! The Solitude RV delivers taller ceilings, taller, deeper cabinets, larger scenic window areas, a full 6'8" tall slideout, and a body width that measures a full 101 inches!You may be looking for an extended stay unit to live in for months at a time... but you just may want to live in this one for the rest of your life!Features may include:InteriorDouble Tri-Fold Hide-A-Bed Sofas(-)Leaded Glass Cabinet Door Inserts (Select Areas)(-)Under Step Shoe Storage (Most Models)ExteriorHeavy Duty G-Rated Tires w/NitroFill™6-Point Hydraulic Leveling SystemBack-Up Camera PrepUnder Unit LED Light Kit