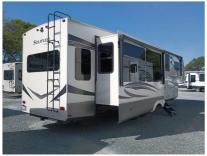

## 2020 Grand Design Solitude 377MBS

\$58,995

Item

Item URL: <a href="https://www.rvpostings.com/501973">https://www.rvpostings.com/501973</a> Item reference number #501973

Dealer

Carson Pass RV Phone: 8665276618

Email: import238121@rvpostings.com

Quick info

0 mi

Details

Item type: For sale Posted on: 03/28/2024

Description

2020 Grand Design Solitude 377MBS / 377MBS-RIf more room is what you desire, Solitude is the most spacious extended-stay Fifth Wheel ever built. The Solitude delivers taller ceilings, deeper cabinets, larger scenic window areas, a full 80-inch tall slideout, and a body width that measures a full 101-inches. You may be looking for an extended stay unit to live in for months at a time... but you just may want to live in this one forever! Affordable Luxury Extended Stay VehicleIf more room is what you desire, Solitude is the most spacious Extended Stay Fifth Wheel ever built! The Solitude RV delivers taller ceilings, taller, deeper cabinets, larger scenic window areas, a full 6'8" tall slideout, and a body width that measures a full 101 inches!You may be looking for an extended stay unit to live in for months at a time... but you just may want to live in this one for the rest of your life!Features may include:InteriorDouble Tri-Fold Hide-A-Bed Sofas(-)Leaded Glass Cabinet Door Inserts (Select Areas)(-)Under Step Shoe Storage (Most Models)ExteriorHeavy Duty G-Rated Tires w/NitroFill™6-Point Hydraulic Leveling SystemBack-Up Camera PrepUnder Unit LED Light Kit