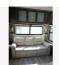

Email: import238121@rvpostings.com

Quick info

0 mi

Details

Item type: For sale Posted on: 03/28/2024

Description

2020 Grand Design Solitude 377MBS / 377MBS-RIf more room is what you desire, Solitude is the most spacious extended-stay Fifth Wheel ever built. The Solitude delivers taller ceilings, deeper cabinets, larger scenic window areas, a full 80-inch tall slideout, and a body width that measures a full 101-inches. You may be looking for an extended stay unit to live in for months at a time... but you just may want to live in this one forever! Affordable Luxury Extended Stay VehicleIf more room is what you desire, Solitude is the most spacious Extended Stay Fifth Wheel ever built! The Solitude RV delivers taller ceilings, taller, deeper cabinets, larger scenic window areas, a full 6'8" tall slideout, and a body width that measures a full 101 inches!You may be looking for an extended stay unit to live in for months at a time... but you just may want to live in this one for the rest of your life!Features may include:InteriorDouble Tri-Fold Hide-A-Bed Sofas(-)Leaded Glass Cabinet Door Inserts (Select Areas)(-)Under Step Shoe Storage (Most Models)ExteriorHeavy Duty G-Rated Tires w/NitroFill™6-Point Hydraulic Leveling SystemBack-Up Camera PrepUnder Unit LED Light Kit