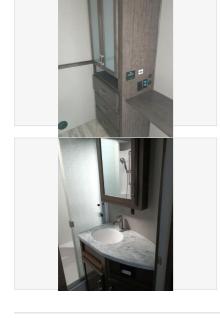

Email: import238121@rvpostings.com

Quick info

0 mi

Details

Item type: For sale Posted on: 03/28/2024

Description

2020 Grand Design Solitude 377MBS / 377MBS-RIf more room is what you desire, Solitude is the most spacious extended-stay Fifth Wheel ever built. The Solitude delivers taller ceilings, deeper cabinets, larger scenic window areas, a full 80-inch tall slideout, and a body width that measures a full 101-inches. You may be looking for an extended stay unit to live in for months at a time... but you just may want to live in this one forever! Affordable Luxury Extended Stay VehicleIf more room is what you desire, Solitude is the most spacious Extended Stay Fifth Wheel ever built! The Solitude RV delivers taller ceilings, taller, deeper cabinets, larger scenic window areas, a full 6'8" tall slideout, and a body width that measures a full 101 inches!You may be looking for an extended stay unit to live in for months at a time... but you just may want to live in this one for the rest of your life!Features may include:InteriorDouble Tri-Fold Hide-A-Bed Sofas(-)Leaded Glass Cabinet Door Inserts (Select Areas)(-)Under Step Shoe Storage (Most Models)ExteriorHeavy Duty G-Rated Tires w/NitroFill™6-Point Hydraulic Leveling SystemBack-Up Camera PrepUnder Unit LED Light Kit