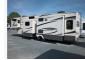

## 2020 Grand Design Solitude 377MBS

\$58,995

Item

Item URL: <a href="https://www.rvpostings.com/501973">https://www.rvpostings.com/501973</a> Item reference number #501973

Dealer

Carson Pass RV Phone: 8665276618

Email: import238121@rvpostings.com

Quick info

0 mi

Details

Item type: For sale Posted on: 03/28/2024

Description

2020 Grand Design Solitude 377MBS / 377MBS-RIf more room is what you desire, Solitude is the most spacious extended-stay Fifth Wheel ever built. The Solitude delivers taller ceilings, deeper cabinets, larger scenic window areas, a full 80-inch tall slideout, and a body width that measures a full 101-inches. You may be looking for an extended stay unit to live in for months at a time... but you just may want to live in this one forever! Affordable Luxury Extended Stay VehicleIf more room is what you desire, Solitude is the most spacious Extended Stay Fifth Wheel ever built! The Solitude RV delivers taller ceilings, taller, deeper cabinets, larger scenic window areas, a full 6'8" tall slideout, and a body width that measures a full 101 inches!You may be looking for an extended stay unit to live in for months at a time... but you just may want to live in this one for the rest of your life!Features may include:InteriorDouble Tri-Fold Hide-A-Bed Sofas(-)Leaded Glass Cabinet Door Inserts (Select Areas)(-)Under Step Shoe Storage (Most Models)ExteriorHeavy Duty G-Rated Tires w/NitroFill™6-Point Hydraulic Leveling SystemBack-Up Camera PrepUnder Unit LED Light Kit