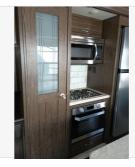

Email: import238121@rvpostings.com

Quick info

0 mi

Details

Item type: For sale Posted on: 03/28/2024

Description

2020 Grand Design Solitude 377MBS / 377MBS-RIf more room is what you desire, Solitude is the most spacious extended-stay Fifth Wheel ever built. The Solitude delivers taller ceilings, deeper cabinets, larger scenic window areas, a full 80-inch tall slideout, and a body width that measures a full 101-inches. You may be looking for an extended stay unit to live in for months at a time... but you just may want to live in this one forever! Affordable Luxury Extended Stay VehicleIf more room is what you desire, Solitude is the most spacious Extended Stay Fifth Wheel ever built! The Solitude RV delivers taller ceilings, taller, deeper cabinets, larger scenic window areas, a full 6'8" tall slideout, and a body width that measures a full 101 inches!You may be looking for an extended stay unit to live in for months at a time... but you just may want to live in this one for the rest of your life!Features may include:InteriorDouble Tri-Fold Hide-A-Bed Sofas(-)Leaded Glass Cabinet Door Inserts (Select Areas)(-)Under Step Shoe Storage (Most Models)ExteriorHeavy Duty G-Rated Tires w/NitroFill™6-Point Hydraulic Leveling SystemBack-Up Camera PrepUnder Unit LED Light Kit