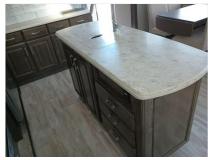

Email: import238121@rvpostings.com

Quick info

0 mi

Details

Item type: For sale Posted on: 03/28/2024

Description

2020 Grand Design Solitude 377MBS / 377MBS-RIf more room is what you desire, Solitude is the most spacious extended-stay Fifth Wheel ever built. The Solitude delivers taller ceilings, deeper cabinets, larger scenic window areas, a full 80-inch tall slideout, and a body width that measures a full 101-inches. You may be looking for an extended stay unit to live in for months at a time... but you just may want to live in this one forever! Affordable Luxury Extended Stay VehicleIf more room is what you desire, Solitude is the most spacious Extended Stay Fifth Wheel ever built! The Solitude RV delivers taller ceilings, taller, deeper cabinets, larger scenic window areas, a full 6'8" tall slideout, and a body width that measures a full 101 inches!You may be looking for an extended stay unit to live in for months at a time... but you just may want to live in this one for the rest of your life!Features may include:InteriorDouble Tri-Fold Hide-A-Bed Sofas(-)Leaded Glass Cabinet Door Inserts (Select Areas)(-)Under Step Shoe Storage (Most Models)ExteriorHeavy Duty G-Rated Tires w/NitroFill™6-Point Hydraulic Leveling SystemBack-Up Camera PrepUnder Unit LED Light Kit