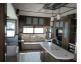

Email: import238121@rvpostings.com

Quick info

0 mi

Details

Item type: For sale Posted on: 03/28/2024

Description

2020 Grand Design Solitude 377MBS / 377MBS-RIf more room is what you desire, Solitude is the most spacious extended-stay Fifth Wheel ever built. The Solitude delivers taller ceilings, deeper cabinets, larger scenic window areas, a full 80-inch tall slideout, and a body width that measures a full 101-inches. You may be looking for an extended stay unit to live in for months at a time... but you just may want to live in this one forever! Affordable Luxury Extended Stay VehicleIf more room is what you desire, Solitude is the most spacious Extended Stay Fifth Wheel ever built! The Solitude RV delivers taller ceilings, taller, deeper cabinets, larger scenic window areas, a full 6'8" tall slideout, and a body width that measures a full 101 inches!You may be looking for an extended stay unit to live in for months at a time... but you just may want to live in this one for the rest of your life!Features may include:InteriorDouble Tri-Fold Hide-A-Bed Sofas(-)Leaded Glass Cabinet Door Inserts (Select Areas)(-)Under Step Shoe Storage (Most Models)ExteriorHeavy Duty G-Rated Tires w/NitroFill™6-Point Hydraulic Leveling SystemBack-Up Camera PrepUnder Unit LED Light Kit