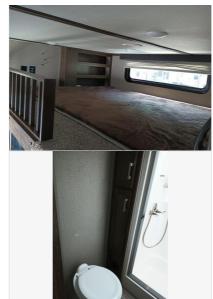

Email: import238121@rvpostings.com

Quick info

0 mi

Details

Item type: For sale Posted on: 03/28/2024

Description

2020 Grand Design Solitude 377MBS / 377MBS-RIf more room is what you desire, Solitude is the most spacious extended-stay Fifth Wheel ever built. The Solitude delivers taller ceilings, deeper cabinets, larger scenic window areas, a full 80-inch tall slideout, and a body width that measures a full 101-inches. You may be looking for an extended stay unit to live in for months at a time... but you just may want to live in this one forever! Affordable Luxury Extended Stay VehicleIf more room is what you desire, Solitude is the most spacious Extended Stay Fifth Wheel ever built! The Solitude RV delivers taller ceilings, taller, deeper cabinets, larger scenic window areas, a full 6'8" tall slideout, and a body width that measures a full 101 inches!You may be looking for an extended stay unit to live in for months at a time... but you just may want to live in this one for the rest of your life!Features may include:InteriorDouble Tri-Fold Hide-A-Bed Sofas(-)Leaded Glass Cabinet Door Inserts (Select Areas)(-)Under Step Shoe Storage (Most Models)ExteriorHeavy Duty G-Rated Tires w/NitroFill™6-Point Hydraulic Leveling SystemBack-Up Camera PrepUnder Unit LED Light Kit