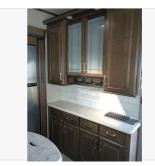

Email: import238121@rvpostings.com

Quick info

0 mi

Details

Item type: For sale Posted on: 03/28/2024

Description

2020 Grand Design Solitude 377MBS / 377MBS-RIf more room is what you desire, Solitude is the most spacious extended-stay Fifth Wheel ever built. The Solitude delivers taller ceilings, deeper cabinets, larger scenic window areas, a full 80-inch tall slideout, and a body width that measures a full 101-inches. You may be looking for an extended stay unit to live in for months at a time... but you just may want to live in this one forever! Affordable Luxury Extended Stay VehicleIf more room is what you desire, Solitude is the most spacious Extended Stay Fifth Wheel ever built! The Solitude RV delivers taller ceilings, taller, deeper cabinets, larger scenic window areas, a full 6'8" tall slideout, and a body width that measures a full 101 inches!You may be looking for an extended stay unit to live in for months at a time... but you just may want to live in this one for the rest of your life!Features may include:InteriorDouble Tri-Fold Hide-A-Bed Sofas(-)Leaded Glass Cabinet Door Inserts (Select Areas)(-)Under Step Shoe Storage (Most Models)ExteriorHeavy Duty G-Rated Tires w/NitroFill™6-Point Hydraulic Leveling SystemBack-Up Camera PrepUnder Unit LED Light Kit