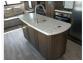

Email: import238121@rvpostings.com

Quick info

0 mi

Details

Item type: For sale Posted on: 03/28/2024

Description

2020 Grand Design Solitude 377MBS / 377MBS-RIf more room is what you desire, Solitude is the most spacious extended-stay Fifth Wheel ever built. The Solitude delivers taller ceilings, deeper cabinets, larger scenic window areas, a full 80-inch tall slideout, and a body width that measures a full 101-inches. You may be looking for an extended stay unit to live in for months at a time... but you just may want to live in this one forever! Affordable Luxury Extended Stay VehicleIf more room is what you desire, Solitude is the most spacious Extended Stay Fifth Wheel ever built! The Solitude RV delivers taller ceilings, taller, deeper cabinets, larger scenic window areas, a full 6'8" tall slideout, and a body width that measures a full 101 inches!You may be looking for an extended stay unit to live in for months at a time... but you just may want to live in this one for the rest of your life!Features may include:InteriorDouble Tri-Fold Hide-A-Bed Sofas(-)Leaded Glass Cabinet Door Inserts (Select Areas)(-)Under Step Shoe Storage (Most Models)ExteriorHeavy Duty G-Rated Tires w/NitroFill™6-Point Hydraulic Leveling SystemBack-Up Camera PrepUnder Unit LED Light Kit