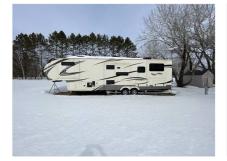

# Grand Design 375RES

| Item              | Item URL: <u>https://www.rvpostings.com/218241</u> Item reference number<br>#218241                                                                                                                                                                                                                            |  |  |  |  |
|-------------------|----------------------------------------------------------------------------------------------------------------------------------------------------------------------------------------------------------------------------------------------------------------------------------------------------------------|--|--|--|--|
| Dealer            | Tyler Stanczyk<br>Email: <u>tylersherrie01@charter.net</u>                                                                                                                                                                                                                                                     |  |  |  |  |
| Quick info        | 0 mi                                                                                                                                                                                                                                                                                                           |  |  |  |  |
| Details           | Item type: For sale<br>Posted on : 25/03/2023                                                                                                                                                                                                                                                                  |  |  |  |  |
| Description       | 1 owner solitude for sale. It's in great shape but don't have time to use it<br>anymore. Currently parked/snows in at Moosejaw Resort in Fifield WI and should<br>be available in a couple of weeks. I don't have interior photos so I provided<br>manufacturer stock photos, which are the same. Clear title. |  |  |  |  |
| Basic information | Year: 2020<br>Condition: Used<br>Length: 41<br>GVW: 16800<br>Slideouts: 5<br>Exterior Color: Beige<br>Interior Color: Brown<br>Features: Trailer Hitch                                                                                                                                                         |  |  |  |  |
| Item address      | Lake Wazeecha, Wisconsin, United States                                                                                                                                                                                                                                                                        |  |  |  |  |