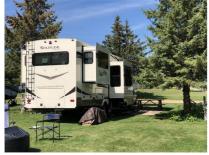

# Grand Design 375RES

| Item              | Item URL: <u>https://www.rvpostings.com/218241</u> Item reference number<br>#218241                                                                                                                                                                                                                            |  |  |  |  |
|-------------------|----------------------------------------------------------------------------------------------------------------------------------------------------------------------------------------------------------------------------------------------------------------------------------------------------------------|--|--|--|--|
| Dealer            | Tyler Stanczyk<br>Email: <u>tylersherrie01@charter.net</u>                                                                                                                                                                                                                                                     |  |  |  |  |
| Quick info        | 0 mi                                                                                                                                                                                                                                                                                                           |  |  |  |  |
| Details           | Item type: For sale<br>Posted on : 25/03/2023                                                                                                                                                                                                                                                                  |  |  |  |  |
| Description       | 1 owner solitude for sale. It's in great shape but don't have time to use it<br>anymore. Currently parked/snows in at Moosejaw Resort in Fifield WI and should<br>be available in a couple of weeks. I don't have interior photos so I provided<br>manufacturer stock photos, which are the same. Clear title. |  |  |  |  |
| Basic information | Year: 2020<br>Condition: Used<br>Length: 41<br>GVW: 16800<br>Slideouts: 5<br>Exterior Color: Beige<br>Interior Color: Brown<br>Features: Trailer Hitch                                                                                                                                                         |  |  |  |  |
| Item address      | Lake Wazeecha, Wisconsin, United States                                                                                                                                                                                                                                                                        |  |  |  |  |

**1**/3

\$59,500

Bringing buyer and seller together!