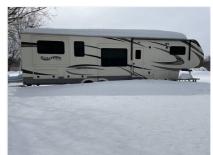

# Grand Design 375RES

| Item              | Item URL: <u>https://www.rvpostings.com/218241</u> Item reference number<br>#218241                                                                                                                                                                                                                            |  |  |  |  |
|-------------------|----------------------------------------------------------------------------------------------------------------------------------------------------------------------------------------------------------------------------------------------------------------------------------------------------------------|--|--|--|--|
| Dealer            | Tyler Stanczyk<br>Email: <u>tylersherrie01@charter.net</u>                                                                                                                                                                                                                                                     |  |  |  |  |
| Quick info        | 0 mi                                                                                                                                                                                                                                                                                                           |  |  |  |  |
| Details           | Item type: For sale<br>Posted on : 25/03/2023                                                                                                                                                                                                                                                                  |  |  |  |  |
| Description       | 1 owner solitude for sale. It's in great shape but don't have time to use it<br>anymore. Currently parked/snows in at Moosejaw Resort in Fifield WI and should<br>be available in a couple of weeks. I don't have interior photos so I provided<br>manufacturer stock photos, which are the same. Clear title. |  |  |  |  |
| Basic information | Year: 2020<br>Condition: Used<br>Length: 41<br>GVW: 16800<br>Slideouts: 5<br>Exterior Color: Beige<br>Interior Color: Brown<br>Features: Trailer Hitch                                                                                                                                                         |  |  |  |  |
| Item address      | Lake Wazeecha, Wisconsin, United States                                                                                                                                                                                                                                                                        |  |  |  |  |