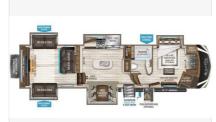

# Grand Design 375RES

| Item              | Item URL: <u>https://www.rvpostings.com/218241</u> Item reference number<br>#218241                                                                                                                                                                                                                            |  |  |  |  |
|-------------------|----------------------------------------------------------------------------------------------------------------------------------------------------------------------------------------------------------------------------------------------------------------------------------------------------------------|--|--|--|--|
| Dealer            | Tyler Stanczyk<br>Email: <u>tylersherrie01@charter.net</u>                                                                                                                                                                                                                                                     |  |  |  |  |
| Quick info        | 0 mi                                                                                                                                                                                                                                                                                                           |  |  |  |  |
| Details           | Item type: For sale<br>Posted on : 25/03/2023                                                                                                                                                                                                                                                                  |  |  |  |  |
| Description       | 1 owner solitude for sale. It's in great shape but don't have time to use it<br>anymore. Currently parked/snows in at Moosejaw Resort in Fifield WI and should<br>be available in a couple of weeks. I don't have interior photos so I provided<br>manufacturer stock photos, which are the same. Clear title. |  |  |  |  |
| Basic information | Year: 2020<br>Condition: Used<br>Length: 41<br>GVW: 16800<br>Slideouts: 5<br>Exterior Color: Beige<br>Interior Color: Brown<br>Features: Trailer Hitch                                                                                                                                                         |  |  |  |  |
| Item address      | Lake Wazeecha, Wisconsin, United States                                                                                                                                                                                                                                                                        |  |  |  |  |