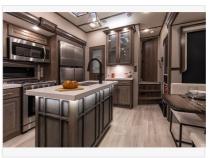

# Grand Design 375RES

| Item              | Item URL: <u>https://www.rvpostings.com/218241</u> Item reference number<br>#218241                                                                                                                                                                                                                            |  |  |  |  |
|-------------------|----------------------------------------------------------------------------------------------------------------------------------------------------------------------------------------------------------------------------------------------------------------------------------------------------------------|--|--|--|--|
| Dealer            | Tyler Stanczyk<br>Email: <u>tylersherrie01@charter.net</u>                                                                                                                                                                                                                                                     |  |  |  |  |
| Quick info        | 0 mi                                                                                                                                                                                                                                                                                                           |  |  |  |  |
| Details           | Item type: For sale<br>Posted on : 25/03/2023                                                                                                                                                                                                                                                                  |  |  |  |  |
| Description       | 1 owner solitude for sale. It's in great shape but don't have time to use it<br>anymore. Currently parked/snows in at Moosejaw Resort in Fifield WI and should<br>be available in a couple of weeks. I don't have interior photos so I provided<br>manufacturer stock photos, which are the same. Clear title. |  |  |  |  |
| Basic information | Year: 2020<br>Condition: Used<br>Length: 41<br>GVW: 16800<br>Slideouts: 5<br>Exterior Color: Beige<br>Interior Color: Brown<br>Features: Trailer Hitch                                                                                                                                                         |  |  |  |  |
| Item address      | Lake Wazeecha, Wisconsin, United States                                                                                                                                                                                                                                                                        |  |  |  |  |