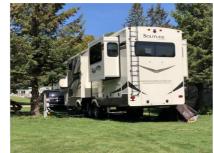

800<br>Slideouts: 5<br>Exterior Color: Beige<br>Interior Color: Brown<br>Features: Trailer Hitch                                                                                                                                                         |  |  |  |  |
| Item address      | Lake Wazeecha, Wisconsin, United States                                                                                                                                                                                                                                                                        |  |  |  |  |

**1**/3

\$59,500



Bringing buyer and seller together!

# Grand Design 375RES

## Item images

























**2**/3



## Bringing buyer and seller together!

# Grand Design 375RES







\$59,500

**3**/3