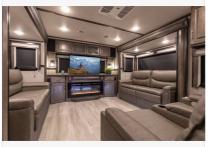

# Grand Design 375RES

| Item              | Item URL: <u>https://www.rvpostings.com/218241</u> Item reference number<br>#218241                                                                                                                                                                                                                            |  |  |  |  |
|-------------------|----------------------------------------------------------------------------------------------------------------------------------------------------------------------------------------------------------------------------------------------------------------------------------------------------------------|--|--|--|--|
| Dealer            | Tyler Stanczyk<br>Email: <u>tylersherrie01@charter.net</u>                                                                                                                                                                                                                                                     |  |  |  |  |
| Quick info        | 0 mi                                                                                                                                                                                                                                                                                                           |  |  |  |  |
| Details           | Item type: For sale<br>Posted on : 25/03/2023                                                                                                                                                                                                                                                                  |  |  |  |  |
| Description       | 1 owner solitude for sale. It's in great shape but don't have time to use it<br>anymore. Currently parked/snows in at Moosejaw Resort in Fifield WI and should<br>be available in a couple of weeks. I don't have interior photos so I provided<br>manufacturer stock photos, which are the same. Clear title. |  |  |  |  |
| Basic information | Year: 2020<br>Condition: Used<br>Length: 41<br>GVW: 16800<br>Slideouts: 5<br>Exterior Color: Beige<br>Interior Color: Brown<br>Features: Trailer Hitch                                                                                                                                                         |  |  |  |  |
| Item address      | Lake Wazeecha, Wisconsin, United States                                                                                                                                                                                                                                                                        |  |  |  |  |