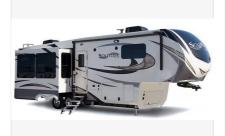

# Grand Design 375RES

| Item              | Item URL: <u>https://www.rvpostings.com/218241</u> Item reference number<br>#218241                                                                                                                                                                                                                            |  |  |  |  |
|-------------------|----------------------------------------------------------------------------------------------------------------------------------------------------------------------------------------------------------------------------------------------------------------------------------------------------------------|--|--|--|--|
| Dealer            | Tyler Stanczyk<br>Email: <u>tylersherrie01@charter.net</u>                                                                                                                                                                                                                                                     |  |  |  |  |
| Quick info        | 0 mi                                                                                                                                                                                                                                                                                                           |  |  |  |  |
| Details           | Item type: For sale<br>Posted on : 25/03/2023                                                                                                                                                                                                                                                                  |  |  |  |  |
| Description       | 1 owner solitude for sale. It's in great shape but don't have time to use it<br>anymore. Currently parked/snows in at Moosejaw Resort in Fifield WI and should<br>be available in a couple of weeks. I don't have interior photos so I provided<br>manufacturer stock photos, which are the same. Clear title. |  |  |  |  |
| Basic information | Year: 2020<br>Condition: Used<br>Length: 41<br>GVW: 16800<br>Slideouts: 5<br>Exterior Color: Beige<br>Interior Color: Brown<br>Features: Trailer Hitch                                                                                                                                                         |  |  |  |  |
| Item address      | Lake Wazeecha, Wisconsin, United States                                                                                                                                                                                                                                                                        |  |  |  |  |