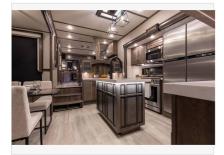

# Grand Design 375RES

| Item              | Item URL: <u>https://www.rvpostings.com/218241</u> Item reference number<br>#218241                                                                                                                                                                                                                            |  |  |  |  |
|-------------------|----------------------------------------------------------------------------------------------------------------------------------------------------------------------------------------------------------------------------------------------------------------------------------------------------------------|--|--|--|--|
| Dealer            | Tyler Stanczyk<br>Email: <u>tylersherrie01@charter.net</u>                                                                                                                                                                                                                                                     |  |  |  |  |
| Quick info        | 0 mi                                                                                                                                                                                                                                                                                                           |  |  |  |  |
| Details           | Item type: For sale<br>Posted on : 25/03/2023                                                                                                                                                                                                                                                                  |  |  |  |  |
| Description       | 1 owner solitude for sale. It's in great shape but don't have time to use it<br>anymore. Currently parked/snows in at Moosejaw Resort in Fifield WI and should<br>be available in a couple of weeks. I don't have interior photos so I provided<br>manufacturer stock photos, which are the same. Clear title. |  |  |  |  |
| Basic information | Year: 2020<br>Condition: Used<br>Length: 41<br>GVW: 16800<br>Slideouts: 5<br>Exterior Color: Beige<br>Interior Color: Brown<br>Features: Trailer Hitch                                                                                                                                                         |  |  |  |  |
| Item address      | Lake Wazeecha, Wisconsin, United States                                                                                                                                                                                                                                                                        |  |  |  |  |