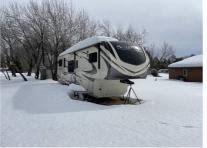

# Grand Design 375RES

| Item              | Item URL: <u>https://www.rvpostings.com/218241</u> Item reference number<br>#218241                                                                                                                                                                                                                            |  |  |  |  |
|-------------------|----------------------------------------------------------------------------------------------------------------------------------------------------------------------------------------------------------------------------------------------------------------------------------------------------------------|--|--|--|--|
| Dealer            | Tyler Stanczyk<br>Email: <u>tylersherrie01@charter.net</u>                                                                                                                                                                                                                                                     |  |  |  |  |
| Quick info        | 0 mi                                                                                                                                                                                                                                                                                                           |  |  |  |  |
| Details           | Item type: For sale<br>Posted on : 25/03/2023                                                                                                                                                                                                                                                                  |  |  |  |  |
| Description       | 1 owner solitude for sale. It's in great shape but don't have time to use it<br>anymore. Currently parked/snows in at Moosejaw Resort in Fifield WI and should<br>be available in a couple of weeks. I don't have interior photos so I provided<br>manufacturer stock photos, which are the same. Clear title. |  |  |  |  |
| Basic information | Year: 2020<br>Condition: Used<br>Length: 41<br>GVW: 16800<br>Slideouts: 5<br>Exterior Color: Beige<br>Interior Color: Brown<br>Features: Trailer Hitch                                                                                                                                                         |  |  |  |  |
| Item address      | Lake Wazeecha, Wisconsin, United States                                                                                                                                                                                                                                                                        |  |  |  |  |