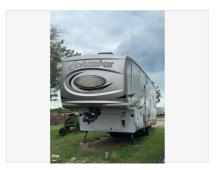

## Description

Stock #347000 - Spacious 2020 Columbus 378MB with four slide-outs! Bunks!If you're looking for a still new fifth wheel that can sleep the whole family and is loaded with many upgrades, look no further. This 2020 Columbus 378MB can sleep up to nine people. The Columbus is equipped with a nice-sized kitchen and pantry plus a second outdoor kitchen. There is plenty of space to sleep with a king-sized bed in the bedroom, a queen fold-out bed plus a full-size bunk bed in the second bedroom. This is a popular floor plan and will not last long. Schedule your showing today! Encourage all offers. We are looking for people all over the country who share our love for boats/RVs. If you have a passion for our product and like the idea of working from home, please visit Careeers [dot] PopSells [dot] com to learn more.Please submit any and ALL offers - your offer may be accepted! Submit your offer today!Reason for selling is no longer using.You have questions? We have answers. Call us at (941) 200-1030 to discuss this RV. Selling your RV has never been easier. At Pop RVs, we literally sell thousands of units every year all over the country. Call (855) 273-7188 and we'll get started selling your RV today.