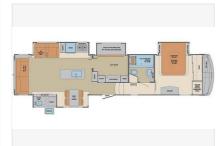

## Description

Stock #347000 - Spacious 2020 Columbus 378MB with four slide-outs! Bunks!If you're looking for a still new fifth wheel that can sleep the whole family and is loaded with many upgrades, look no further. This 2020 Columbus 378MB can sleep up to nine people. The Columbus is equipped with a nice-sized kitchen and pantry plus a second outdoor kitchen. There is plenty of space to sleep with a king-sized bed in the bedroom, a queen fold-out bed plus a full-size bunk bed in the second bedroom. This is a popular floor plan and will not last long. Schedule your showing today! Encourage all offers. We are looking for people all over the country who share our love for boats/RVs. If you have a passion for our product and like the idea of working from home, please visit Careeers [dot] PopSells [dot] com to learn more.Please submit any and ALL offers - your offer may be accepted! Submit your offer today!Reason for selling is no longer using.You have questions? We have answers. Call us at (941) 200-1030 to discuss this RV. Selling your RV has never been easier. At Pop RVs, we literally sell thousands of units every year all over the country. Call (855) 273-7188 and we'll get started selling your RV today.