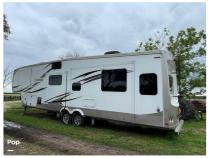

## Description

Stock #347000 - Spacious 2020 Columbus 378MB with four slide-outs! Bunks!If you're looking for a still new fifth wheel that can sleep the whole family and is loaded with many upgrades, look no further. This 2020 Columbus 378MB can sleep up to nine people. The Columbus is equipped with a nice-sized kitchen and pantry plus a second outdoor kitchen. There is plenty of space to sleep with a king-sized bed in the bedroom, a queen fold-out bed plus a full-size bunk bed in the second bedroom. This is a popular floor plan and will not last long. Schedule your showing today! Encourage all offers. We are looking for people all over the country who share our love for boats/RVs. If you have a passion for our product and like the idea of working from home, please visit Careeers [dot] PopSells [dot] com to learn more.Please submit any and ALL offers - your offer may be accepted! Submit your offer today!Reason for selling is no longer using.You have questions? We have answers. Call us at (941) 200-1030 to discuss this RV. Selling your RV has never been easier. At Pop RVs, we literally sell thousands of units every year all over the country. Call (855) 273-7188 and we'll get started selling your RV today.