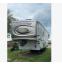

## Description

Stock #347000 - Spacious 2020 Columbus 378MB with four slide-outs! Bunks!If you're looking for a still new fifth wheel that can sleep the whole family and is loaded with many upgrades, look no further. This 2020 Columbus 378MB can sleep up to nine people. The Columbus is equipped with a nice-sized kitchen and pantry plus a second outdoor kitchen. There is plenty of space to sleep with a king-sized bed in the bedroom, a queen fold-out bed plus a full-size bunk bed in the second bedroom. This is a popular floor plan and will not last long. Schedule your showing today! Encourage all offers. We are looking for people all over the country who share our love for boats/RVs. If you have a passion for our product and like the idea of working from home, please visit Careeers [dot] PopSells [dot] com to learn more.Please submit any and ALL offers - your offer may be accepted! Submit your offer today!Reason for selling is no longer using.You have questions? We have answers. Call us at (941) 200-1030 to discuss this RV. Selling your RV has never been easier. At Pop RVs, we literally sell thousands of units every year all over the country. Call (855) 273-7188 and we'll get started selling your RV today.

**Basic** information

Year: 2020

Stock Number: 347000 VIN Number: rvusa-347000 Condition: Pre-Owned

Length: 37

Item address

77963, Goliad, Texas, United States