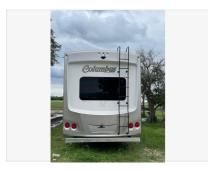

## 2020 Fifth Wheel Forest River Columbus

\$69,500

Item

Item URL: <a href="https://www.rvpostings.com/328355">https://www.rvpostings.com/328355</a> Item reference number #328355

Dealer

Pop RVs

Phone: 8886139535

## Description

Stock #347000 - Spacious 2020 Columbus 378MB with four slide-outs! Bunks!If you're looking for a still new fifth wheel that can sleep the whole family and is loaded with many upgrades, look no further. This 2020 Columbus 378MB can sleep up to nine people. The Columbus is equipped with a nice-sized kitchen and pantry plus a second outdoor kitchen. There is plenty of space to sleep with a king-sized bed in the bedroom, a queen fold-out bed plus a full-size bunk bed in the second bedroom. This is a popular floor plan and will not last long. Schedule your showing today! Encourage all offers. We are looking for people all over the country who share our love for boats/RVs. If you have a passion for our product and like the idea of working from home, please visit Careeers [dot] PopSells [dot] com to learn more.Please submit any and ALL offers - your offer may be accepted! Submit your offer today!Reason for selling is no longer using.You have questions? We have answers. Call us at (941) 200-1030 to discuss this RV. Selling your RV has never been easier. At Pop RVs, we literally sell thousands of units every year all over the country. Call (855) 273-7188 and we'll get started selling your RV today.