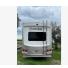

## Description

Stock #347000 - Spacious 2020 Columbus 378MB with four slide-outs! Bunks!If you're looking for a still new fifth wheel that can sleep the whole family and is loaded with many upgrades, look no further. This 2020 Columbus 378MB can sleep up to nine people. The Columbus is equipped with a nice-sized kitchen and pantry plus a second outdoor kitchen. There is plenty of space to sleep with a king-sized bed in the bedroom, a queen fold-out bed plus a full-size bunk bed in the second bedroom. This is a popular floor plan and will not last long. Schedule your showing today! Encourage all offers. We are looking for people all over the country who share our love for boats/RVs. If you have a passion for our product and like the idea of working from home, please visit Careeers [dot] PopSells [dot] com to learn more.Please submit any and ALL offers - your offer may be accepted! Submit your offer today!Reason for selling is no longer using.You have questions? We have answers. Call us at (941) 200-1030 to discuss this RV. Selling your RV has never been easier. At Pop RVs, we literally sell thousands of units every year all over the country. Call (855) 273-7188 and we'll get started selling your RV today.

**Basic** information

Year: 2020

Stock Number: 347000 VIN Number: rvusa-347000 Condition: Pre-Owned

Length: 37

Item address

77963, Goliad, Texas, United States