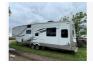

## Description

Stock #347000 - Spacious 2020 Columbus 378MB with four slide-outs! Bunks!If you're looking for a still new fifth wheel that can sleep the whole family and is loaded with many upgrades, look no further. This 2020 Columbus 378MB can sleep up to nine people. The Columbus is equipped with a nice-sized kitchen and pantry plus a second outdoor kitchen. There is plenty of space to sleep with a king-sized bed in the bedroom, a queen fold-out bed plus a full-size bunk bed in the second bedroom. This is a popular floor plan and will not last long. Schedule your showing today! Encourage all offers. We are looking for people all over the country who share our love for boats/RVs. If you have a passion for our product and like the idea of working from home, please visit Careeers [dot] PopSells [dot] com to learn more.Please submit any and ALL offers - your offer may be accepted! Submit your offer today!Reason for selling is no longer using.You have questions? We have answers. Call us at (941) 200-1030 to discuss this RV. Selling your RV has never been easier. At Pop RVs, we literally sell thousands of units every year all over the country. Call (855) 273-7188 and we'll get started selling your RV today.

**Basic** information

Year: 2020

Stock Number: 347000 VIN Number: rvusa-347000 Condition: Pre-Owned

Length: 37

Item address

77963, Goliad, Texas, United States