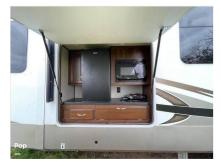

## Description

Stock #347000 - Spacious 2020 Columbus 378MB with four slide-outs! Bunks!If you're looking for a still new fifth wheel that can sleep the whole family and is loaded with many upgrades, look no further. This 2020 Columbus 378MB can sleep up to nine people. The Columbus is equipped with a nice-sized kitchen and pantry plus a second outdoor kitchen. There is plenty of space to sleep with a king-sized bed in the bedroom, a queen fold-out bed plus a full-size bunk bed in the second bedroom. This is a popular floor plan and will not last long. Schedule your showing today! Encourage all offers. We are looking for people all over the country who share our love for boats/RVs. If you have a passion for our product and like the idea of working from home, please visit Careeers [dot] PopSells [dot] com to learn more.Please submit any and ALL offers - your offer may be accepted! Submit your offer today!Reason for selling is no longer using.You have questions? We have answers. Call us at (941) 200-1030 to discuss this RV. Selling your RV has never been easier. At Pop RVs, we literally sell thousands of units every year all over the country. Call (855) 273-7188 and we'll get started selling your RV today.